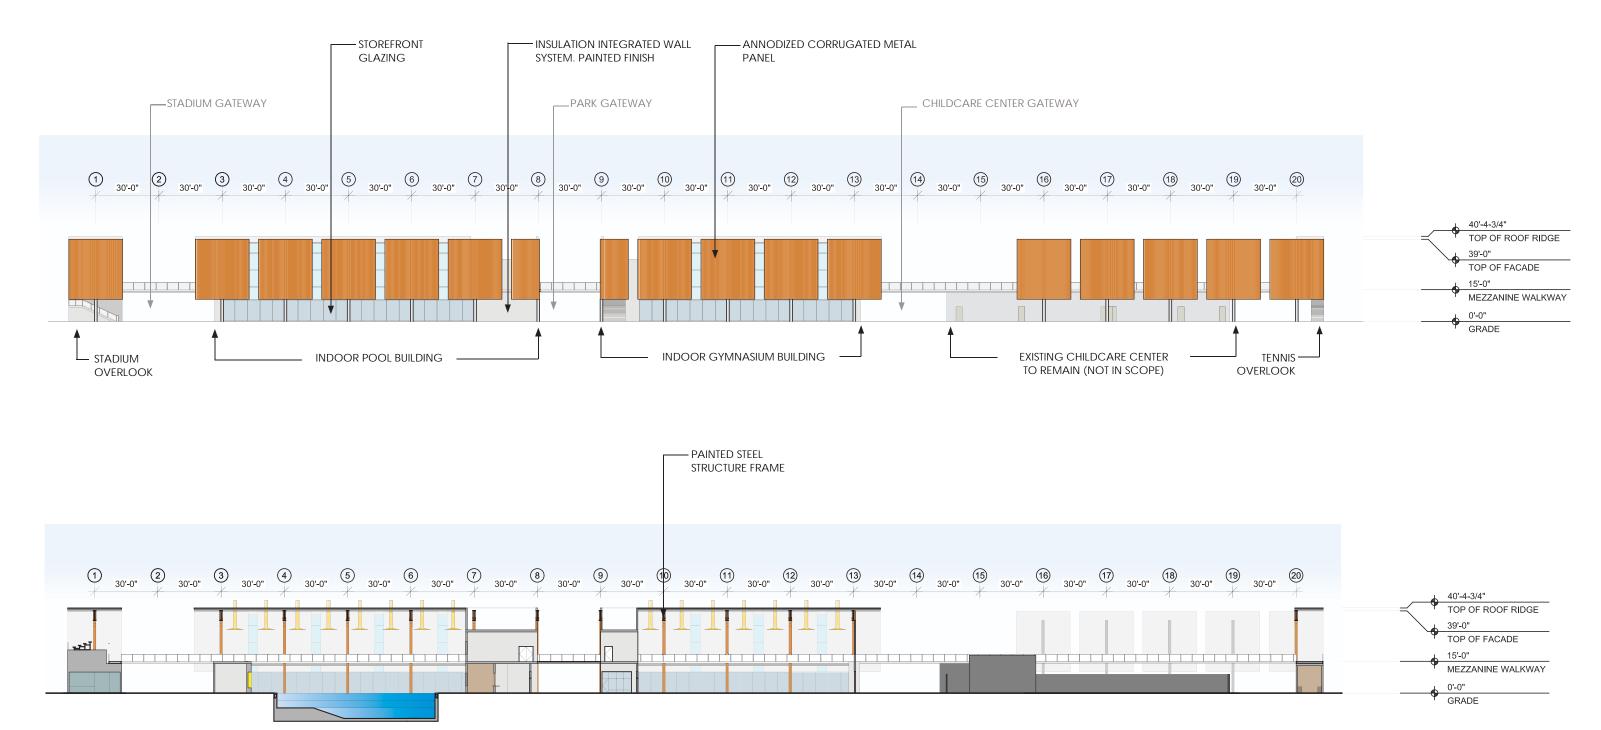

### SCHEMATIC DESIGN PHASE

**ELEVATION AND SECTION** 

**City of Los Angeles / Bureau of Engineering** RANCHO CIENEGA SPORTS COMPLEX Studio Pali Fekete architects WARM

ENDURING

HEALING

DUCTILE

WORKABLE