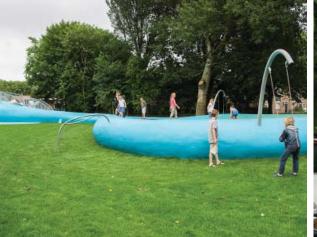

## PLAYGROUND OPTION

SCULPTURAL PLAYGROUND, ANNABAU

BILLIE HOLIDAY, CARVE

VONDELTUIN TOWERS, CARVE LA

TEXTURE, STUDIO BASTA

ZORLU PLAYGROUND, CARVE LA

THE TREES AND SHRUBS AT THE PLAYGROUND AREA ARE PLANTED IN A WAY THAT CREATES A VISUAL BUFFER AROUND THE PLAYGROUND WITHOUT SACRIFICING VISIBILITY.