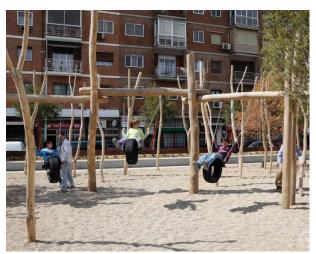

PLAYSCAPE, ISAMU NOGUCHI

SCULPTURAL PLAY STRUCTURES.

RIO GRANDE, BURGOS & GARRIDO; PORRAS-LA CASTA; RUBIO-A. SALA; WEST 8

TEADROP PARK, MVVA

WATER PLAY FEATURES. PLANTING SURROUNDS THE PLAY AREA EDGE.

City of Los Angeles / Bureau of Engineering RANCHO CIENEGA SPORTS COMPLEX Studio Pali Fekete architects