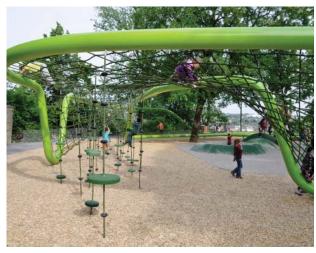

## HIGH-VISIBILITY PLAYGROUND PRECEDENTS

MARY BARTELME PARK, SITE DESIGN WORK GROUP

CUMBERLAND, HARGREAVES ASSOCIATE

THE TREES ARE PLANTED AT THE EDGE OF THE PLAYGROUND. IN THAT WAY, THE PLAYGROUND AREA IS SEPARATED FROM THE SUR-ROUNDING STREETS.

PLAYSCAPE, ISAMU NOGUCHI

SCULPTURAL PLAY STRUCTURES.

RIO GRANDE, BURGOS & GARRIDO; PORRAS-LA CASTA; RUBIO-A. SALA; WEST 8

TEADROP PARK, MVVA

WATER PLAY FEATURES. PLANTING SURROUNDS THE PLAY AREA EDGE.

City of Los Angeles / Bureau of Engineering RANCHO CIENEGA SPORTS COMPLEX Studio Pali Fekete architects

## **HIGH-VISIBILITY** PLAYGROUND PRECEDENTS