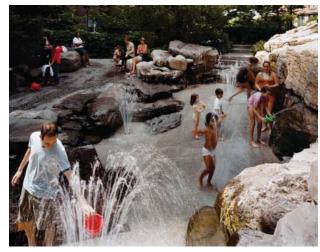

PLAYSCAPE, ISAMU NOGUCHI

SCULPTURAL PLAY STRUCTURES.

RIO GRANDE, BURGOS & GARRIDO; PORRAS-LA CASTA; RUBIO-A. SALA; WEST 8

TEADROP PARK, MVVA

WATER PLAY FEATURES. PLANTING SURROUNDS THE PLAY AREA EDGE.

City of Los Angeles / Bureau of Engineering RANCHO CIENEGA SPORTS COMPLEX Studio Pali Fekete architects