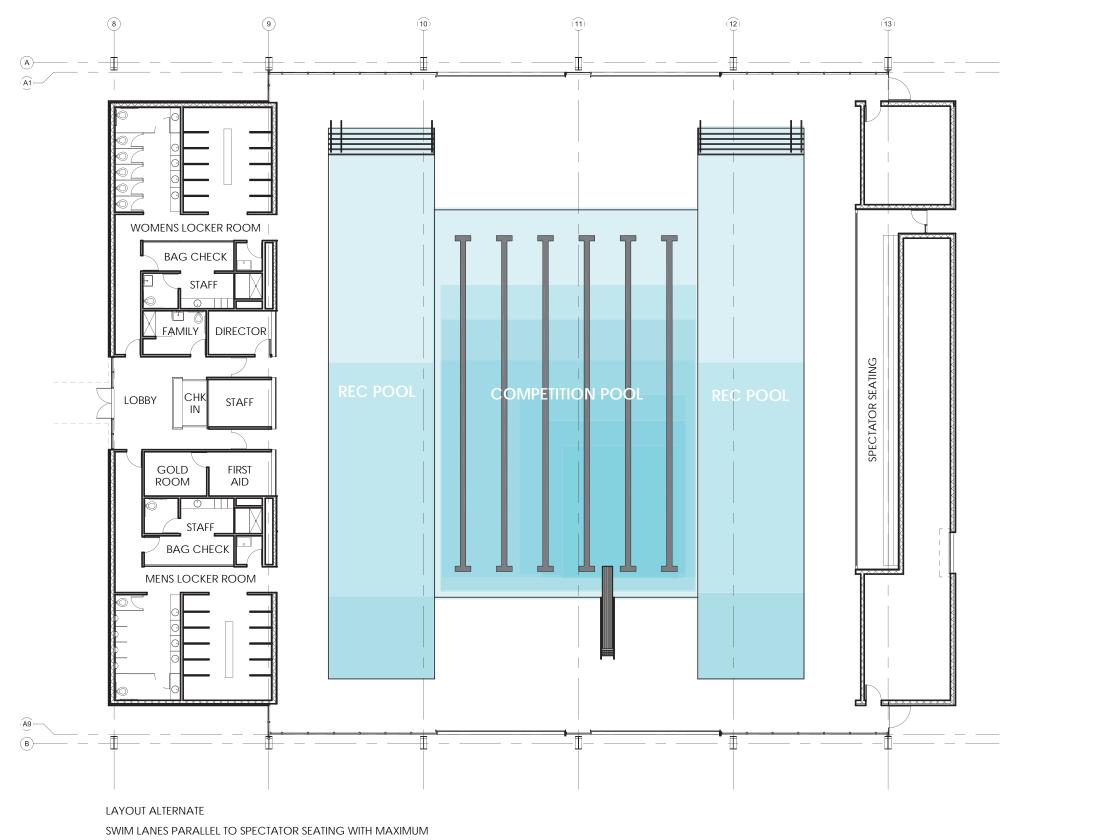

# SWIMMING POOL OPTIONS

#### SWIM LANES PARALLEL TO SPECTATOR SEATING

LAYOUT ALTERNATE