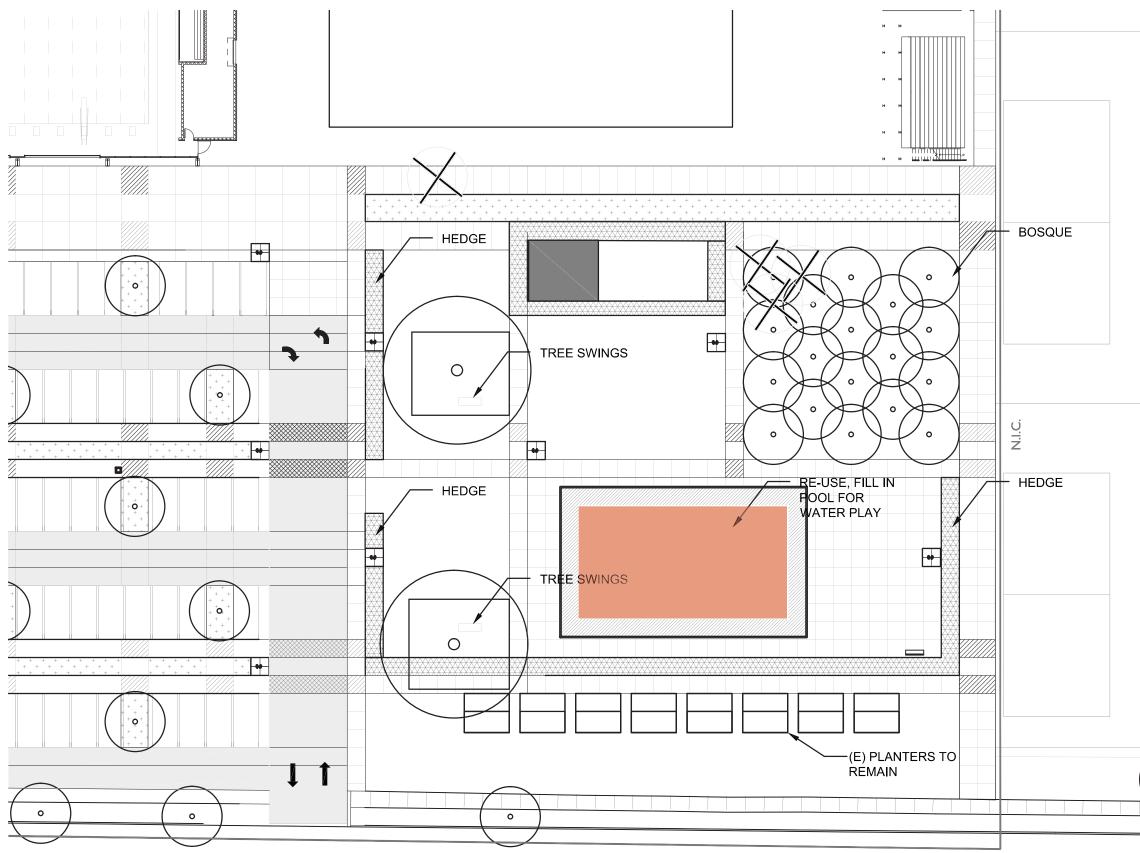

## PLAYGROUND RELOCATION

N.I.C.

**City of Los Angeles / Bureau of Engineering** RANCHO CIENEGA SPORTS COMPLEX Studio Pali Fekete architects

## PLAYGROUND OPTION

SCULPTURAL PLAYGROUND, ANNABAU

BILLIE HOLIDAY, CARVE

VONDELTUIN TOWERS, CARVE LA

TEXTURE, STUDIO BASTA

ZORLU PLAYGROUND, CARVE LA

THE TREES AND SHRUBS AT THE PLAYGROUND AREA ARE PLANTED IN A WAY THAT CREATES A VISUAL BUFFER AROUND THE PLAYGROUND WITHOUT SACRIFICING VISIBILITY.