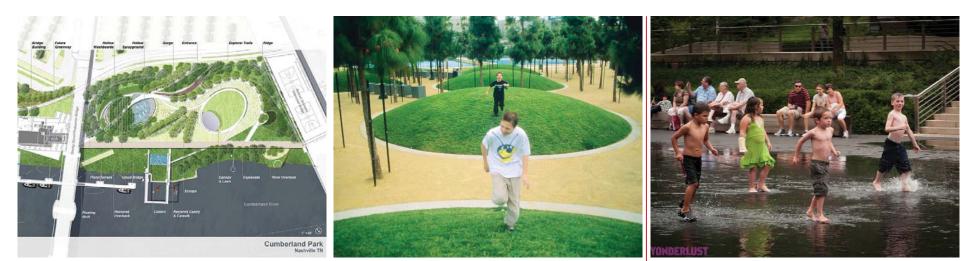

## HIGH-VISIBILITY PLAYGROUND PRECEDENTS

MARY BARTELME PARK, SITE DESIGN WORK GROUP

CUMBERLAND, HARGREAVES ASSOCIATE

THE TREES ARE PLANTED AT THE EDGE OF THE PLAYGROUND. IN THAT WAY, THE PLAYGROUND AREA IS SEPARATED FROM THE SUR-ROUNDING STREETS.