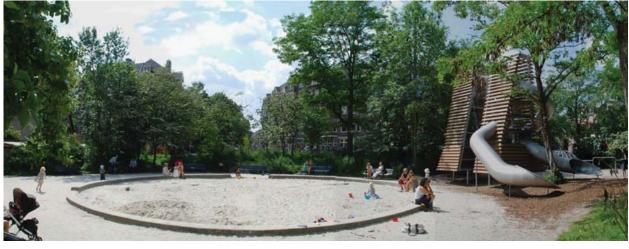

## PLAYGROUND OPTION

SCULPTURAL PLAYGROUND, ANNABAU

BILLIE HOLIDAY, CARVE

VONDELTUIN TOWERS, CARVE LA

TEXTURE, STUDIO BASTA

ZORLU PLAYGROUND, CARVE LA

THE TREES AND SHRUBS AT THE PLAYGROUND AREA ARE PLANTED IN A WAY THAT CREATES A VISUAL BUFFER AROUND THE PLAYGROUND WITHOUT SACRIFICING VISIBILITY.