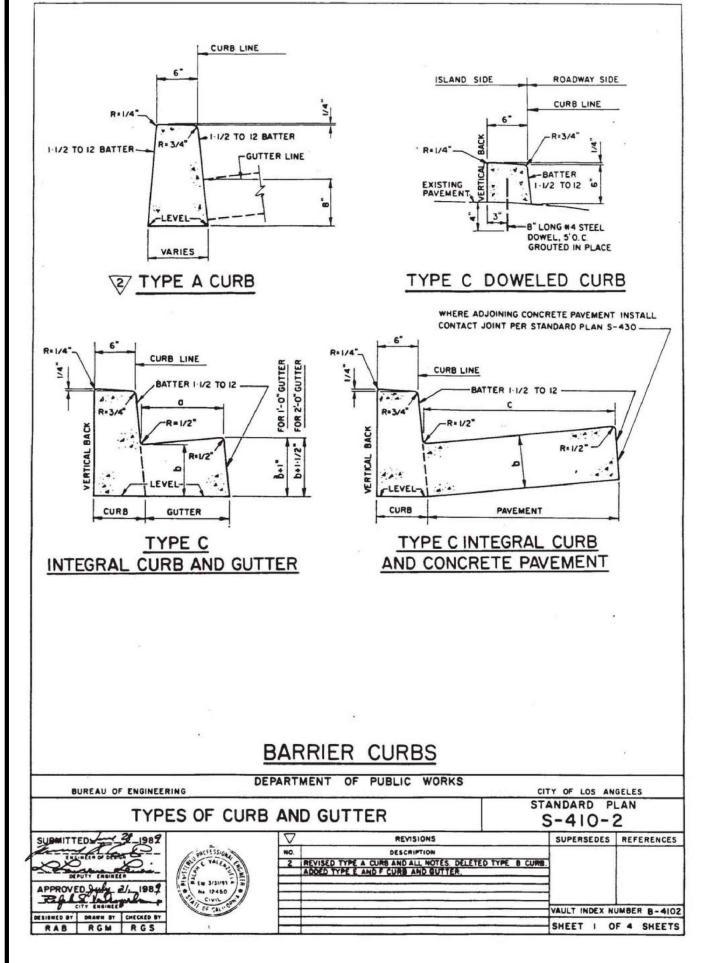

|                |     |
|   | $\frac{\Delta}{\Lambda}$ |                |     |
|   | $\frac{\Delta}{\Lambda}$ |                |     |
|   |                          | <del>-</del> . |     |
|   | PLAN NAMI                | ⊑.             |     |
|   | SIDEWA                   | \LK            |     |
|   | IMPRO\                   | /EME           | NT  |
|   |                          |                |     |
|   |                          |                |     |
|   | DRAWN BY:<br>ZHIYA HUANG | 7: APPROVE     |     |
|   | GONGYING PU              | C.R            |     |
|   | SCALE:<br>3/32" =1'-0"   | 09/2022        | TE: |
|   | PRJ#                     | FILE N         | Ο.  |
|   | DRAWING N                |                |     |

LS-1.0

SHEET 6 OF 21 SHEETS











VAULT INDEX NUMBER: B - 47





S-440-4

VAULT INDEX NUMBER: B - 473 1 SHEET 3 OF 4 SHEETS

STANDARD PLAN NO.





THE CITY OF LOS ANGELES

BENERAL MANAGER: MICHAEL A. SHULL

ROJECTIANDSCAPE ARCHITECT: CRAIG RAINES

ROJECTIANDSCAPE ARCHITECT: CRAINES

ROJECTIANDSCAPE ARCHITECT: CRAINES

ROJECTIANDSCAPE ARCHITECT: C



KESWICK STREET PARK

7701 Laurel Canyon Blvd

North Hollywood, CA 91605

PLAN NAME:

SIDEWALK
IMPROVEMENT
DETAILS

DRAWN BY: APPROVED BY
ZHIYA HUANG
GONGYING PU

SCALE: JSSUE DATE: 09/2022

FILE NO.

PRJ#

DRAWING NO.

SHEET 7 OF 21 SHEETS

**REVISIONS:** 

STANDARD PLAN NO. S-442-6

- 9. FOR CASES A, B, C, D, E, F AND G, THE ADJACENT GUTTER TRANSITION TO THE CITY STANDARD CURB AND GUTTER SHALL HAVE A MINIMUM LENGTH OF 5 FT STARTING FROM THE EDGE OF THE CURB RAMP WI