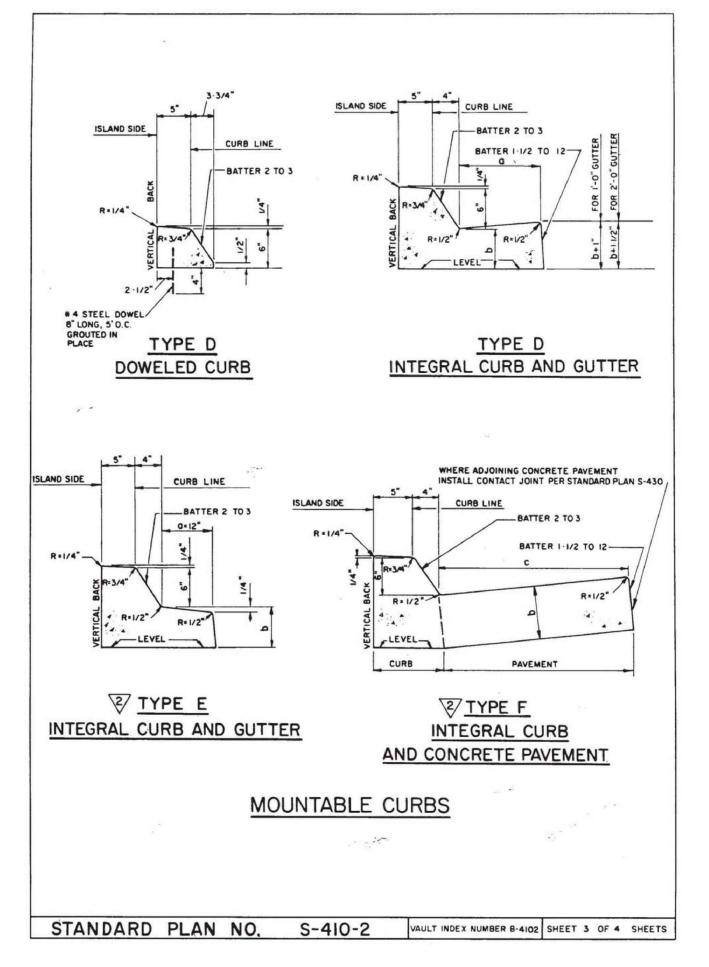

|                |     |
|   | $\frac{\Delta}{\Lambda}$ |                |     |
|   | $\frac{\Delta}{\Lambda}$ |                |     |
|   |                          | <del>-</del> . |     |
|   | PLAN NAMI                | ⊑.             |     |
|   | SIDEWA                   | \LK            |     |
|   | IMPRO\                   | /EME           | NT  |
|   |                          |                |     |
|   |                          |                |     |
|   | DRAWN BY:<br>ZHIYA HUANG | 7: APPROVE     |     |
|   | GONGYING PU              | C.R            |     |
|   | SCALE:<br>3/32" =1'-0"   | 09/2022        | TE: |
|   | PRJ#                     | FILE N         | Ο.  |
|   | DRAWING N                |                |     |

LS-1.0

SHEET 6 OF 21 SHEETS











VAULT INDEX NUMBER: B - 47





S-440-4

VAULT INDEX NUMBER: B - 473 1 SHEET 3 OF 4 SHEETS

STANDARD PLAN NO.





THE CITY OF LOS ANGELES

BENERAL MANAGER: MICHAEL A. SHULL

ROJECTIANDSCAPE ARCHITECT: CRAIG RAINES

ROJECTIANDSCAPE ARCHITECT: CRAINES

ROJECTIANDSCAPE ARCHITECT: CRAINES

ROJECTIANDSCAPE ARCHITECT: C



KESWICK STREET PARK

7701 Laurel Canyon Blvd

North Hollywood, CA 91605

PLAN NAME:

SIDEWALK
IMPROVEMENT
DETAILS

DRAWN BY: APPROVED BY
ZHIYA HUANG
GONGYING PU

SCALE: JSSUE DATE: 09/2022

FILE NO.

PRJ#

DRAWING NO.

SHEET 7 OF 21 SHEETS

**REVISIONS:** 

STANDARD PLAN NO. S-442-6

- 9. FOR CASES A, B, C, D, E, F AND G, THE ADJACENT GUTTER TRANSITION TO THE CITY STANDARD CURB AND GUTTER SHALL HAVE A MINIMUM LENGTH OF 5 FT STARTING FROM THE EDGE OF THE CURB RAMP WIDTH