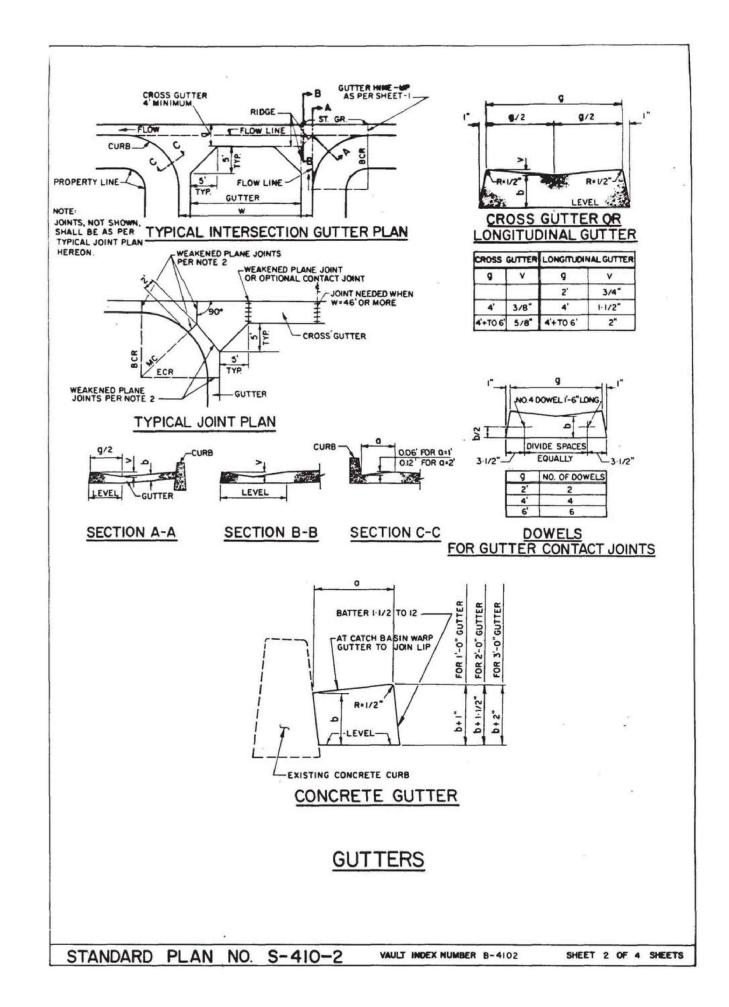

|                |     |
|   | $\frac{\Delta}{\Lambda}$ |                |     |
|   | $\frac{\Delta}{\Lambda}$ |                |     |
|   |                          | <del>-</del> . |     |
|   | PLAN NAMI                | ⊑.             |     |
|   | SIDEWA                   | \LK            |     |
|   | IMPRO\                   | /EME           | NT  |
|   |                          |                |     |
|   |                          |                |     |
|   | DRAWN BY:<br>ZHIYA HUANG | 7: APPROVE     |     |
|   | GONGYING PU              | C.R            |     |
|   | SCALE:<br>3/32" =1'-0"   | 09/2022        | TE: |
|   | PRJ#                     | FILE N         | Ο.  |
|   | DRAWING N                |                |     |

LS-1.0

SHEET 6 OF 21 SHEETS











VAULT INDEX NUMBER: B - 47





S-440-4

VAULT INDEX NUMBER: B - 473 1 SHEET 3 OF 4 SHEETS

STANDARD PLAN NO.





THE CITY OF LOS ANGELES

BENERAL MANAGER: MICHAEL A. SHULL

ROJECTIANDSCAPE ARCHITECT: CRAIG RAINES

ROJECTIANDSCAPE ARCHITECT: CRAINES

ROJECTIANDSCAPE ARCHITECT: CRAINES

ROJECTIANDSCAPE ARCHITECT: C



KESWICK STREET PARK

7701 Laurel Canyon Blvd

North Hollywood, CA 91605

PLAN NAME:

SIDEWALK
IMPROVEMENT
DETAILS

DRAWN BY: APPROVED BY
ZHIYA HUANG
GONGYING PU

SCALE: JSSUE DATE: 09/2022

FILE NO.

PRJ#

DRAWING NO.

SHEET 7 OF 21 SHEETS

**REVISIONS:** 

STANDARD PLAN NO. S-442-6

- 9. FOR CASES A, B, C, D, E, F AND G, THE ADJACENT GUTTER TRANSITION TO THE CITY STANDARD CURB AND GUTTER SHALL HAVE A MINIMUM LENGTH OF 5 FT STARTING FROM THE EDGE OF THE CURB RAMP WIDT