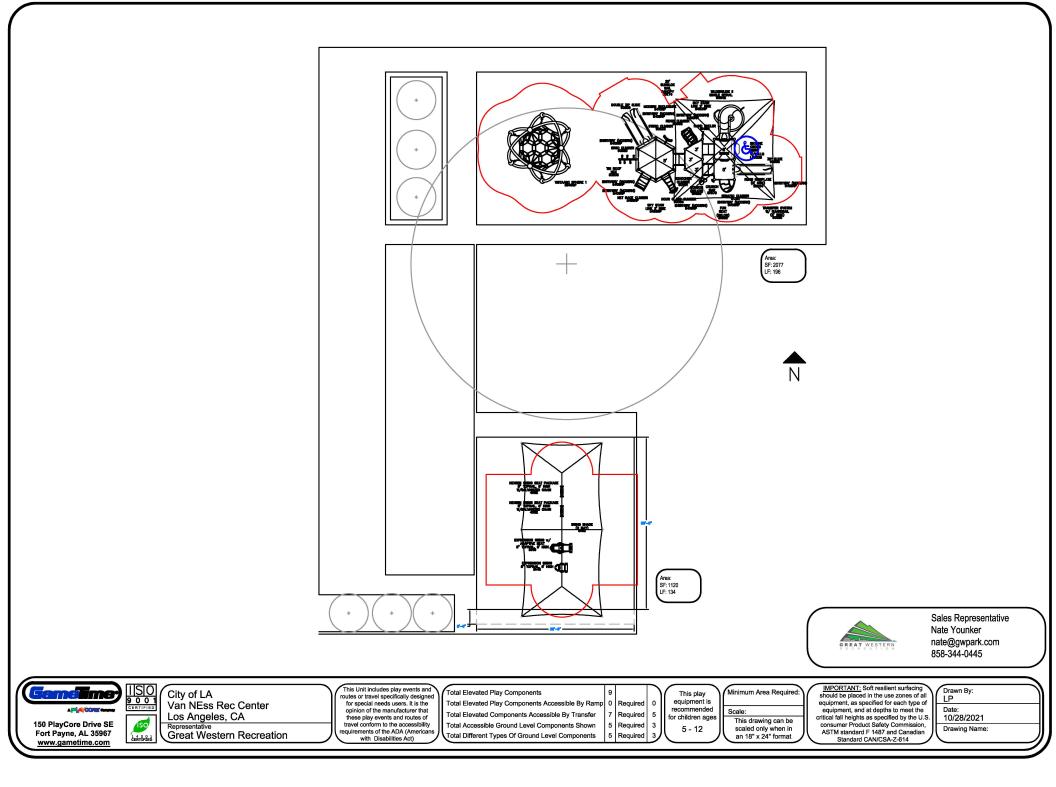

## PROJECT SCOPE

The scope of the proposed Project includes the following:

- Demolition of the existing playground equipment.
- Installation of new playground equipment.
- Installation of pour in place (PIP) surfacing.
- Landscaping upgrades.

A site plan, including visuals of the proposed Project, is available in Attachment 2.