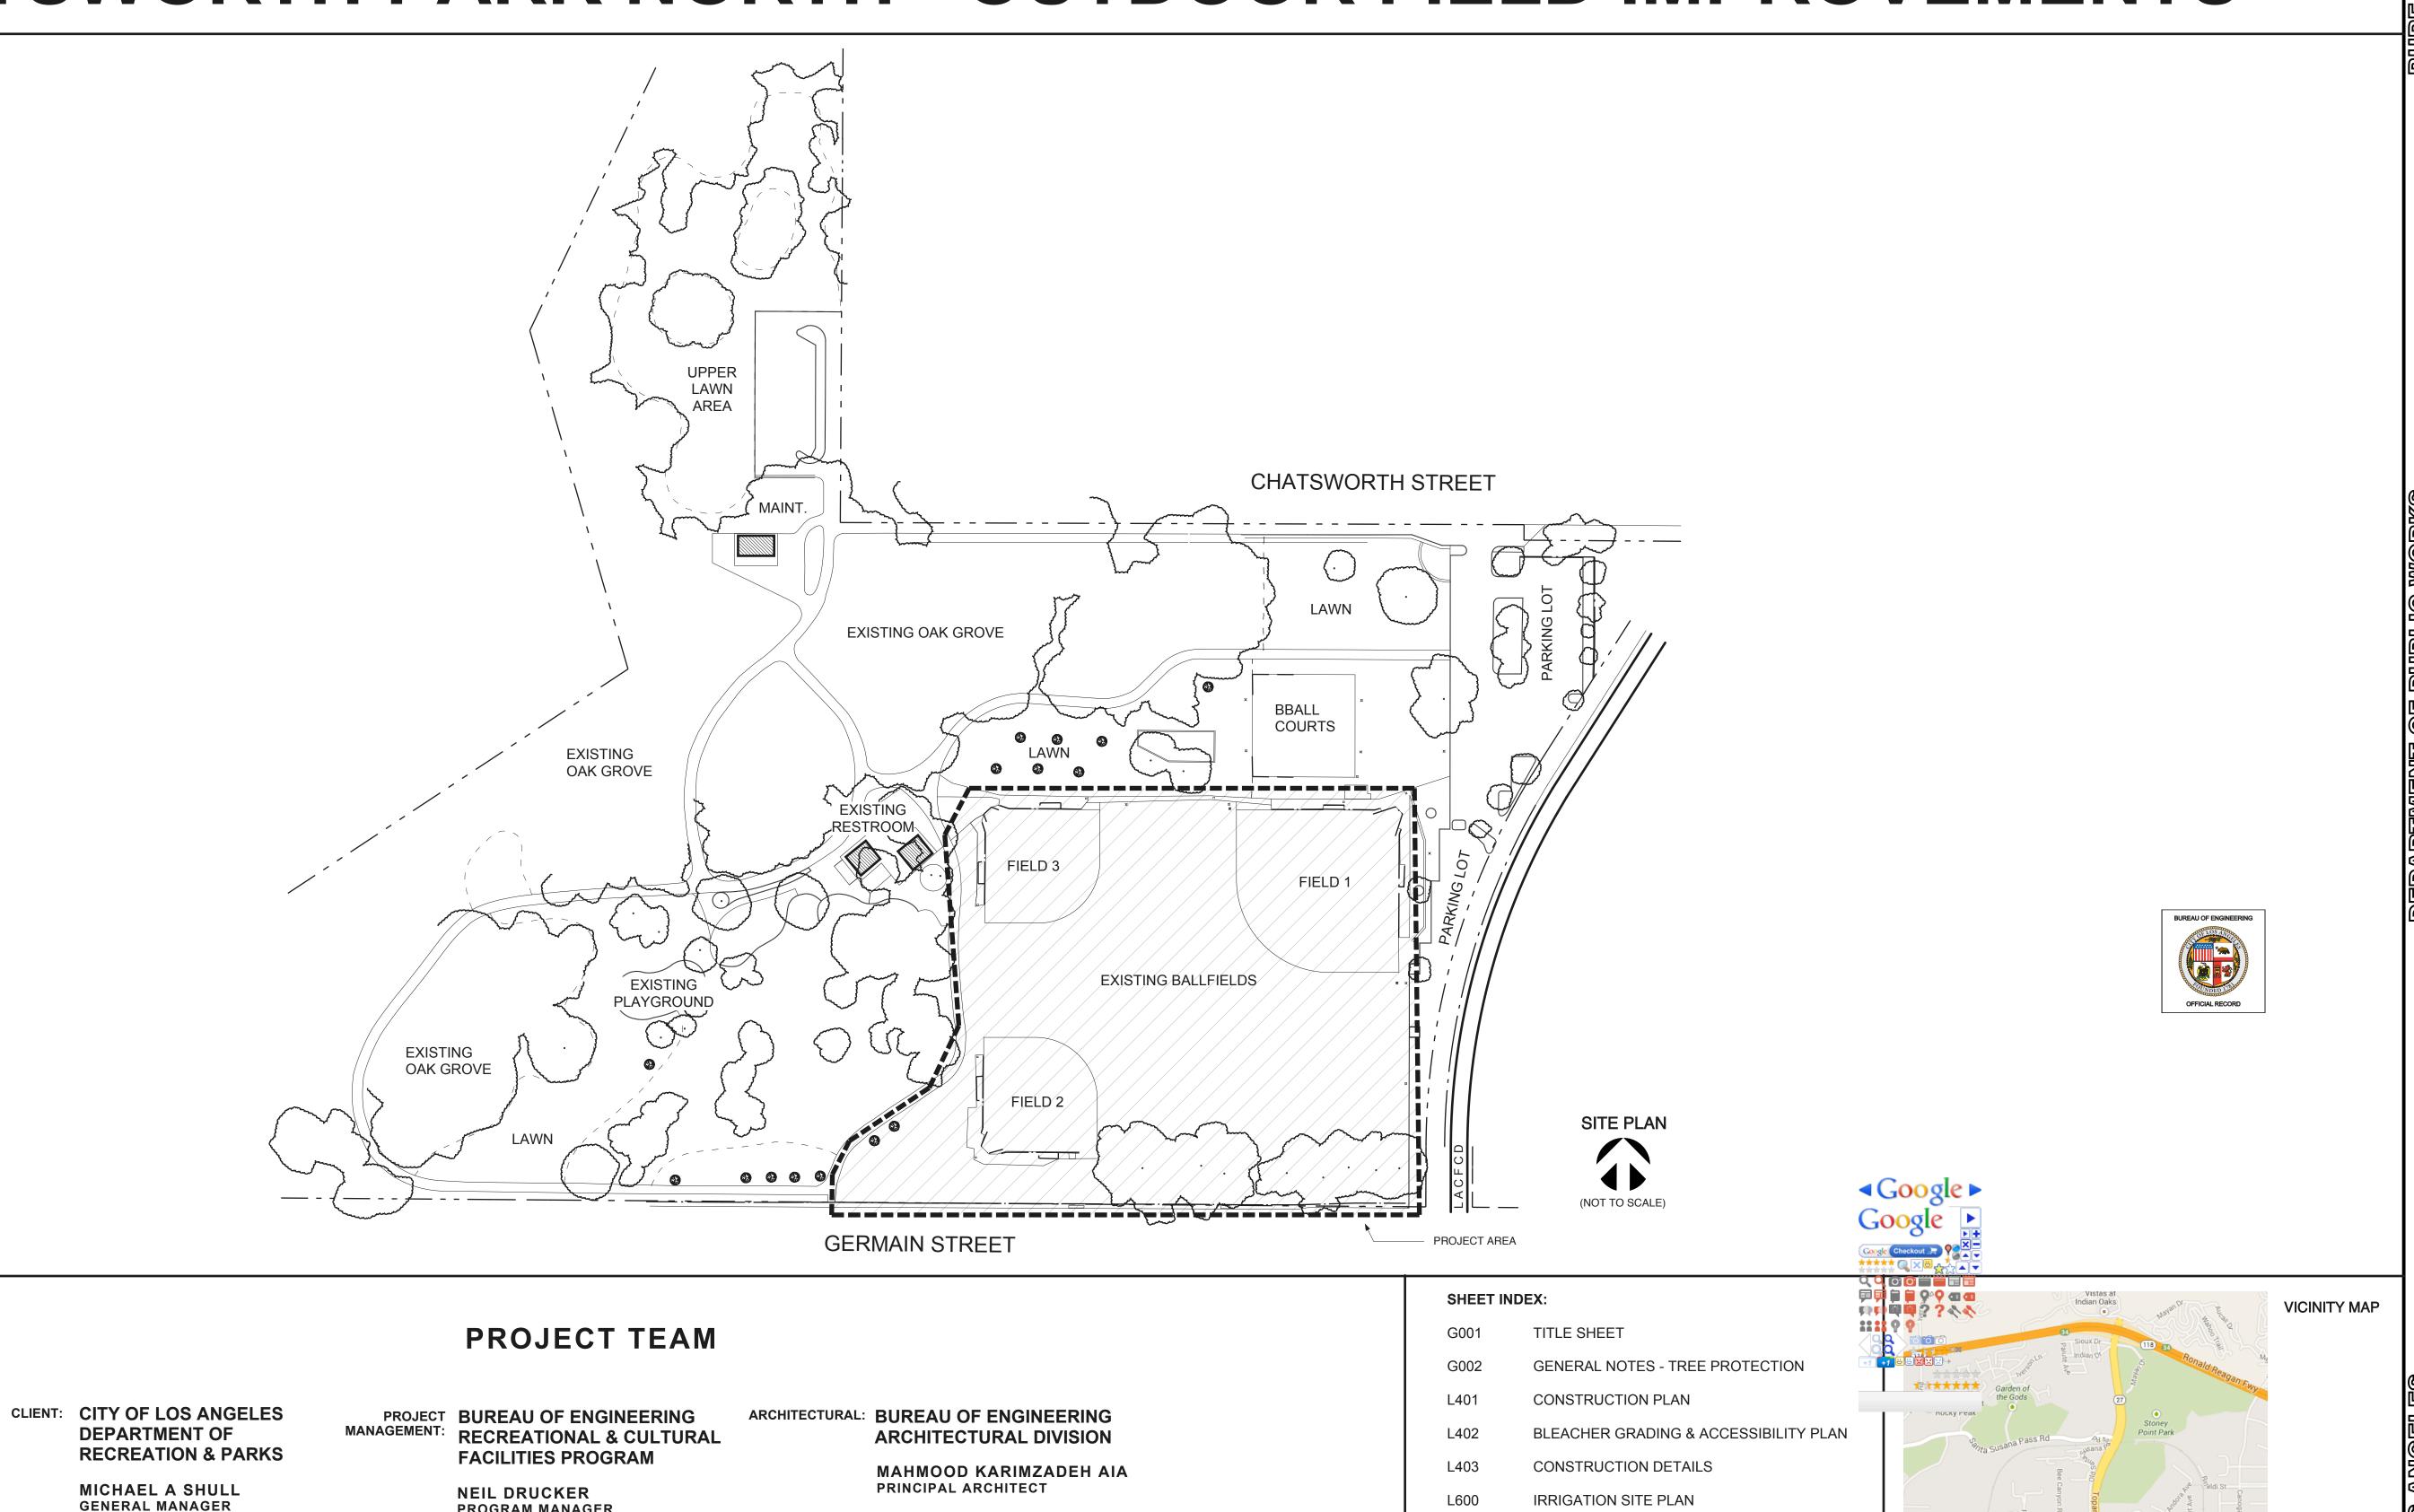

### SUMMARY

Chatsworth Park North is located at 22300 Chatsworth Street in the Chatsworth community of the City. This 24.15-acre facility provides multipurpose fields, a basketball court, and a children's play area for the use of the local community. Approximately 613 City residents live within a 1/2 mile walking distance of Chatsworth Park North.

The proposed Project is a Proposition K-L.A. for Kids Program Competitive funded project. The Project's scope of work consists of replacing the existing irrigation system with a new irrigation system, re-configuring the baseball infields to standard dimensions, grading and reseeding of the outfields, adding new trees, replacing fence fabric, replacing some of the bleachers with new bleachers, and replacing the existing drinking fountain with a new drinking fountain.

#### TREES AND SHADE

The proposed Project does not require any tree removal. Existing trees near the location of proposed improvements will be protected during the construction period. The proposed trees to be planted are ten (10) 24" box Tipuana Tipu trees and three (3) 24" box Pistacia Chinensis trees. The new canopy provided by these trees after five (5) years is expected to be 14,000 sf.

# CHATSWORTH PARK NORTH - OUTDOOR FIELD IMPROVEMENTS

Sheet Version 2.2

**PROGRAM MANAGER** 

RICHARD CAMPBELL PROJECT MANAGER 213-847-4715

RICHARD FISHER ASLA LANDSCAPE ARCHITECT I

IRRIGATION PLAN **IRRIGATION DETAILS, SHEET 1** IRRIGATION DETAILS, SHEET 2 IRRIGATION CONSTRUCTION NOTES