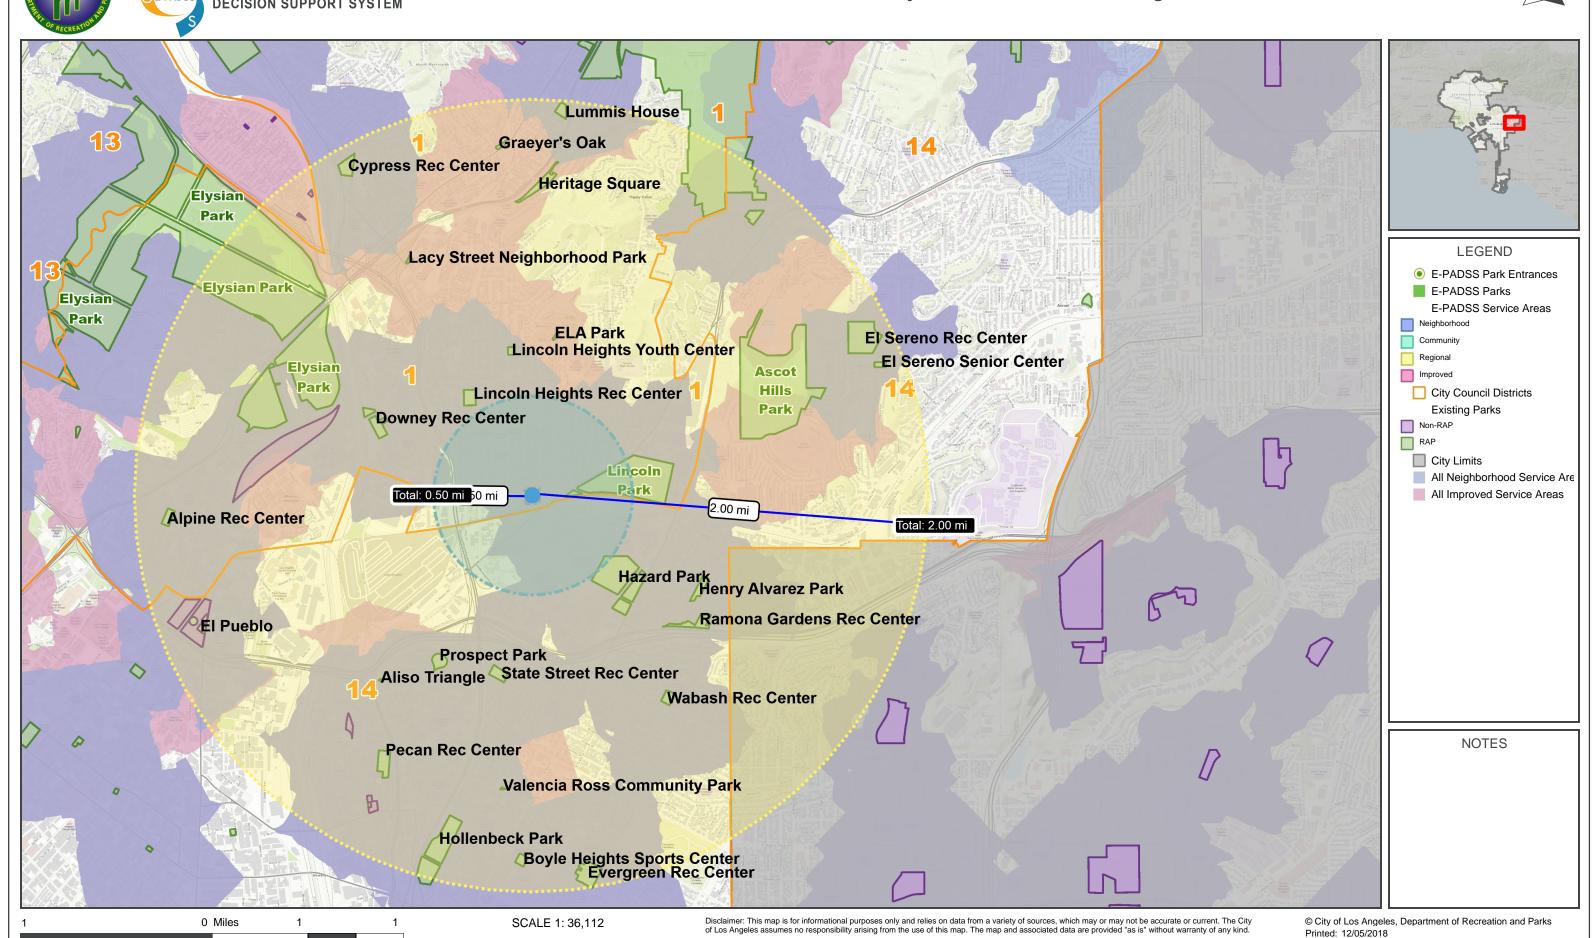

#### Public Park Access

There is one RAP-operated public park within a half-mile walking distance from the Project site. A map showing the project location and nearby public parks is attached hereto (Attachment 5).

• Lincoln Park, located at 3501 Valley Boulevard, is a 42.81-acre park that provides a lake, recreation center, picnic areas, play areas, tennis courts and a swimming pool.

As previously noted in this Report, a land dedication for a new public park could be located either on-site or off-site of the Project location. If a new public park was provided at the Project location the park would serve the new residents of the Project and would serve approximately 205 new, previously unserved, residents within a half-mile (½) walking distance (Attachment 6). If a new public park was provided off-site of the Project location the park would serve the new residents of the Project as well as an unknown number of new, previously unserved, residents within a half-mile walking distance. If the proposed Project does elect to make some or all of its required land dedication off-site, staff would work with the Project to identify a site that would serve project residents, help close an existing park service area gap, and maximize, to the extent feasible, the number of new residents who would be within a half-mile walking distance of a public park.

#### Nearby Public Park Projects

There is one public park currently in development within a two (2) mile radius of the Project site:

Alpine Recreation Center Expansion (Ord and Yale Street Park (PRJ20591) is a 0.85 acre park located at 817 Yale Street in Council District 1. The current scope of the Ord and Yale Street Park Project is the construction of a children's playground with equipment and climbing wall, the construction of a fitness zone with eight pieces of

The Project site is not located in an existing park service radius gap. There is one RAP-operated public park within a half-mile walking distance from the Project.

There is one new public park currently in development within a two-mile radius of the Project site.

There are no park renovation projects currently in development within a two-mile radius of the Project site.

If a new public park was provided at the Project location, the park would serve Project residents and 205 currently unserved residents within a half-mile walking distance.