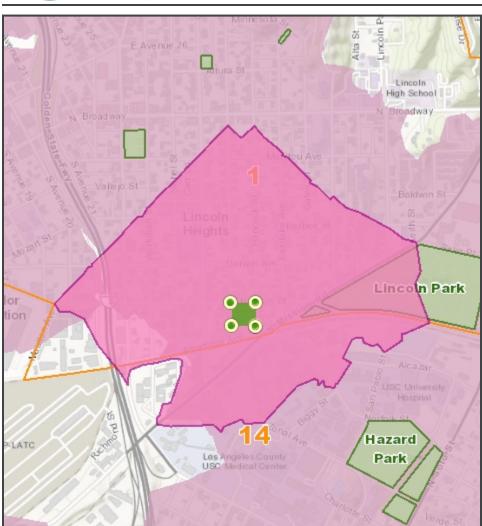

- Half-mile walking distance of the Project site (EPADSS): 8,157 persons (15,687 persons per square mile)
- City of Los Angeles Population Density (2010 United States Census): 8,092 persons per square mile.
- East Los Angeles Community Plan Area (2017 American Community Survey): 9,957 persons per square mile

• Lincoln Park, located at 3501 Valley Boulevard, is a 42.81-acre park that provides a lake, recreation center, picnic areas, play areas, tennis courts and a swimming pool.

As previously noted in this Report, a land dedication for a new public park could be located either on-site or off-site of the Project location. If a new public park was provided at the Project location the park would serve the new residents of the Project and would serve approximately 205 new, previously unserved, residents within a half-mile (½) walking distance (Attachment 6). If a new public park was provided off-site of the Project location the park would serve the new residents of the Project as well as an unknown number of new, previously unserved, residents within a half-mile walking distance. If the proposed Project does elect to make some or all of its required land dedication off-site, staff would work with the Project to identify a site that would serve project residents, help close an existing park service area gap, and maximize, to the extent feasible, the number of new residents who would be within a half-mile walking distance of a public park.