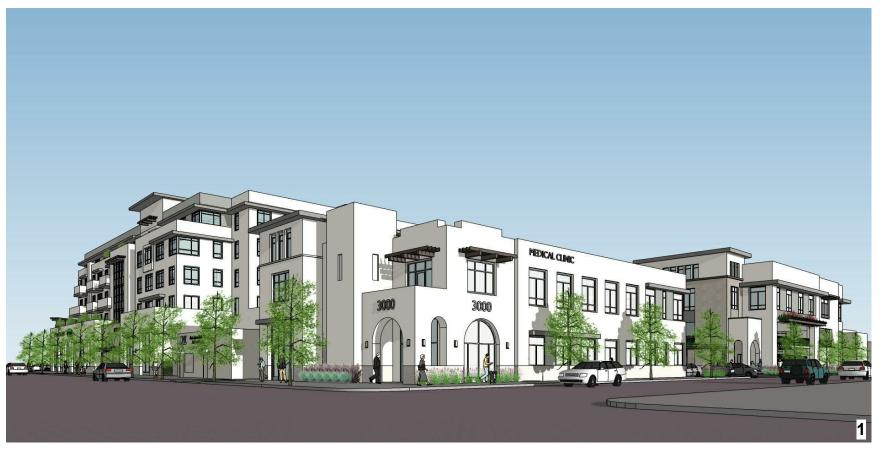

#### **PROJECT SUMMARY**

The proposed Project, located at 1829 North Hancock Street in the Lincoln Heights community of the City, consists of a mixed-use project with 97 residential units, 96 of which are affordable, and approximately 71,764 square feet (SF) of non-residential uses, including medical office, medical clinic and grocery store with 124 parking spaces.

The proposed Project also includes approximately 9,800 SF of common open space, including a courtyard terrace and community room.

The Project, as submitted to City Planning, is not proposing to make a park land dedication to the City of Los Angeles either on-site or off-site of the Project location.

Conceptual renderings of the Project are attached (Attachment 1).