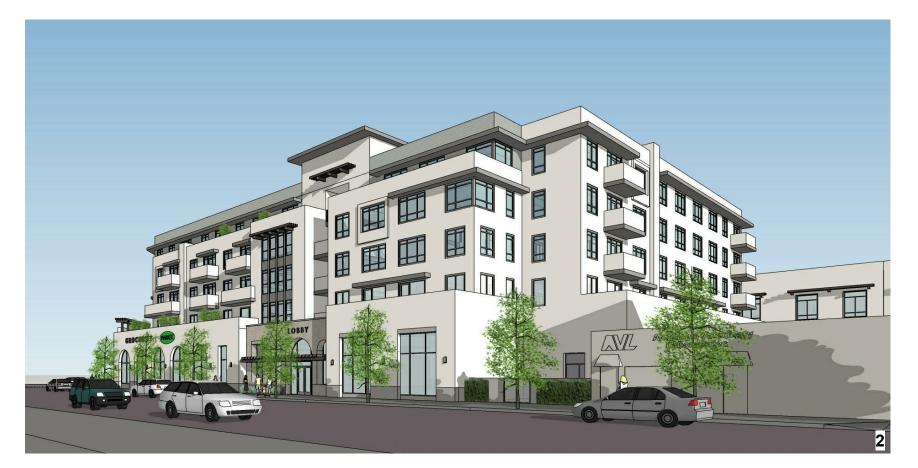

#### **PROJECT SUMMARY**

The proposed Project, located at 1829 North Hancock Street in the Lincoln Heights community of the City, consists of a mixed-use project with 97 residential units, 96 of which are affordable, and approximately 71,764 square feet (SF) of non-residential uses, including medical office, medical clinic and grocery store with 124 parking spaces.

The proposed Project also includes approximately 9,800 SF of common open space, including a courtyard terrace and community room.

The Project, as submitted to City Planning, is not proposing to make a park land dedication to the City of Los Angeles either on-site or off-site of the Project location.

Conceptual renderings of the Project are attached (Attachment 1).