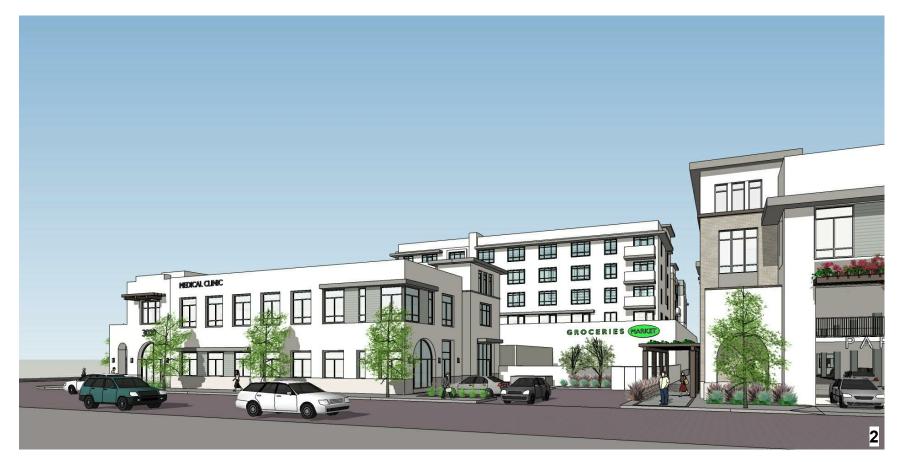

#### **PROJECT SUMMARY**

The proposed Project, located at 1829 North Hancock Street in the Lincoln Heights community of the City, consists of a mixed-use project with 97 residential units, 96 of which are affordable, and approximately 71,764 square feet (SF) of non-residential uses, including medical office, medical clinic and grocery store with 124 parking spaces.

The proposed Project also includes approximately 9,800 SF of common open space, including a courtyard terrace and community room.

The Project, as submitted to City Planning, is not proposing to make a park land dedication to the City of Los Angeles either on-site or off-site of the Project location.

Conceptual renderings of the Project are attached (Attachment 1).