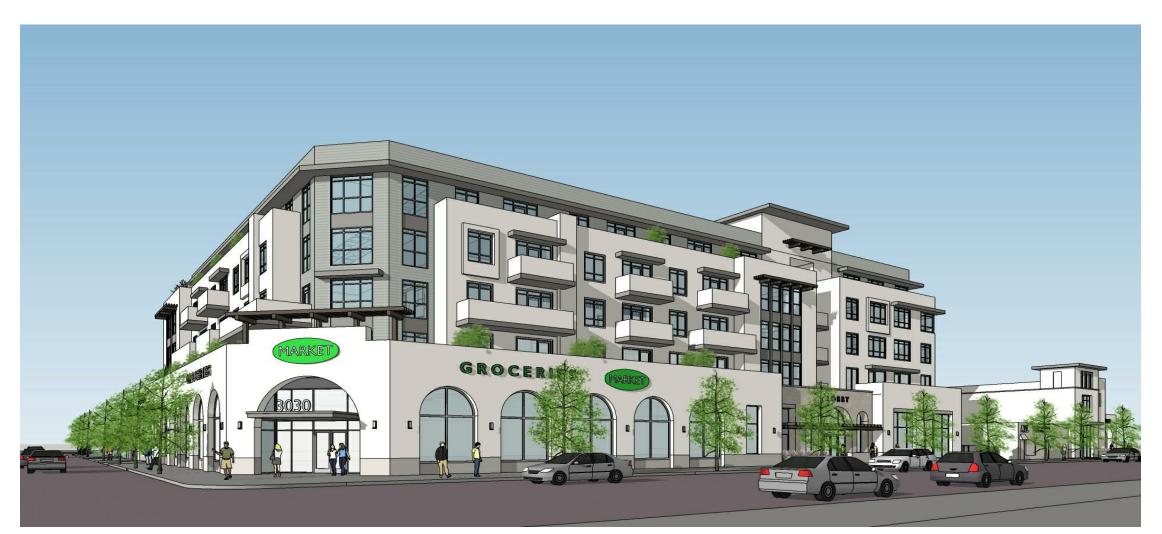

#### **PROJECT SUMMARY**

The proposed Project, located at 1829 North Hancock Street in the Lincoln Heights community of the City, consists of a mixed-use project with 97 residential units, 96 of which are affordable, and approximately 71,764 square feet (SF) of non-residential uses, including medical office, medical clinic and grocery store with 124 parking spaces.

The proposed Project also includes approximately 9,800 SF of common open space, including a courtyard terrace and community room.

The Project, as submitted to City Planning, is not proposing to make a park land dedication to the City of Los Angeles either on-site or off-site of the Project location.

Conceptual renderings of the Project are attached (Attachment 1).