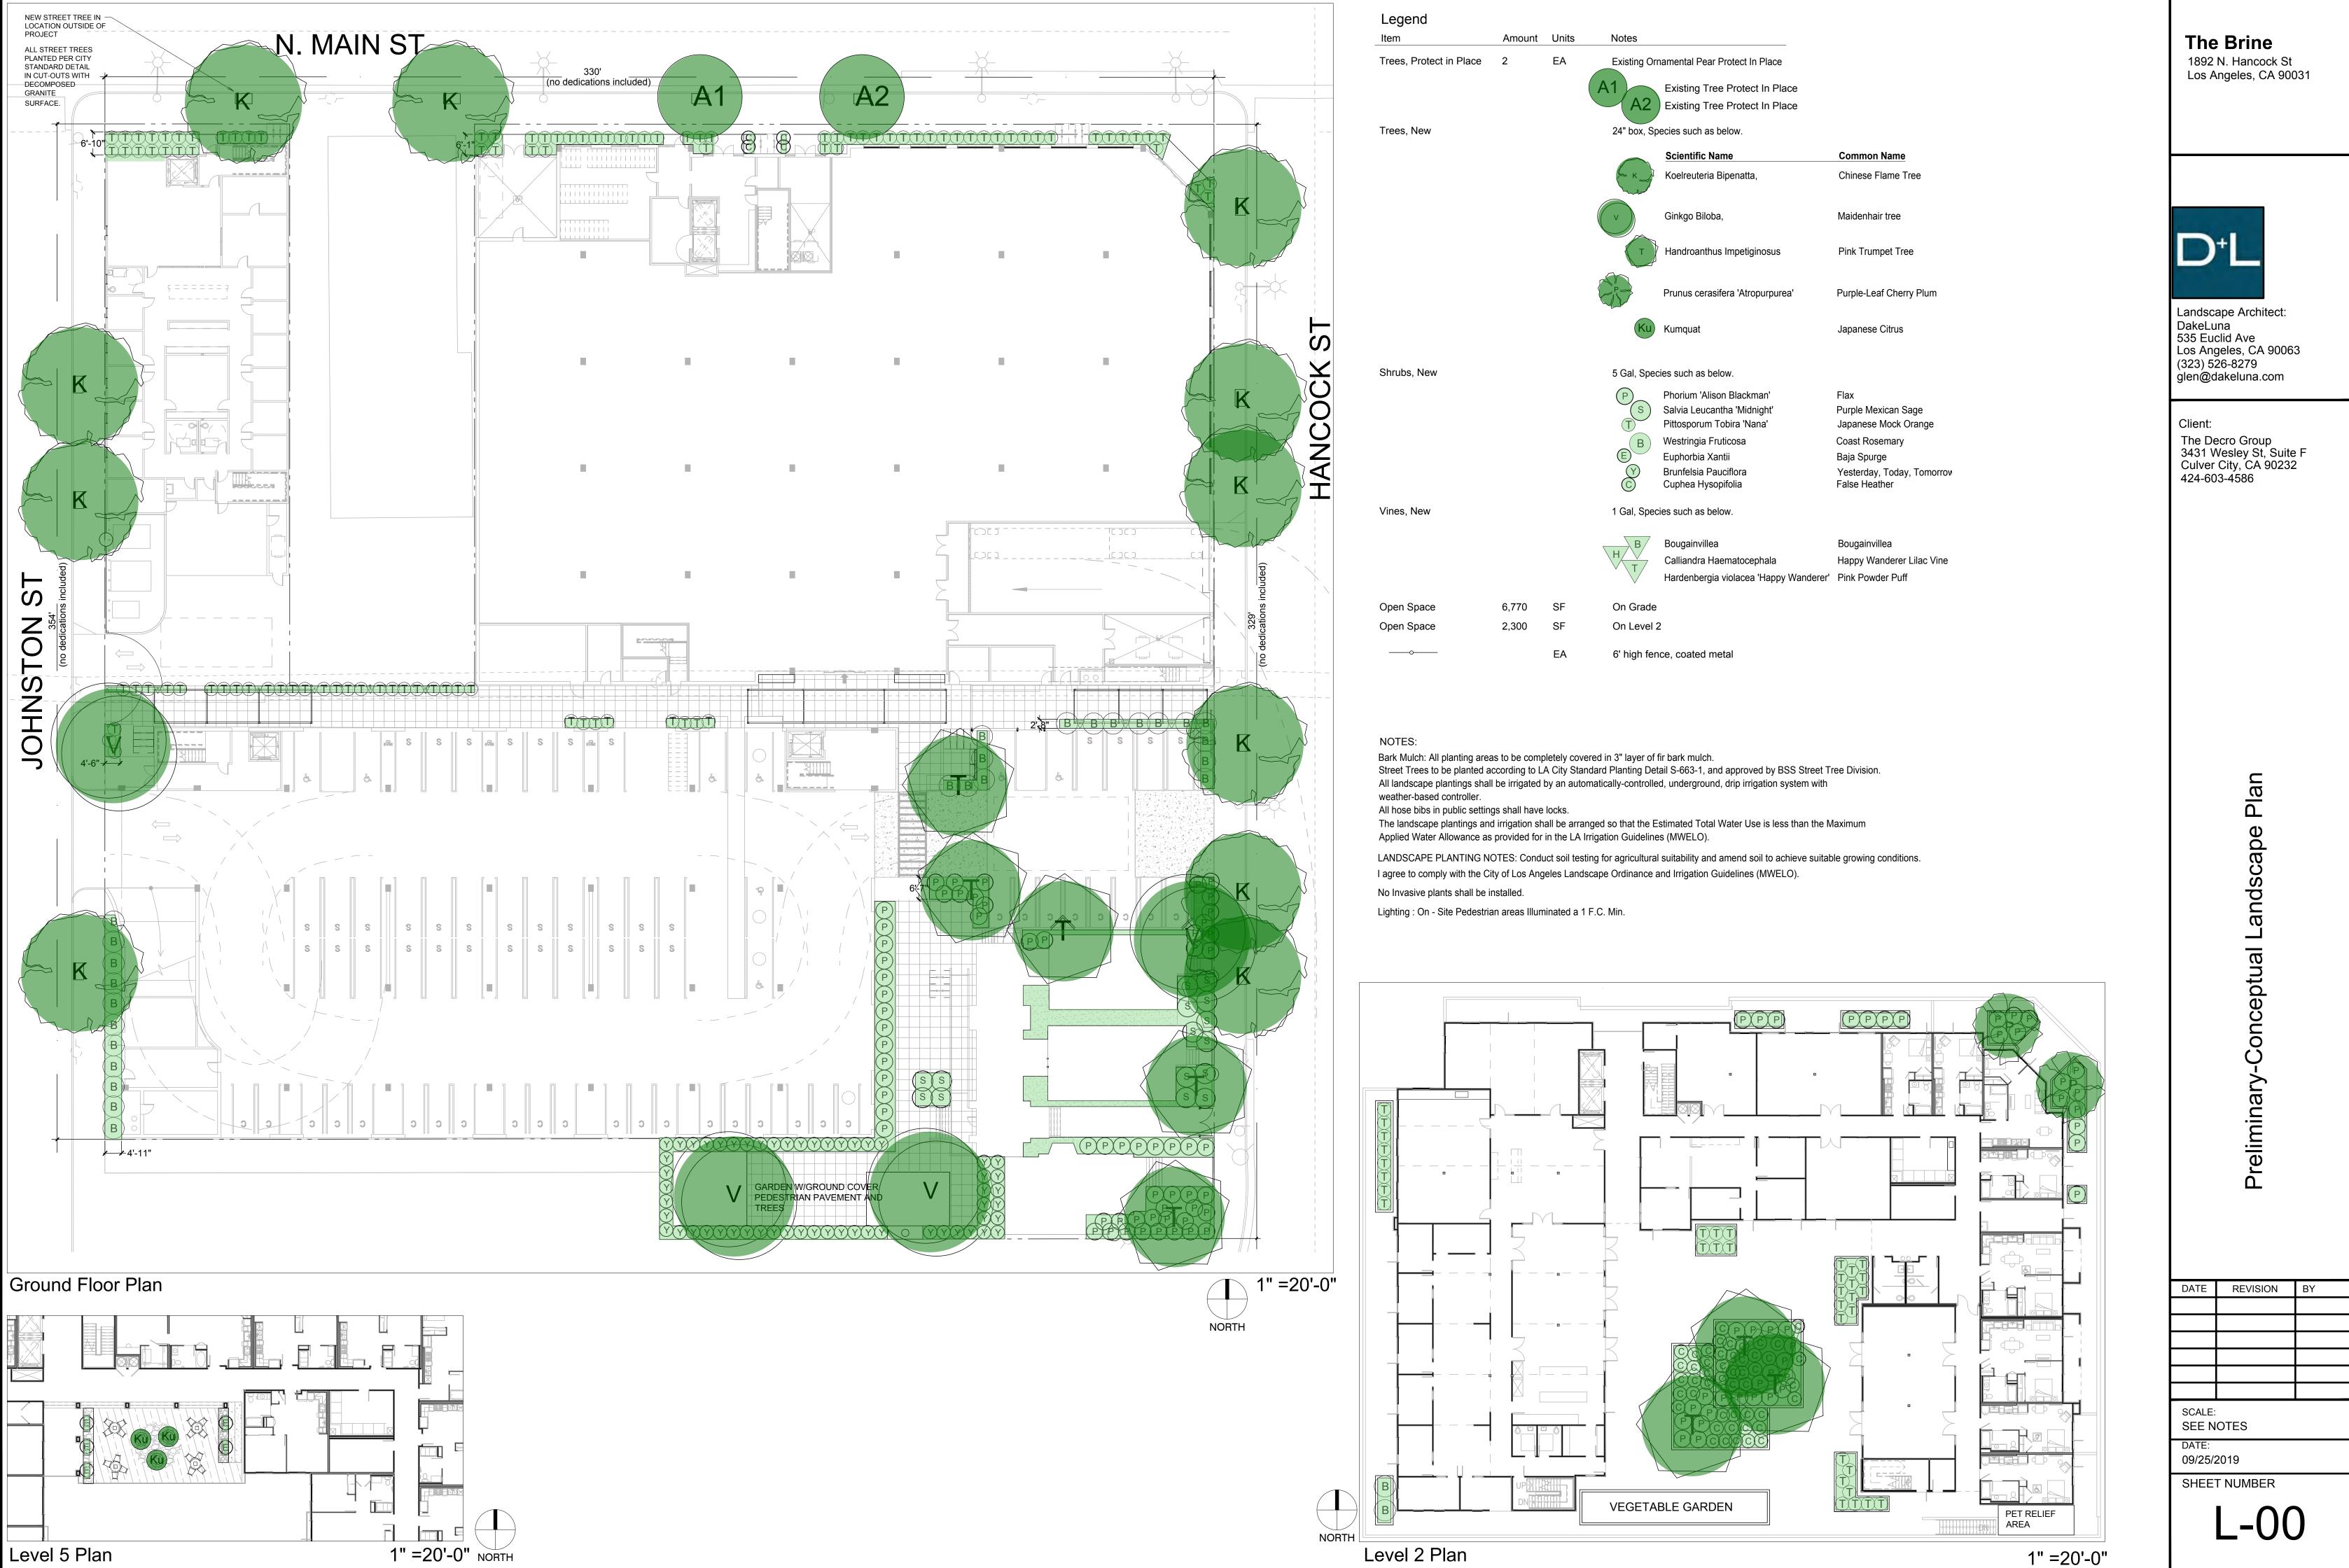

Conceptual renderings of the Project are attached (Attachment 1).

#### Project Open Space and Recreational Areas

As previously discussed, the proposed Project also includes approximately 9,800 SF of common open space, including a courtyard terrace and community room.

The amount of common open space being provided by the proposed Project does not appear to significantly exceed the amount of open space the proposed Project would otherwise be required to provide per LAMC Section 12.21 (or other planning documents, specific plans, etc.). Additionally, it does not appear that these open spaces will include the type and variety of active and passive recreational facilities and amenities that are typically found in the City's Neighborhood and Community Parks and that are needed to meet the needs of residents of all ages and abilities.