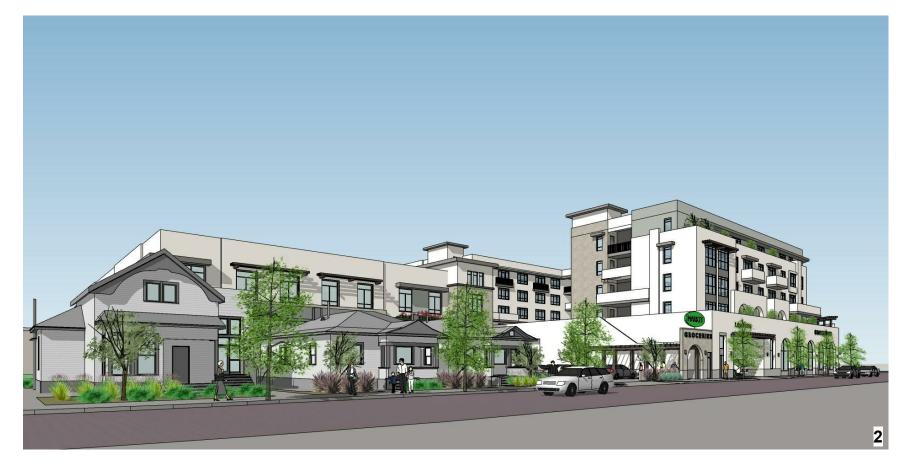

#### **PROJECT SUMMARY**

The proposed Project, located at 1829 North Hancock Street in the Lincoln Heights community of the City, consists of a mixed-use project with 97 residential units, 96 of which are affordable, and approximately 71,764 square feet (SF) of non-residential uses, including medical office, medical clinic and grocery store with 124 parking spaces.

The proposed Project also includes approximately 9,800 SF of common open space, including a courtyard terrace and community room.

The Project, as submitted to City Planning, is not proposing to make a park land dedication to the City of Los Angeles either on-site or off-site of the Project location.

Conceptual renderings of the Project are attached (Attachment 1).

#### **LIST OF ATTACHMENTS**

- 1) Conceptual Project Renderings
- 2) Advisory Agency Filing Notice
- 3) Aerial View of Project Site
- 4) Generalized Zoning
- 5) Project Location and Surrounding Parks
- 6) EPADSS Report