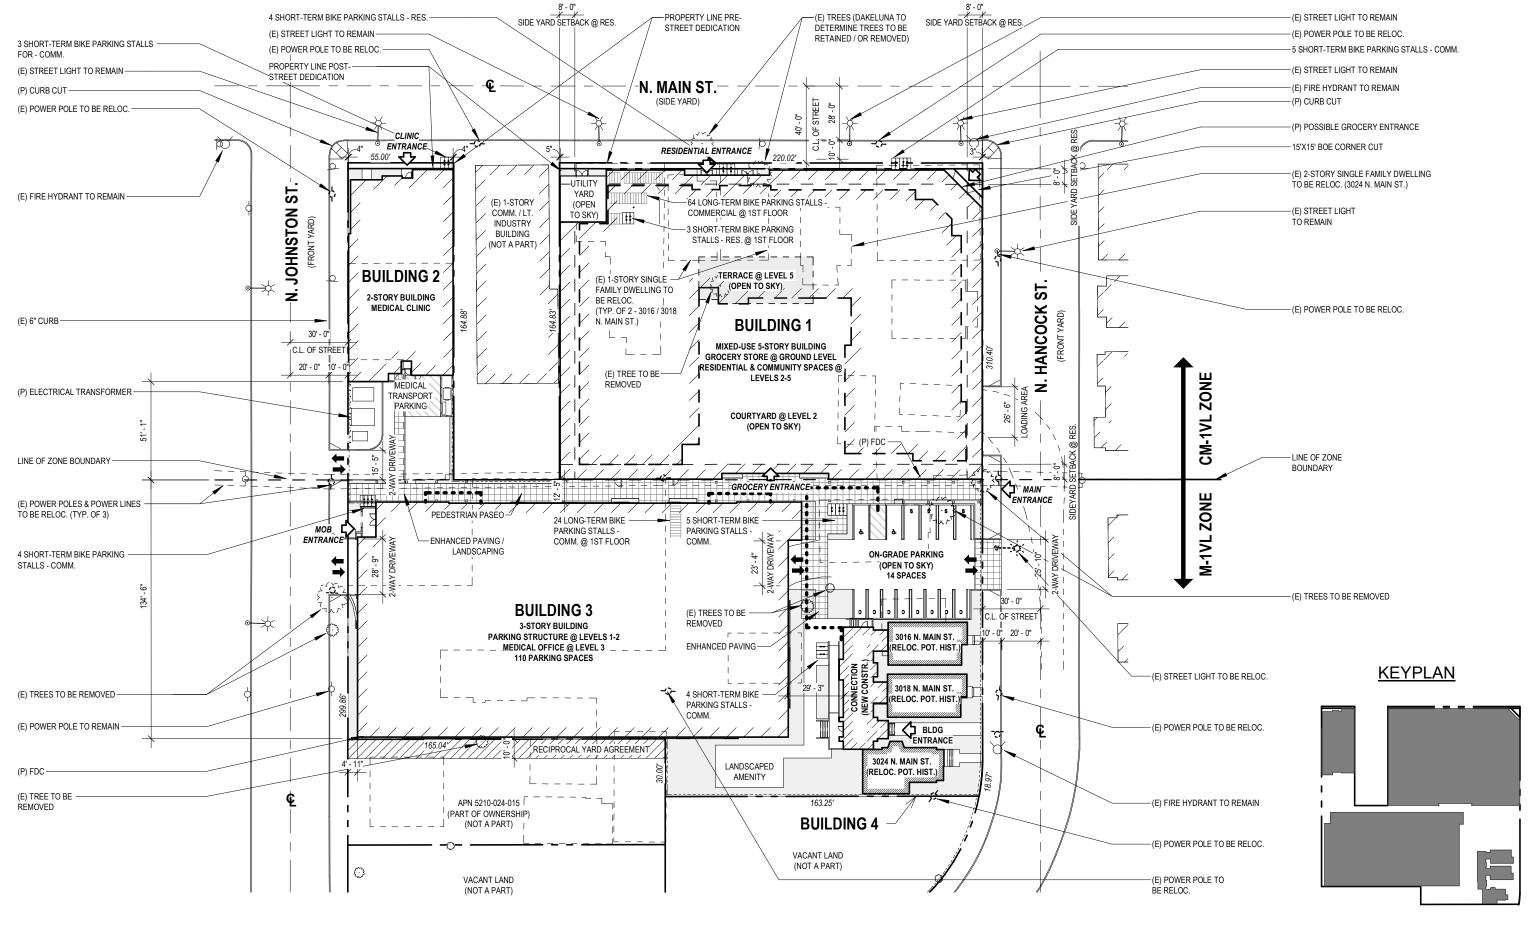

#### **PROJECT SUMMARY**

The proposed Project, located at 1829 North Hancock Street in the Lincoln Heights community of the City, consists of a mixed-use project with 97 residential units, 96 of which are affordable, and approximately 71,764 square feet (SF) of non-residential uses, including medical office, medical clinic and grocery store with 124 parking spaces.

The proposed Project also includes approximately 9,800 SF of common open space, including a courtyard terrace and community room.

The Project, as submitted to City Planning, is not proposing to make a park land dedication to the City of Los Angeles either on-site or off-site of the Project location.

0.002

#### PROJECT DATA

| LOT AREA AND ZONING |               |                                 |              |        |  |
|---------------------|---------------|---------------------------------|--------------|--------|--|
| Lot Summary         | Lot#          | Address                         | APN          | Zoning |  |
|                     | 1             | 1829-1831-1839 Hancock          | 5210-024-001 | CM-1VL |  |
|                     |               | 3028-3030 N Main                | 5210-024-002 |        |  |
|                     | 2             | 3024 N Main                     | 5210-024-003 | CM-1VL |  |
|                     | 3             | 316 0 318 N Main                | 5210-024-004 |        |  |
|                     |               |                                 | 5210-024-005 | CM-1VL |  |
|                     | 4             | 3012 - 3014 N Main              | 5210-024-006 | CM-1VL |  |
|                     | 6             | 3000 N Main                     | 5210-024-008 | CM-1VL |  |
|                     | 40            |                                 | Total Area** | 45,315 |  |
|                     |               |                                 |              |        |  |
|                     | 7             | 1825 - 1826 Hancock             | 5210-024-009 | M1-1VL |  |
|                     | 8             | 1832 - 1834 N Johnston          | 5210-024-022 | M1-1VL |  |
|                     | 9             | 1817 - 1819 Hancock             | 5210-024-011 | M1-1VL |  |
|                     | 10            | 1826 Johnston                   | 5210-024-022 | M1-1VL |  |
|                     | 11            | 1,815 Hancock                   | 5210-024-012 | M1-1VL |  |
|                     | 12            | 1820 Johnston                   | 5210-024-022 | M1-1VL |  |
|                     | <del>\$</del> |                                 | Total Area** | 49,425 |  |
|                     |               | ** Per LA County Assessor's Red | ords         |        |  |
|                     |               |                                 |              |        |  |
|                     |               | Total Lot Buildable Lot         |              |        |  |
|                     |               | Area (sf) Area* (sf)            |              |        |  |
|                     | CM-1VL        | 45,315 44,265                   |              |        |  |
|                     | M1-1VI        | 49 425 49 425                   |              |        |  |