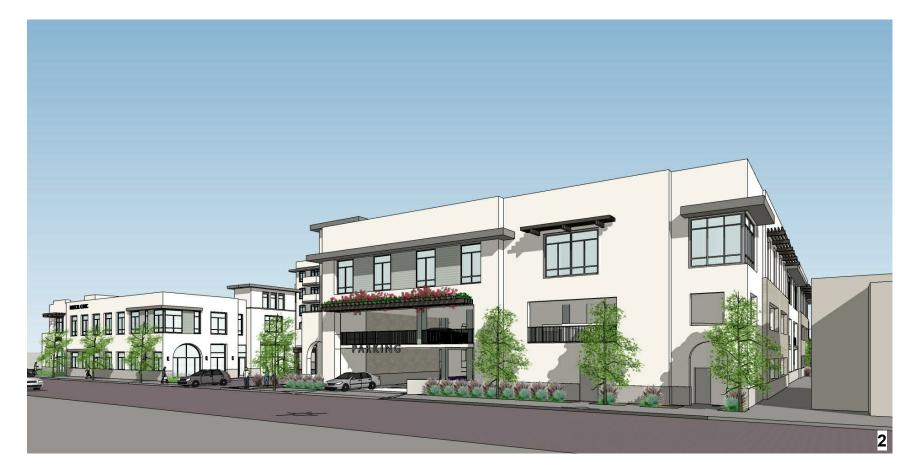

#### **PROJECT SUMMARY**

The proposed Project, located at 1829 North Hancock Street in the Lincoln Heights community of the City, consists of a mixed-use project with 97 residential units, 96 of which are affordable, and approximately 71,764 square feet (SF) of non-residential uses, including medical office, medical clinic and grocery store with 124 parking spaces.

The proposed Project also includes approximately 9,800 SF of common open space, including a courtyard terrace and community room.

The Project, as submitted to City Planning, is not proposing to make a park land dedication to the City of Los Angeles either on-site or off-site of the Project location.

Conceptual renderings of the Project are attached (Attachment 1).