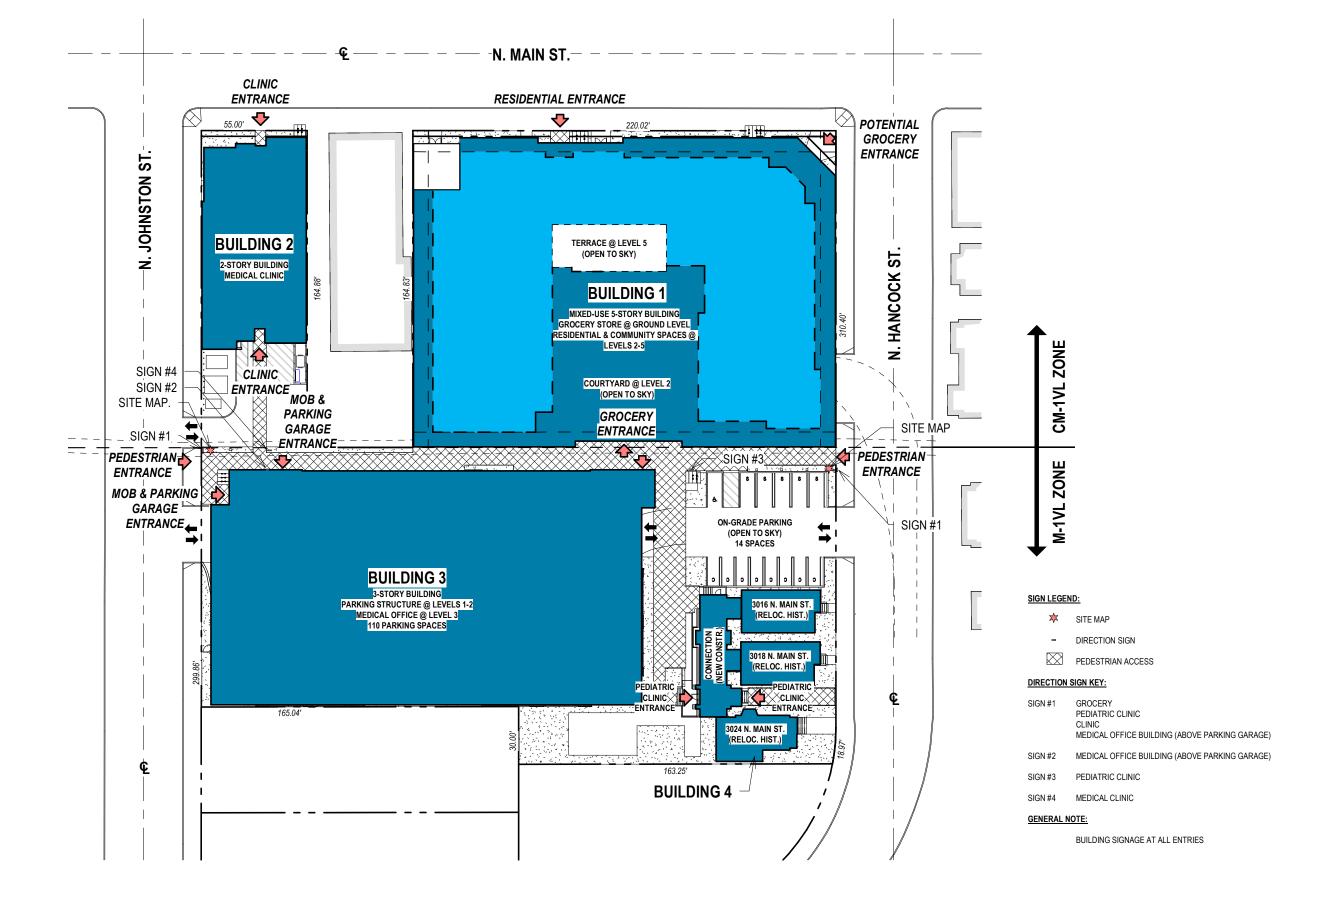

#### **PROJECT SUMMARY**

The proposed Project, located at 1829 North Hancock Street in the Lincoln Heights community of the City, consists of a mixed-use project with 97 residential units, 96 of which are affordable, and approximately 71,764 square feet (SF) of non-residential uses, including medical office, medical clinic and grocery store with 124 parking spaces.

The proposed Project also includes approximately 9,800 SF of common open space, including a courtyard terrace and community room.

The Project, as submitted to City Planning, is not proposing to make a park land dedication to the City of Los Angeles either on-site or off-site of the Project location.

#### Project Open Space and Recreational Areas

As previously discussed, the proposed Project also includes approximately 9,800 SF of common open space, including a courtyard terrace and community room.