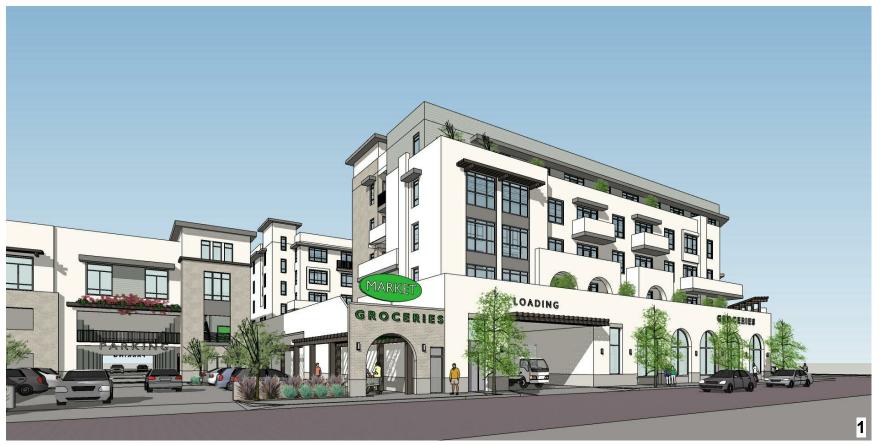

#### **PROJECT SUMMARY**

The proposed Project, located at 1829 North Hancock Street in the Lincoln Heights community of the City, consists of a mixed-use project with 97 residential units, 96 of which are affordable, and approximately 71,764 square feet (SF) of non-residential uses, including medical office, medical clinic and grocery store with 124 parking spaces.

The proposed Project also includes approximately 9,800 SF of common open space, including a courtyard terrace and community room.

The Project, as submitted to City Planning, is not proposing to make a park land dedication to the City of Los Angeles either on-site or off-site of the Project location.

Conceptual renderings of the Project are attached (Attachment 1).