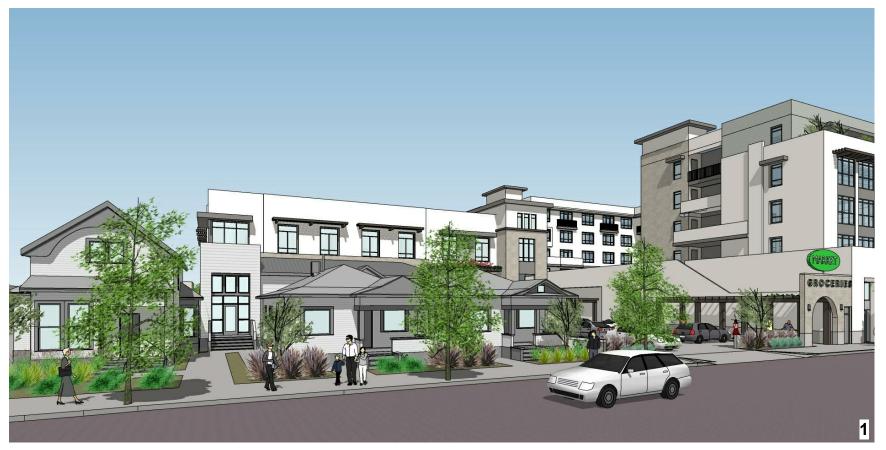

#### **PROJECT SUMMARY**

The proposed Project, located at 1829 North Hancock Street in the Lincoln Heights community of the City, consists of a mixed-use project with 97 residential units, 96 of which are affordable, and approximately 71,764 square feet (SF) of non-residential uses, including medical office, medical clinic and grocery store with 124 parking spaces.

Conceptual renderings of the Project are attached (Attachment 1).