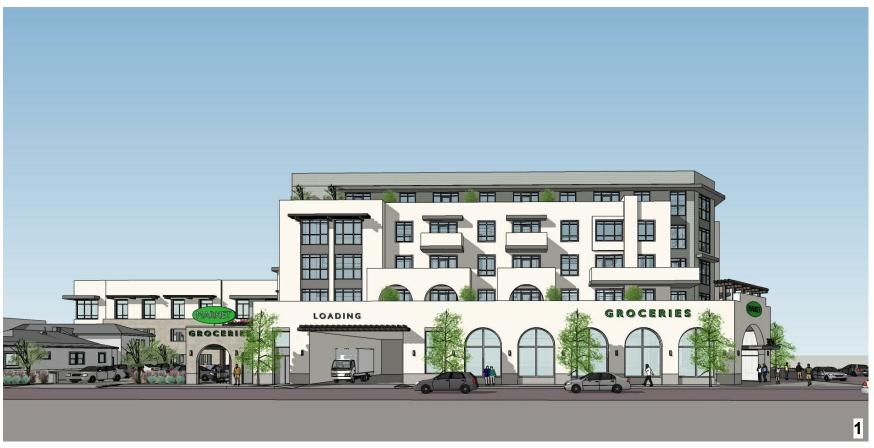

#### **PROJECT SUMMARY**

The proposed Project, located at 1829 North Hancock Street in the Lincoln Heights community of the City, consists of a mixed-use project with 97 residential units, 96 of which are affordable, and approximately 71,764 square feet (SF) of non-residential uses, including medical office, medical clinic and grocery store with 124 parking spaces.

The proposed Project also includes approximately 9,800 SF of common open space, including a courtyard terrace and community room.

The Project, as submitted to City Planning, is not proposing to make a park land dedication to the City of Los Angeles either on-site or off-site of the Project location.

Conceptual renderings of the Project are attached (Attachment 1).