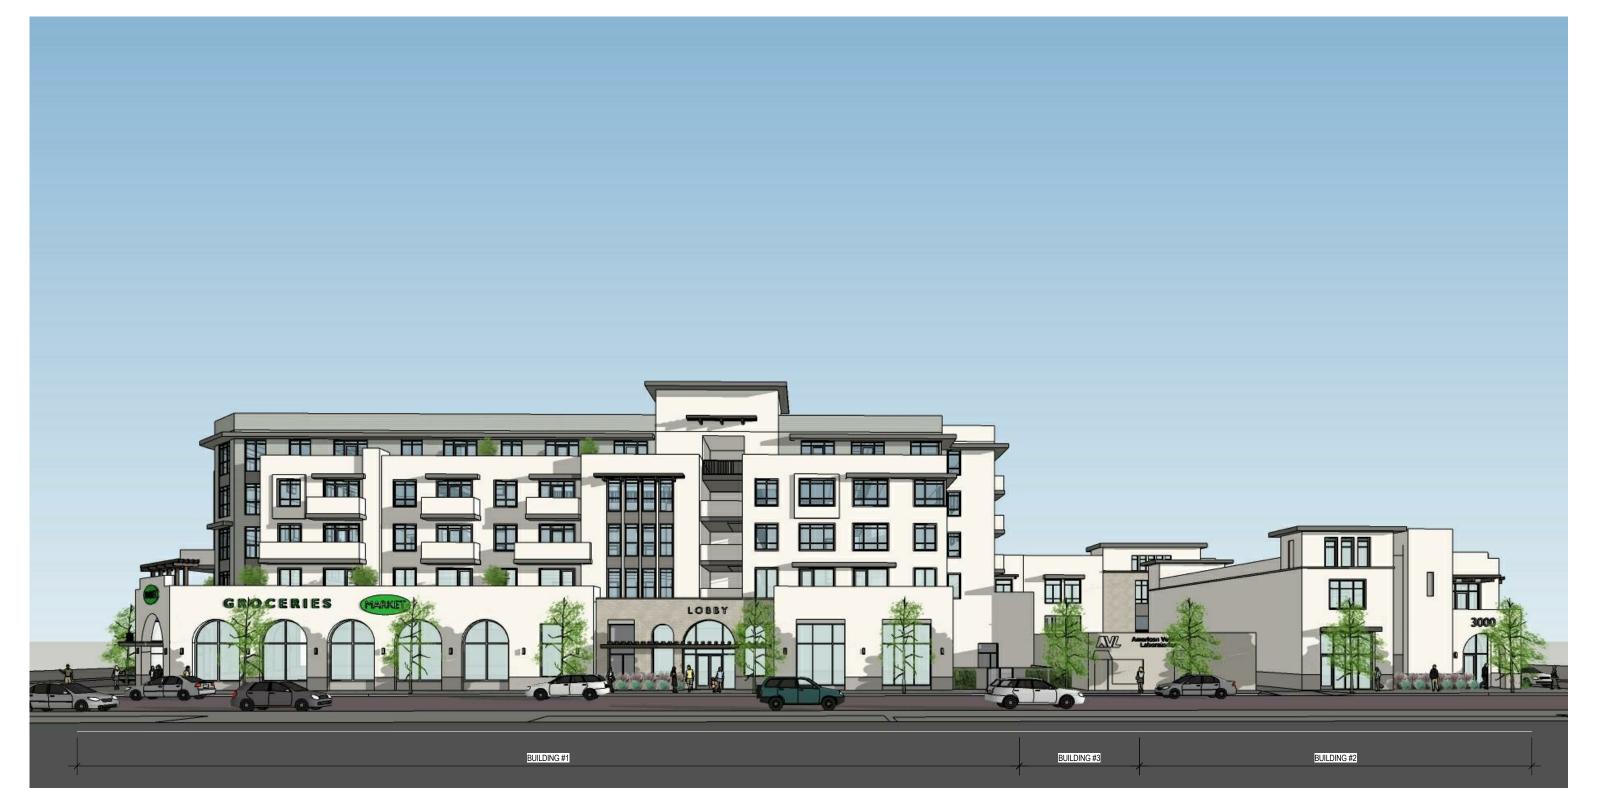

#### **PROJECT SUMMARY**

The proposed Project, located at 1829 North Hancock Street in the Lincoln Heights community of the City, consists of a mixed-use project with 97 residential units, 96 of which are affordable, and approximately 71,764 square feet (SF) of non-residential uses, including medical office, medical clinic and grocery store with 124 parking spaces.

The proposed Project also includes approximately 9,800 SF of common open space, including a courtyard terrace and community room.

The Project, as submitted to City Planning, is not proposing to make a park land dedication to the City of Los Angeles either on-site or off-site of the Project location.

Conceptual renderings of the Project are attached (Attachment 1).

#### **LIST OF ATTACHMENTS**

- 1) Conceptual Project Renderings
- 2) Advisory Agency Filing Notice
- 3) Aerial View of Project Site
- 4) Generalized Zoning
- 5) Project Location and Surrounding Parks
- 6) EPADSS Report