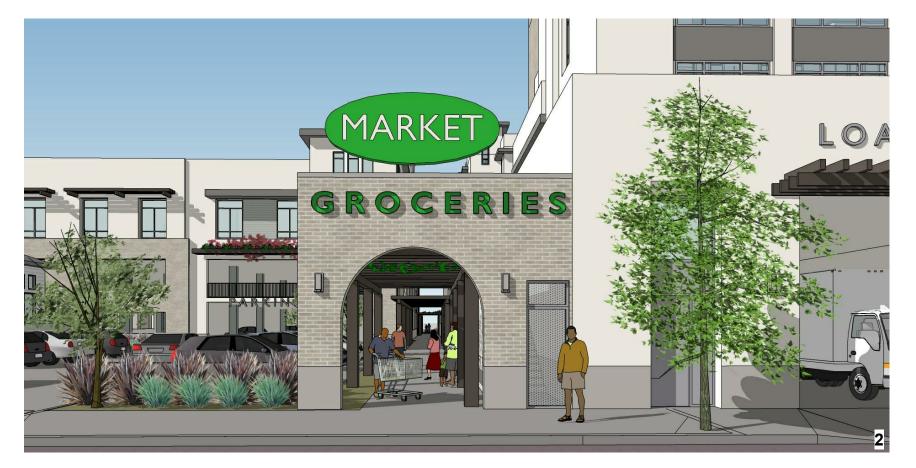

#### **PROJECT SUMMARY**

The proposed Project, located at 1829 North Hancock Street in the Lincoln Heights community of the City, consists of a mixed-use project with 97 residential units, 96 of which are affordable, and approximately 71,764 square feet (SF) of non-residential uses, including medical office, medical clinic and grocery store with 124 parking spaces.

The proposed Project also includes approximately 9,800 SF of common open space, including a courtyard terrace and community room.

The Project, as submitted to City Planning, is not proposing to make a park land dedication to the City of Los Angeles either on-site or off-site of the Project location.

Conceptual renderings of the Project are attached (Attachment 1).