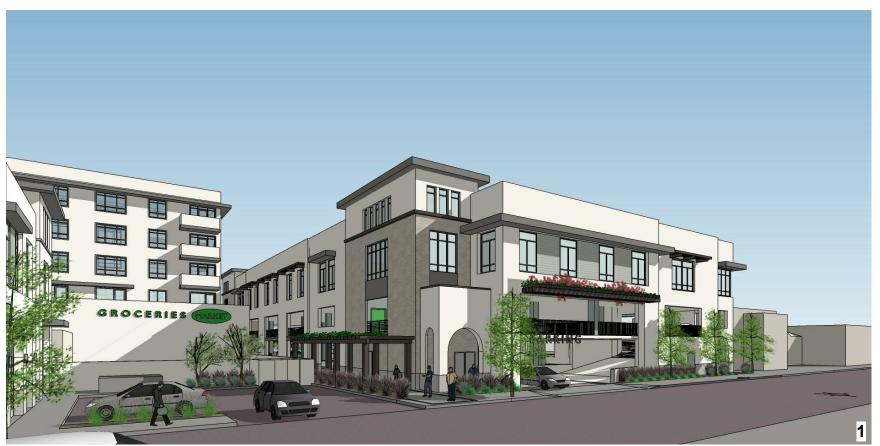

#### **PROJECT SUMMARY**

The proposed Project, located at 1829 North Hancock Street in the Lincoln Heights community of the City, consists of a mixed-use project with 97 residential units, 96 of which are affordable, and approximately 71,764 square feet (SF) of non-residential uses, including medical office, medical clinic and grocery store with 124 parking spaces.

The proposed Project also includes approximately 9,800 SF of common open space, including a courtyard terrace and community room.

The Project, as submitted to City Planning, is not proposing to make a park land dedication to the City of Los Angeles either on-site or off-site of the Project location.

Conceptual renderings of the Project are attached (Attachment 1).