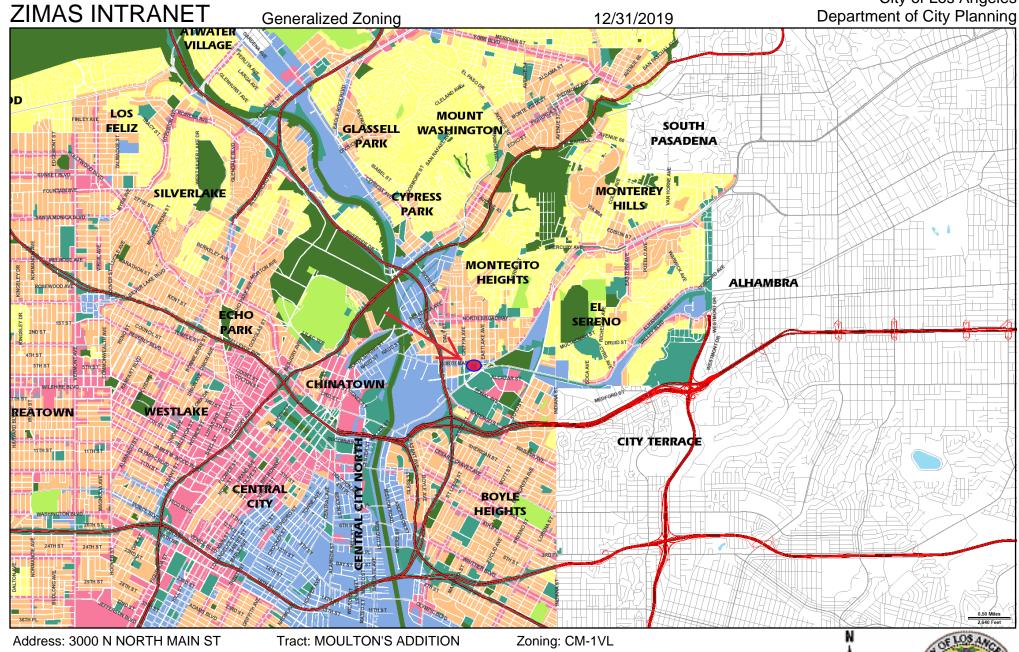

An aerial view of the Project site is attached hereto (Attachment 3). A map showing the generalized zoning of the Project site is also attached (Attachment 4).

The proposed Project is located in a high-density area of the City. Below is analysis of the density of the area within walking distance of the Project site and a comparison to both citywide density and local community density: