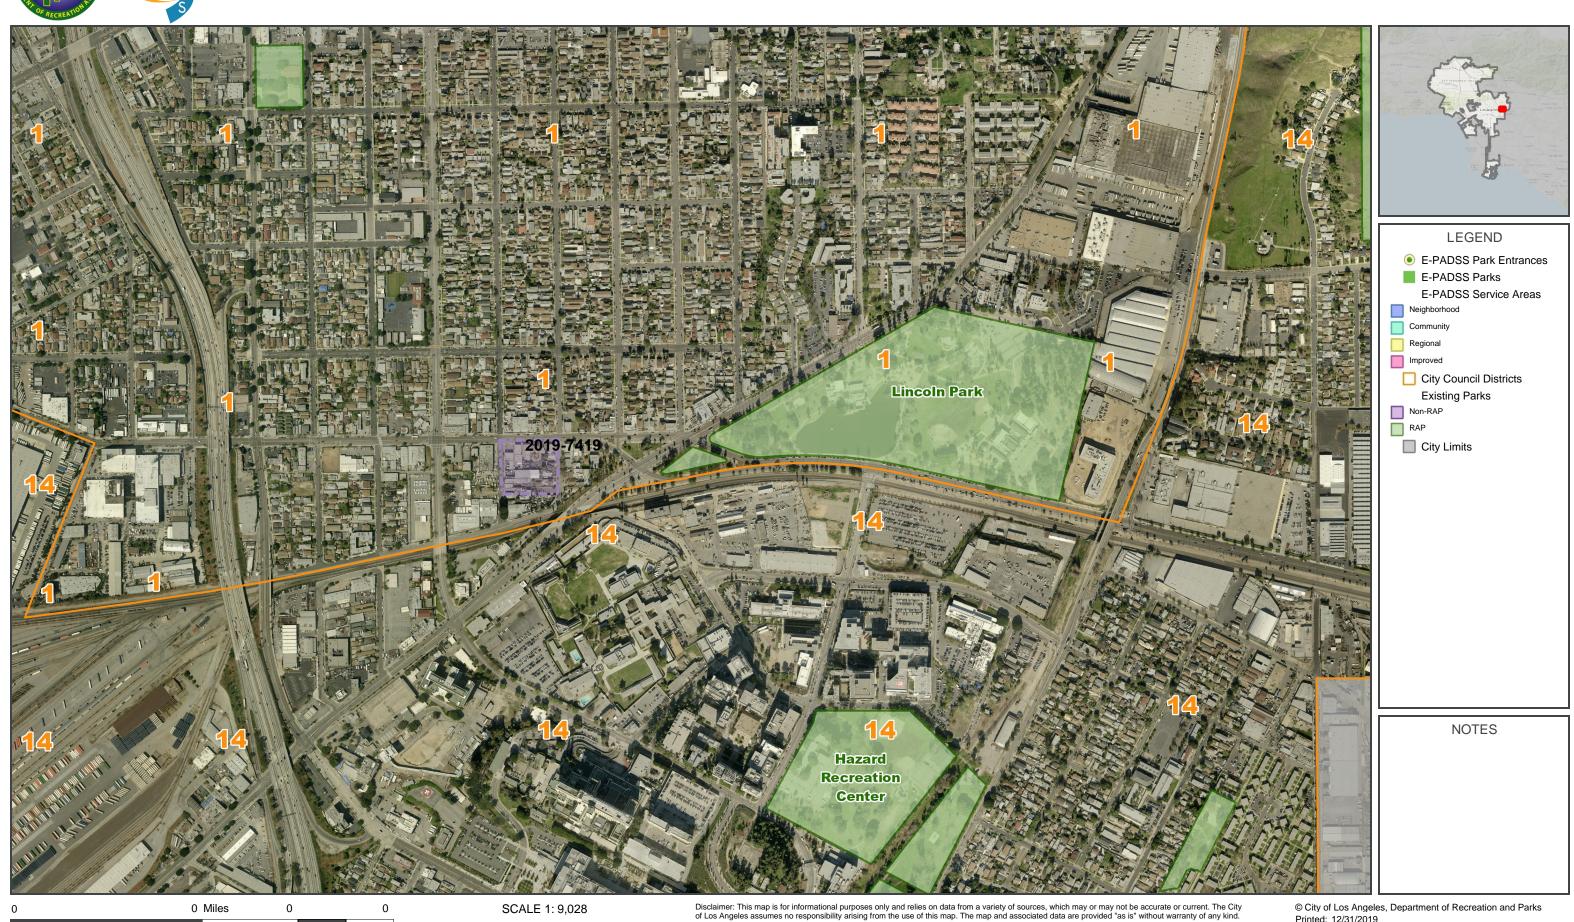

#### Public Park Access

There is one RAP-operated public park within a half-mile walking distance from the Project site. A map showing the project location and nearby public parks is attached hereto (Attachment 5).

• Lincoln Park, located at 3501 Valley Boulevard, is a 42.81-acre park that provides a lake, recreation center, picnic areas, play areas, tennis courts and a swimming pool.

As previously noted in this Report, a land dedication for a new public park could be located either on-site or off-site of the Project location. If a new public park was provided at the Project location the park would serve the new residents of the Project and would serve approximately 205 new, previously unserved, residents within a half-mile (½) walking distance (Attachment 6). If a new public park was provided off-site of the Project location the park would serve the new residents of the Project as well as an unknown number of new, previously unserved, residents within a half-mile walking distance. If the proposed Project does elect to make some or all of its required land dedication off-site, staff would work with the Project to identify a site that would serve project residents, help close an existing park service area gap, and maximize, to the extent feasible, the number of new residents who would be within a half-mile walking distance of a public park.

#### Nearby Public Park Projects

There is one public park currently in development within a two (2) mile radius of the Project site:

Alpine Recreation Center Expansion (Ord and Yale Street Park (PRJ20591) is a 0.85 acre park located at 817 Yale Street in Council District 1. The current scope of the Ord and Yale Street Park Project is the construction of a children's playground with equipment and climbing wall, the construction of a fitness zone with eight pieces of