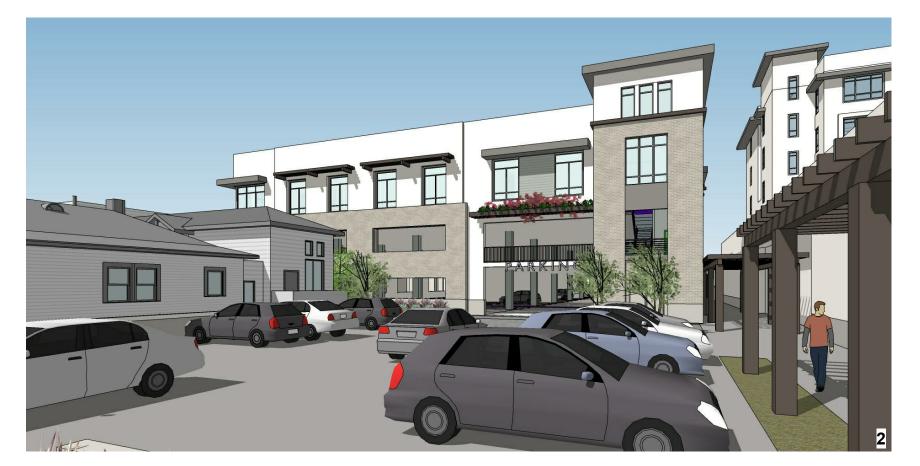

#### **PROJECT SUMMARY**

The proposed Project, located at 1829 North Hancock Street in the Lincoln Heights community of the City, consists of a mixed-use project with 97 residential units, 96 of which are affordable, and approximately 71,764 square feet (SF) of non-residential uses, including medical office, medical clinic and grocery store with 124 parking spaces.

Conceptual renderings of the Project are attached (Attachment 1).