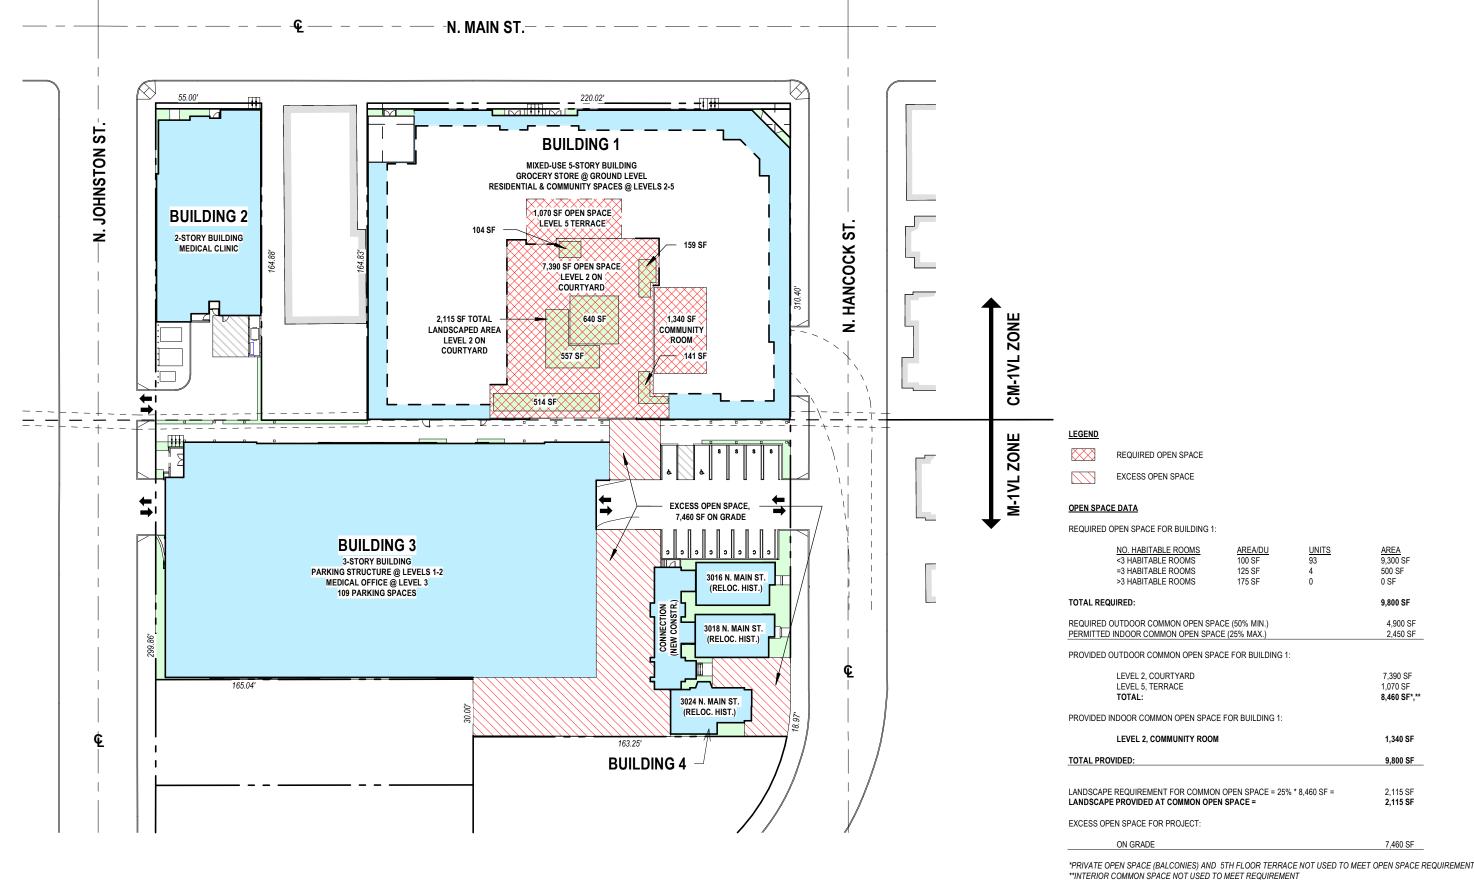

#### **PROJECT SUMMARY**

The proposed Project, located at 1829 North Hancock Street in the Lincoln Heights community of the City, consists of a mixed-use project with 97 residential units, 96 of which are affordable, and approximately 71,764 square feet (SF) of non-residential uses, including medical office, medical clinic and grocery store with 124 parking spaces.

The proposed Project also includes approximately 9,800 SF of common open space, including a courtyard terrace and community room.

The Project, as submitted to City Planning, is not proposing to make a park land dedication to the City of Los Angeles either on-site or off-site of the Project location.

#### Project Open Space and Recreational Areas

As previously discussed, the proposed Project also includes approximately 9,800 SF of common open space, including a courtyard terrace and community room.

The amount of common open space being provided by the proposed Project does not appear to significantly exceed the amount of open space the proposed Project would otherwise be required to provide per LAMC Section 12.21 (or other planning documents, specific plans, etc.). Additionally, it does not appear that these open spaces will include the type and variety of active and passive recreational facilities and amenities that are typically found in the City's Neighborhood and Community Parks and that are needed to meet the needs of residents of all ages and abilities.