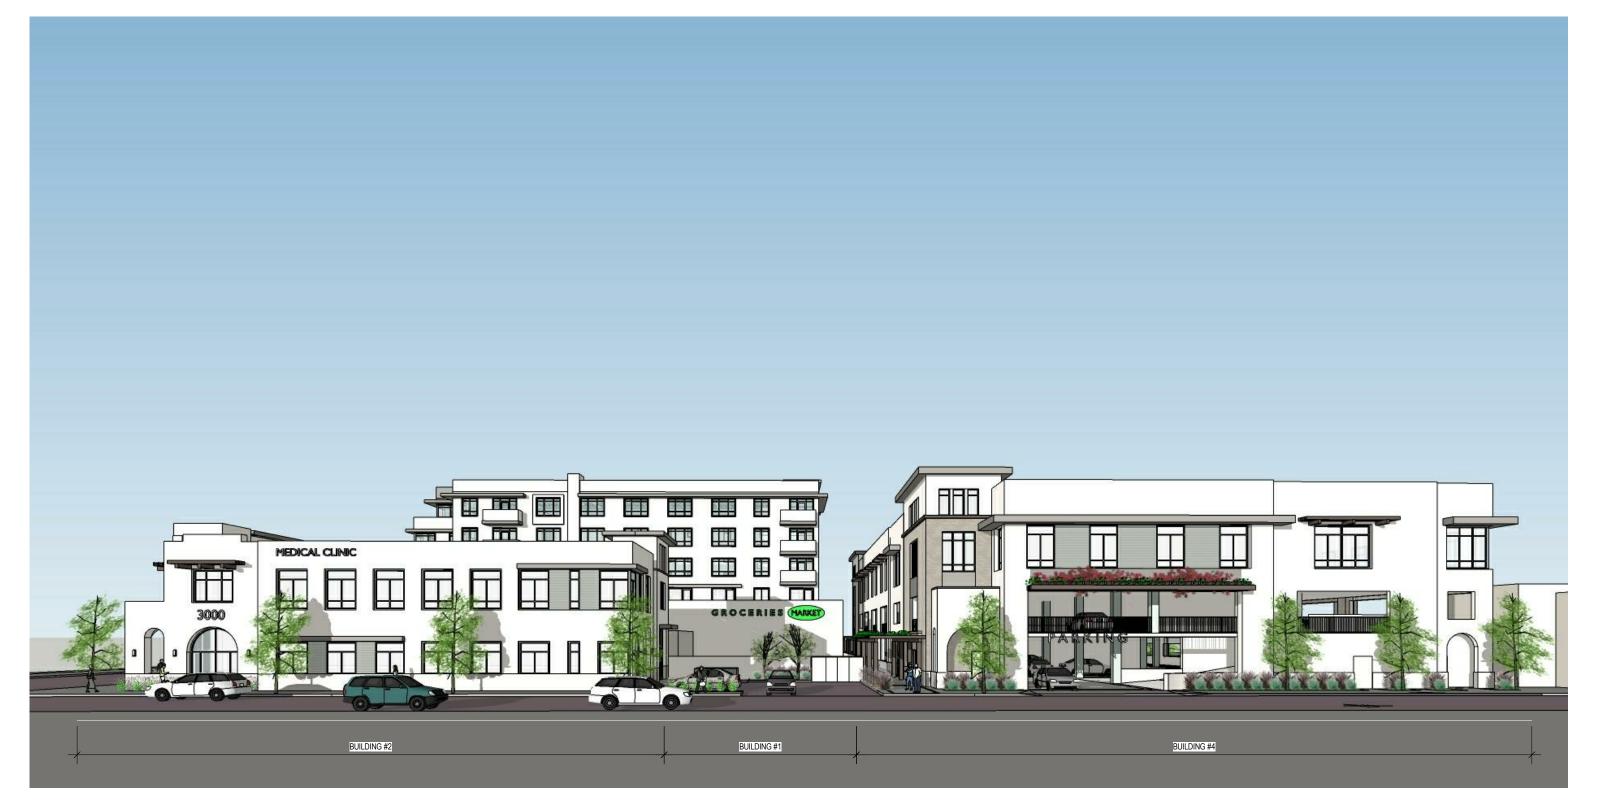

#### **PROJECT SUMMARY**

The proposed Project, located at 1829 North Hancock Street in the Lincoln Heights community of the City, consists of a mixed-use project with 97 residential units, 96 of which are affordable, and approximately 71,764 square feet (SF) of non-residential uses, including medical office, medical clinic and grocery store with 124 parking spaces.

The proposed Project also includes approximately 9,800 SF of common open space, including a courtyard terrace and community room.

The Project, as submitted to City Planning, is not proposing to make a park land dedication to the City of Los Angeles either on-site or off-site of the Project location.

Conceptual renderings of the Project are attached (Attachment 1).

#### **LIST OF ATTACHMENTS**

- 1) Conceptual Project Renderings
- 2) Advisory Agency Filing Notice
- 3) Aerial View of Project Site
- 4) Generalized Zoning
- 5) Project Location and Surrounding Parks
- 6) EPADSS Report