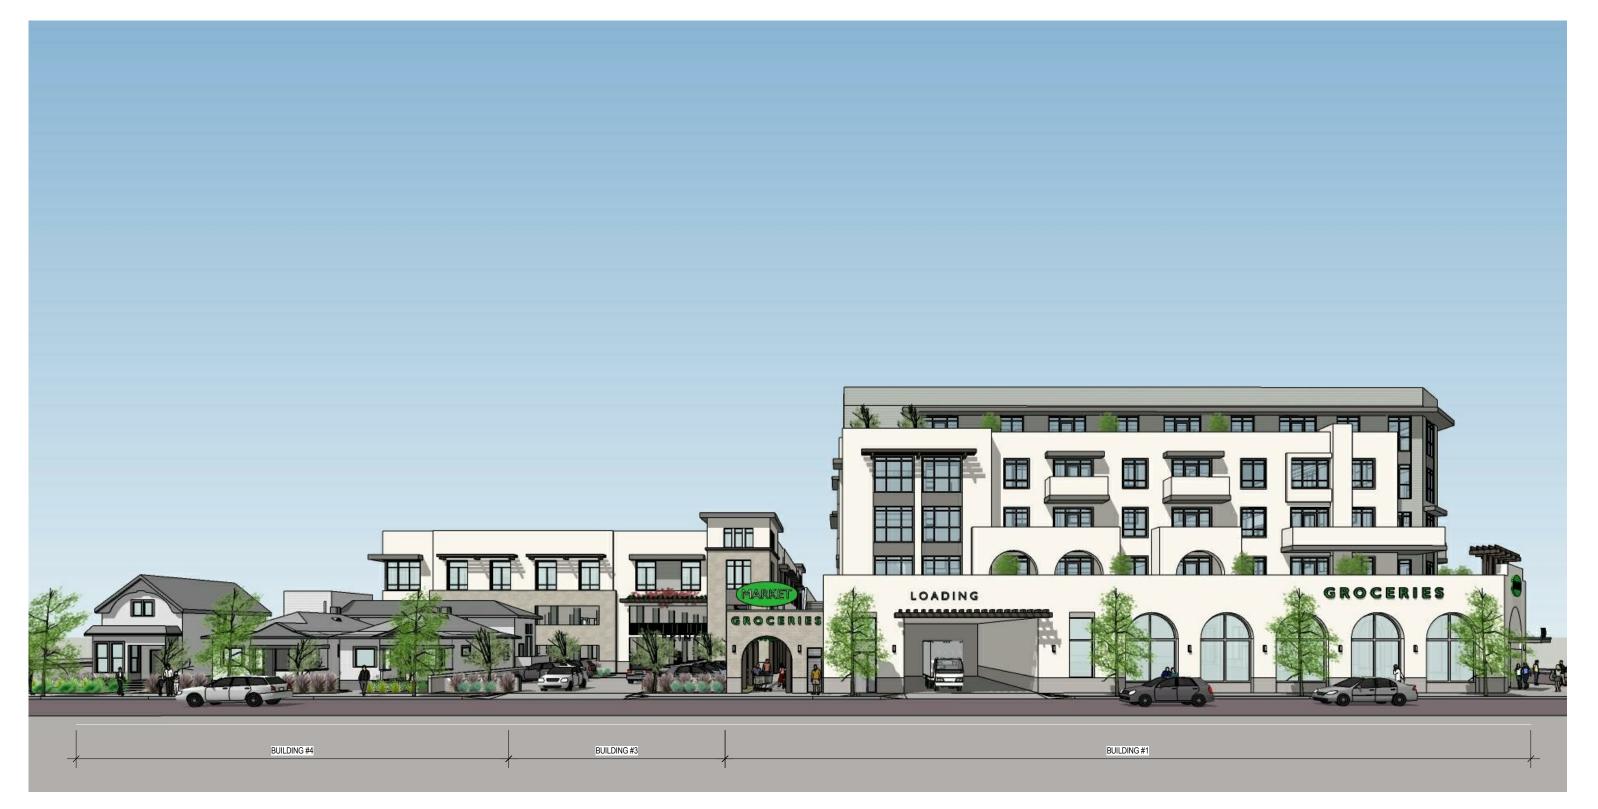

#### **PROJECT SUMMARY**

The proposed Project, located at 1829 North Hancock Street in the Lincoln Heights community of the City, consists of a mixed-use project with 97 residential units, 96 of which are affordable, and approximately 71,764 square feet (SF) of non-residential uses, including medical office, medical clinic and grocery store with 124 parking spaces.

The proposed Project also includes approximately 9,800 SF of common open space, including a courtyard terrace and community room.

The Project, as submitted to City Planning, is not proposing to make a park land dedication to the City of Los Angeles either on-site or off-site of the Project location.

Conceptual renderings of the Project are attached (Attachment 1).

#### **LIST OF ATTACHMENTS**

- 1) Conceptual Project Renderings
- 2) Advisory Agency Filing Notice
- 3) Aerial View of Project Site
- 4) Generalized Zoning
- 5) Project Location and Surrounding Parks
- 6) EPADSS Report