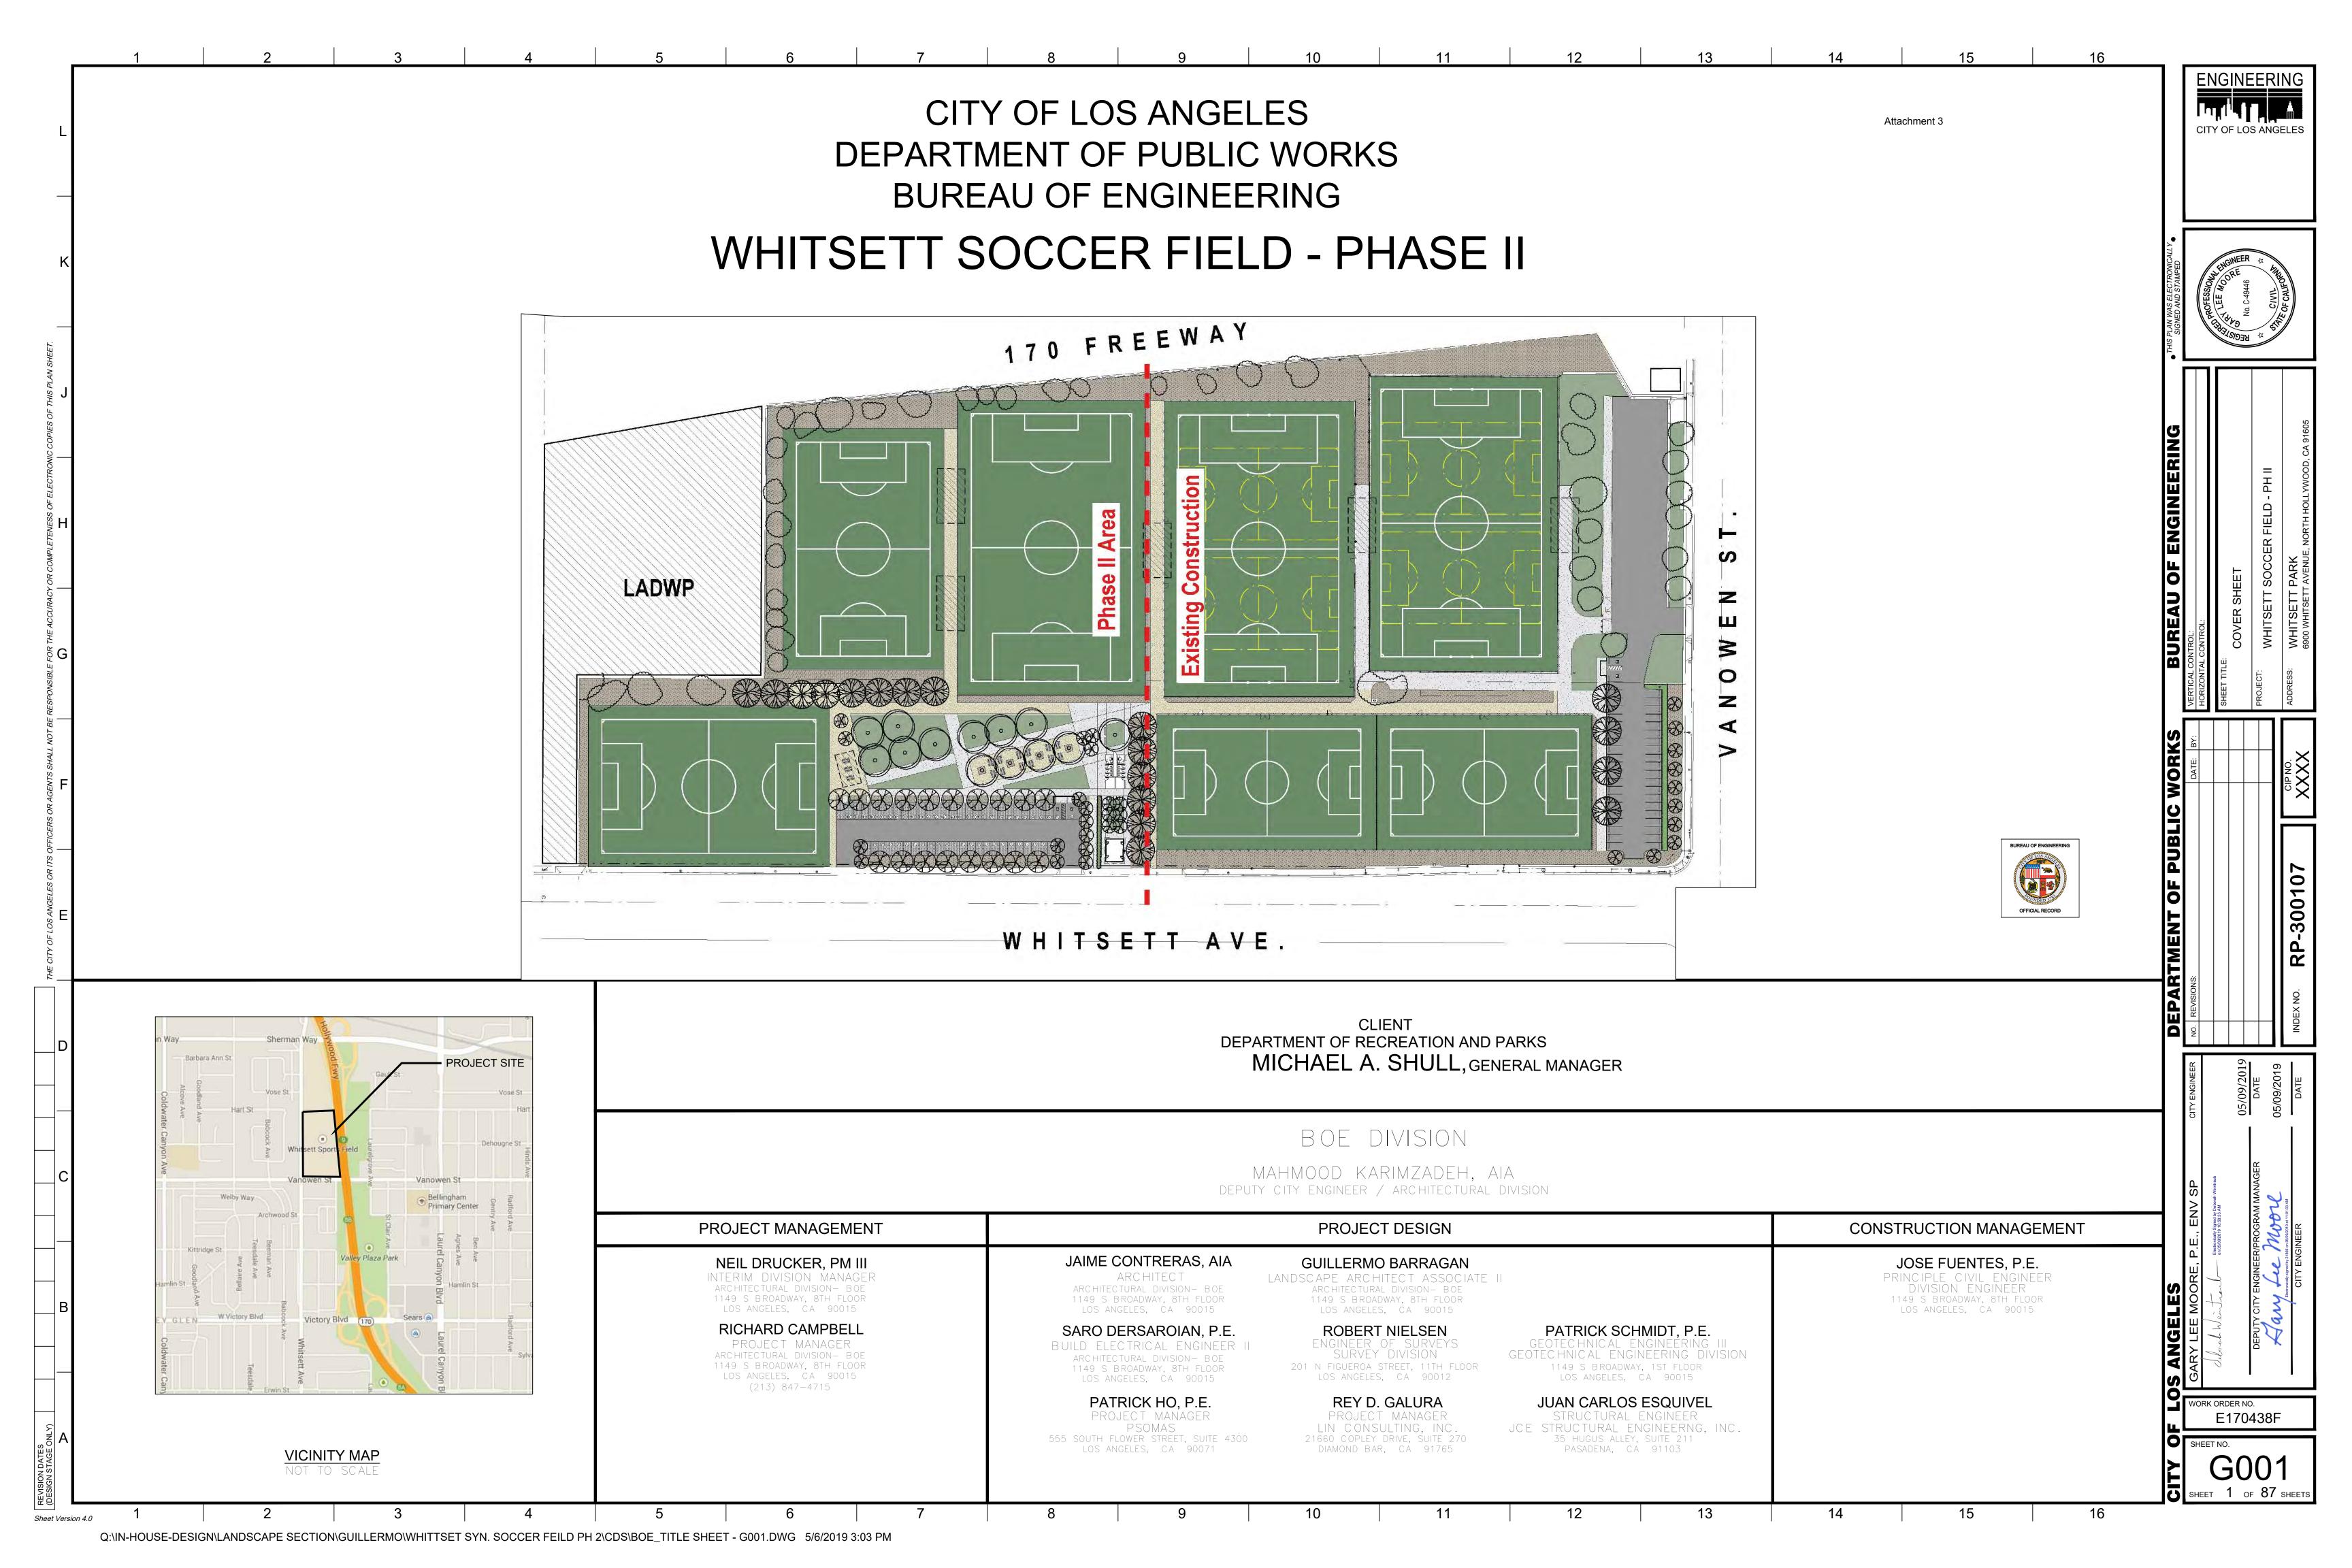

## <u>SUMMARY</u>

The Project is located at 6900 Whitsett Avenue, North Hollywood, California 91605. The site is bounded by Whitsett Avenue, Vanowen Street, and the 170 Freeway. The Project site is also referred to as Whitsett Fields Park, and is located within Valley Plaza Park. Approximately 8,963 residents live within a one-half (½) mile walking distance of Valley Plaza Park. Due to the facilities, features, programs, and services it provides, Valley Plaza Park meets the standard for a Community Park, as defined in the City's Public Recreation Plan.

The current Phase II Project is comprised of two (2) components. The Proposition K – L.A. for Kids Program 9<sup>th</sup> Cycle Competitive Grant funded project component consists of the installation of new LED lighting for the three (3) existing synthetic soccer fields completed in Phase I (Prop K ID #C263-9). The second component of the Project is funded by various funding sources as listed in the funding section of this report, and the scope of work consists of the renovation of the three (3) remaining natural turf fields into synthetic turf fields with LED lighting; installation of LED lighting for one (1) of the existing synthetic soccer fields; construction of an accessible restroom, community room, picnic area, and parking; and installation of three (3) shade structures, security lighting, security cameras, drinking fountains, landscape and irrigation. (Attachment No. 2 – Project Site Plan). When completed, the facility will have a total of seven (7) synthetic soccer fields with LED lighting.