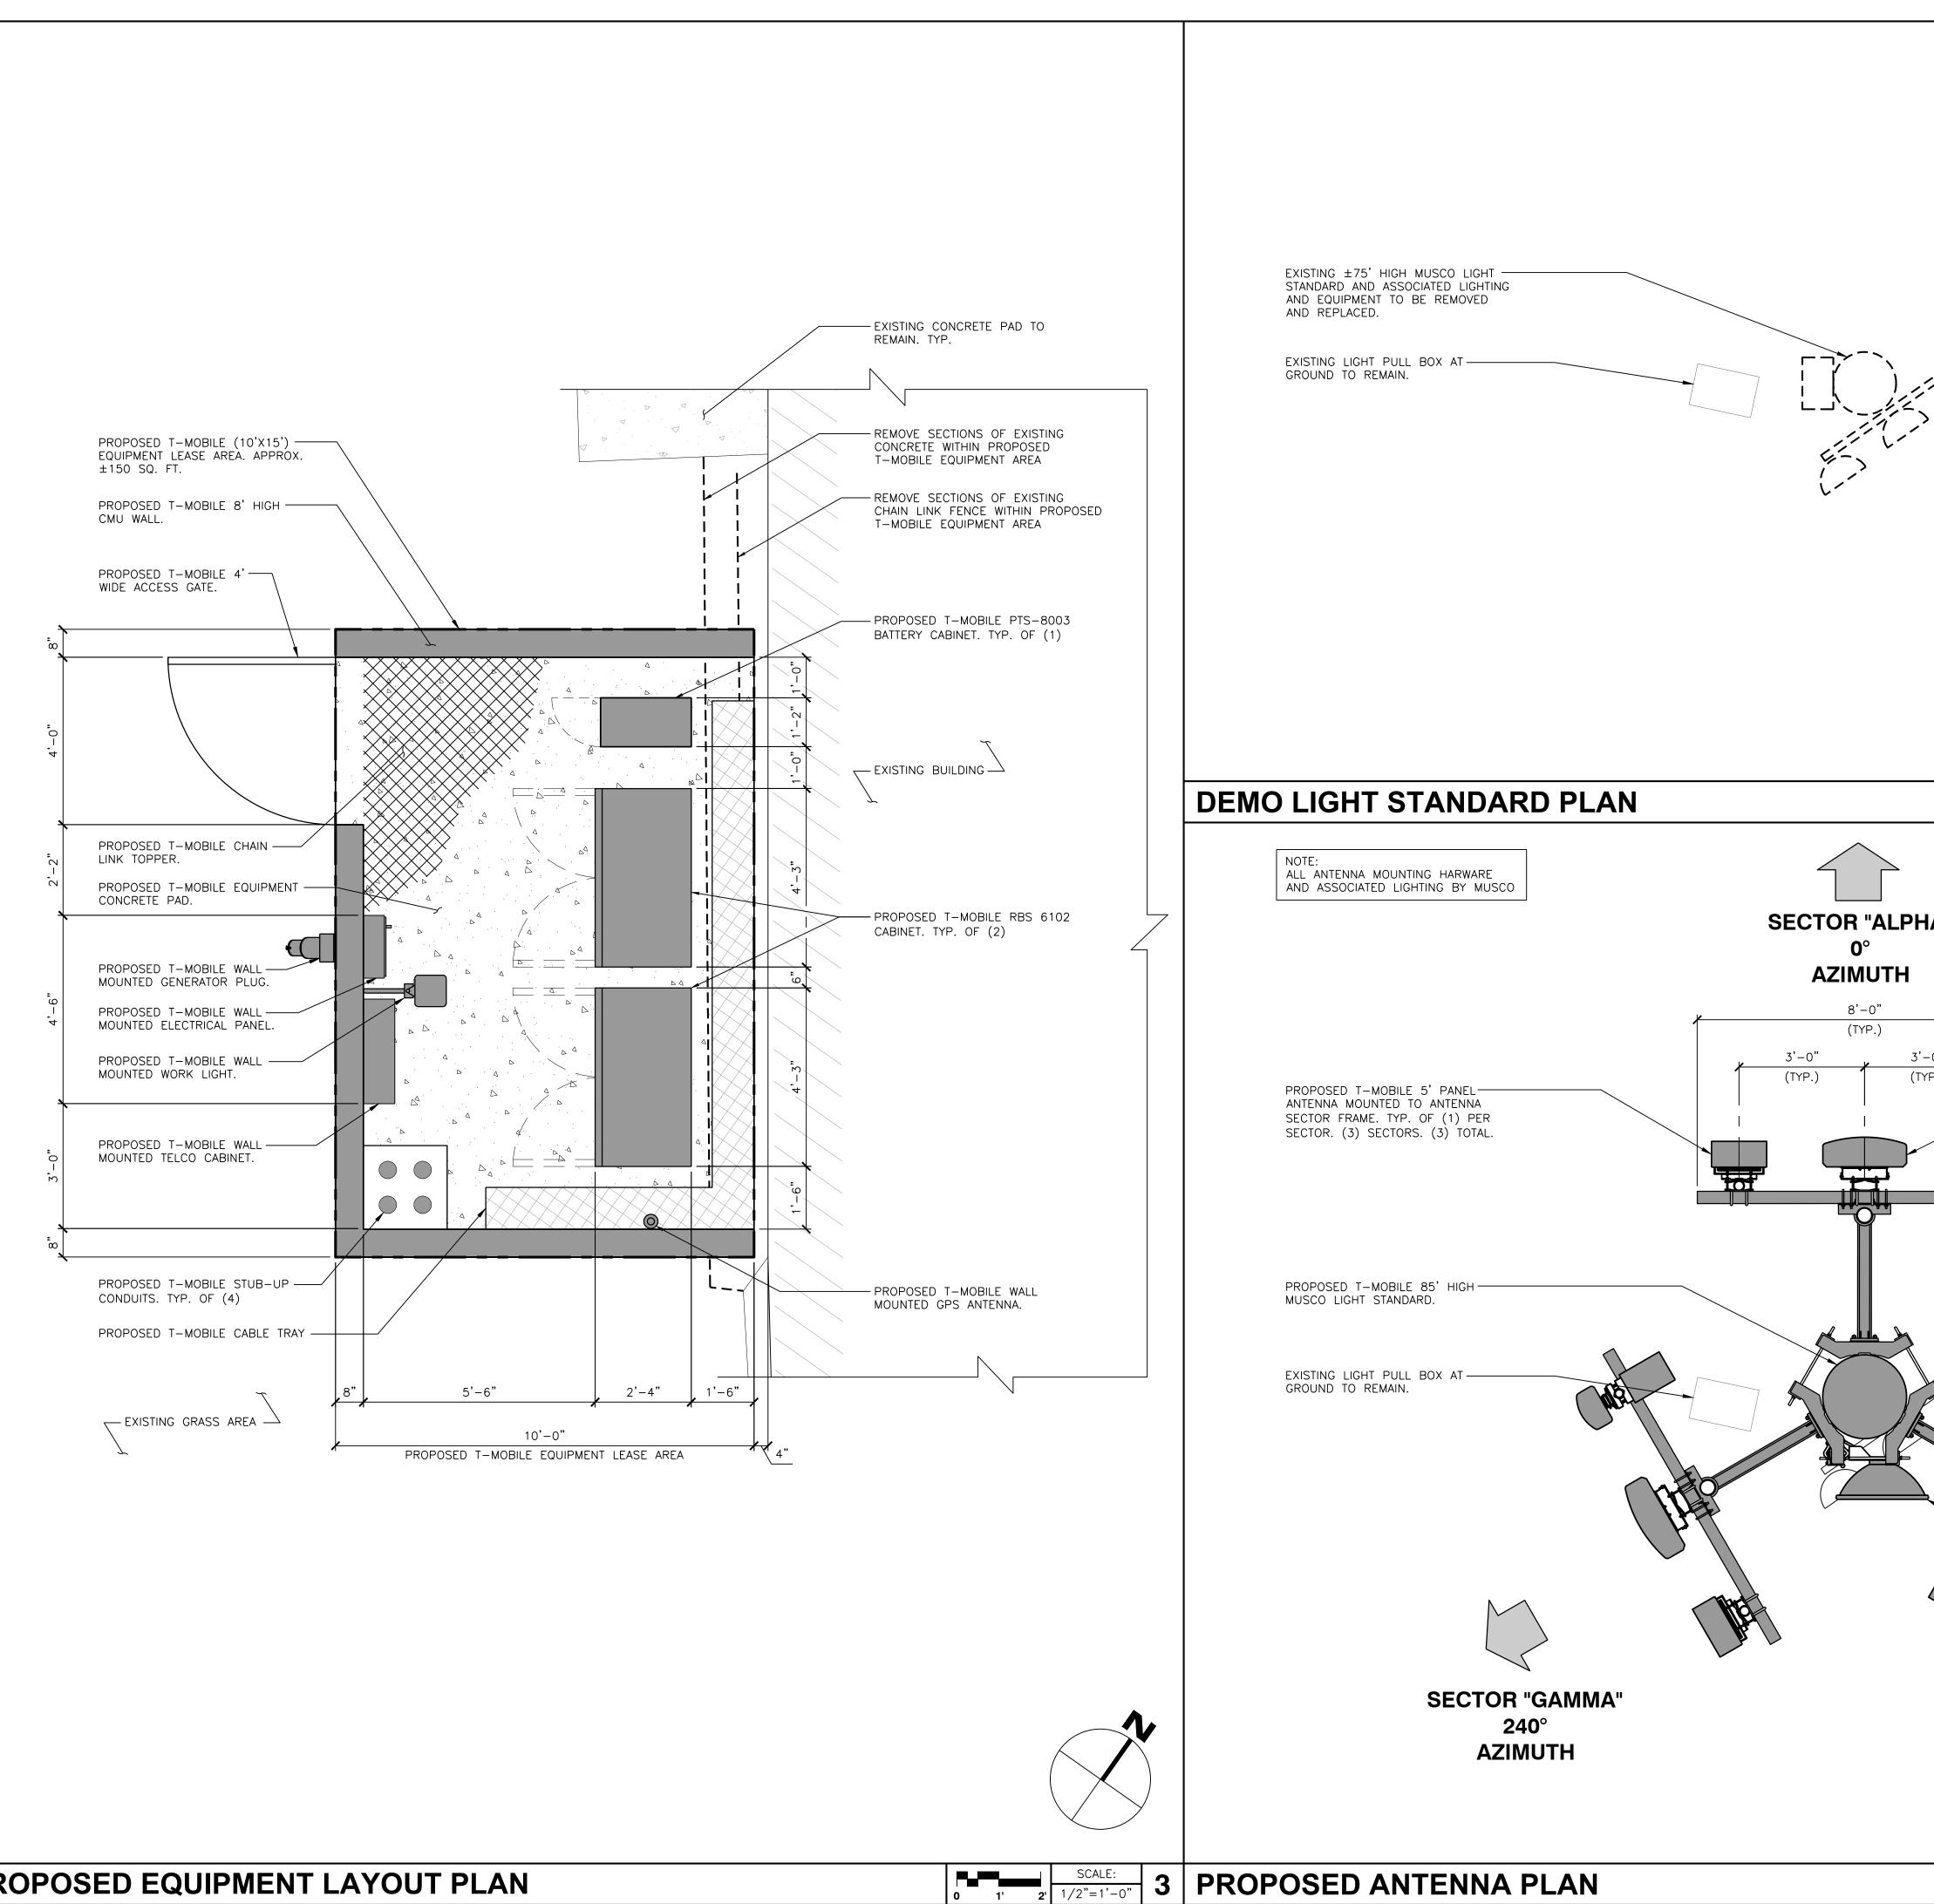

The proposed installation would include an antennae array located on a field light-pole adjacent to the sports field and an equipment enclosure located to the rear of the recreation center. The existing light-pole is approximately 75' tall and would be replaced with a similar structure. The ground located equipment shelter would be approximately 8' tall. The 10'x15' equipment shelter will be finished with a stucco exterior and be painted in a manner similar to recreation center in order to minimize visual impact. The enclosure will contain the required computer equipment, and emergency generator to effectuate the cellular site. Photo renderings of the existing conditions and proposed installations are attached hereto as Exhibit A. Site Plan and Elevations are attached hereto as Exhibit B.

### **ZONING DRAWING SHEET INDEX:** IF USING 11"X17" PLOT, DRAWINGS WILL BE HALF SCALE SHEET: **DESCRIPTION: PROJECT SUMMARY:** SITE ADDRESS: T — 1 TITLE SHEET 2630 PEPPER AVE. LOS ANGELES, CA 90065 LS-1 TOPOGRAPHIC SURVEY LS-2 TOPOGRAPHIC SURVEY PROPERTY OWNER: ADDRESS: 2630 PEPPER AVE. A-1 SITE PLAN LOS ANGELES, CA 90065 LA CITY CYPRESS RECREATION CENTER CONTACT: ENLARGED SITE PLAN A-2 PHONE: (213) 202–2657 A-3 **PROJECT DESCRIPTION:** ARCHITECTURAL ELEVATIONS A-4 PROJECT SV13736A DRAWLAND FACILITY ENTAILS THE FOLLOWING: ARCHITECTURAL ELEVATIONS A-5 - REMOVE (1) EXISTING 75' LIGHT MUSCO STANDARD - REMOVE EXISTING CHAIN LINK FENCE - REMOVE EXISTING CONCRETE PAD - RELOCATE EXISTING LIGHT FIXTURES AND LIGHT CONTROL CABINES - INSTALL (1) NEW 85' HIGH MUSCO LIGHT STANDARD - INSTALL (2) NEW RBS 6102 OUTDOOR EQUIPMENT CABINET - INSTALL (1) NEW BBU CABINET - INSTALL (1) NEW GPS ANTENNA - INSTALL (1) NEW 2'Ø MICROWAVE DISH - INSTALL (1) NEW WORK LIGHTS - INSTALL (1) NEW METER PEDESTAL - INSTALL (3) NEW 5' PANEL ANTENNAS - INSTALL (3) NEW 8' PANEL ANTENNAS - INSTALL (3) NEW 4' PANEL ANTENNAS - INSTALL (3) NEW RADIO - INSTALL NEW CABLE TRAY ROUTE TO INCLUDE INSTALL (6) NEW 6x12 HYBRID CABLES - INSTALL NEW 8' HIGH CMU WALL - INSTALL NEW 4' WIDE METAL GATE ZONING: CITY OF LOS ANGELES LATITUDE: 34°05'20.9"N. 34.089139 LONGITUDE: 118°13'34.4"W. -118.225944 CONSULTING TEAM: THE FOLLOWING PARTIES HEREBY APPROVE AND ACCEPT THESE DOCUMENTS AND AUTHORIZE THE CONTRACTOR TO PROCEED WITH THE CONSTRUCTION DESCRIBED ARCHITECTURAL ENGINEERING: **PROJECT MANAGER:** HEREIN. ALL CONSTRUCTION DOCUMENTS ARE SUBJECT TO REVIEW BY THE LOCAL NATIONAL ENGINEERING & BUILDING DEPARTMENT AND ANY CHANGES AND MODIFICATIONS THEY MAY IMPOSE. SMARTLINK CONSULTING, INC. 18301 VON KARMAN AVE., STE 910 27 ORCHARD IRVINE, CA 92612 PRINT NAME LAKE FOREST, CA. 92630 CONTACT: TIFFANY ROBERTSON PHONE: (949) 716-9990 PHONE: (949) 683-2214 LANDLORD EMAIL: FAX: (949) 716-9997 tiffany.robertson@smartlinkllc.com ZONING REP SITE ACQUISITION: ZONING: DEVELOP. MGR SMARTLINK SMARTLINK 18401 VON KARMAN AVE., STE 400 18401 VON KARMAN AVE., STE 400 CONST. MGR IRVINE, CA 92612 IRVINE, CA 92612 CONTACT: CHRISTIAN TOBIAS CONTACT: SCOTT DUNAWAY MOBILE: (805) 637-0339 MOBILE: N/A PROJECT MGF FMAII EMAIL: christian.tobias@smartlinkllc.com scott@d4communications.com ZONING MGR **RF ENGINEER:** CONSTRUCTION MANAGER: RF ENGINEER T-MOBILE USA T-MOBILE USA 4100 GUARDIAN ST. SUTE #101 4100 GUARDIAN ST. SUTE #101 OPERATIONS SIMI VALLEY, CA 93063 SIMI VALLEY, CA 93063