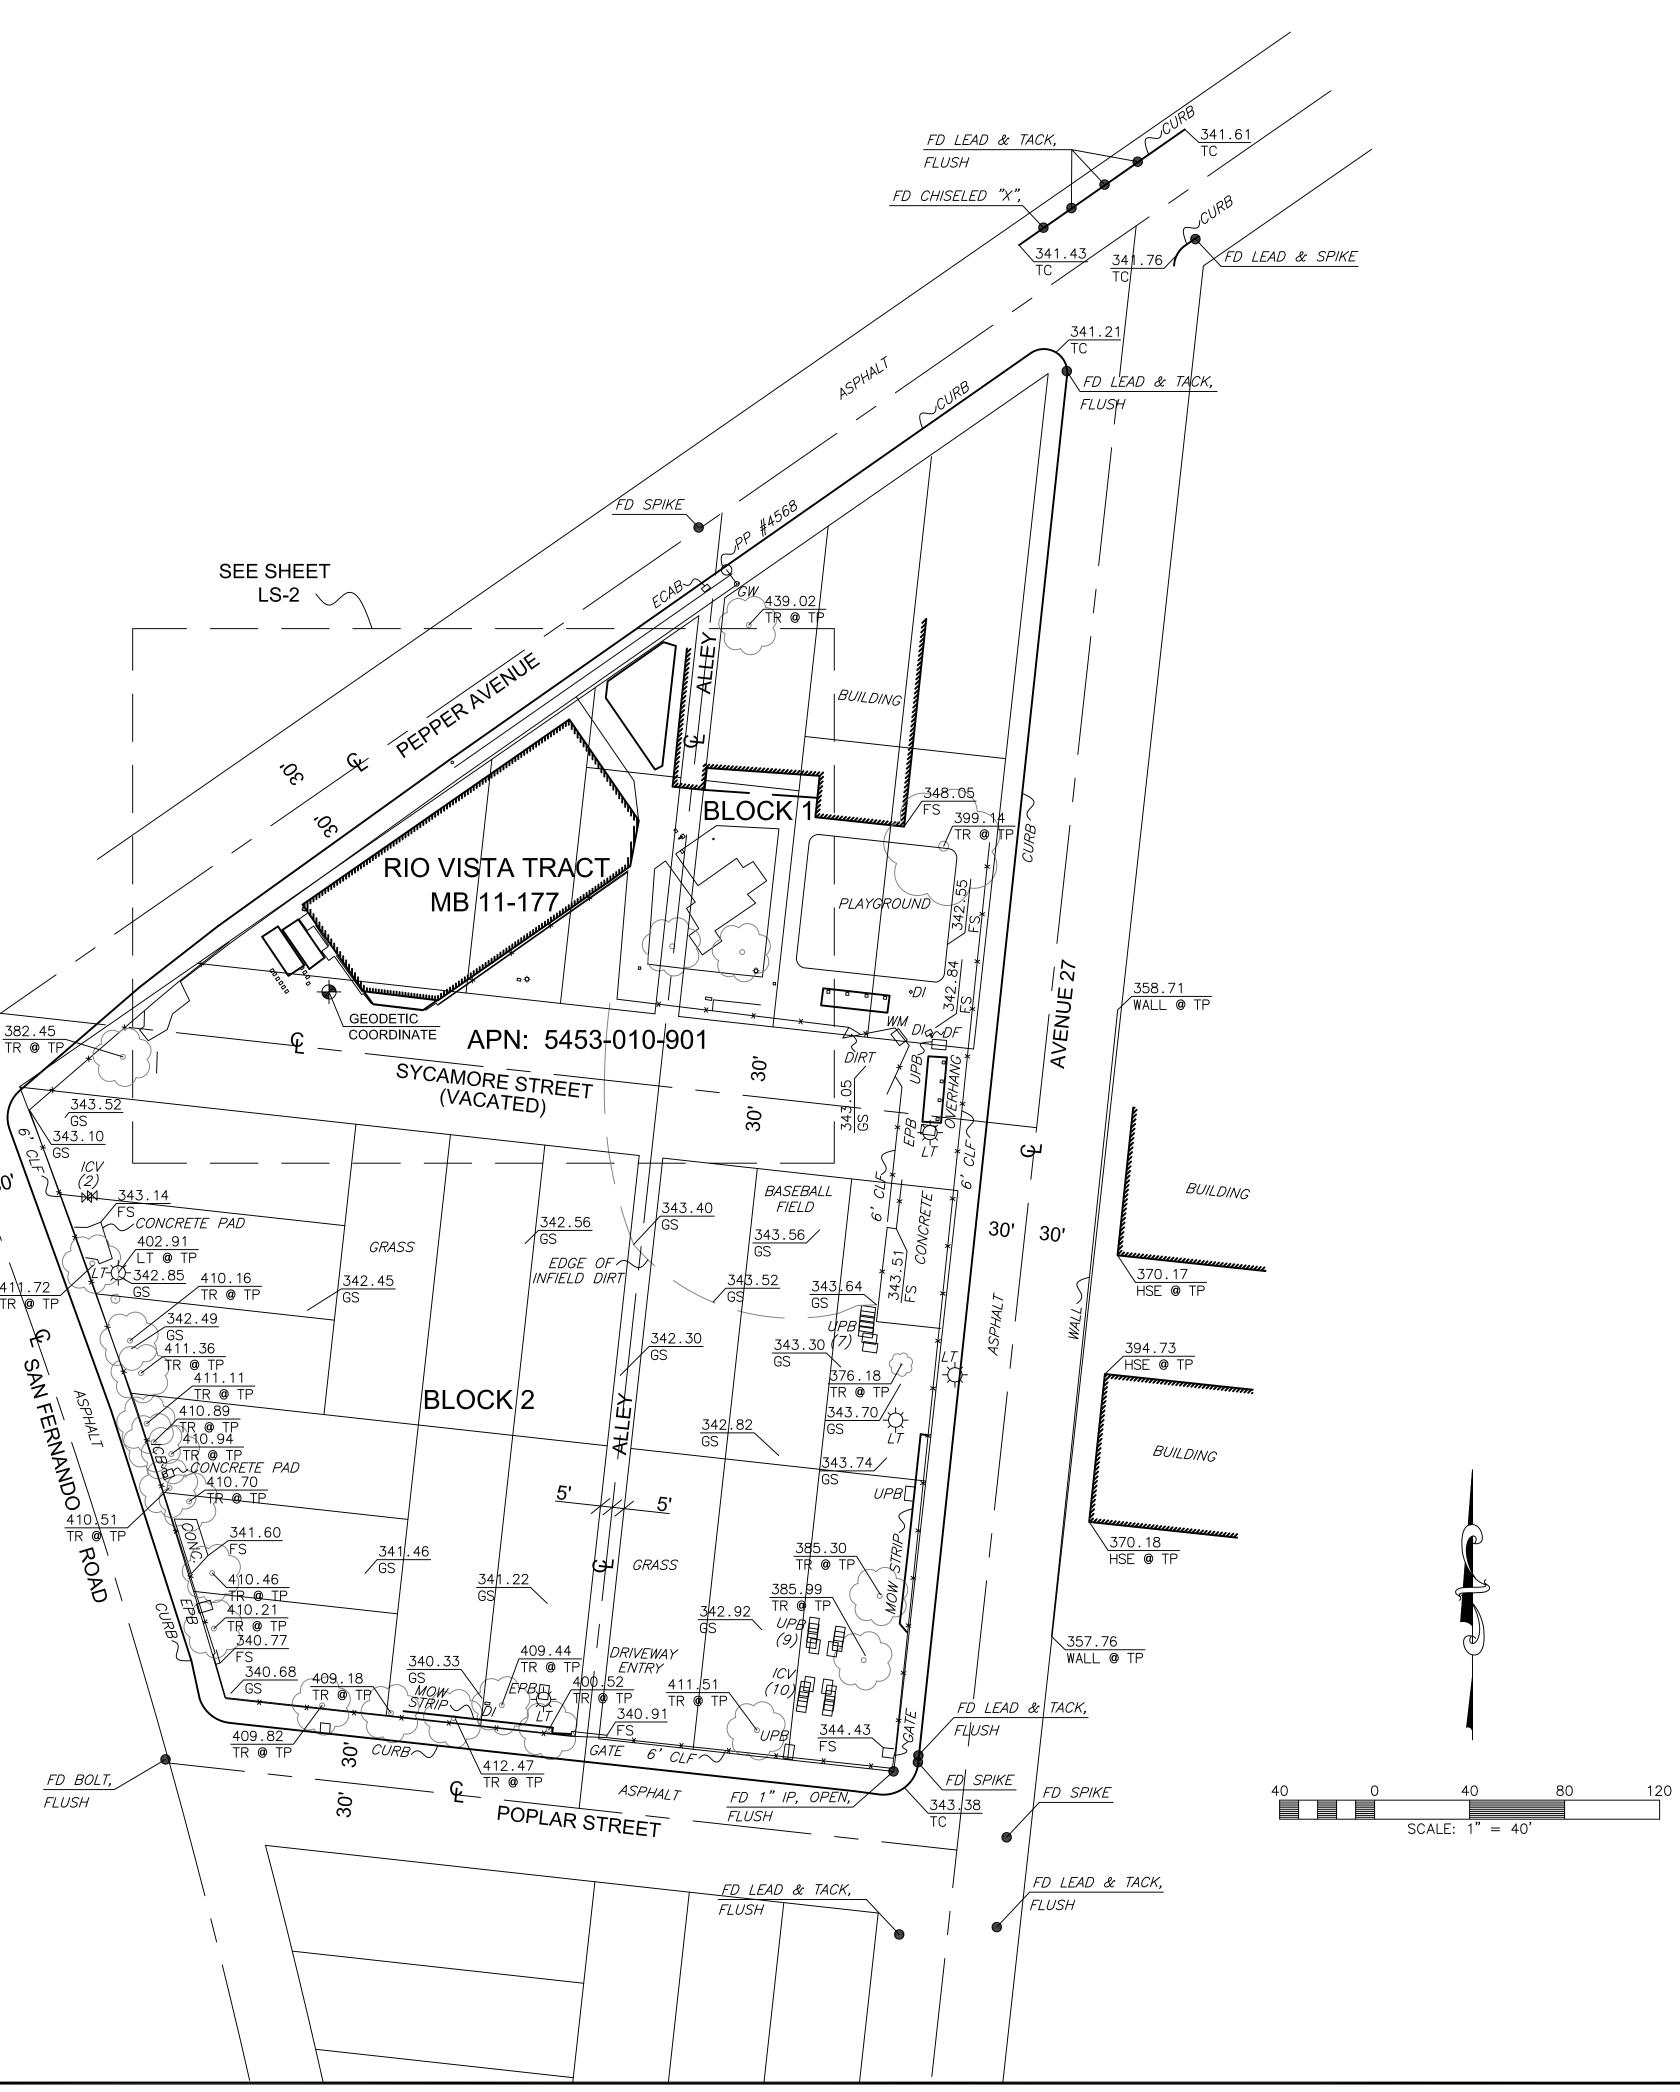

| LEGE   | ND                       |
|--------|--------------------------|
|        |                          |
|        | FIRE HYDRANT             |
| ICV —  | IRRIGATION CONTROL VALVE |
| ICB —  | IRRIGATION CONTROL BOX   |
| WM —   | WATER METER              |
|        | WATER VALVE              |
|        | WATER SPIGOT             |
|        | DRINKING FOUNTAIN        |
|        |                          |
| VT –   |                          |
| DRN –  |                          |
| VLT —  |                          |
| CPB —  | COMMUNICATION PULLBOX    |
| UPB —  | UNKNOWN PULLBOX          |
| EPB —  | ELECTRICAL PULLBOX       |
| PR —   | PULLBOX                  |
| • —    | STREET LIGHT             |
|        | LIGHT STANDARD           |
|        |                          |
|        | TRAFFIC SIGNAL           |
|        | CROSSWALK BUTTON         |
|        | UNKNOWN MANHOLE          |
|        | ELECTRICAL MANHOLE       |
| SWCO — | SEWER CLEANOUT           |
| SWMH — | SEWER MANHOLE            |
| SDCO - | STORM DRAIN CLEANOUT     |
|        | STORM DRAIN MANHOLE      |
|        | CATCH BASIN              |
|        | EDGE OF PAVEMENT         |
|        |                          |
| EOC –  | EBGE OF GONORETE         |
|        | CHAIN LINK FENCE         |
|        | WROUGHT IRON FENCE       |
|        | PLANTER AREA             |
| TE —   | TRASH ENCLOSURE          |
| FP -   | FLAG POLE                |
| ECAB — | ELECTRICAL CABINET       |
| PPL -  | PARAPET                  |
| PPT -  | PARAPET TOP              |
|        | PARAPET WALL             |
|        | ROOF HATCH               |
| DK –   |                          |
|        |                          |
|        | ELECTRICAL BOX           |
|        | AIR CONDITIONING UNIT    |
|        | INCHES                   |
|        | FINISHED FLOOR           |
| FS —   | FINISHED SURFACE         |
| FL —   | FLOW LINE                |
| GL —   | GUTTER LIP               |
|        | TOP OF CURB              |
| TP –   |                          |
|        | NATURAL GROUND           |
|        | ANTENNA                  |
|        |                          |
|        | TREE                     |
|        | POWER POLE               |
|        | HOUSE                    |
|        | GATE OPENER BOX          |
|        | ELECTRIC METER           |
| STP –  | STEPS                    |
|        |                          |

FD MAG & WASHER, LA CITY SURVEYOR, FLUSH

# SURVEYOR'S NOTES:

BASIS OF BEARINGS: THE BASIS OF BEARINGS FOR THIS SURVEY IS THE CALIFORNIA COORDINATE SYSTEM (NAD83), ZONE 5, AS DETERMINED LOCALLY BY THE LINE BETWEEN NATIONAL GEODETIC SURVEY (NGS) CONTINUOUSLY OPERATING REFERENCE STATION (CORS) VDCY & CRHS. THE BEARING OF SAID LINE BEING NO7°11'46.50"E BETWEEN SAID STATIONS.

BENCHMARK: CITY OF LOS ANGELES BM 12-25037

WIRE SPIKE NORTH CURB POPLAR STREET; 35.6' EASTERLY OF SAN FERNANDO ROAD; WEST END CATCH BASIN

ELEVATION=340.031' (NAVD88)

DATE OF SURVEY: FEBRUARY 20, 2019

NOTE: THE CENTERLINE AND RIGHT OF WAY LINES WITH THEIR DIMENSIONS SHOWN HEREON ARE PER READILY AVAILABLE RECORDED INFORMATION AND THEIR LOCATIONS ARE APPROXIMATE PENDING RECEIPT OF TITLE REPORT(S) FOR THE ADJACENT REAL PROPERTY.

<u>LIVING PLANTS STATEMENT:</u> THE HEIGHTS AND ELEVATIONS FOR THE TREES, BUSHES AND OTHER LIVING PLANTS SHOWN HEREON, SHOULD BE CONSIDERED APPROXIMATE (+/-) AND ONLY VALID FOR THE DATE OF THIS SURVEY. THEY ARE PROVIDED AS A GENERAL REFERENCE AND SHOULD NOT BE USED FOR DESIGN PURPOSES.

INDICATES MONUMENT FOUND AS NOTED

30

TR

Ω Ω

|                                                               |                                    |    | ENGINE<br>27 ORCI    | ERING & CONSULT<br>HARD, LAKE FOREST,<br>(949) 716-9990   FAX: (949   | ING, INC<br>CA 92630 |
|---------------------------------------------------------------|------------------------------------|----|----------------------|-----------------------------------------------------------------------|----------------------|
|                                                               |                                    |    |                      | martlir                                                               | ۱k                   |
| ROPOSED T–MOBILE<br>ION–EXCLUSIVE PEDESTRIAN<br>ICCESS        |                                    |    | IF                   | 00 IRVINE AVENUE<br>SUITE 300<br>RVINE, CA 92660<br>L: (949) 861-2201 |                      |
| PROPOSED T-MOBILE ACCESS<br>THROUGH EXISTING GATE             |                                    |    | FA                   | X: (949) 387-1275                                                     | BY:                  |
| ROPOSED T-MOBILE<br>ION-EXCLUSIVE TECHNICIAN<br>PARKING SPACE |                                    | 1  | 03/04/19<br>04/05/19 | 90% ZD<br>100% ZD                                                     | NT<br>NT             |
| XISTING PARKING SPACES. TYP.                                  |                                    |    |                      |                                                                       |                      |
| XISTING CHAIN LINK FENCE. TYP.                                |                                    |    |                      |                                                                       |                      |
|                                                               |                                    |    |                      |                                                                       |                      |
|                                                               |                                    |    |                      |                                                                       |                      |
|                                                               |                                    |    |                      |                                                                       |                      |
|                                                               |                                    |    |                      |                                                                       |                      |
|                                                               |                                    | sr |                      | ON:                                                                   |                      |
|                                                               |                                    |    |                      | 13736A                                                                |                      |
|                                                               |                                    |    |                      | TY CYPRES                                                             | S                    |
|                                                               |                                    |    | LOS A                | 0 PEPPER AVE.,<br>NGELES, CA 90065                                    |                      |
|                                                               |                                    |    | EAL:                 |                                                                       |                      |
|                                                               |                                    |    |                      |                                                                       |                      |
| TOR "BETA"<br>120°                                            |                                    |    |                      |                                                                       |                      |
|                                                               |                                    | SF | IEET TITLE:          |                                                                       |                      |
|                                                               | N                                  |    | SI                   | TE PLAN                                                               |                      |
|                                                               |                                    | SH | IEET NUMBER:         | <b>\_1</b>                                                            |                      |
| 0 15'                                                         | <b>SCALE:</b><br><b>30'</b> 1"=30' |    |                      |                                                                       |                      |