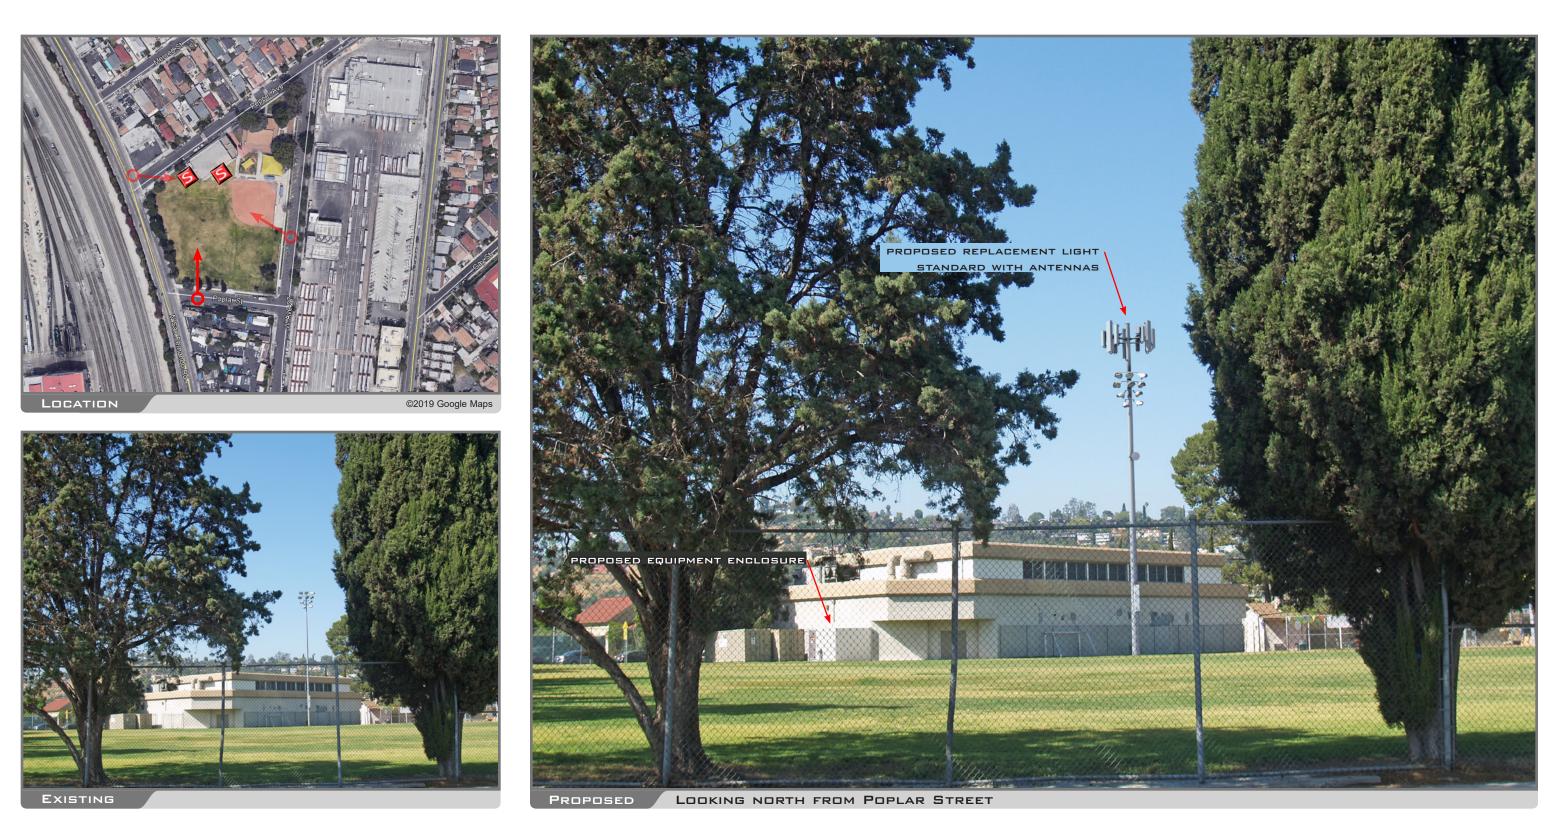

# PG. 2 NO. <u>19-142</u>

T-Mobile has submitted a request for an SLA to install cellular equipment at Cypress Recreation Center under the terms of the MLA. Cypress Recreation Center is located at 2630 E. Pepper Avenue. This is a 3.49acre facility which features a recreation center, multi-purpose sports field with lighted ball diamond, children's play area, and offers a variety of sports and other programs.

The proposed installation would include an antennae array located on a field light-pole adjacent to the sports field and an equipment enclosure located to the rear of the recreation center. The existing light-pole is approximately 75' tall and would be replaced with a similar structure. The ground located equipment shelter would be approximately 8' tall. The 10'x15' equipment shelter will be finished with a stucco exterior and be painted in a manner similar to recreation center in order to minimize visual impact. The enclosure will contain the required computer equipment, and emergency generator to effectuate the cellular site. Photo renderings of the existing conditions and proposed installations are attached hereto as Exhibit A. Site Plan and Elevations are attached hereto as Exhibit B.

RAP staff conducted an initial project walk-through with the applicant. RAP staff included representatives from Planning, Landscape Architecture, Maintenance and Recreation staff in order to identify any potential disruption that the project may cause to the location. At the walk-through it was determined that existing storage containers on site will need to be rotated ninety degrees (90°) at applicants' sole expense. RAP staff finds that utilization of a light-pole in lieu of adding any new structure to be the alternative which is the least visually intrusive and which retains the maximum amount of existing open space.