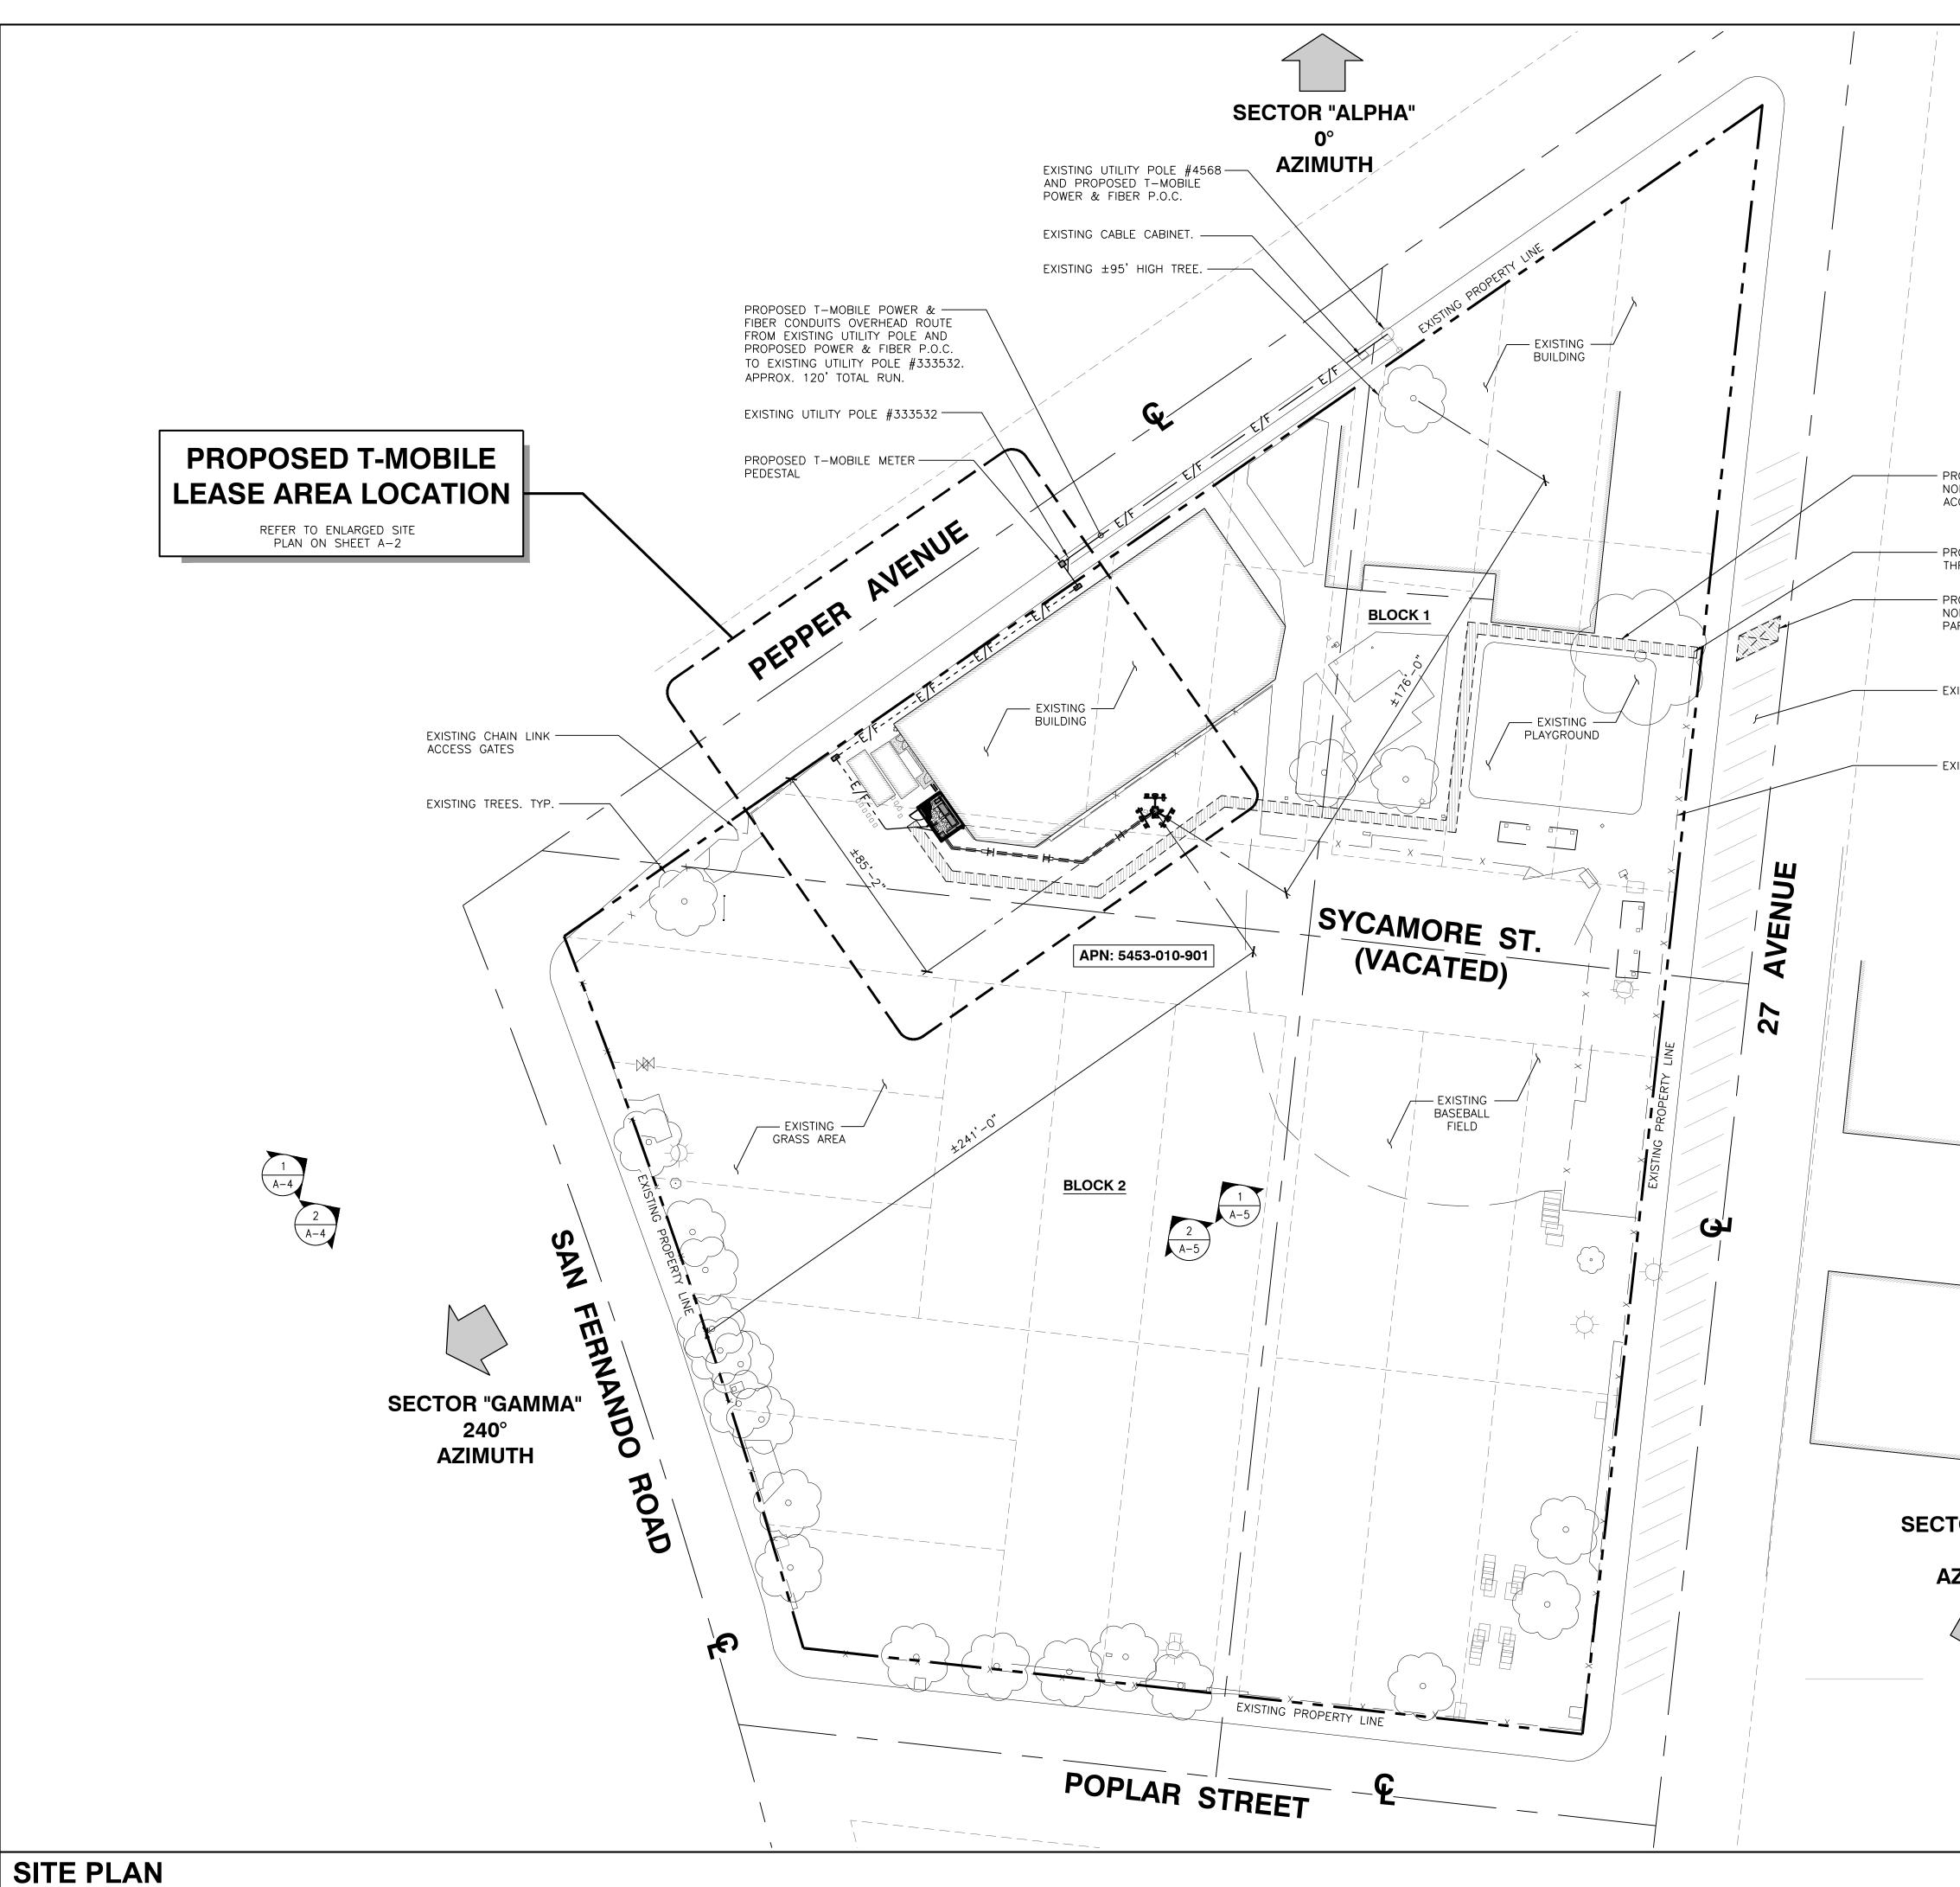

The proposed installation would include an antennae array located on a field light-pole adjacent to the sports field and an equipment enclosure located to the rear of the recreation center. The existing light-pole is approximately 75' tall and would be replaced with a similar structure. The ground located equipment shelter would be approximately 8' tall. The 10'x15' equipment shelter will be finished with a stucco exterior and be painted in a manner similar to recreation center in order to minimize visual impact. The enclosure will contain the required computer equipment, and emergency generator to effectuate the cellular site. Photo renderings of the existing conditions and proposed installations are attached hereto as Exhibit A. Site Plan and Elevations are attached hereto as Exhibit B.

RAP staff conducted an initial project walk-through with the applicant. RAP staff included representatives from Planning, Landscape Architecture, Maintenance and Recreation staff in order to identify any potential disruption that the project may cause to the location. At the walk-through it was determined that existing storage containers on site will need to be rotated ninety degrees (90°) at applicants' sole expense. RAP staff finds that utilization of a light-pole in lieu of adding any new structure to be the alternative which is the least visually intrusive and which retains the maximum amount of existing open space.

# LIST OF ATTACHMENTS/EXHIBITS

- Exhibit A Photo Renderings of the proposal
  Exhibit B Site Plan and Elevations

T - Mobile

### **ZONING DRAWING SHEET INDEX:** IF USING 11"X17" PLOT, DRAWINGS WILL BE HALF SCALE SHEET: **DESCRIPTION: PROJECT SUMMARY:** SITE ADDRESS: T — 1 TITLE SHEET 2630 PEPPER AVE. LOS ANGELES, CA 90065 LS-1 TOPOGRAPHIC SURVEY LS-2 TOPOGRAPHIC SURVEY PROPERTY OWNER: ADDRESS: 2630 PEPPER AVE. A-1 SITE PLAN LOS ANGELES, CA 90065 LA CITY CYPRESS RECREATION CENTER CONTACT: ENLARGED SITE PLAN A-2 PHONE: (213) 202–2657 A-3 **PROJECT DESCRIPTION:** ARCHITECTURAL ELEVATIONS A-4 PROJECT SV13736A DRAWLAND FACILITY ENTAILS THE FOLLOWING: ARCHITECTURAL ELEVATIONS A-5 - REMOVE (1) EXISTING 75' LIGHT MUSCO STANDARD - REMOVE EXISTING CHAIN LINK FENCE - REMOVE EXISTING CONCRETE PAD - RELOCATE EXISTING LIGHT FIXTURES AND LIGHT CONTROL CABINES - INSTALL (1) NEW 85' HIGH MUSCO LIGHT STANDARD - INSTALL (2) NEW RBS 6102 OUTDOOR EQUIPMENT CABINET - INSTALL (1) NEW BBU CABINET - INSTALL (1) NEW GPS ANTENNA - INSTALL (1) NEW 2'Ø MICROWAVE DISH - INSTALL (1) NEW WORK LIGHTS - INSTALL (1) NEW METER PEDESTAL - INSTALL (3) NEW 5' PANEL ANTENNAS - INSTALL (3) NEW 8' PANEL ANTENNAS - INSTALL (3) NEW 4' PANEL ANTENNAS - INSTALL (3) NEW RADIO - INSTALL NEW CABLE TRAY ROUTE TO INCLUDE INSTALL (6) NEW 6x12 HYBRID CABLES - INSTALL NEW 8' HIGH CMU WALL - INSTALL NEW 4' WIDE METAL GATE ZONING: CITY OF LOS ANGELES LATITUDE: 34°05'20.9"N. 34.089139 LONGITUDE: 118°13'34.4"W. -118.225944 CONSULTING TEAM: THE FOLLOWING PARTIES HEREBY APPROVE AND ACCEPT THESE DOCUMENTS AND AUTHORIZE THE CONTRACTOR TO PROCEED WITH THE CONSTRUCTION DESCRIBED ARCHITECTURAL ENGINEERING: **PROJECT MANAGER:** HEREIN. ALL CONSTRUCTION DOCUMENTS ARE SUBJECT TO REVIEW BY THE LOCAL NATIONAL ENGINEERING & BUILDING DEPARTMENT AND ANY CHANGES AND MODIFICATIONS THEY MAY IMPOSE. SMARTLINK CONSULTING, INC. 18301 VON KARMAN AVE., STE 910 27 ORCHARD IRVINE, CA 92612 PRINT NAME LAKE FOREST, CA. 92630 CONTACT: TIFFANY ROBERTSON PHONE: (949) 716-9990 PHONE: (949) 683-2214 LANDLORD EMAIL: FAX: (949) 716-9997 tiffany.robertson@smartlinkllc.com ZONING REP SITE ACQUISITION: ZONING: DEVELOP. MGR SMARTLINK SMARTLINK 18401 VON KARMAN AVE., STE 400 18401 VON KARMAN AVE., STE 400 CONST. MGR IRVINE, CA 92612 IRVINE, CA 92612 CONTACT: CHRISTIAN TOBIAS CONTACT: SCOTT DUNAWAY MOBILE: (805) 637-0339 MOBILE: N/A PROJECT MGF FMAII EMAIL: christian.tobias@smartlinkllc.com scott@d4communications.com ZONING MGR **RF ENGINEER:** CONSTRUCTION MANAGER: RF ENGINEER T-MOBILE USA T-MOBILE USA 4100 GUARDIAN ST. SUTE #101 4100 GUARDIAN ST. SUTE #101 OPERATIONS SIMI VALLEY, CA 93063 SIMI VALLEY, CA 93063