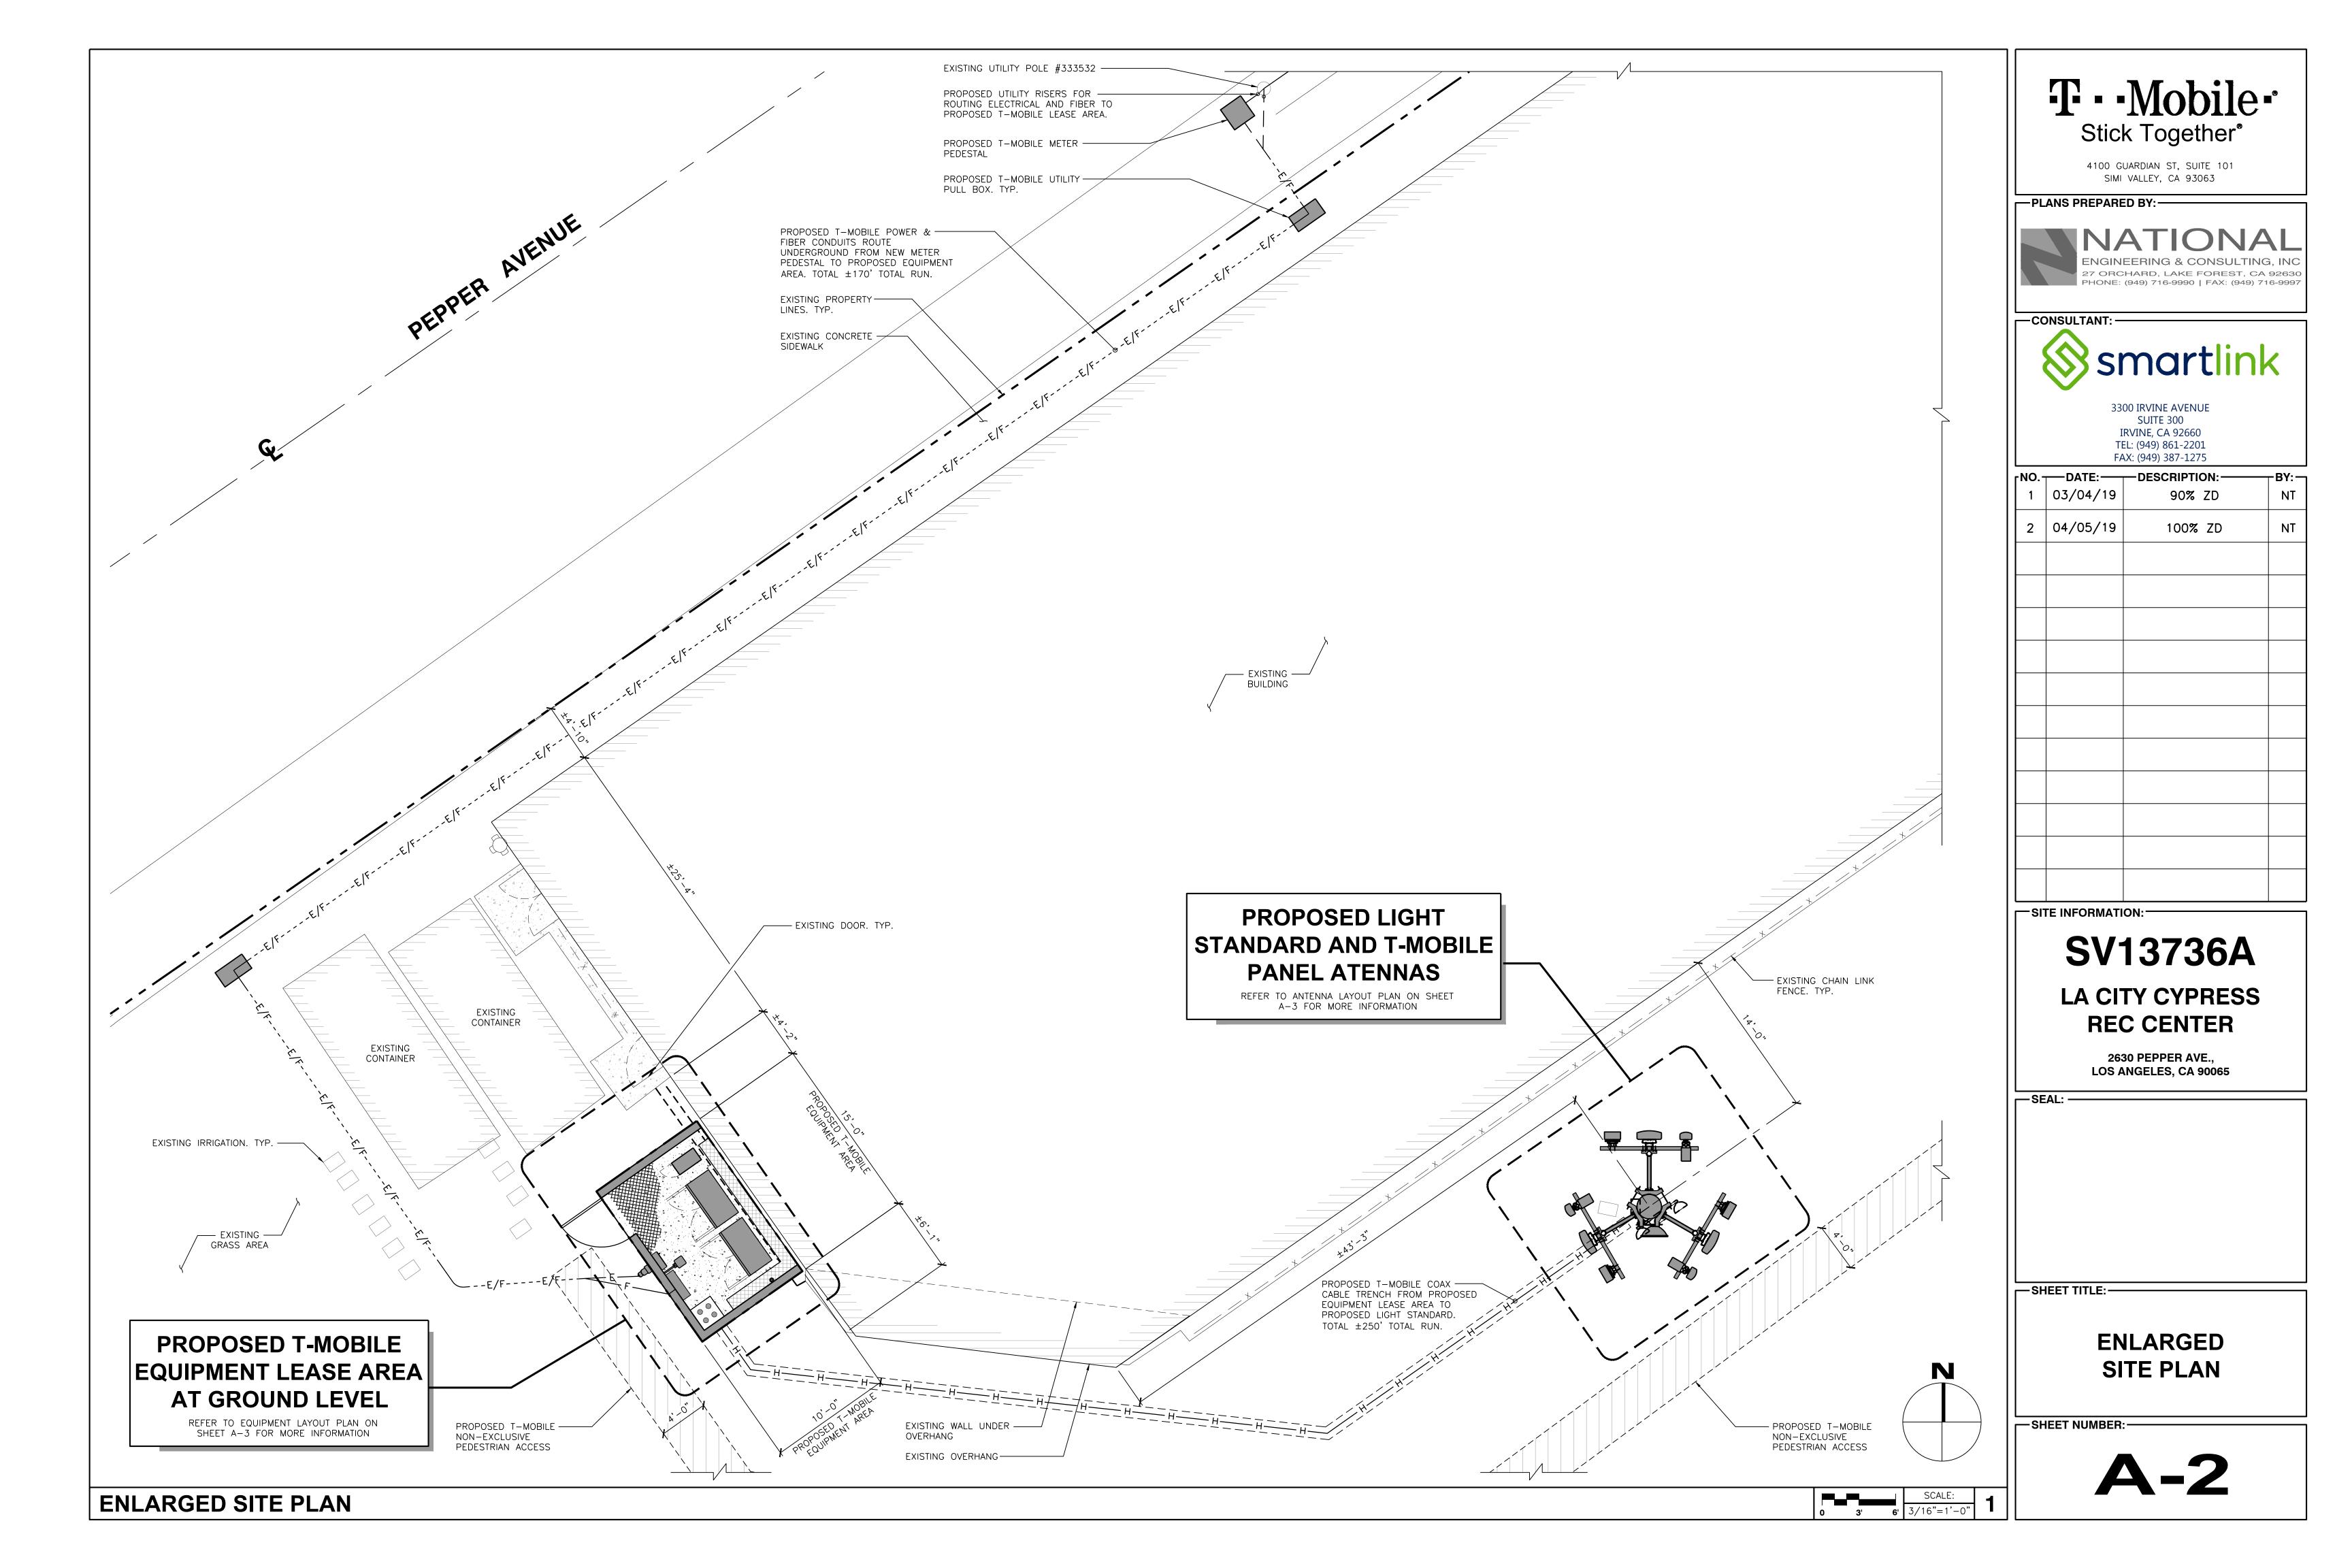

The proposed installation would include an antennae array located on a field light-pole adjacent to the sports field and an equipment enclosure located to the rear of the recreation center. The existing light-pole is approximately 75' tall and would be replaced with a similar structure. The ground located equipment shelter would be approximately 8' tall. The 10'x15' equipment shelter will be finished with a stucco exterior and be painted in a manner similar to recreation center in order to minimize visual impact. The enclosure will contain the required computer equipment, and emergency generator to effectuate the cellular site. Photo renderings of the existing conditions and proposed installations are attached hereto as Exhibit A. Site Plan and Elevations are attached hereto as Exhibit B.

RAP staff conducted an initial project walk-through with the applicant. RAP staff included representatives from Planning, Landscape Architecture, Maintenance and Recreation staff in order to identify any potential disruption that the project may cause to the location. At the walk-through it was determined that existing storage containers on site will need to be rotated ninety degrees (90°) at applicants' sole expense. RAP staff finds that utilization of a light-pole in lieu of adding any new structure to be the alternative which is the least visually intrusive and which retains the maximum amount of existing open space.

# SV13736A LA CITY CYPRESS REC CENTER

2630 PEPPER AVENUE LOS ANGELES CA 90065

T - Mobile

# SV13736A LA CITY CYPRESS REC CENTER

2630 PEPPER AVENUE LOS ANGELES CA 90065

VIEW 2

T - Mobile

# SV13736A LA CITY CYPRESS REC CENTER

2630 PEPPER AVENUE LOS ANGELES CA 90065

VIEW 3

# **SITE NUMBER: SV13736A** LA CITY CYPRESS REC CENTER SITE NAME: SITE TYPE: LIGHT STANDARD

SAC REP.

FOP REP.