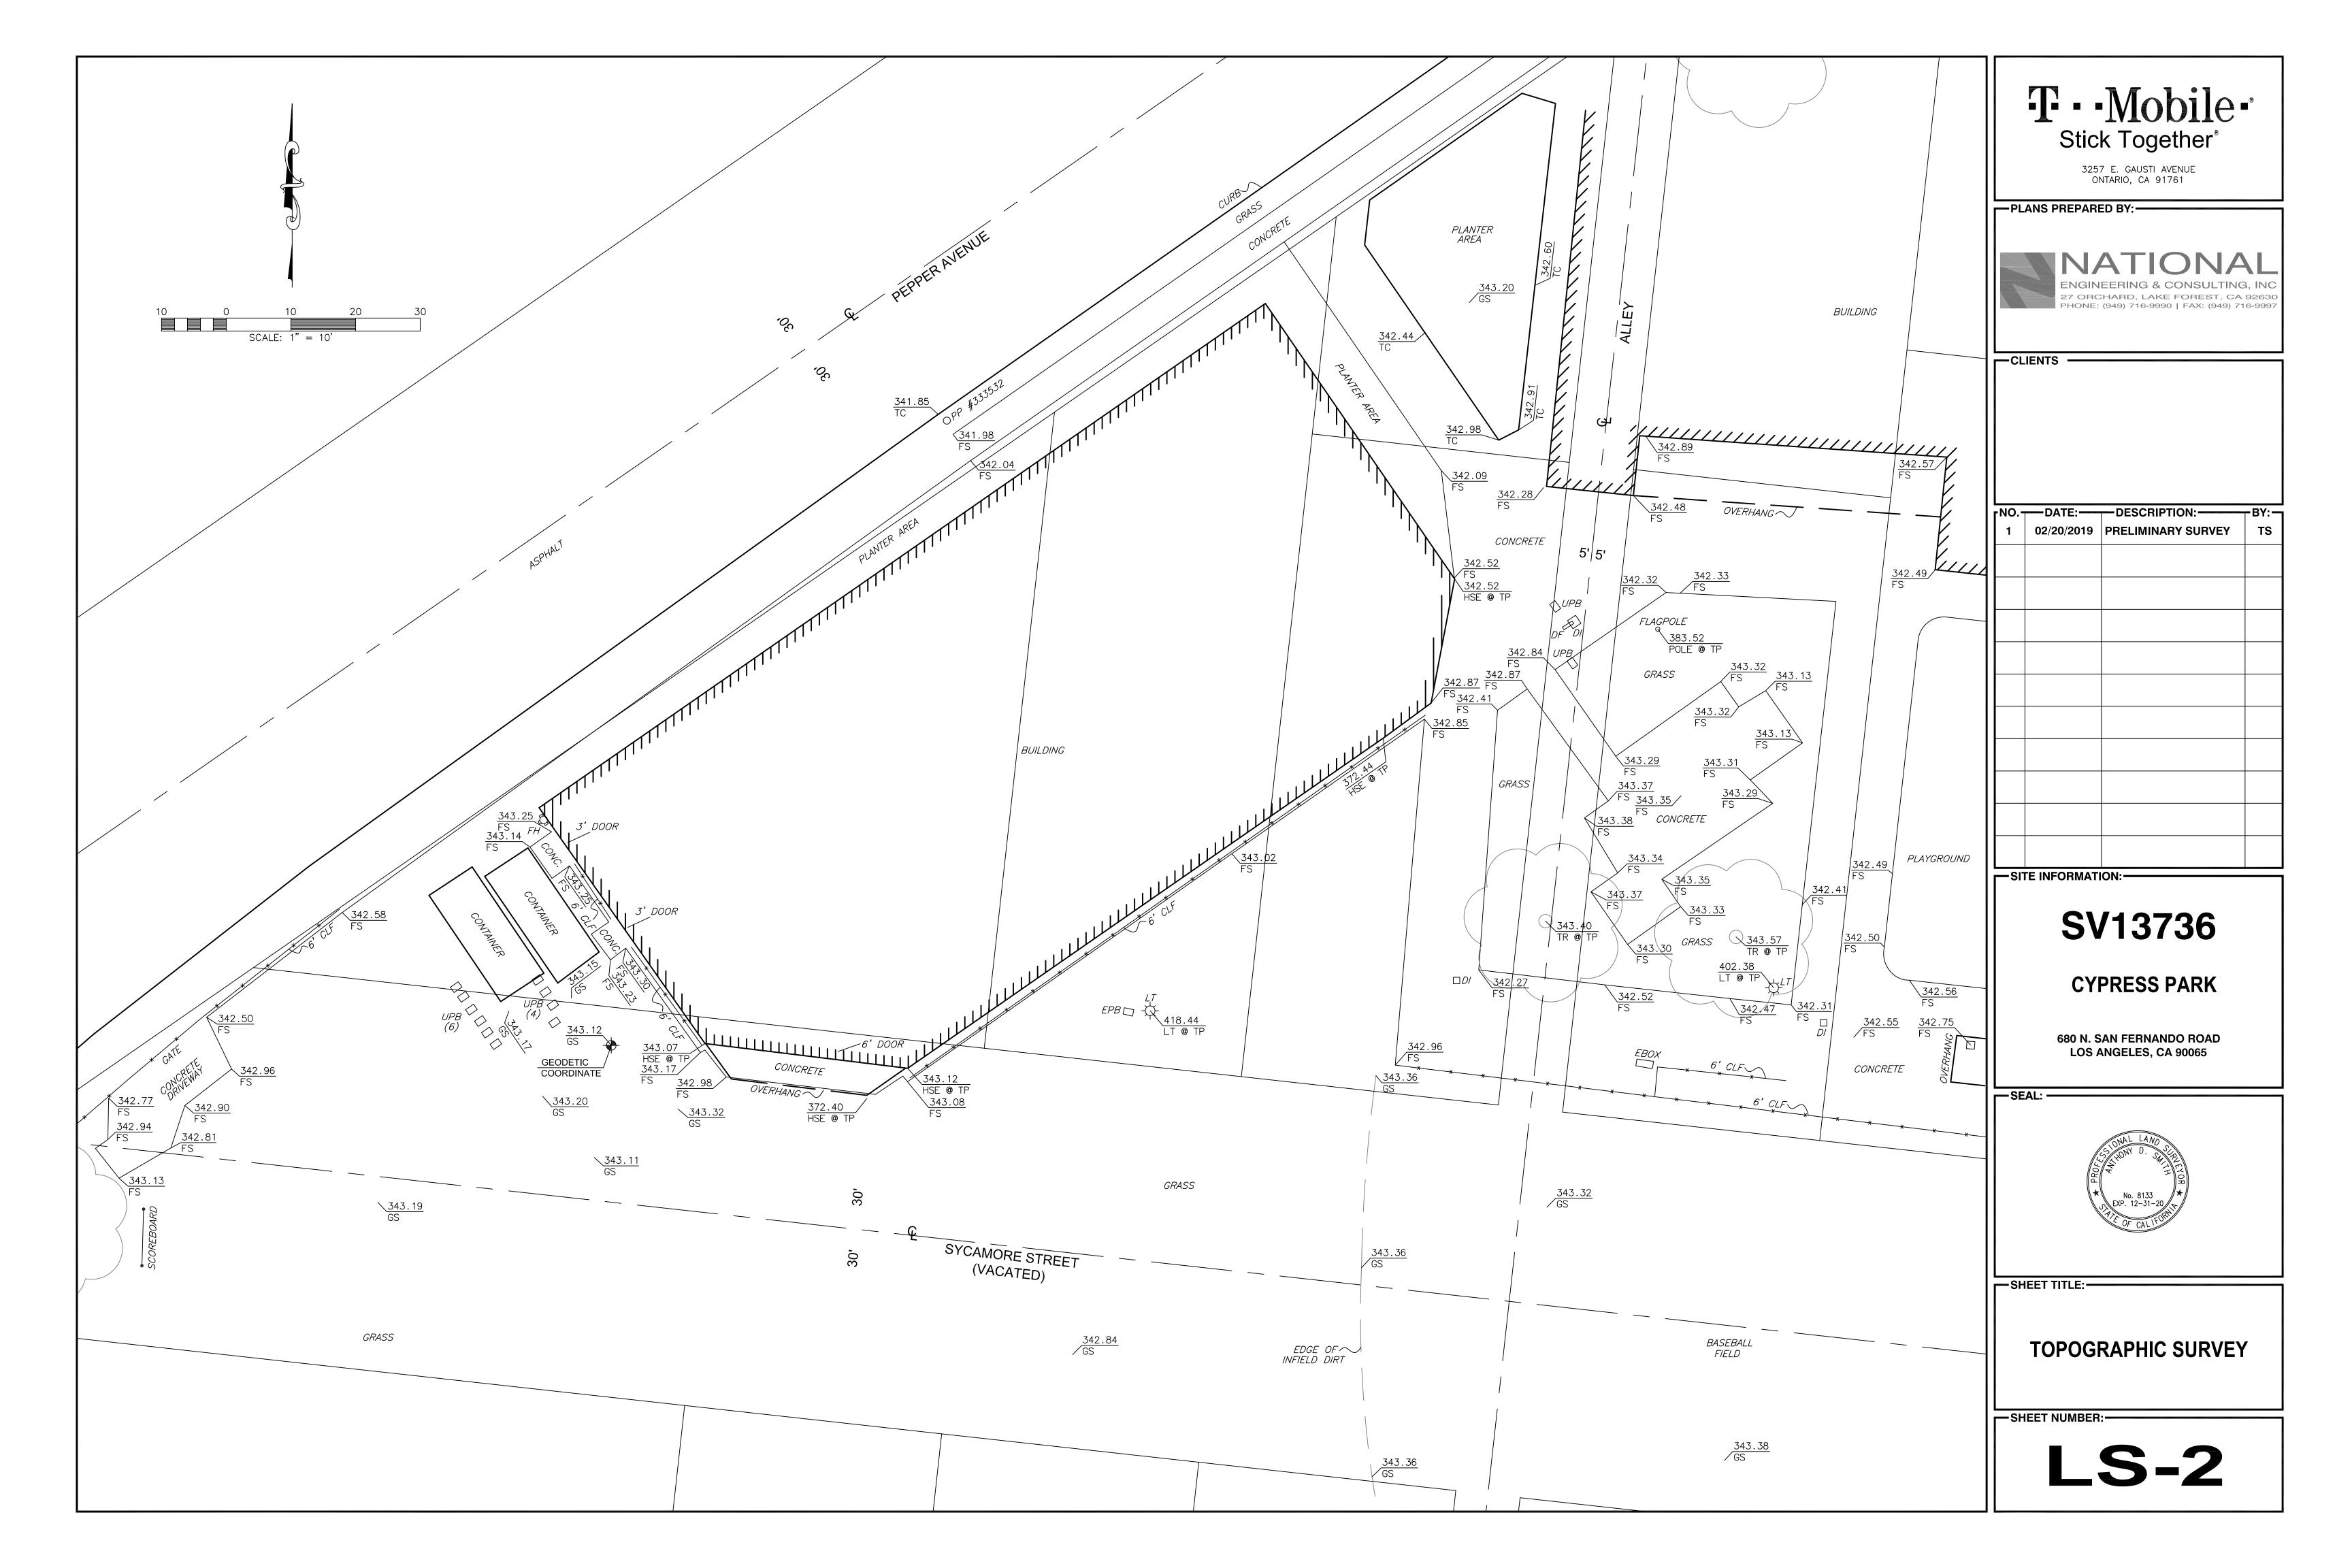

| LEGE   | ND                       |
|--------|--------------------------|
|        |                          |
|        | FIRE HYDRANT             |
| ICV —  | IRRIGATION CONTROL VALVE |
| ICB —  | IRRIGATION CONTROL BOX   |
| WM —   | WATER METER              |
|        | WATER VALVE              |
|        | WATER SPIGOT             |
|        | DRINKING FOUNTAIN        |
|        |                          |
| VT –   |                          |
| DRN –  |                          |
| VLT —  |                          |
| CPB —  | COMMUNICATION PULLBOX    |
| UPB —  | UNKNOWN PULLBOX          |
| EPB —  | ELECTRICAL PULLBOX       |
| PR —   | PULLBOX                  |
| • —    | STREET LIGHT             |
|        | LIGHT STANDARD           |
|        |                          |
|        | TRAFFIC SIGNAL           |
|        | CROSSWALK BUTTON         |
|        | UNKNOWN MANHOLE          |
|        | ELECTRICAL MANHOLE       |
| SWCO — | SEWER CLEANOUT           |
| SWMH — | SEWER MANHOLE            |
| SDCO - | STORM DRAIN CLEANOUT     |
|        | STORM DRAIN MANHOLE      |
|        | CATCH BASIN              |
|        | EDGE OF PAVEMENT         |
|        |                          |
| EOC –  | EBGE OF GONORETE         |
|        | CHAIN LINK FENCE         |
|        | WROUGHT IRON FENCE       |
|        | PLANTER AREA             |
| TE —   | TRASH ENCLOSURE          |
| FP -   | FLAG POLE                |
| ECAB — | ELECTRICAL CABINET       |
| PPL -  | PARAPET                  |
| PPT -  | PARAPET TOP              |
|        | PARAPET WALL             |
|        | ROOF HATCH               |
| DK –   |                          |
|        |                          |
|        | ELECTRICAL BOX           |
|        | AIR CONDITIONING UNIT    |
|        | INCHES                   |
|        | FINISHED FLOOR           |
| FS —   | FINISHED SURFACE         |
| FL —   | FLOW LINE                |
| GL —   | GUTTER LIP               |
|        | TOP OF CURB              |
| TP –   |                          |
|        | NATURAL GROUND           |
|        | ANTENNA                  |
|        |                          |
|        | TREE                     |
|        | POWER POLE               |
|        | HOUSE                    |
|        | GATE OPENER BOX          |
|        | ELECTRIC METER           |
| STP –  | STEPS                    |
|        |                          |

FD MAG & WASHER, LA CITY SURVEYOR, FLUSH

# SURVEYOR'S NOTES:

BASIS OF BEARINGS: THE BASIS OF BEARINGS FOR THIS SURVEY IS THE CALIFORNIA COORDINATE SYSTEM (NAD83), ZONE 5, AS DETERMINED LOCALLY BY THE LINE BETWEEN NATIONAL GEODETIC SURVEY (NGS) CONTINUOUSLY OPERATING REFERENCE STATION (CORS) VDCY & CRHS. THE BEARING OF SAID LINE BEING NO7°11'46.50"E BETWEEN SAID STATIONS.

BENCHMARK: CITY OF LOS ANGELES BM 12-25037

WIRE SPIKE NORTH CURB POPLAR STREET; 35.6' EASTERLY OF SAN FERNANDO ROAD; WEST END CATCH BASIN

ELEVATION=340.031' (NAVD88)

DATE OF SURVEY: FEBRUARY 20, 2019

NOTE: THE CENTERLINE AND RIGHT OF WAY LINES WITH THEIR DIMENSIONS SHOWN HEREON ARE PER READILY AVAILABLE RECORDED INFORMATION AND THEIR LOCATIONS ARE APPROXIMATE PENDING RECEIPT OF TITLE REPORT(S) FOR THE ADJACENT REAL PROPERTY.

<u>LIVING PLANTS STATEMENT:</u> THE HEIGHTS AND ELEVATIONS FOR THE TREES, BUSHES AND OTHER LIVING PLANTS SHOWN HEREON, SHOULD BE CONSIDERED APPROXIMATE (+/-) AND ONLY VALID FOR THE DATE OF THIS SURVEY. THEY ARE PROVIDED AS A GENERAL REFERENCE AND SHOULD NOT BE USED FOR DESIGN PURPOSES.

INDICATES MONUMENT FOUND AS NOTED

30

TR

Ω Ω

|                                                               |                                    |    | ENGINE<br>27 ORCI    | ERING & CONSULT<br>HARD, LAKE FOREST,<br>(949) 716-9990   FAX: (949   | ING, INC<br>CA 92630 |
|---------------------------------------------------------------|------------------------------------|----|----------------------|-----------------------------------------------------------------------|----------------------|
|                                                               |                                    |    |                      | martlir                                                               | ۱k                   |
| ROPOSED T–MOBILE<br>ION–EXCLUSIVE PEDESTRIAN<br>ICCESS        |                                    |    | IF                   | 00 IRVINE AVENUE<br>SUITE 300<br>RVINE, CA 92660<br>L: (949) 861-2201 |                      |
| PROPOSED T-MOBILE ACCESS<br>THROUGH EXISTING GATE             |                                    |    | FA                   | X: (949) 387-1275                                                     | BY:                  |
| ROPOSED T-MOBILE<br>ION-EXCLUSIVE TECHNICIAN<br>PARKING SPACE |                                    | 1  | 03/04/19<br>04/05/19 | 90% ZD<br>100% ZD                                                     | NT<br>NT             |
| XISTING PARKING SPACES. TYP.                                  |                                    |    |                      |                                                                       |                      |
| XISTING CHAIN LINK FENCE. TYP.                                |                                    |    |                      |                                                                       |                      |
|                                                               |                                    |    |                      |                                                                       |                      |
|                                                               |                                    |    |                      |                                                                       |                      |
|                                                               |                                    |    |                      |                                                                       |                      |
|                                                               |                                    |    |                      |                                                                       |                      |
|                                                               |                                    | sr |                      | ON:                                                                   |                      |
|                                                               |                                    |    |                      | 13736A                                                                |                      |
|                                                               |                                    |    |                      | TY CYPRES                                                             | S                    |
|                                                               |                                    |    | LOS A                | 0 PEPPER AVE.,<br>NGELES, CA 90065                                    |                      |
|                                                               |                                    |    | EAL:                 |                                                                       |                      |
|                                                               |                                    |    |                      |                                                                       |                      |
| TOR "BETA"<br>120°                                            |                                    |    |                      |                                                                       |                      |
|                                                               |                                    | SF | IEET TITLE:          |                                                                       |                      |
|                                                               | N                                  |    | SI                   | TE PLAN                                                               |                      |
|                                                               |                                    | SH | IEET NUMBER:         | <b>\_1</b>                                                            |                      |
| 0 15'                                                         | <b>SCALE:</b><br><b>30'</b> 1"=30' |    |                      |                                                                       |                      |