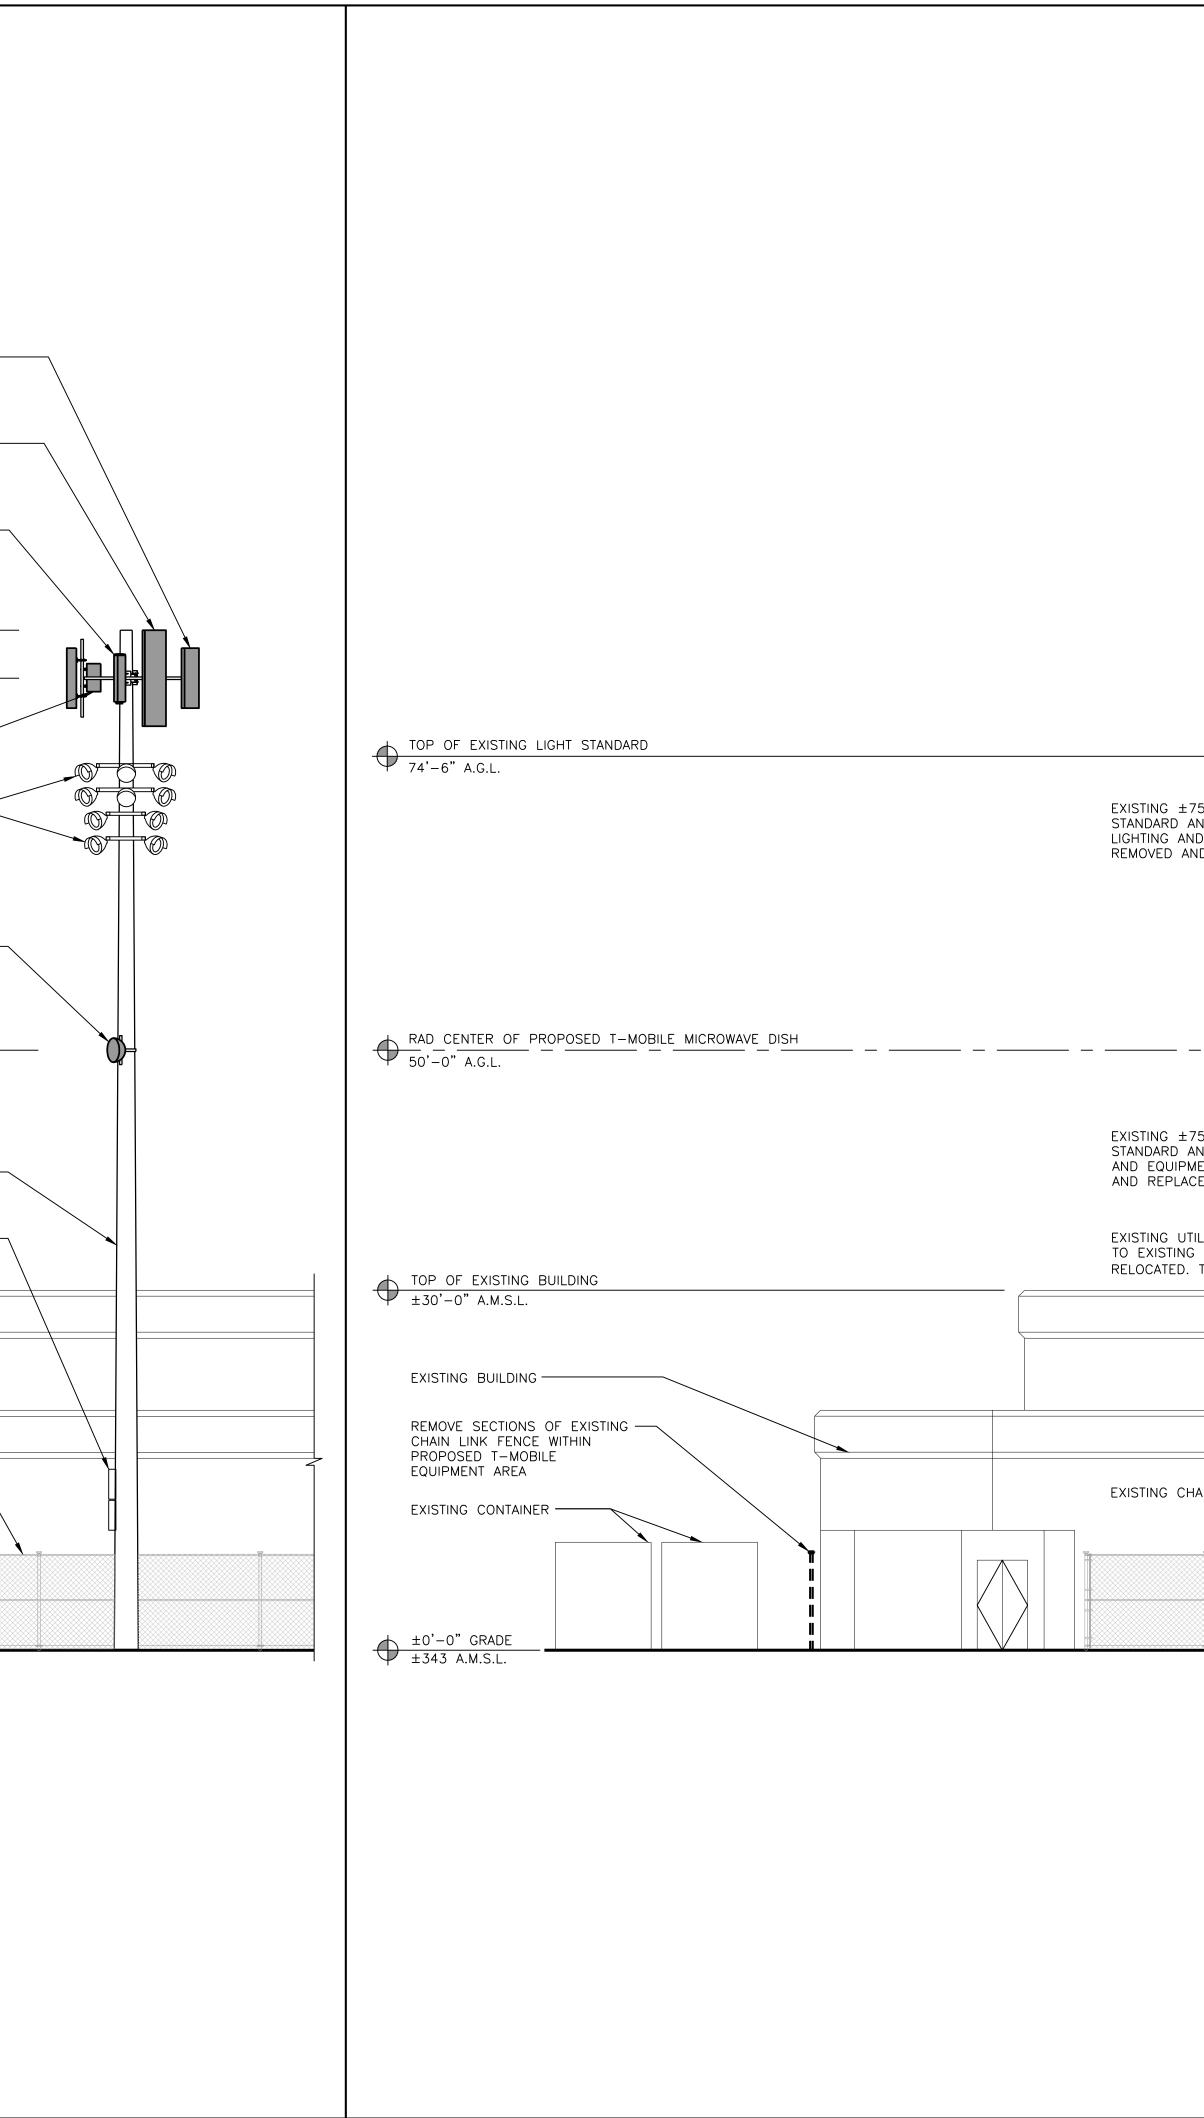

The proposed installation would include an antennae array located on a field light-pole adjacent to the sports field and an equipment enclosure located to the rear of the recreation center. The existing light-pole is approximately 75' tall and would be replaced with a similar structure. The ground located equipment shelter would be approximately 8' tall. The 10'x15' equipment shelter will be finished with a stucco exterior and be painted in a manner similar to recreation center in order to minimize visual impact. The enclosure will contain the required computer equipment, and emergency generator to effectuate the cellular site. Photo renderings of the existing conditions and proposed installations are attached hereto as Exhibit A. Site Plan and Elevations are attached hereto as Exhibit B.

### **ZONING DRAWING SHEET INDEX:** IF USING 11"X17" PLOT, DRAWINGS WILL BE HALF SCALE SHEET: **DESCRIPTION: PROJECT SUMMARY:** SITE ADDRESS: T — 1 TITLE SHEET 2630 PEPPER AVE. LOS ANGELES, CA 90065 LS-1 TOPOGRAPHIC SURVEY LS-2 TOPOGRAPHIC SURVEY PROPERTY OWNER: ADDRESS: 2630 PEPPER AVE. A-1 SITE PLAN LOS ANGELES, CA 90065 LA CITY CYPRESS RECREATION CENTER CONTACT: ENLARGED SITE PLAN A-2 PHONE: (213) 202–2657 A-3 **PROJECT DESCRIPTION:** ARCHITECTURAL ELEVATIONS A-4 PROJECT SV13736A DRAWLAND FACILITY ENTAILS THE FOLLOWING: ARCHITECTURAL ELEVATIONS A-5 - REMOVE (1) EXISTING 75' LIGHT MUSCO STANDARD - REMOVE EXISTING CHAIN LINK FENCE - REMOVE EXISTING CONCRETE PAD - RELOCATE EXISTING LIGHT FIXTURES AND LIGHT CONTROL CABINES - INSTALL (1) NEW 85' HIGH MUSCO LIGHT STANDARD - INSTALL (2) NEW RBS 6102 OUTDOOR EQUIPMENT CABINET - INSTALL (1) NEW BBU CABINET - INSTALL (1) NEW GPS ANTENNA - INSTALL (1) NEW 2'Ø MICROWAVE DISH - INSTALL (1) NEW WORK LIGHTS - INSTALL (1) NEW METER PEDESTAL - INSTALL (3) NEW 5' PANEL ANTENNAS - INSTALL (3) NEW 8' PANEL ANTENNAS - INSTALL (3) NEW 4' PANEL ANTENNAS - INSTALL (3) NEW RADIO - INSTALL NEW CABLE TRAY ROUTE TO INCLUDE INSTALL (6) NEW 6x12 HYBRID CABLES - INSTALL NEW 8' HIGH CMU WALL - INSTALL NEW 4' WIDE METAL GATE ZONING: CITY OF LOS ANGELES LATITUDE: 34°05'20.9"N. 34.089139 LONGITUDE: 118°13'34.4"W. -118.225944 CONSULTING TEAM: THE FOLLOWING PARTIES HEREBY APPROVE AND ACCEPT THESE DOCUMENTS AND AUTHORIZE THE CONTRACTOR TO PROCEED WITH THE CONSTRUCTION DESCRIBED ARCHITECTURAL ENGINEERING: **PROJECT MANAGER:** HEREIN. ALL CONSTRUCTION DOCUMENTS ARE SUBJECT TO REVIEW BY THE LOCAL NATIONAL ENGINEERING & BUILDING DEPARTMENT AND ANY CHANGES AND MODIFICATIONS THEY MAY IMPOSE. SMARTLINK CONSULTING, INC. 18301 VON KARMAN AVE., STE 910 27 ORCHARD IRVINE, CA 92612 PRINT NAME LAKE FOREST, CA. 92630 CONTACT: TIFFANY ROBERTSON PHONE: (949) 716-9990 PHONE: (949) 683-2214 LANDLORD EMAIL: FAX: (949) 716-9997 tiffany.robertson@smartlinkllc.com ZONING REP SITE ACQUISITION: ZONING: DEVELOP. MGR SMARTLINK SMARTLINK 18401 VON KARMAN AVE., STE 400 18401 VON KARMAN AVE., STE 400 CONST. MGR IRVINE, CA 92612 IRVINE, CA 92612 CONTACT: CHRISTIAN TOBIAS CONTACT: SCOTT DUNAWAY MOBILE: (805) 637-0339 MOBILE: N/A PROJECT MGF FMAII EMAIL: christian.tobias@smartlinkllc.com scott@d4communications.com ZONING MGR **RF ENGINEER:** CONSTRUCTION MANAGER: RF ENGINEER T-MOBILE USA T-MOBILE USA 4100 GUARDIAN ST. SUTE #101 4100 GUARDIAN ST. SUTE #101 OPERATIONS SIMI VALLEY, CA 93063 SIMI VALLEY, CA 93063