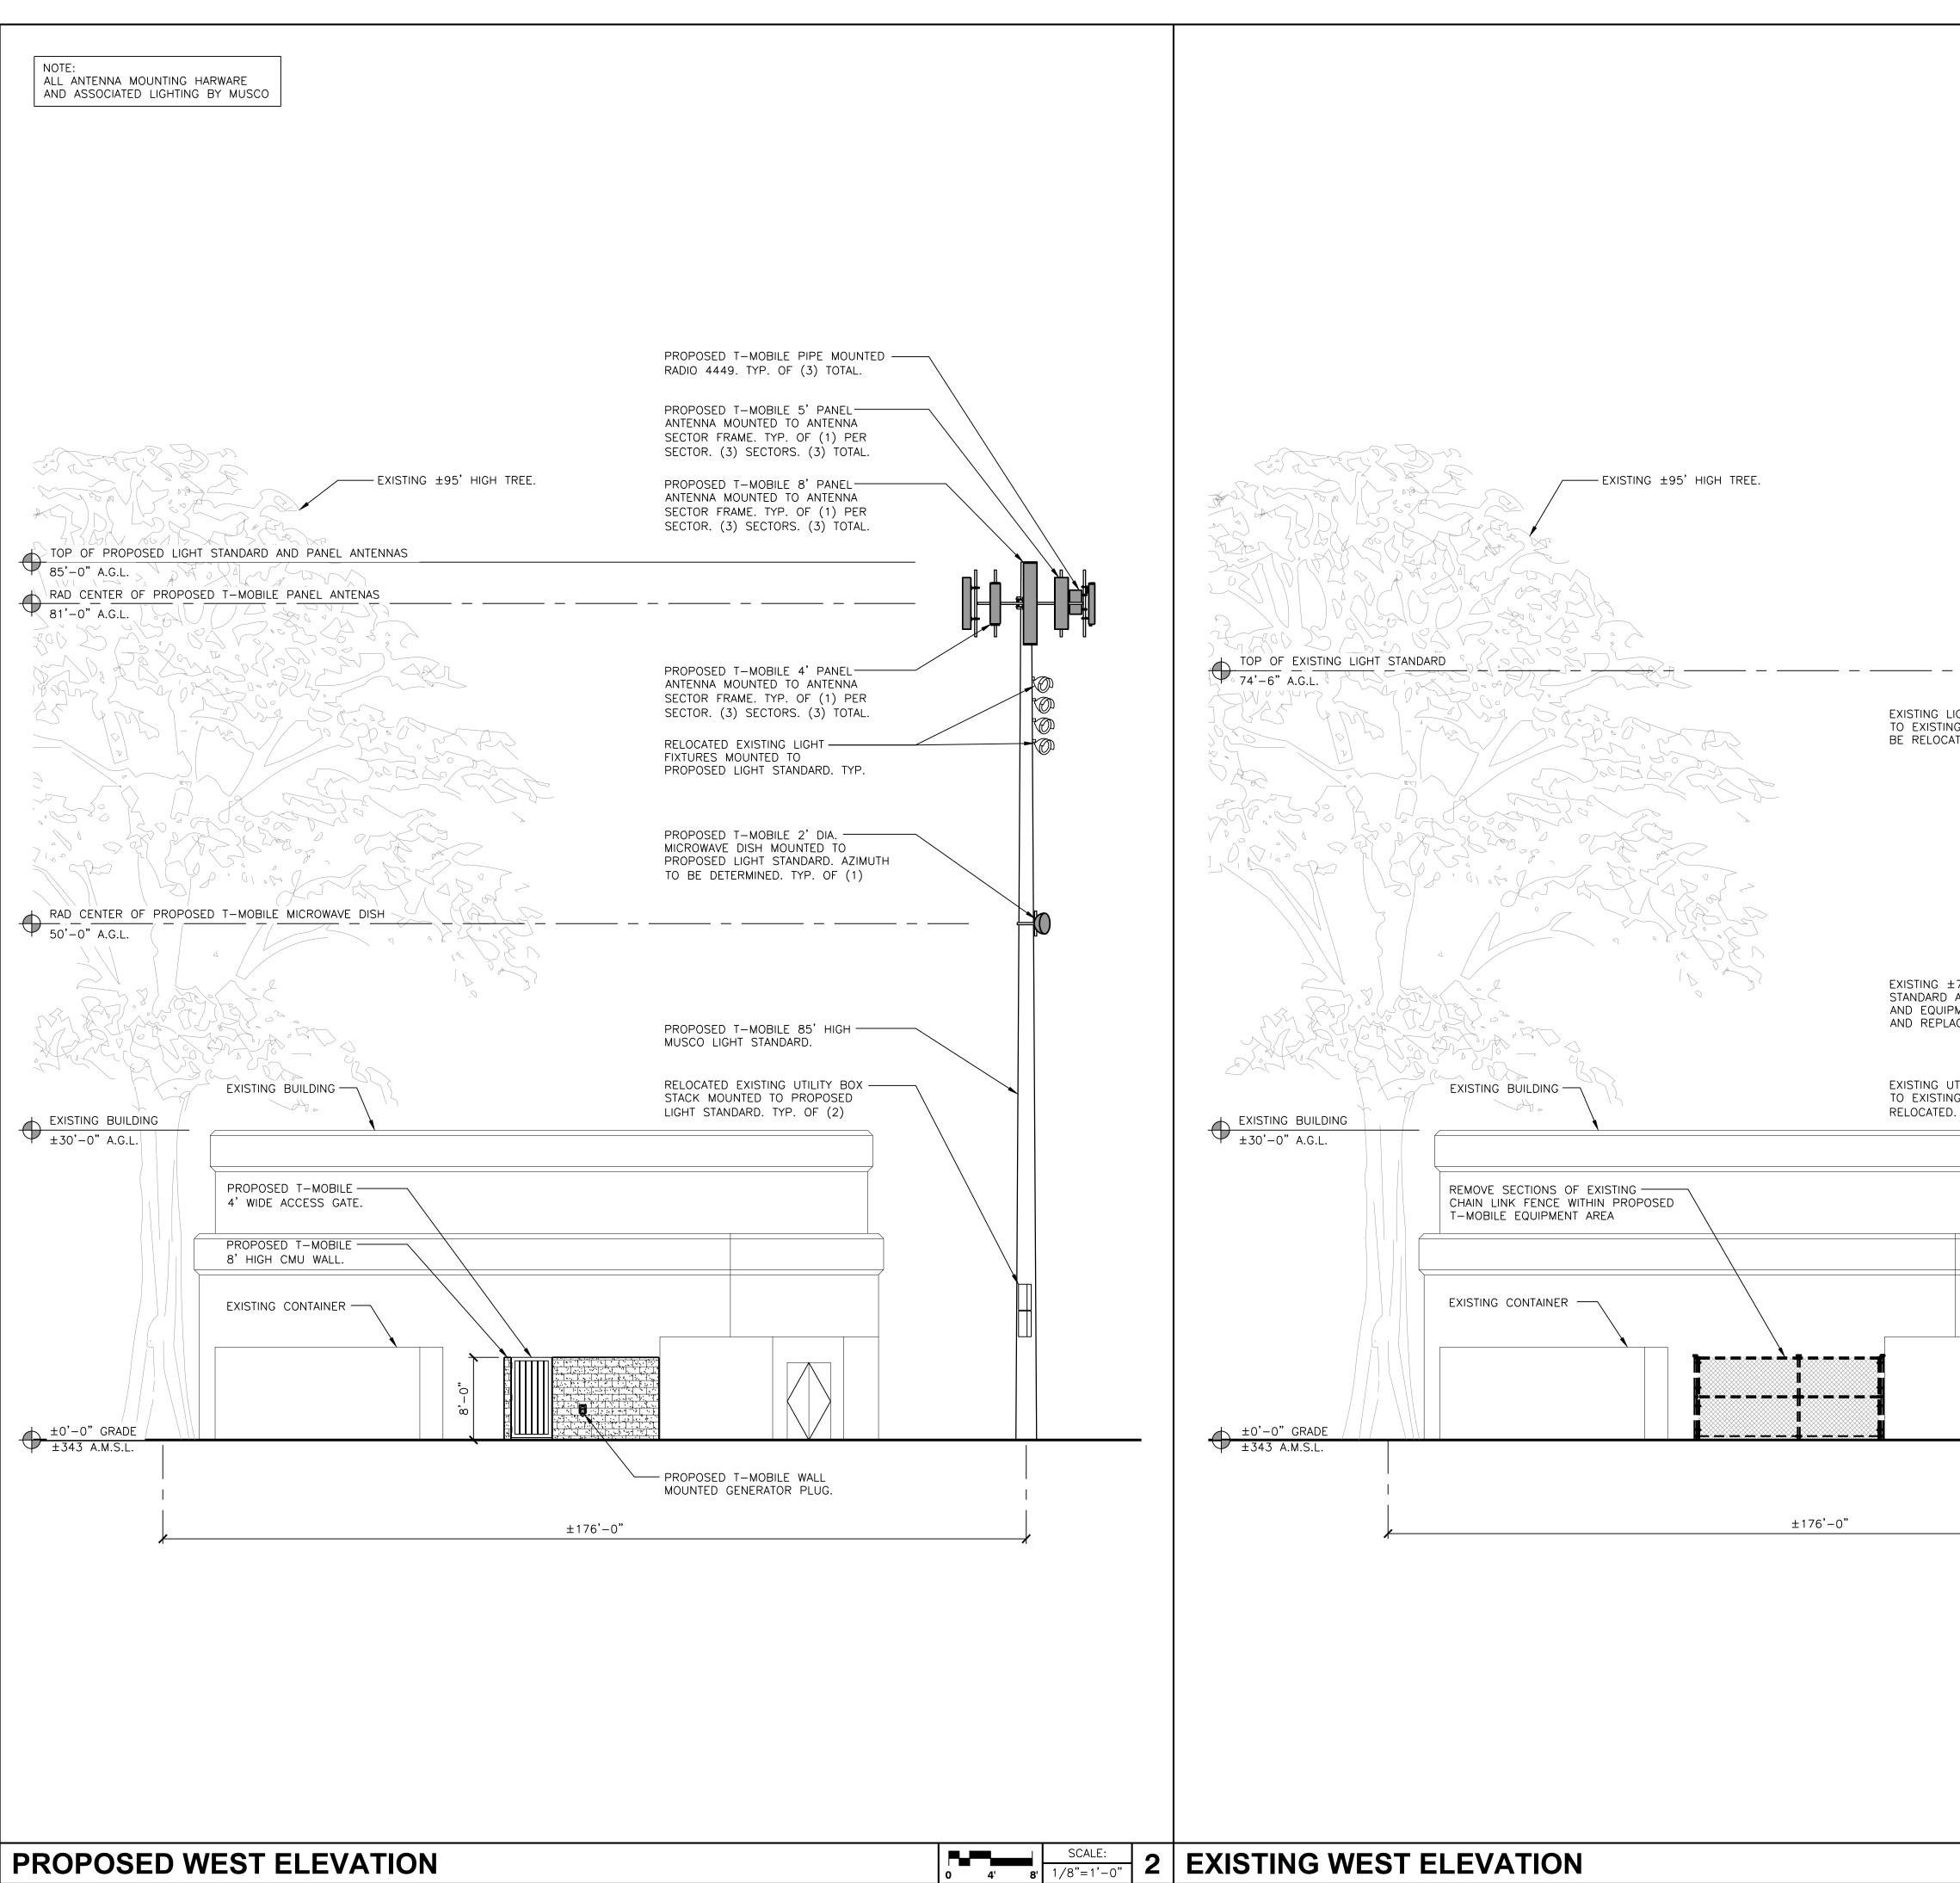

The proposed installation would include an antennae array located on a field light-pole adjacent to the sports field and an equipment enclosure located to the rear of the recreation center. The existing light-pole is approximately 75' tall and would be replaced with a similar structure. The ground located equipment shelter would be approximately 8' tall. The 10'x15' equipment shelter will be finished with a stucco exterior and be painted in a manner similar to recreation center in order to minimize visual impact. The enclosure will contain the required computer equipment, and emergency generator to effectuate the cellular site. Photo renderings of the existing conditions and proposed installations are attached hereto as Exhibit A. Site Plan and Elevations are attached hereto as Exhibit B.

### **ZONING DRAWING SHEET INDEX:** IF USING 11"X17" PLOT, DRAWINGS WILL BE HALF SCALE SHEET: **DESCRIPTION: PROJECT SUMMARY:** SITE ADDRESS: T — 1 TITLE SHEET 2630 PEPPER AVE. LOS ANGELES, CA 90065 LS-1 TOPOGRAPHIC SURVEY LS-2 TOPOGRAPHIC SURVEY PROPERTY OWNER: ADDRESS: 2630 PEPPER AVE. A-1 SITE PLAN LOS ANGELES, CA 90065 LA CITY CYPRESS RECREATION CENTER CONTACT: ENLARGED SITE PLAN A-2 PHONE: (213) 202–2657 A-3 **PROJECT DESCRIPTION:** ARCHITECTURAL ELEVATIONS A-4 PROJECT SV13736A DRAWLAND FACILITY ENTAILS THE FOLLOWING: ARCHITECTURAL ELEVATIONS A-5 - REMOVE (1) EXISTING 75' LIGHT MUSCO STANDARD - REMOVE EXISTING CHAIN LINK FENCE - REMOVE EXISTING CONCRETE PAD - RELOCATE EXISTING LIGHT FIXTURES AND LIGHT CONTROL CABINES - INSTALL (1) NEW 85' HIGH MUSCO LIGHT STANDARD - INSTALL (2) NEW RBS 6102 OUTDOOR EQUIPMENT CABINET - INSTALL (1) NEW BBU CABINET - INSTALL (1) NEW GPS ANTENNA - INSTALL (1) NEW 2'Ø MICROWAVE DISH - INSTALL (1) NEW WORK LIGHTS - INSTALL (1) NEW METER PEDESTAL - INSTALL (3) NEW 5' PANEL ANTENNAS - INSTALL (3) NEW 8' PANEL ANTENNAS - INSTALL (3) NEW 4' PANEL ANTENNAS - INSTALL (3) NEW RADIO - INSTALL NEW CABLE TRAY ROUTE TO INCLUDE INSTALL (6) NEW 6x12 HYBRID CABLES - INSTALL NEW 8' HIGH CMU WALL - INSTALL NEW 4' WIDE METAL GATE ZONING: CITY OF LOS ANGELES LATITUDE: 34°05'20.9"N. 34.089139 LONGITUDE: 118°13'34.4"W. -118.225944 CONSULTING TEAM: THE FOLLOWING PARTIES HEREBY APPROVE AND ACCEPT THESE DOCUMENTS AND AUTHORIZE THE CONTRACTOR TO PROCEED WITH THE CONSTRUCTION DESCRIBED ARCHITECTURAL ENGINEERING: **PROJECT MANAGER:** HEREIN. ALL CONSTRUCTION DOCUMENTS ARE SUBJECT TO REVIEW BY THE LOCAL NATIONAL ENGINEERING & BUILDING DEPARTMENT AND ANY CHANGES AND MODIFICATIONS THEY MAY IMPOSE. SMARTLINK CONSULTING, INC. 18301 VON KARMAN AVE., STE 910 27 ORCHARD IRVINE, CA 92612 PRINT NAME LAKE FOREST, CA. 92630 CONTACT: TIFFANY ROBERTSON PHONE: (949) 716-9990 PHONE: (949) 683-2214 LANDLORD EMAIL: FAX: (949) 716-9997 tiffany.robertson@smartlinkllc.com ZONING REP SITE ACQUISITION: ZONING: DEVELOP. MGR SMARTLINK SMARTLINK 18401 VON KARMAN AVE., STE 400 18401 VON KARMAN AVE., STE 400 CONST. MGR IRVINE, CA 92612 IRVINE, CA 92612 CONTACT: CHRISTIAN TOBIAS CONTACT: SCOTT DUNAWAY MOBILE: (805) 637-0339 MOBILE: N/A PROJECT MGF FMAII EMAIL: christian.tobias@smartlinkllc.com scott@d4communications.com ZONING MGR **RF ENGINEER:** CONSTRUCTION MANAGER: RF ENGINEER T-MOBILE USA T-MOBILE USA 4100 GUARDIAN ST. SUTE #101 4100 GUARDIAN ST. SUTE #101 OPERATIONS SIMI VALLEY, CA 93063 SIMI VALLEY, CA 93063