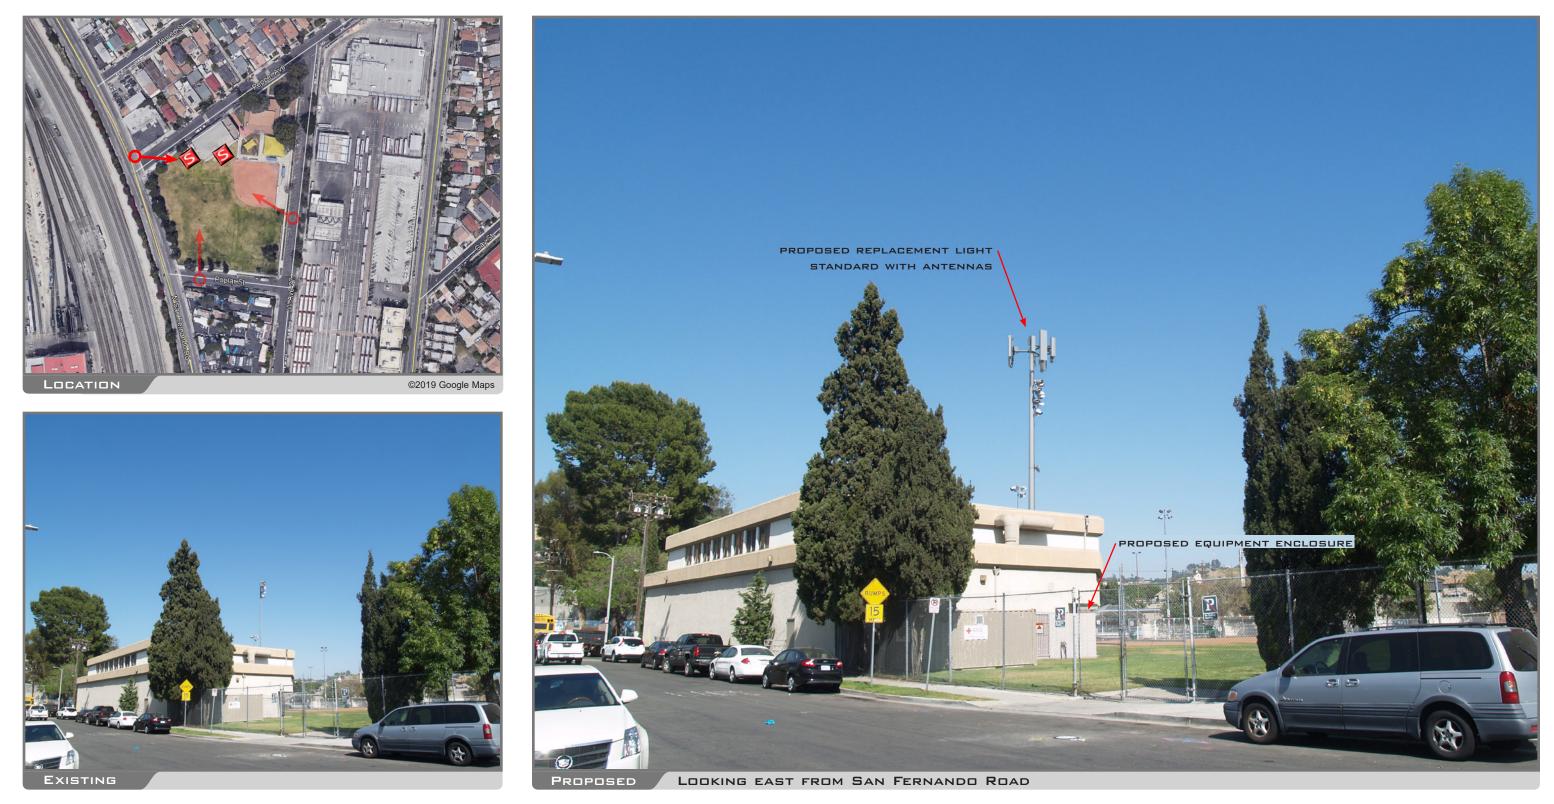

# PG. 2 NO. <u>19-142</u>

T-Mobile has submitted a request for an SLA to install cellular equipment at Cypress Recreation Center under the terms of the MLA. Cypress Recreation Center is located at 2630 E. Pepper Avenue. This is a 3.49acre facility which features a recreation center, multi-purpose sports field with lighted ball diamond, children's play area, and offers a variety of sports and other programs.

The proposed installation would include an antennae array located on a field light-pole adjacent to the sports field and an equipment enclosure located to the rear of the recreation center. The existing light-pole is approximately 75' tall and would be replaced with a similar structure. The ground located equipment shelter would be approximately 8' tall. The 10'x15' equipment shelter will be finished with a stucco exterior and be painted in a manner similar to recreation center in order to minimize visual impact. The enclosure will contain the required computer equipment, and emergency generator to effectuate the cellular site. Photo renderings of the existing conditions and proposed installations are attached hereto as Exhibit A. Site Plan and Elevations are attached hereto as Exhibit B.

RAP staff conducted an initial project walk-through with the applicant. RAP staff included representatives from Planning, Landscape Architecture, Maintenance and Recreation staff in order to identify any potential disruption that the project may cause to the location. At the walk-through it was determined that existing storage containers on site will need to be rotated ninety degrees (90°) at applicants' sole expense. RAP staff finds that utilization of a light-pole in lieu of adding any new structure to be the alternative which is the least visually intrusive and which retains the maximum amount of existing open space.