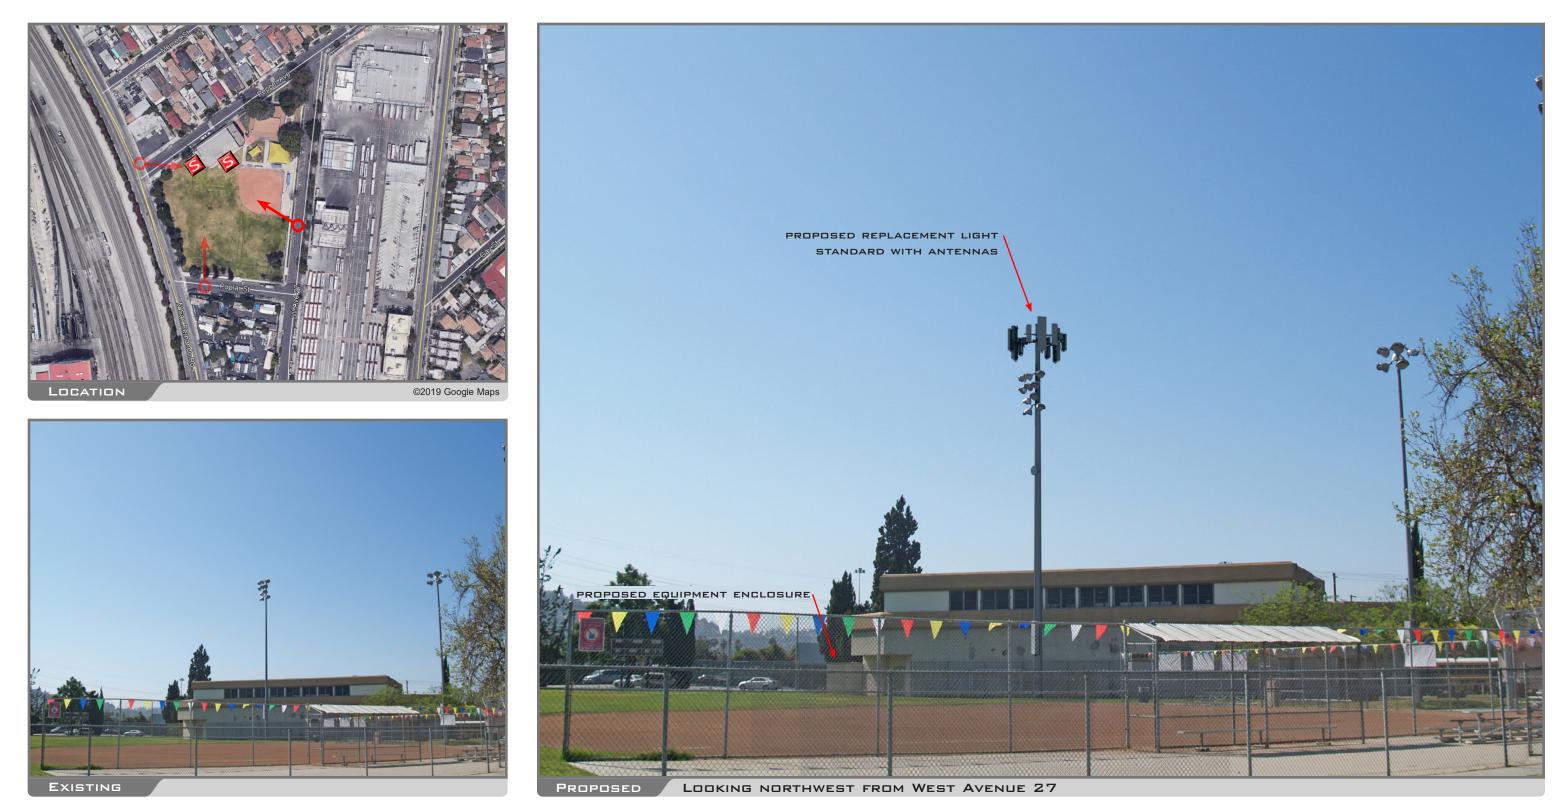

# PG. 2 NO. <u>19-142</u>

T-Mobile has submitted a request for an SLA to install cellular equipment at Cypress Recreation Center under the terms of the MLA. Cypress Recreation Center is located at 2630 E. Pepper Avenue. This is a 3.49acre facility which features a recreation center, multi-purpose sports field with lighted ball diamond, children's play area, and offers a variety of sports and other programs.

The proposed installation would include an antennae array located on a field light-pole adjacent to the sports field and an equipment enclosure located to the rear of the recreation center. The existing light-pole is approximately 75' tall and would be replaced with a similar structure. The ground located equipment shelter would be approximately 8' tall. The 10'x15' equipment shelter will be finished with a stucco exterior and be painted in a manner similar to recreation center in order to minimize visual impact. The enclosure will contain the required computer equipment, and emergency generator to effectuate the cellular site. Photo renderings of the existing conditions and proposed installations are attached hereto as Exhibit A. Site Plan and Elevations are attached hereto as Exhibit B.

RAP staff conducted an initial project walk-through with the applicant. RAP staff included representatives from Planning, Landscape Architecture, Maintenance and Recreation staff in order to identify any potential disruption that the project may cause to the location. At the walk-through it was determined that existing storage containers on site will need to be rotated ninety degrees (90°) at applicants' sole expense. RAP staff finds that utilization of a light-pole in lieu of adding any new structure to be the alternative which is the least visually intrusive and which retains the maximum amount of existing open space.