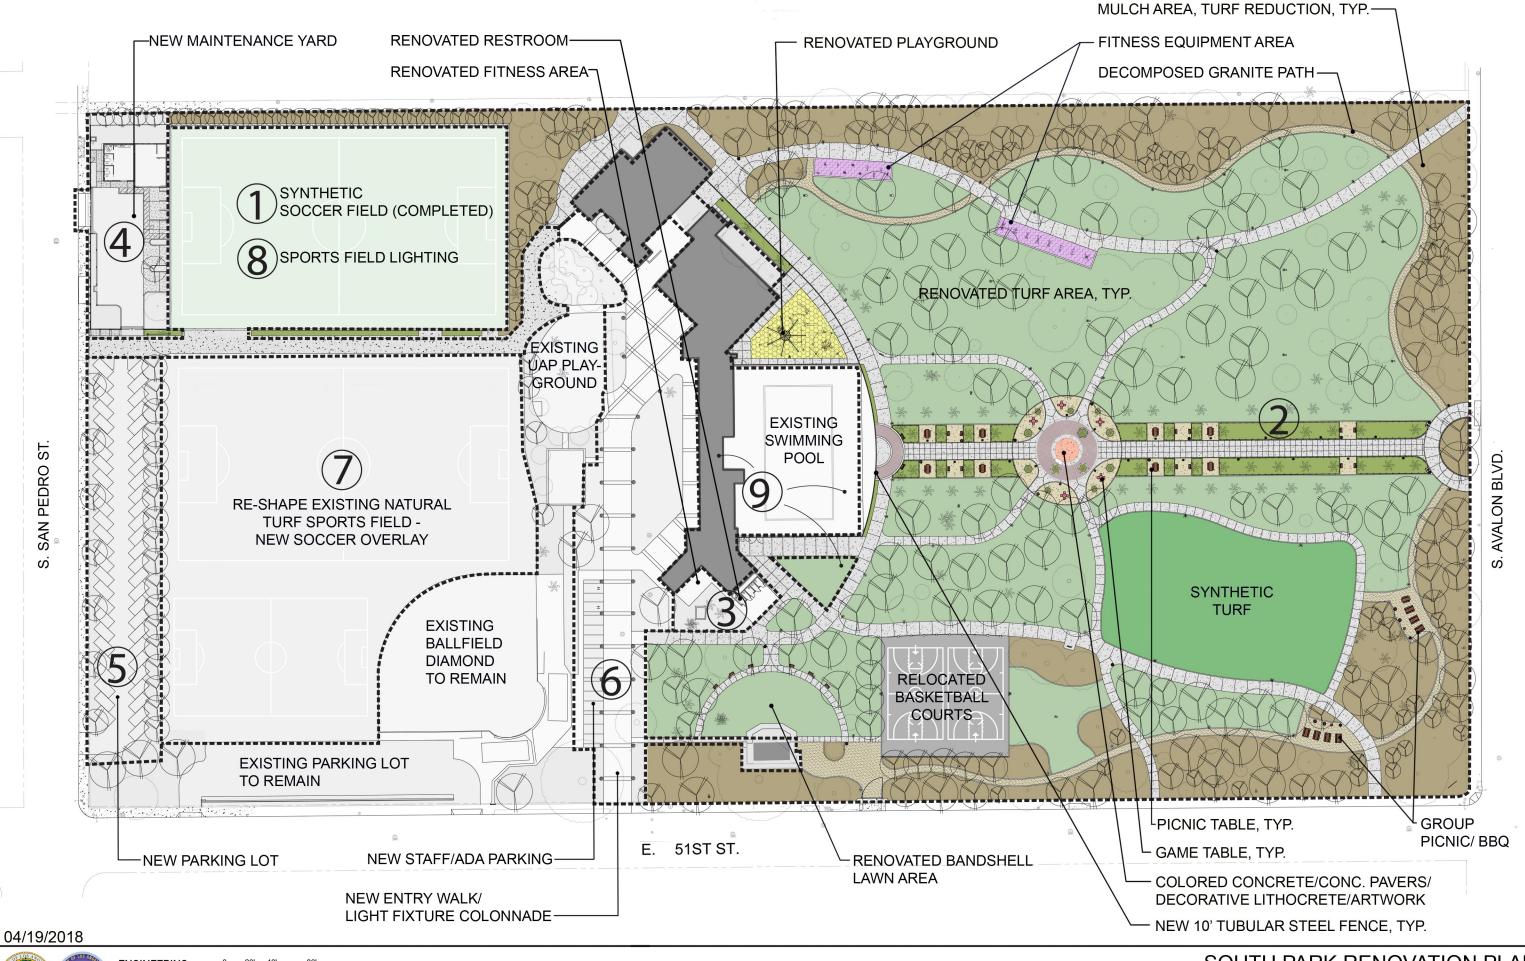

#### <u>SUMMARY</u>

The South Park Recreation Center (aka South Park) is 18.25 acre park features a gymnasium, swimming pool, basketball and tennis courts, a baseball diamond and turf field, an outdoor stage, outdoor fitness area, picnic tables, and children's play areas. An estimated 21,527 City residents live within a one-half (1/2) mile walking distance of South Park Recreation Center (aka South Park). Due to the facilities, features, programs, and services it provides, South Park Recreation Center meets the standard for a Community Park, as defined in the City's Public Recreation Plan.

## PROJECT SCOPE

Working with Council District 9 (CD 9) and the community, RAP requested that the Department of Public Works, Bureau of Engineering (BOE) develop and prepare a Vision Plan for the Park. The scope of work for the Vision Plan for the Park includes the reorganization of the following existing park amenities within the current park property boundaries. Some of the scope of the Vision Plan has been previously completed as a part of prior projects at this park:

- 1. Northwest Synthetic Soccer Field (PRJ20812) Constructed.
- 2. East Area:
  - Northeast Park and Palm Walkway
  - Southeast Park with Synthetic Meadow & Basketball Courts
- 3. Restrooms Restoration & Weight Lifting Area
- 4. New Maintenance Building (PRJ21104)
- 5. New West Parking Lot
- 6. Building Promenade
- 7. Baseball Field Renovations
- 8. Soccer Field Lighting
- 9. Pool & Bathhouse Renovations

The current maintenance building, which is the subject of this Report, is in poor condition, and does not meet the current operational needs for RAP. At this time, the building has been vacated and staff is operating from another park. The scope of work for the new maintenance building is to demolish the existing maintenance building and to construct a new building. The new building is proposed to be built in what is now a parking area on the northwest corner of the park. The building is proposed to be 2125 square feet consisting of two (2) offices, dispatch area, storage areas, a gender neutral restroom, security lighting, fencing, landscaping and irrigation. The displaced parking will be relocated to an area adjacent and south of the former parking lot, and will provide more parking spaces.

The basketball court previously displaced by the synthetic soccer field will be constructed on the site of the old maintenance building as a part of the Vision Plan. It should be noted that the Vision Plan has been presented to the community on a number of occasions, and has been very much supported by the community and Council District 9.