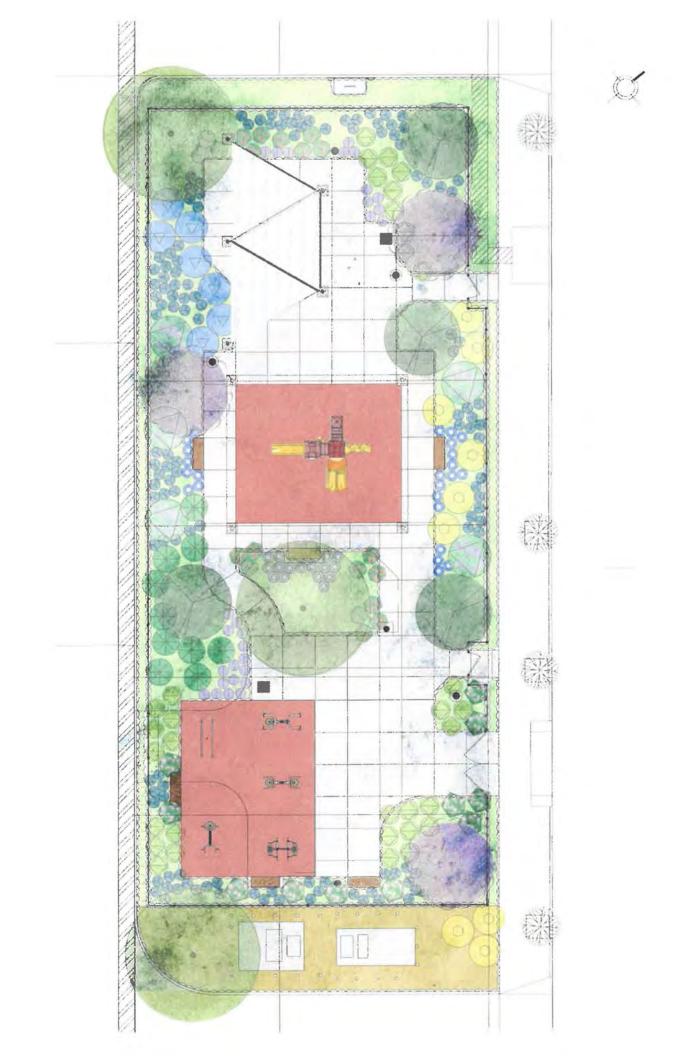

#### SUMMARY

North San Fernando Road Park is located near the corner of North San Fernando Road and Astoria Street, in the Sylmar area of the City. This 0.24 acre site was donated to the City by the developer of an adjacent 84 unit residential development project (Report No. 16-232). Approximately 1,986 City residents live within a one-half (1/2) mile walking distance of North San Fernando Road Park. Due to the facilities, features, and services it will provide once

#### PROJECT SCOPE

The design of Phase II of the park development is now complete.

The scope of the North San Fernando Road Park – New Park Development Phase II (PRJ20915) Project includes new play equipment/surfacing, new fitness equipment/surfacing, irrigation, landscaping, security lighting, and park site amenities such as trash cans, benches, and drinking fountains.

## TREES AND SHADE

Ten (10) 36" box trees (species to be determined), and a free standing shade structure, will be installed as a part of the Project. Additionally, shade will be added with the installation of the new play area, as the new play area includes integrated shade toppers.