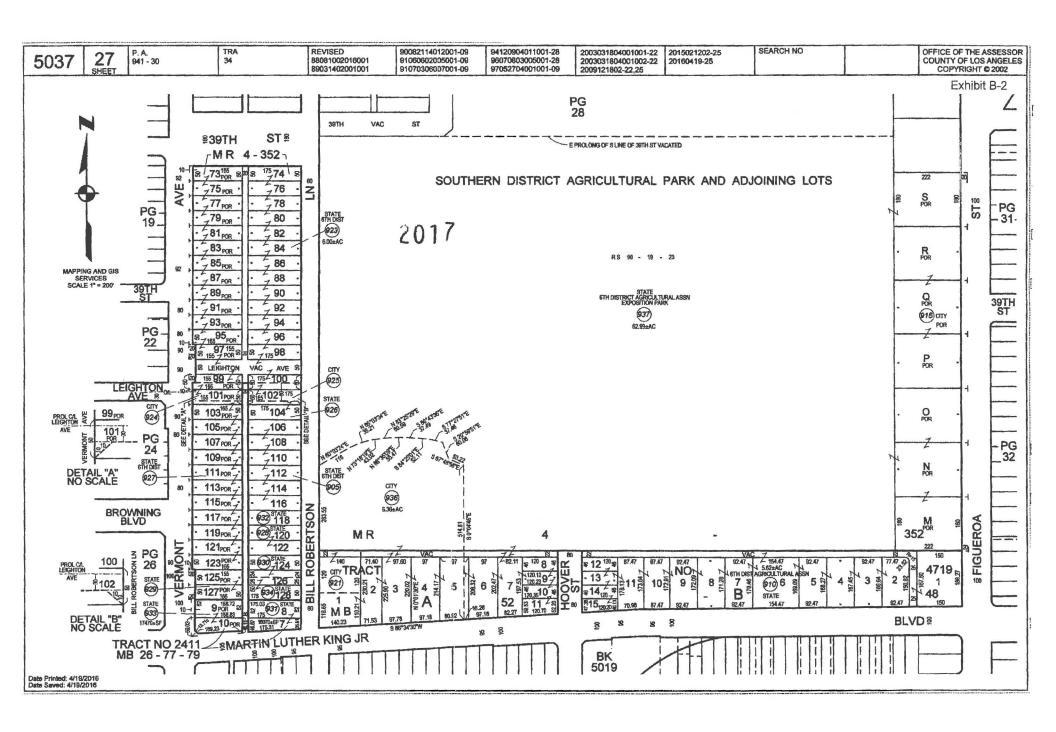

# Lease Agreement (Lease)

Two (2) parcels within the project area, Lots 101 and 102 on Leighton Street are City-owned lots under RAP's jurisdiction (Exhibits B-1 and B-2). These lots measure approximately 19,800 square feet or 0.45 acres and are currently used for parking. In addition, the City also owns a small sliver of land not currently in use, which is no wider than a sidewalk and juts directly out from the Leighton Street parcels north along Vermont Avenue. Taken all together, the property is to be part of an open and landscaped area with walking paths and a tri-level underground parking garage (Exhibit C). The proposed Lease will have a term of fifty (50) years that would allow for the construction of a public open space area and a tri-level subterranean public parking structure. According to the State, the surface public open space area is to be maintained and operated by the Museum, and the subterranean public parking structure is to be maintained and operated by the State. The Lease includes a provision that allows for the sublease by the State to the Museum. The rent owed by the State for the Lease is \$1 per year. Other considerations for this Lease include the public benefit to be realized from the construction, operation, and maintenance of the improvements contemplated, including landscaped open space on the City-owned property, as well as 33 parking spaces provided either on State property or in the new subterranean garage, all at no cost to RAP.

# **LIST OF ATTACHMENTS**

- 1) Proposed Resolution
- 2) Exhibit A Preliminary Design of Lucas Museum of Narrative Art Museum
- 3) Exhibit B-1 Aerial Photograph of Project Site Lots 101 and 102
- 6) Exhibit B-2 Parcel Map of Project Site Lots 101 and 102
- 7) Exhibit C Conceptual Landscape Plan

WHEREAS, the City property is located on Leighton Avenue across the street from the City's EXPO Center and identified by Assessor's Parcel Nos. 5037-027-101 and 102 plus a small sliver of land not currently in use, which is no wider than a sidewalk and juts directly out from the Leighton Street parcels north along Vermont Avenue (City Land); and

WHEREAS, subject Leighton parcels measure approximately 19,800 square feet or 0.45 acres and are currently used for parking and subject adjoining lands is not currently in use; and

WHEREAS, the Museum's design for the City Land proposes a landscaped open space that will be open to the public, as well as, a public tri-level subterranean parking garage, which will be operated by the State; and