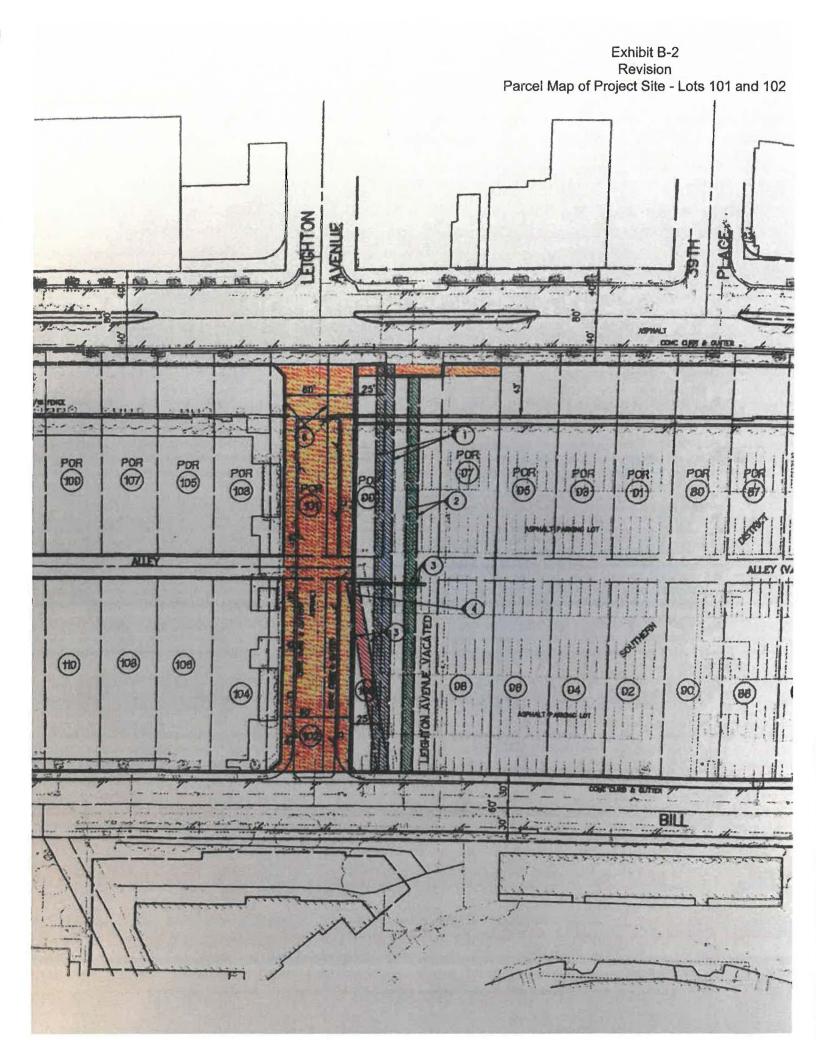

# Lease Agreement (Lease)

Two (2) parcels within the project area, Lots 101 and 102 on Leighton Street are City-owned lots under RAP's jurisdiction (Exhibits B-1 and B-2). These lots measure approximately 19,800 square feet or 0.45 acres and are currently used for parking. In addition, the City also owns a small sliver of land not currently in use, which is no wider than a sidewalk and juts directly out from the Leighton Street parcels north along Vermont Avenue. Taken all together, the property is to be part of an open and landscaped area with walking paths and a tri-level underground parking garage (Exhibit C). The proposed Lease will have a term of fifty (50) years that would allow for the construction of a public open space area and a tri-level subterranean public parking structure. According to the State, the surface public open space area is to be maintained and operated by the Museum, and the subterranean public parking structure is to be maintained and operated by the State. The Lease includes a provision that allows for the sublease by the State to the Museum. The rent owed by the State for the Lease is \$1 per year. Other considerations for this Lease include the public benefit to be realized from the construction, operation, and maintenance of the improvements contemplated, including landscaped open space on the City-owned property, as well as 33 parking spaces provided either on State property or in the new subterranean garage, all at no cost to RAP.

# **LIST OF ATTACHMENTS**

- 1) Proposed Resolution
- 2) Exhibit A Preliminary Design of Lucas Museum of Narrative Art Museum
- 3) Exhibit B-1 Aerial Photograph of Project Site Lots 101 and 102
- 6) Exhibit B-2 Parcel Map of Project Site Lots 101 and 102
- 7) Exhibit C Conceptual Landscape Plan