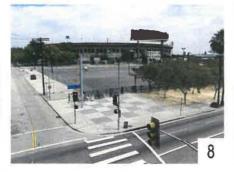

# Lease Agreement (Lease)

Two (2) parcels within the project area, Lots 101 and 102 on Leighton Street are City-owned lots under RAP's jurisdiction (Exhibits B-1 and B-2). These lots measure approximately 19,800 square feet or 0.45 acres and are currently used for parking. In addition, the City also owns a small sliver of land not currently in use, which is no wider than a sidewalk and juts directly out from the Leighton Street parcels north along Vermont Avenue. Taken all together, the property is to be part of an open and landscaped area with walking paths and a tri-level underground parking garage (Exhibit C). The proposed Lease will have a term of fifty (50) years that would allow for the construction of a public open space area and a tri-level subterranean public parking structure. According to the State, the surface public open space area is to be maintained and operated by the Museum, and the subterranean public parking structure is to be maintained and operated by the State. The Lease includes a provision that allows for the sublease by the State to the Museum. The rent owed by the State for the Lease is \$1 per year. Other considerations for this Lease include the public benefit to be realized from the construction, operation, and maintenance of the improvements contemplated, including landscaped open space on the City-owned property, as well as 33 parking spaces provided either on State property or in the new subterranean garage, all at no cost to RAP.