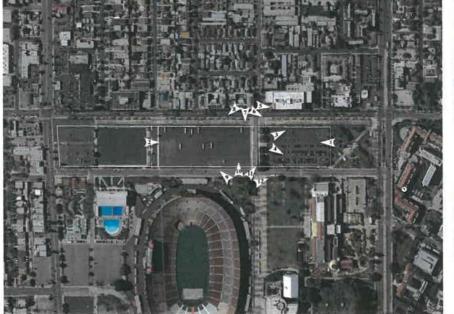

# Lease Agreement (Lease)

Two (2) parcels within the project area, Lots 101 and 102 on Leighton Street are City-owned lots under RAP's jurisdiction (Exhibits B-1 and B-2). These lots measure approximately 19,800 square feet or 0.45 acres and are currently used for parking. In addition, the City also owns a small sliver of land not currently in use, which is no wider than a sidewalk and juts directly out from the Leighton Street parcels north along Vermont Avenue. Taken all together, the property is to be part of an open and landscaped area with walking paths and a tri-level underground parking garage (Exhibit C). The proposed Lease will have a term of fifty (50) years that would allow for the construction of a public open space area and a tri-level subterranean public parking structure. According to the State, the surface public open space area is to be maintained and operated by the Museum, and the subterranean public parking structure is to be maintained and operated by the State. The Lease includes a provision that allows for the sublease by the State to the Museum. The rent owed by the State for the Lease is \$1 per year. Other considerations for this Lease include the public benefit to be realized from the construction, operation, and maintenance of the improvements contemplated, including landscaped open space on the City-owned property, as well as 33 parking spaces provided either on State property or in the new subterranean garage, all at no cost to RAP.

WHEREAS, the City property is located on Leighton Avenue across the street from the City's EXPO Center and identified by Assessor's Parcel Nos. 5037-027-101 and 102 plus a small sliver of land not currently in use, which is no wider than a sidewalk and juts directly out from the Leighton Street parcels north along Vermont Avenue (City Land); and

WHEREAS, subject Leighton parcels measure approximately 19,800 square feet or 0.45 acres and are currently used for parking and subject adjoining lands is not currently in use; and

WHEREAS, the Museum's design for the City Land proposes a landscaped open space that will be open to the public, as well as, a public tri-level subterranean parking garage, which will be operated by the State; and