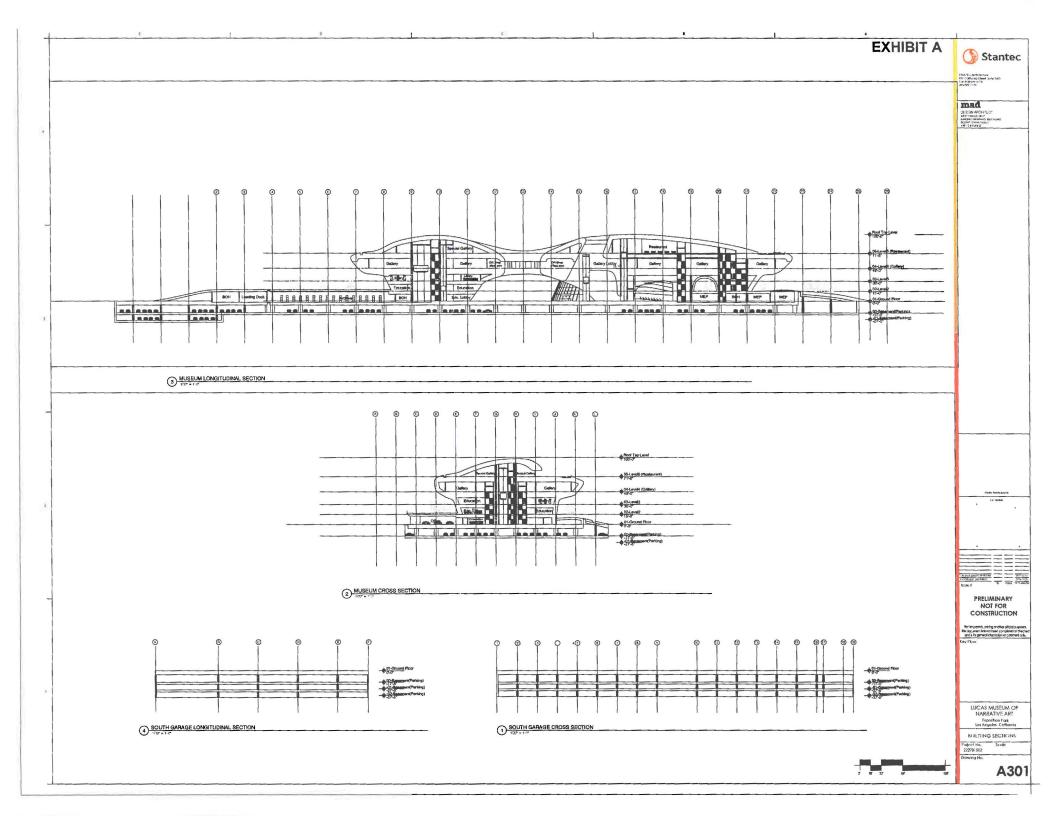

## SUMMARY

In January 2017, filmmaker George Lucas announced that Los Angeles was selected as the location to build the Lucas Museum of Narrative Art (Museum). To be located primarily on State land at Exposition Park, the Project is estimated to cost approximately One Billion Dollars (\$1,000,000,000.00), which includes building costs, art and an endowment of at least Four Hundred Million Dollars (\$400,000,000.00). The project comprises a five level 299,717 square foot Museum with a two-level parking garage underneath and an adjacent landscaped area with walking paths and a three-level parking garage underneath (Exhibit A).

# **LIST OF ATTACHMENTS**

- 1) Proposed Resolution
- 2) Exhibit A Preliminary Design of Lucas Museum of Narrative Art Museum
- 3) Exhibit B-1 Aerial Photograph of Project Site Lots 101 and 102
- 6) Exhibit B-2 Parcel Map of Project Site Lots 101 and 102
- 7) Exhibit C Conceptual Landscape Plan