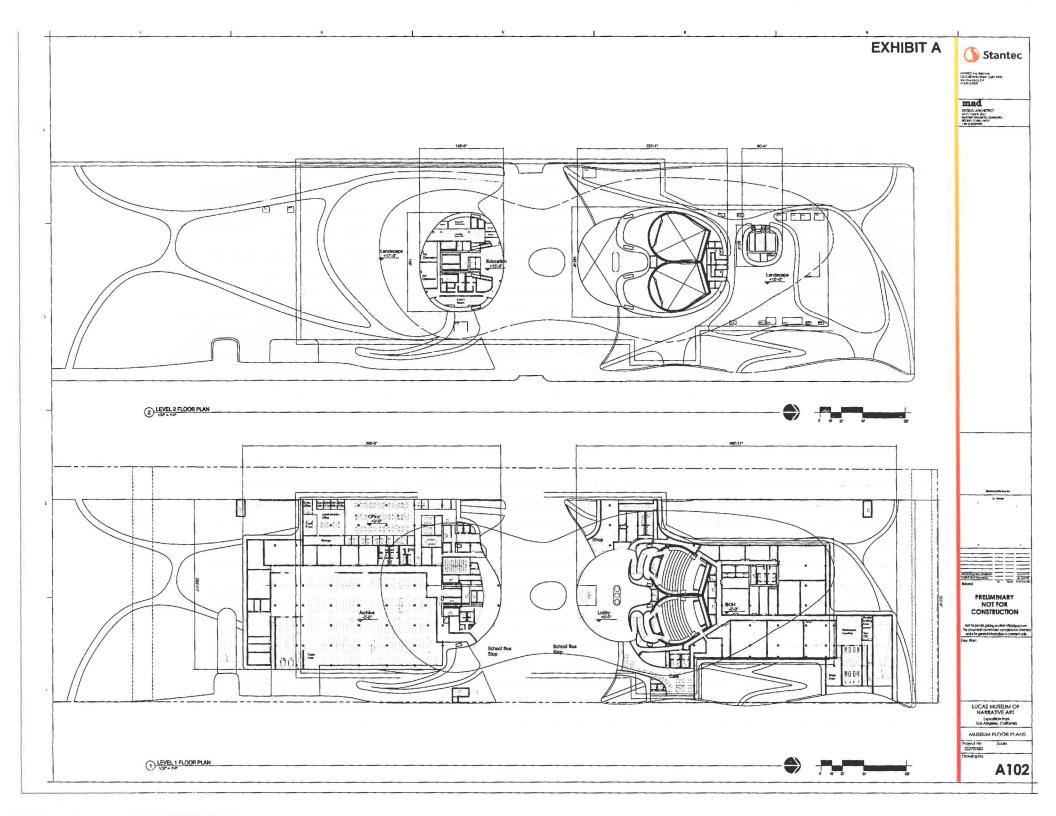

## SUMMARY

In January 2017, filmmaker George Lucas announced that Los Angeles was selected as the location to build the Lucas Museum of Narrative Art (Museum). To be located primarily on State land at Exposition Park, the Project is estimated to cost approximately One Billion Dollars (\$1,000,000,000.00), which includes building costs, art and an endowment of at least Four Hundred Million Dollars (\$400,000,000.00). The project comprises a five level 299,717 square foot Museum with a two-level parking garage underneath and an adjacent landscaped area with walking paths and a three-level parking garage underneath (Exhibit A).

# Lease Agreement (Lease)

Two (2) parcels within the project area, Lots 101 and 102 on Leighton Street are City-owned lots under RAP's jurisdiction (Exhibits B-1 and B-2). These lots measure approximately 19,800 square feet or 0.45 acres and are currently used for parking. In addition, the City also owns a small sliver of land not currently in use, which is no wider than a sidewalk and juts directly out from the Leighton Street parcels north along Vermont Avenue. Taken all together, the property is to be part of an open and landscaped area with walking paths and a tri-level underground parking garage (Exhibit C). The proposed Lease will have a term of fifty (50) years that would allow for the construction of a public open space area and a tri-level subterranean public parking structure. According to the State, the surface public open space area is to be maintained and operated by the Museum, and the subterranean public parking structure is to be maintained and operated by the State. The Lease includes a provision that allows for the sublease by the State to the Museum. The rent owed by the State for the Lease is \$1 per year. Other considerations for this Lease include the public benefit to be realized from the construction, operation, and maintenance of the improvements contemplated, including landscaped open space on the City-owned property, as well as 33 parking spaces provided either on State property or in the new subterranean garage, all at no cost to RAP.

# **LIST OF ATTACHMENTS**

- 1) Proposed Resolution
- 2) Exhibit A Preliminary Design of Lucas Museum of Narrative Art Museum
- 3) Exhibit B-1 Aerial Photograph of Project Site Lots 101 and 102
- 6) Exhibit B-2 Parcel Map of Project Site Lots 101 and 102
- 7) Exhibit C Conceptual Landscape Plan