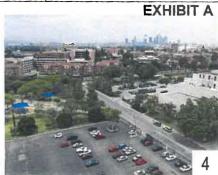

## SUMMARY

In January 2017, filmmaker George Lucas announced that Los Angeles was selected as the location to build the Lucas Museum of Narrative Art (Museum). To be located primarily on State land at Exposition Park, the Project is estimated to cost approximately One Billion Dollars (\$1,000,000,000.00), which includes building costs, art and an endowment of at least Four Hundred Million Dollars (\$400,000,000.00). The project comprises a five level 299,717 square foot Museum with a two-level parking garage underneath and an adjacent landscaped area with walking paths and a three-level parking garage underneath (Exhibit A).

# **LIST OF ATTACHMENTS**

- 1) Proposed Resolution
- 2) Exhibit A Preliminary Design of Lucas Museum of Narrative Art Museum
- 3) Exhibit B-1 Aerial Photograph of Project Site Lots 101 and 102
- 6) Exhibit B-2 Parcel Map of Project Site Lots 101 and 102
- 7) Exhibit C Conceptual Landscape Plan