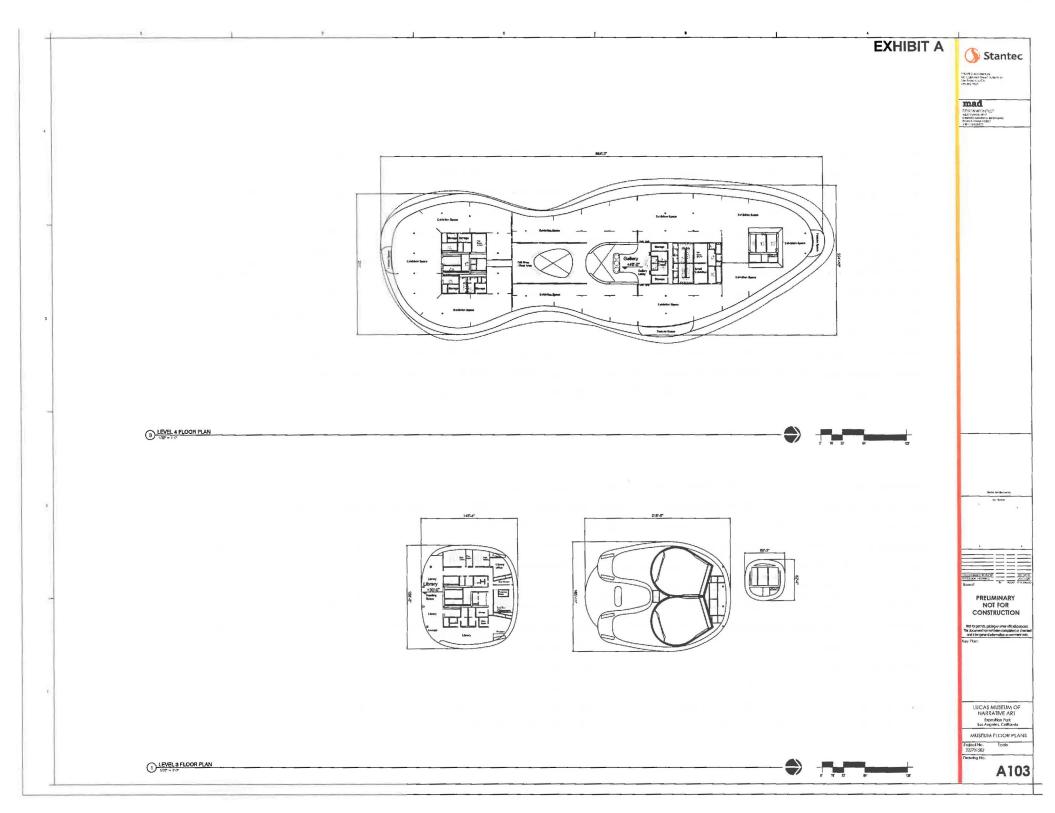

## SUMMARY

In January 2017, filmmaker George Lucas announced that Los Angeles was selected as the location to build the Lucas Museum of Narrative Art (Museum). To be located primarily on State land at Exposition Park, the Project is estimated to cost approximately One Billion Dollars (\$1,000,000,000.00), which includes building costs, art and an endowment of at least Four Hundred Million Dollars (\$400,000,000.00). The project comprises a five level 299,717 square foot Museum with a two-level parking garage underneath and an adjacent landscaped area with walking paths and a three-level parking garage underneath (Exhibit A).

# **LIST OF ATTACHMENTS**

- 1) Proposed Resolution
- 2) Exhibit A Preliminary Design of Lucas Museum of Narrative Art Museum
- 3) Exhibit B-1 Aerial Photograph of Project Site Lots 101 and 102
- 6) Exhibit B-2 Parcel Map of Project Site Lots 101 and 102
- 7) Exhibit C Conceptual Landscape Plan