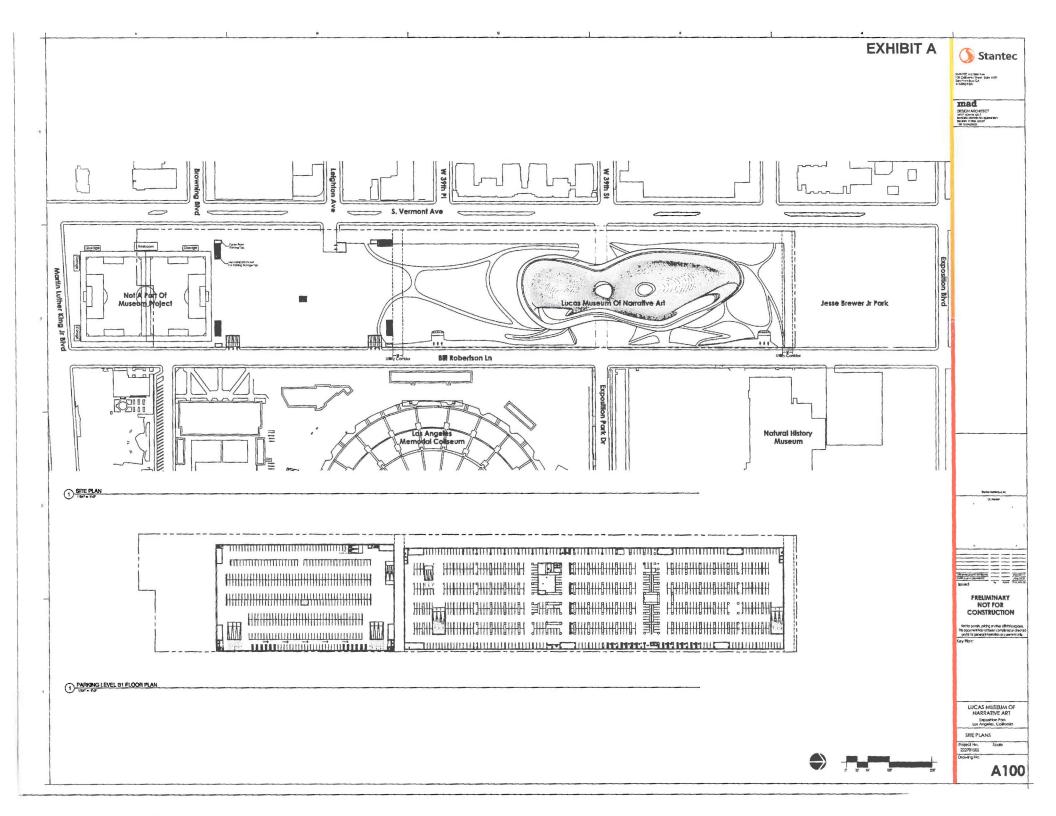

## SUMMARY

In January 2017, filmmaker George Lucas announced that Los Angeles was selected as the location to build the Lucas Museum of Narrative Art (Museum). To be located primarily on State land at Exposition Park, the Project is estimated to cost approximately One Billion Dollars (\$1,000,000,000.00), which includes building costs, art and an endowment of at least Four Hundred Million Dollars (\$400,000,000.00). The project comprises a five level 299,717 square foot Museum with a two-level parking garage underneath and an adjacent landscaped area with walking paths and a three-level parking garage underneath (Exhibit A).

# Lease Agreement (Lease)

Two (2) parcels within the project area, Lots 101 and 102 on Leighton Street are City-owned lots under RAP's jurisdiction (Exhibits B-1 and B-2). These lots measure approximately 19,800 square feet or 0.45 acres and are currently used for parking. In addition, the City also owns a small sliver of land not currently in use, which is no wider than a sidewalk and juts directly out from the Leighton Street parcels north along Vermont Avenue. Taken all together, the property is to be part of an open and landscaped area with walking paths and a tri-level underground parking garage (Exhibit C). The proposed Lease will have a term of fifty (50) years that would allow for the construction of a public open space area and a tri-level subterranean public parking structure. According to the State, the surface public open space area is to be maintained and operated by the Museum, and the subterranean public parking structure is to be maintained and operated by the State. The Lease includes a provision that allows for the sublease by the State to the Museum. The rent owed by the State for the Lease is \$1 per year. Other considerations for this Lease include the public benefit to be realized from the construction, operation, and maintenance of the improvements contemplated, including landscaped open space on the City-owned property, as well as 33 parking spaces provided either on State property or in the new subterranean garage, all at no cost to RAP.

# **LIST OF ATTACHMENTS**

- 1) Proposed Resolution
- 2) Exhibit A Preliminary Design of Lucas Museum of Narrative Art Museum
- 3) Exhibit B-1 Aerial Photograph of Project Site Lots 101 and 102
- 6) Exhibit B-2 Parcel Map of Project Site Lots 101 and 102
- 7) Exhibit C Conceptual Landscape Plan