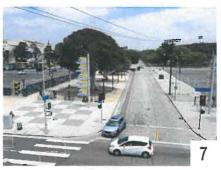

# Lease Agreement (Lease)

Two (2) parcels within the project area, Lots 101 and 102 on Leighton Street are City-owned lots under RAP's jurisdiction (Exhibits B-1 and B-2). These lots measure approximately 19,800 square feet or 0.45 acres and are currently used for parking. In addition, the City also owns a small sliver of land not currently in use, which is no wider than a sidewalk and juts directly out from the Leighton Street parcels north along Vermont Avenue. Taken all together, the property is to be part of an open and landscaped area with walking paths and a tri-level underground parking garage (Exhibit C). The proposed Lease will have a term of fifty (50) years that would allow for the construction of a public open space area and a tri-level subterranean public parking structure. According to the State, the surface public open space area is to be maintained and operated by the Museum, and the subterranean public parking structure is to be maintained and operated by the State. The Lease includes a provision that allows for the sublease by the State to the Museum. The rent owed by the State for the Lease is \$1 per year. Other considerations for this Lease include the public benefit to be realized from the construction, operation, and maintenance of the improvements contemplated, including landscaped open space on the City-owned property, as well as 33 parking spaces provided either on State property or in the new subterranean garage, all at no cost to RAP.