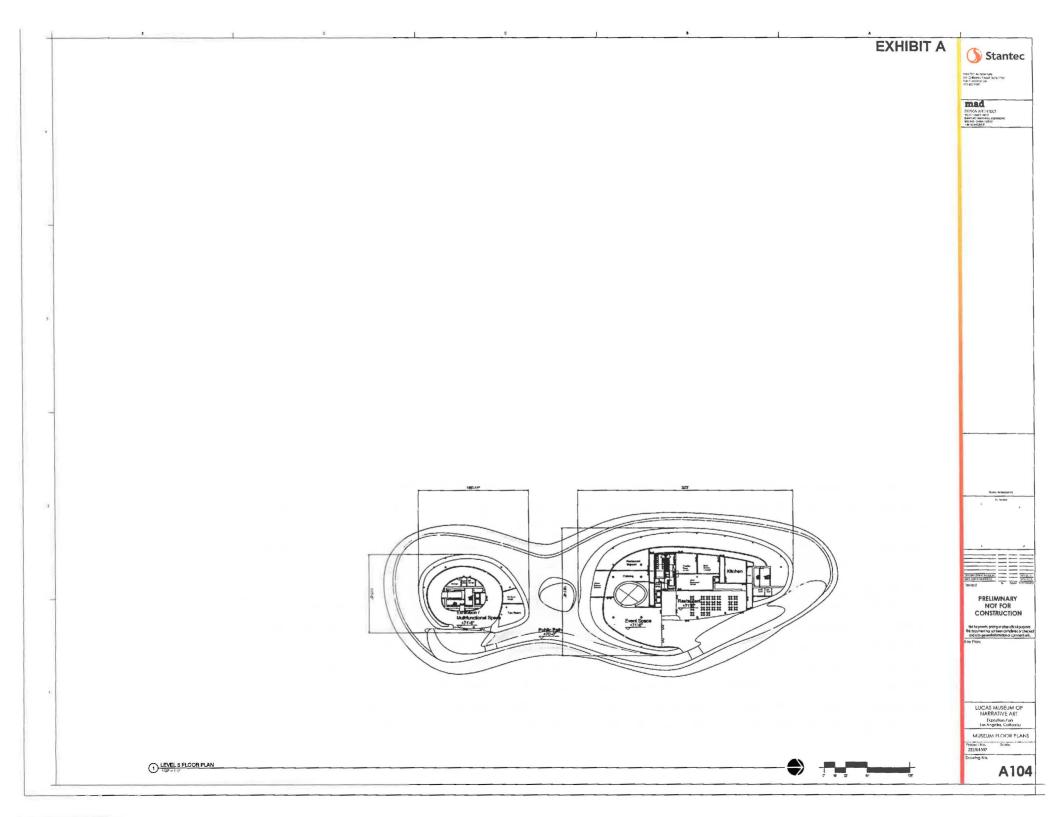

## SUMMARY

In January 2017, filmmaker George Lucas announced that Los Angeles was selected as the location to build the Lucas Museum of Narrative Art (Museum). To be located primarily on State land at Exposition Park, the Project is estimated to cost approximately One Billion Dollars (\$1,000,000,000.00), which includes building costs, art and an endowment of at least Four Hundred Million Dollars (\$400,000,000.00). The project comprises a five level 299,717 square foot Museum with a two-level parking garage underneath and an adjacent landscaped area with walking paths and a three-level parking garage underneath (Exhibit A).

# **LIST OF ATTACHMENTS**

- 1) Proposed Resolution
- 2) Exhibit A Preliminary Design of Lucas Museum of Narrative Art Museum
- 3) Exhibit B-1 Aerial Photograph of Project Site Lots 101 and 102
- 6) Exhibit B-2 Parcel Map of Project Site Lots 101 and 102
- 7) Exhibit C Conceptual Landscape Plan