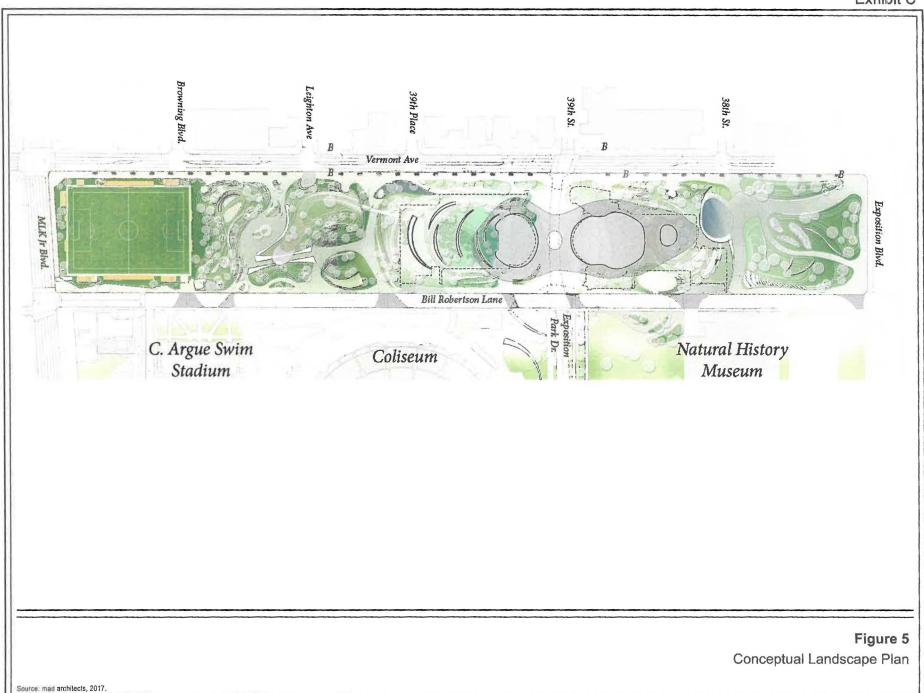

# Lease Agreement (Lease)

Two (2) parcels within the project area, Lots 101 and 102 on Leighton Street are City-owned lots under RAP's jurisdiction (Exhibits B-1 and B-2). These lots measure approximately 19,800 square feet or 0.45 acres and are currently used for parking. In addition, the City also owns a small sliver of land not currently in use, which is no wider than a sidewalk and juts directly out from the Leighton Street parcels north along Vermont Avenue. Taken all together, the property is to be part of an open and landscaped area with walking paths and a tri-level underground parking garage (Exhibit C). The proposed Lease will have a term of fifty (50) years that would allow for the construction of a public open space area and a tri-level subterranean public parking structure. According to the State, the surface public open space area is to be maintained and operated by the Museum, and the subterranean public parking structure is to be maintained and operated by the State. The Lease includes a provision that allows for the sublease by the State to the Museum. The rent owed by the State for the Lease is \$1 per year. Other considerations for this Lease include the public benefit to be realized from the construction, operation, and maintenance of the improvements contemplated, including landscaped open space on the City-owned property, as well as 33 parking spaces provided either on State property or in the new subterranean garage, all at no cost to RAP.

# **LIST OF ATTACHMENTS**

- 1) Proposed Resolution
- 2) Exhibit A Preliminary Design of Lucas Museum of Narrative Art Museum
- 3) Exhibit B-1 Aerial Photograph of Project Site Lots 101 and 102
- 6) Exhibit B-2 Parcel Map of Project Site Lots 101 and 102
- 7) Exhibit C Conceptual Landscape Plan