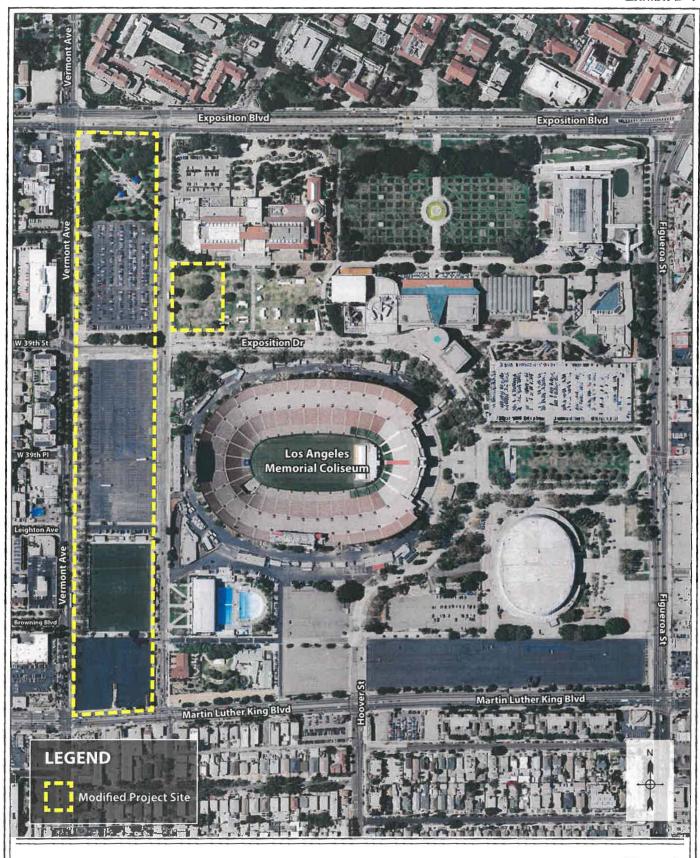

# Lease Agreement (Lease)

Two (2) parcels within the project area, Lots 101 and 102 on Leighton Street are City-owned lots under RAP's jurisdiction (Exhibits B-1 and B-2). These lots measure approximately 19,800 square feet or 0.45 acres and are currently used for parking. In addition, the City also owns a small sliver of land not currently in use, which is no wider than a sidewalk and juts directly out from the Leighton Street parcels north along Vermont Avenue. Taken all together, the property is to be part of an open and landscaped area with walking paths and a tri-level underground parking garage (Exhibit C). The proposed Lease will have a term of fifty (50) years that would allow for the construction of a public open space area and a tri-level subterranean public parking structure. According to the State, the surface public open space area is to be maintained and operated by the Museum, and the subterranean public parking structure is to be maintained and operated by the State. The Lease includes a provision that allows for the sublease by the State to the Museum. The rent owed by the State for the Lease is \$1 per year. Other considerations for this Lease include the public benefit to be realized from the construction, operation, and maintenance of the improvements contemplated, including landscaped open space on the City-owned property, as well as 33 parking spaces provided either on State property or in the new subterranean garage, all at no cost to RAP.

# **LIST OF ATTACHMENTS**

- 1) Proposed Resolution
- 2) Exhibit A Preliminary Design of Lucas Museum of Narrative Art Museum
- 3) Exhibit B-1 Aerial Photograph of Project Site Lots 101 and 102
- 6) Exhibit B-2 Parcel Map of Project Site Lots 101 and 102
- 7) Exhibit C Conceptual Landscape Plan

WHEREAS, the City property is located on Leighton Avenue across the street from the City's EXPO Center and identified by Assessor's Parcel Nos. 5037-027-101 and 102 plus a small sliver of land not currently in use, which is no wider than a sidewalk and juts directly out from the Leighton Street parcels north along Vermont Avenue (City Land); and