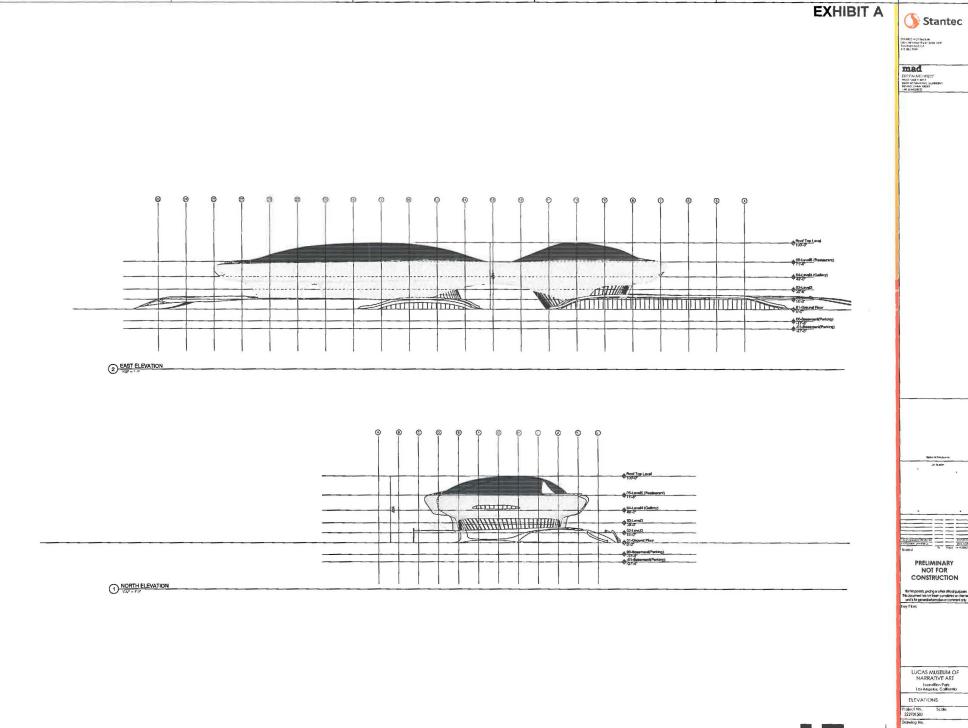

## SUMMARY

In January 2017, filmmaker George Lucas announced that Los Angeles was selected as the location to build the Lucas Museum of Narrative Art (Museum). To be located primarily on State land at Exposition Park, the Project is estimated to cost approximately One Billion Dollars (\$1,000,000,000.00), which includes building costs, art and an endowment of at least Four Hundred Million Dollars (\$400,000,000.00). The project comprises a five level 299,717 square foot Museum with a two-level parking garage underneath and an adjacent landscaped area with walking paths and a three-level parking garage underneath (Exhibit A).

# **LIST OF ATTACHMENTS**

- 1) Proposed Resolution
- 2) Exhibit A Preliminary Design of Lucas Museum of Narrative Art Museum
- 3) Exhibit B-1 Aerial Photograph of Project Site Lots 101 and 102
- 6) Exhibit B-2 Parcel Map of Project Site Lots 101 and 102
- 7) Exhibit C Conceptual Landscape Plan