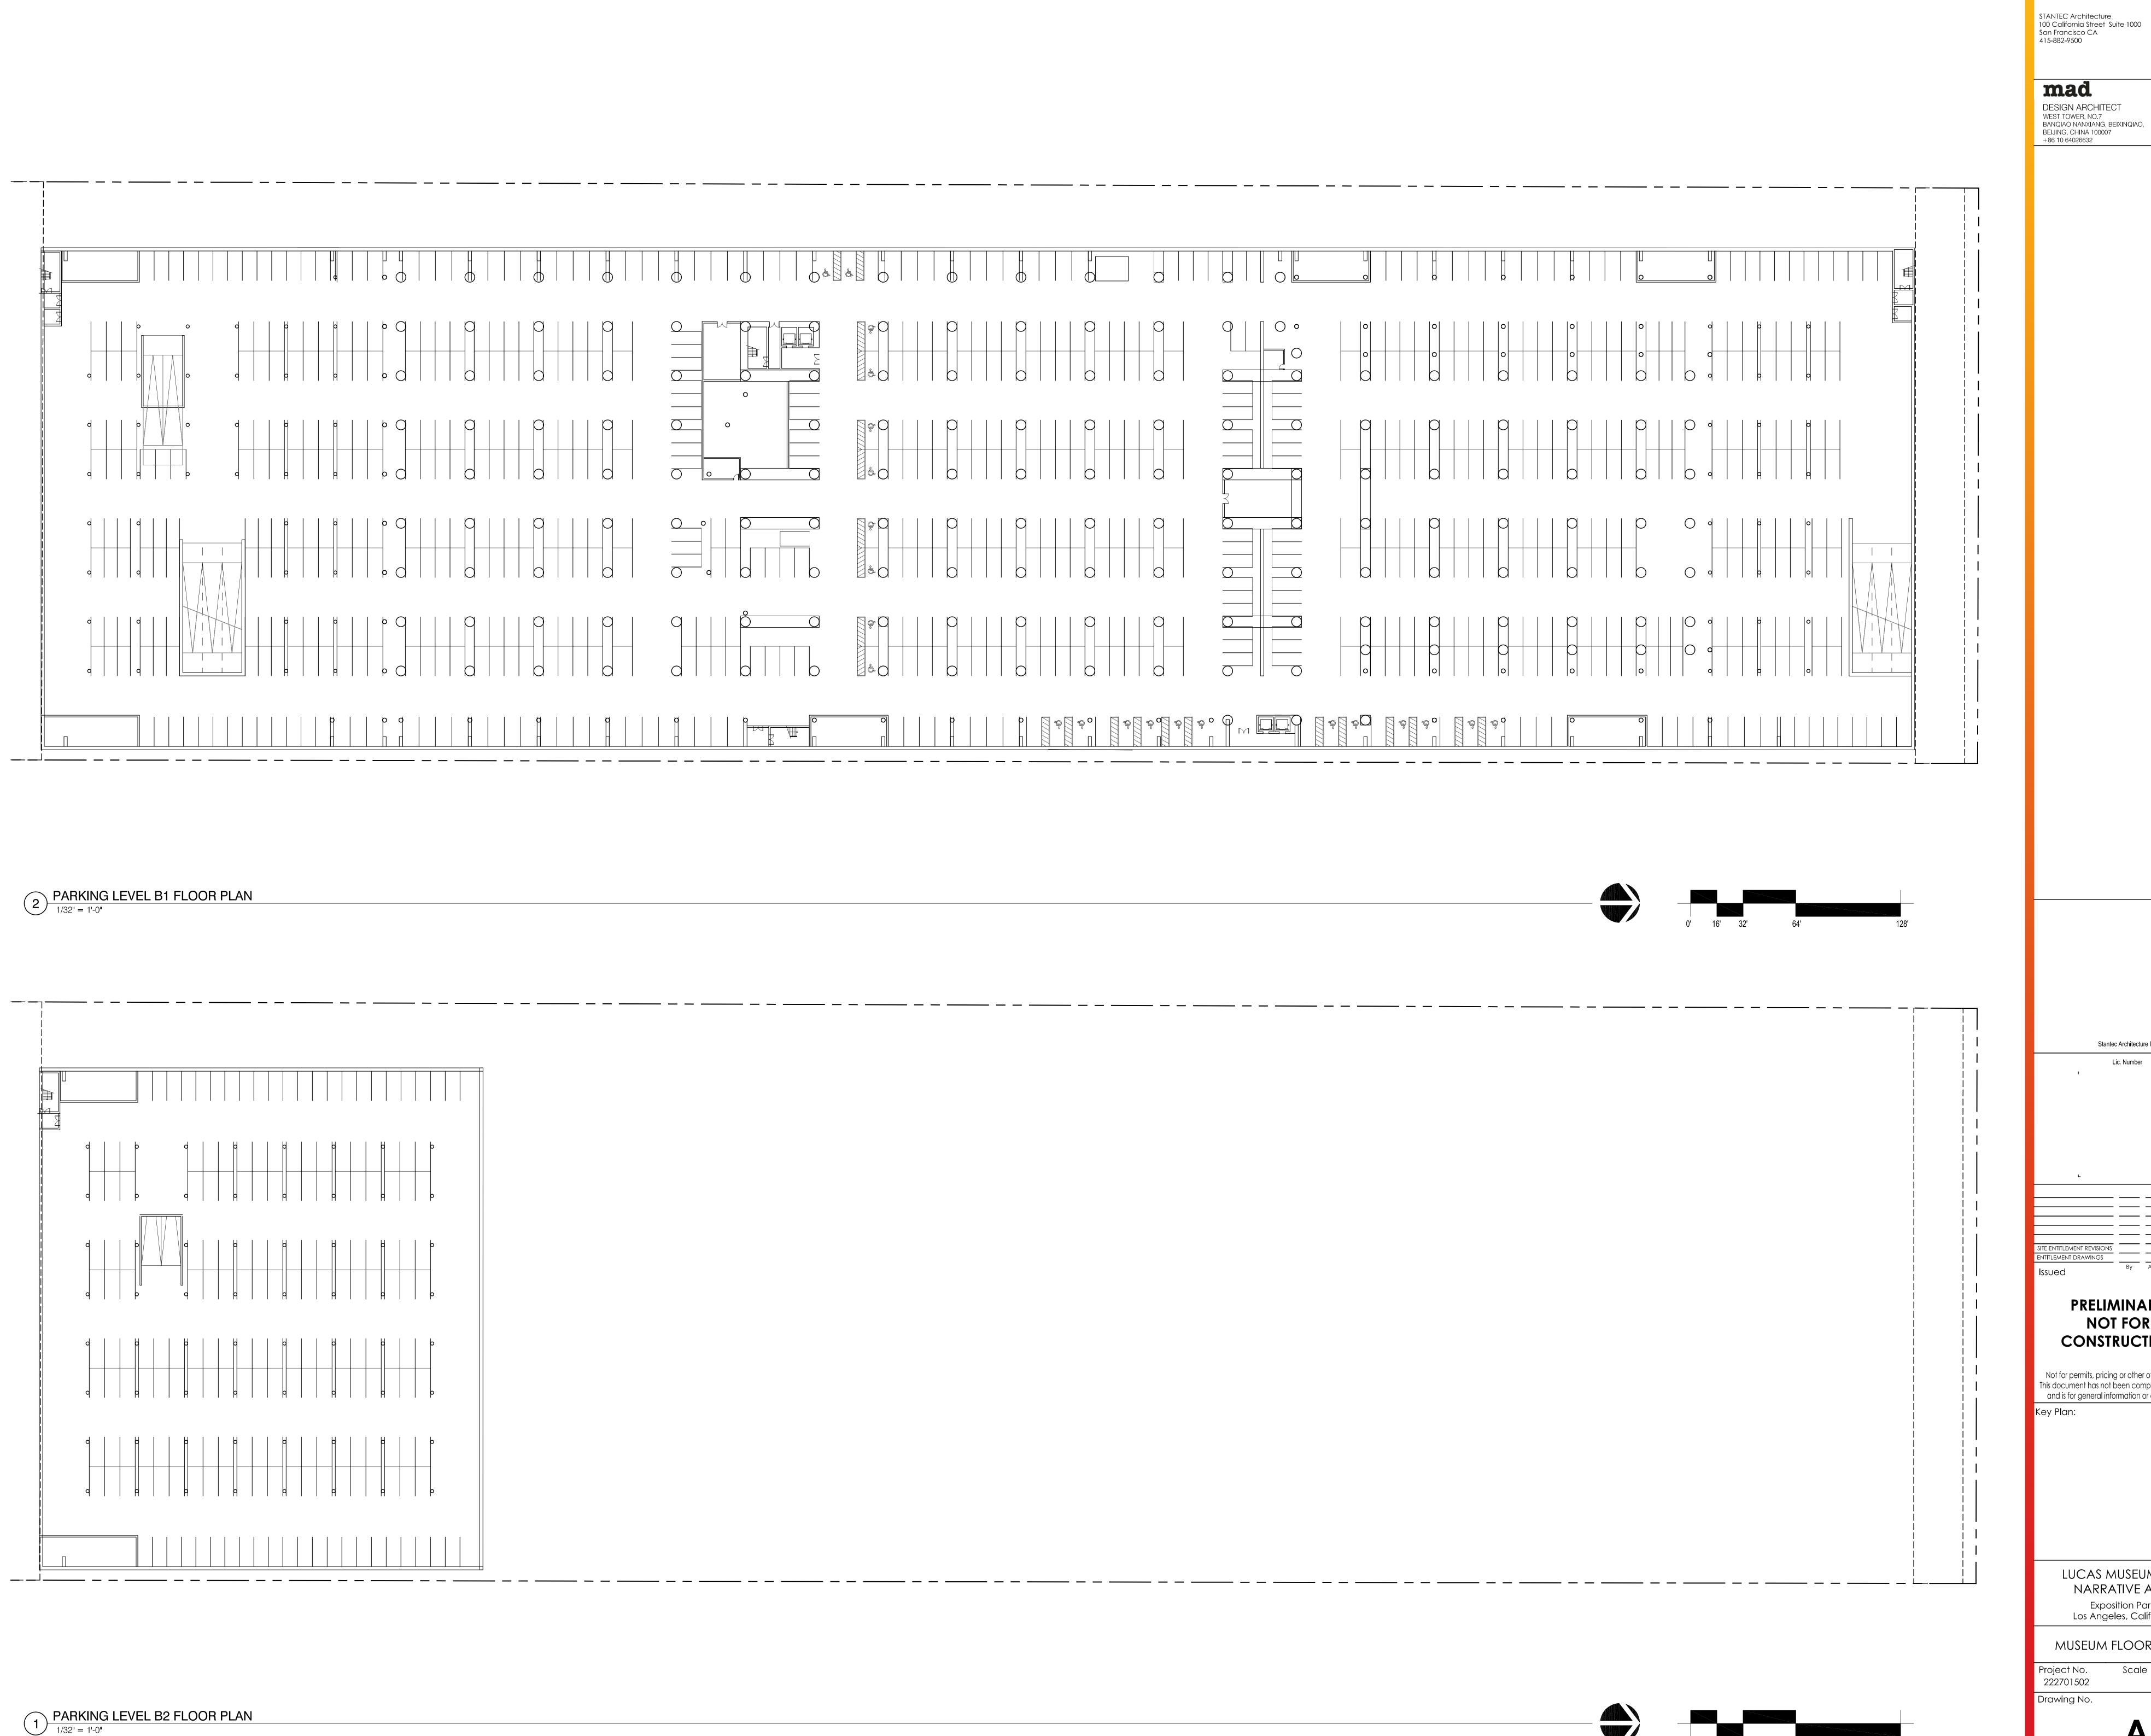

### SUMMARY

In January 2017, filmmaker George Lucas announced that Los Angeles was selected as the location to build the Lucas Museum of Narrative Art (Museum). To be located primarily on State land at Exposition Park, the Project is estimated to cost approximately One Billion Dollars (\$1,000,000,000.00), which includes building costs, art and an endowment of at least Four Hundred Million Dollars (\$400,000,000.00). The Project comprises a five-level, 299,717 square foot Museum with a two-level parking garage underneath, and an adjacent landscaped area with walking paths and a three-level parking garage underneath (Exhibit A).

### LIST OF ATTACHMENTS

- 1) Proposed Revised Resolution
- 2) Exhibit A Preliminary Design of Lucas Museum of Narrative Art Museum
- 3) Exhibit B Parcel Map of Project Site Lots 101 and 102
- 4) Exhibit C Conceptual Landscape Plan