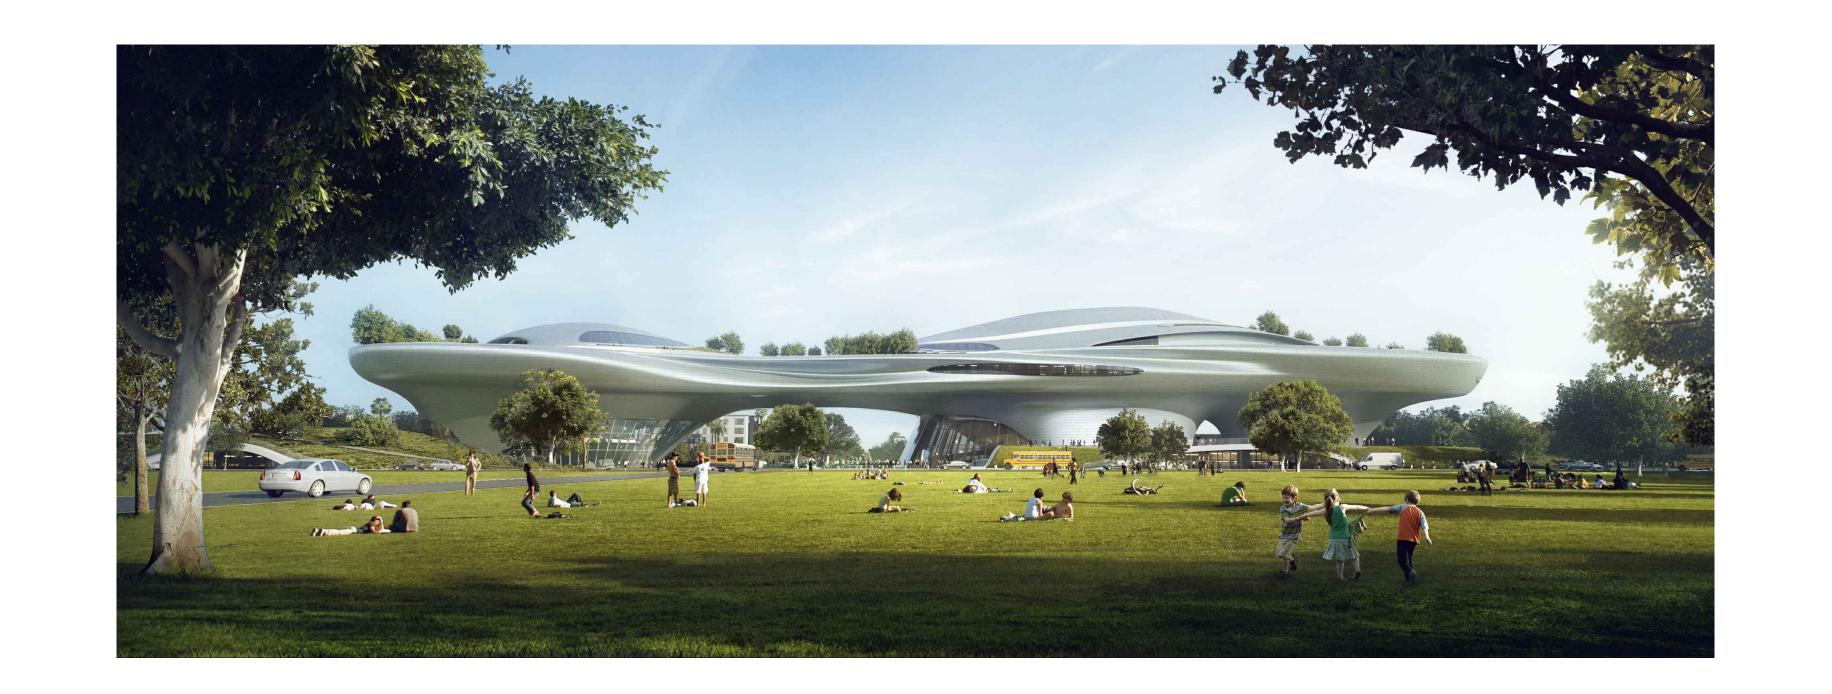

### SUMMARY

In January 2017, filmmaker George Lucas announced that Los Angeles was selected as the location to build the Lucas Museum of Narrative Art (Museum). To be located primarily on State land at Exposition Park, the Project is estimated to cost approximately One Billion Dollars (\$1,000,000,000.00), which includes building costs, art and an endowment of at least Four Hundred Million Dollars (\$400,000,000.00). The Project comprises a five-level, 299,717 square foot Museum with a two-level parking garage underneath, and an adjacent landscaped area with walking paths and a three-level parking garage underneath (Exhibit A).

As part of the Project design for the Museum (Exhibit A and Exhibit C), the open space is described as "a rich landscape with a variety of public spaces facilitating natural social interaction, recreation and public events." Because the surface area of the two Leighton Avenue parcels is to be maintained as landscaped open space for the term of the Lease and because this open space is part of a larger public park that spans five city blocks between Vermont