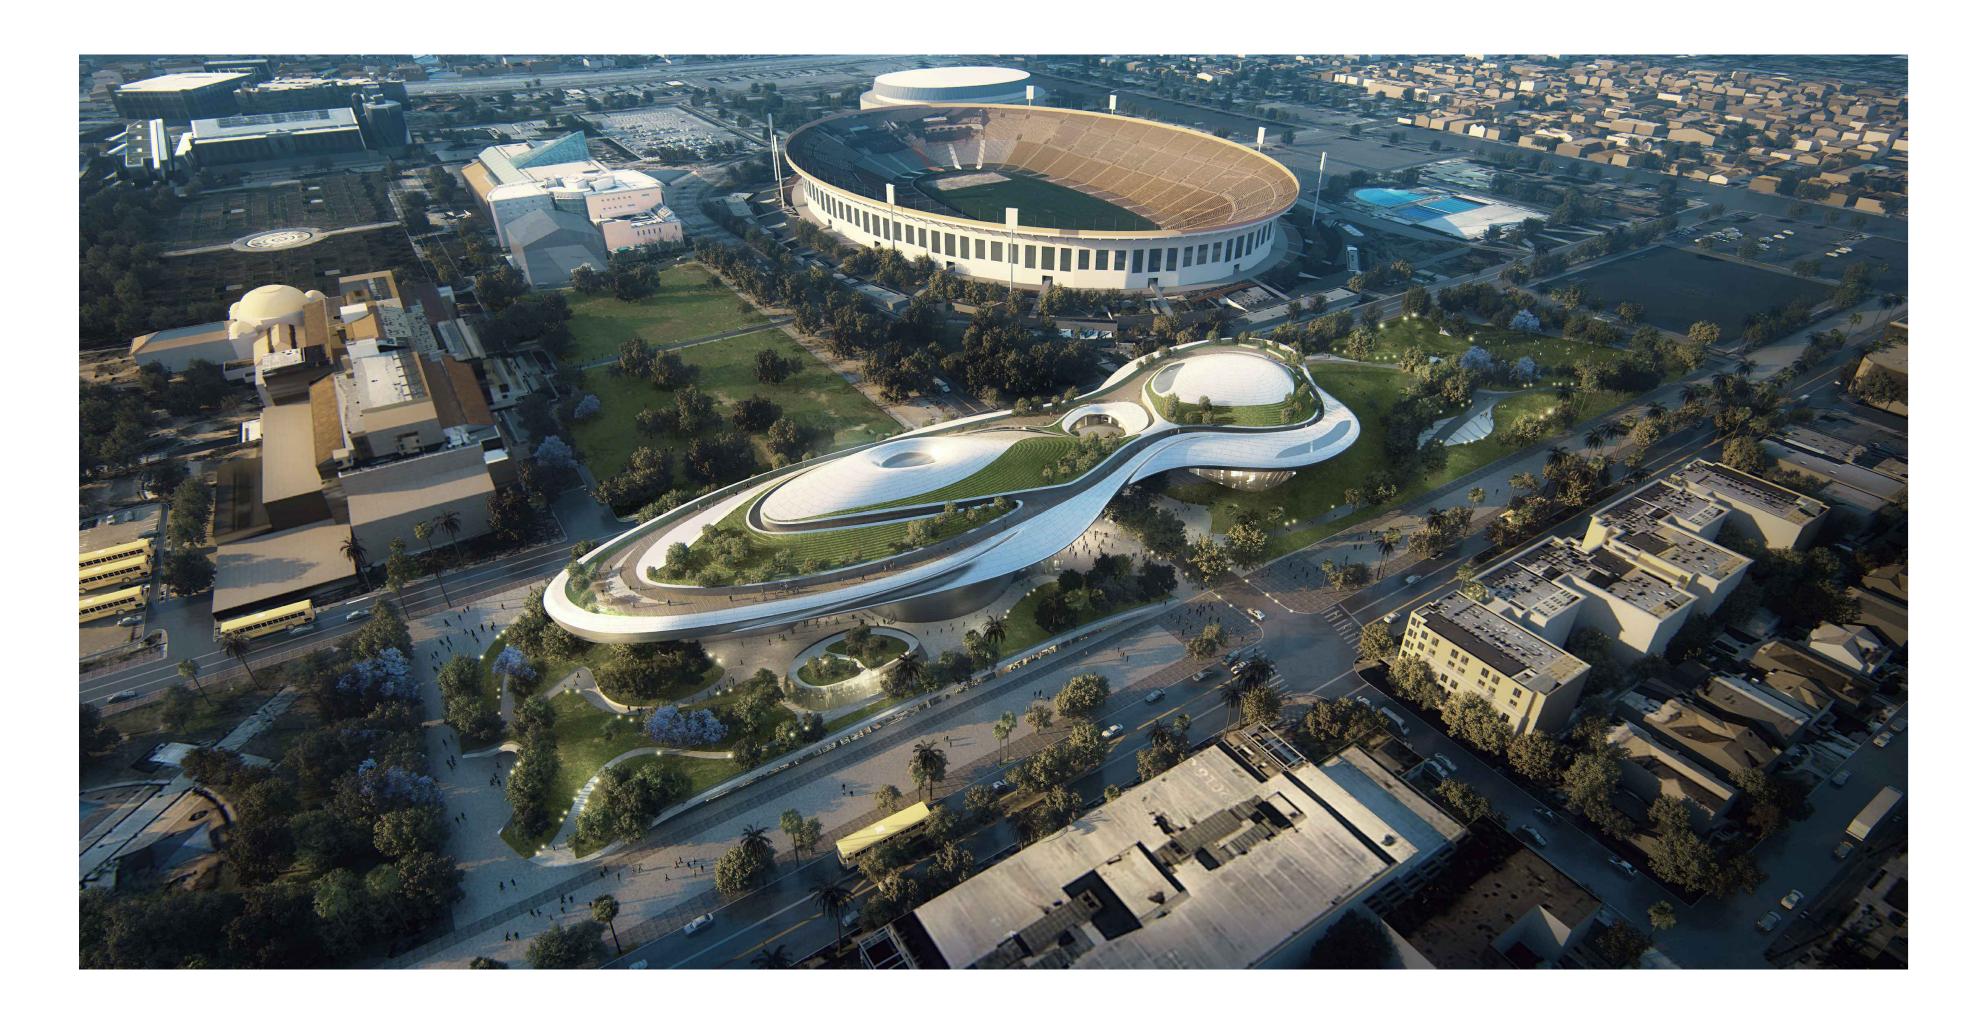

### SUMMARY

In January 2017, filmmaker George Lucas announced that Los Angeles was selected as the location to build the Lucas Museum of Narrative Art (Museum). To be located primarily on State land at Exposition Park, the Project is estimated to cost approximately One Billion Dollars (\$1,000,000,000.00), which includes building costs, art and an endowment of at least Four Hundred Million Dollars (\$400,000,000.00). The Project comprises a five-level, 299,717 square foot Museum with a two-level parking garage underneath, and an adjacent landscaped area with walking paths and a three-level parking garage underneath (Exhibit A).

As part of the Project design for the Museum (Exhibit A and Exhibit C), the open space is described as "a rich landscape with a variety of public spaces facilitating natural social interaction, recreation and public events." Because the surface area of the two Leighton Avenue parcels is to be maintained as landscaped open space for the term of the Lease and because this open space is part of a larger public park that spans five city blocks between Vermont

### **BOARD REPORT**

PG. 3 NO. 17-144 Revised

Avenue and South Bill Robertson Lane, and from Browning Boulevard to Exposition Boulevard, RAP staff recommends that the Board determine that, in compliance with Charter Section 596, the public tri-level subterranean parking garage to be constructed will not result in material detriment to the park purpose for which the land was dedicated when it was dedicated by the Board in 1977.