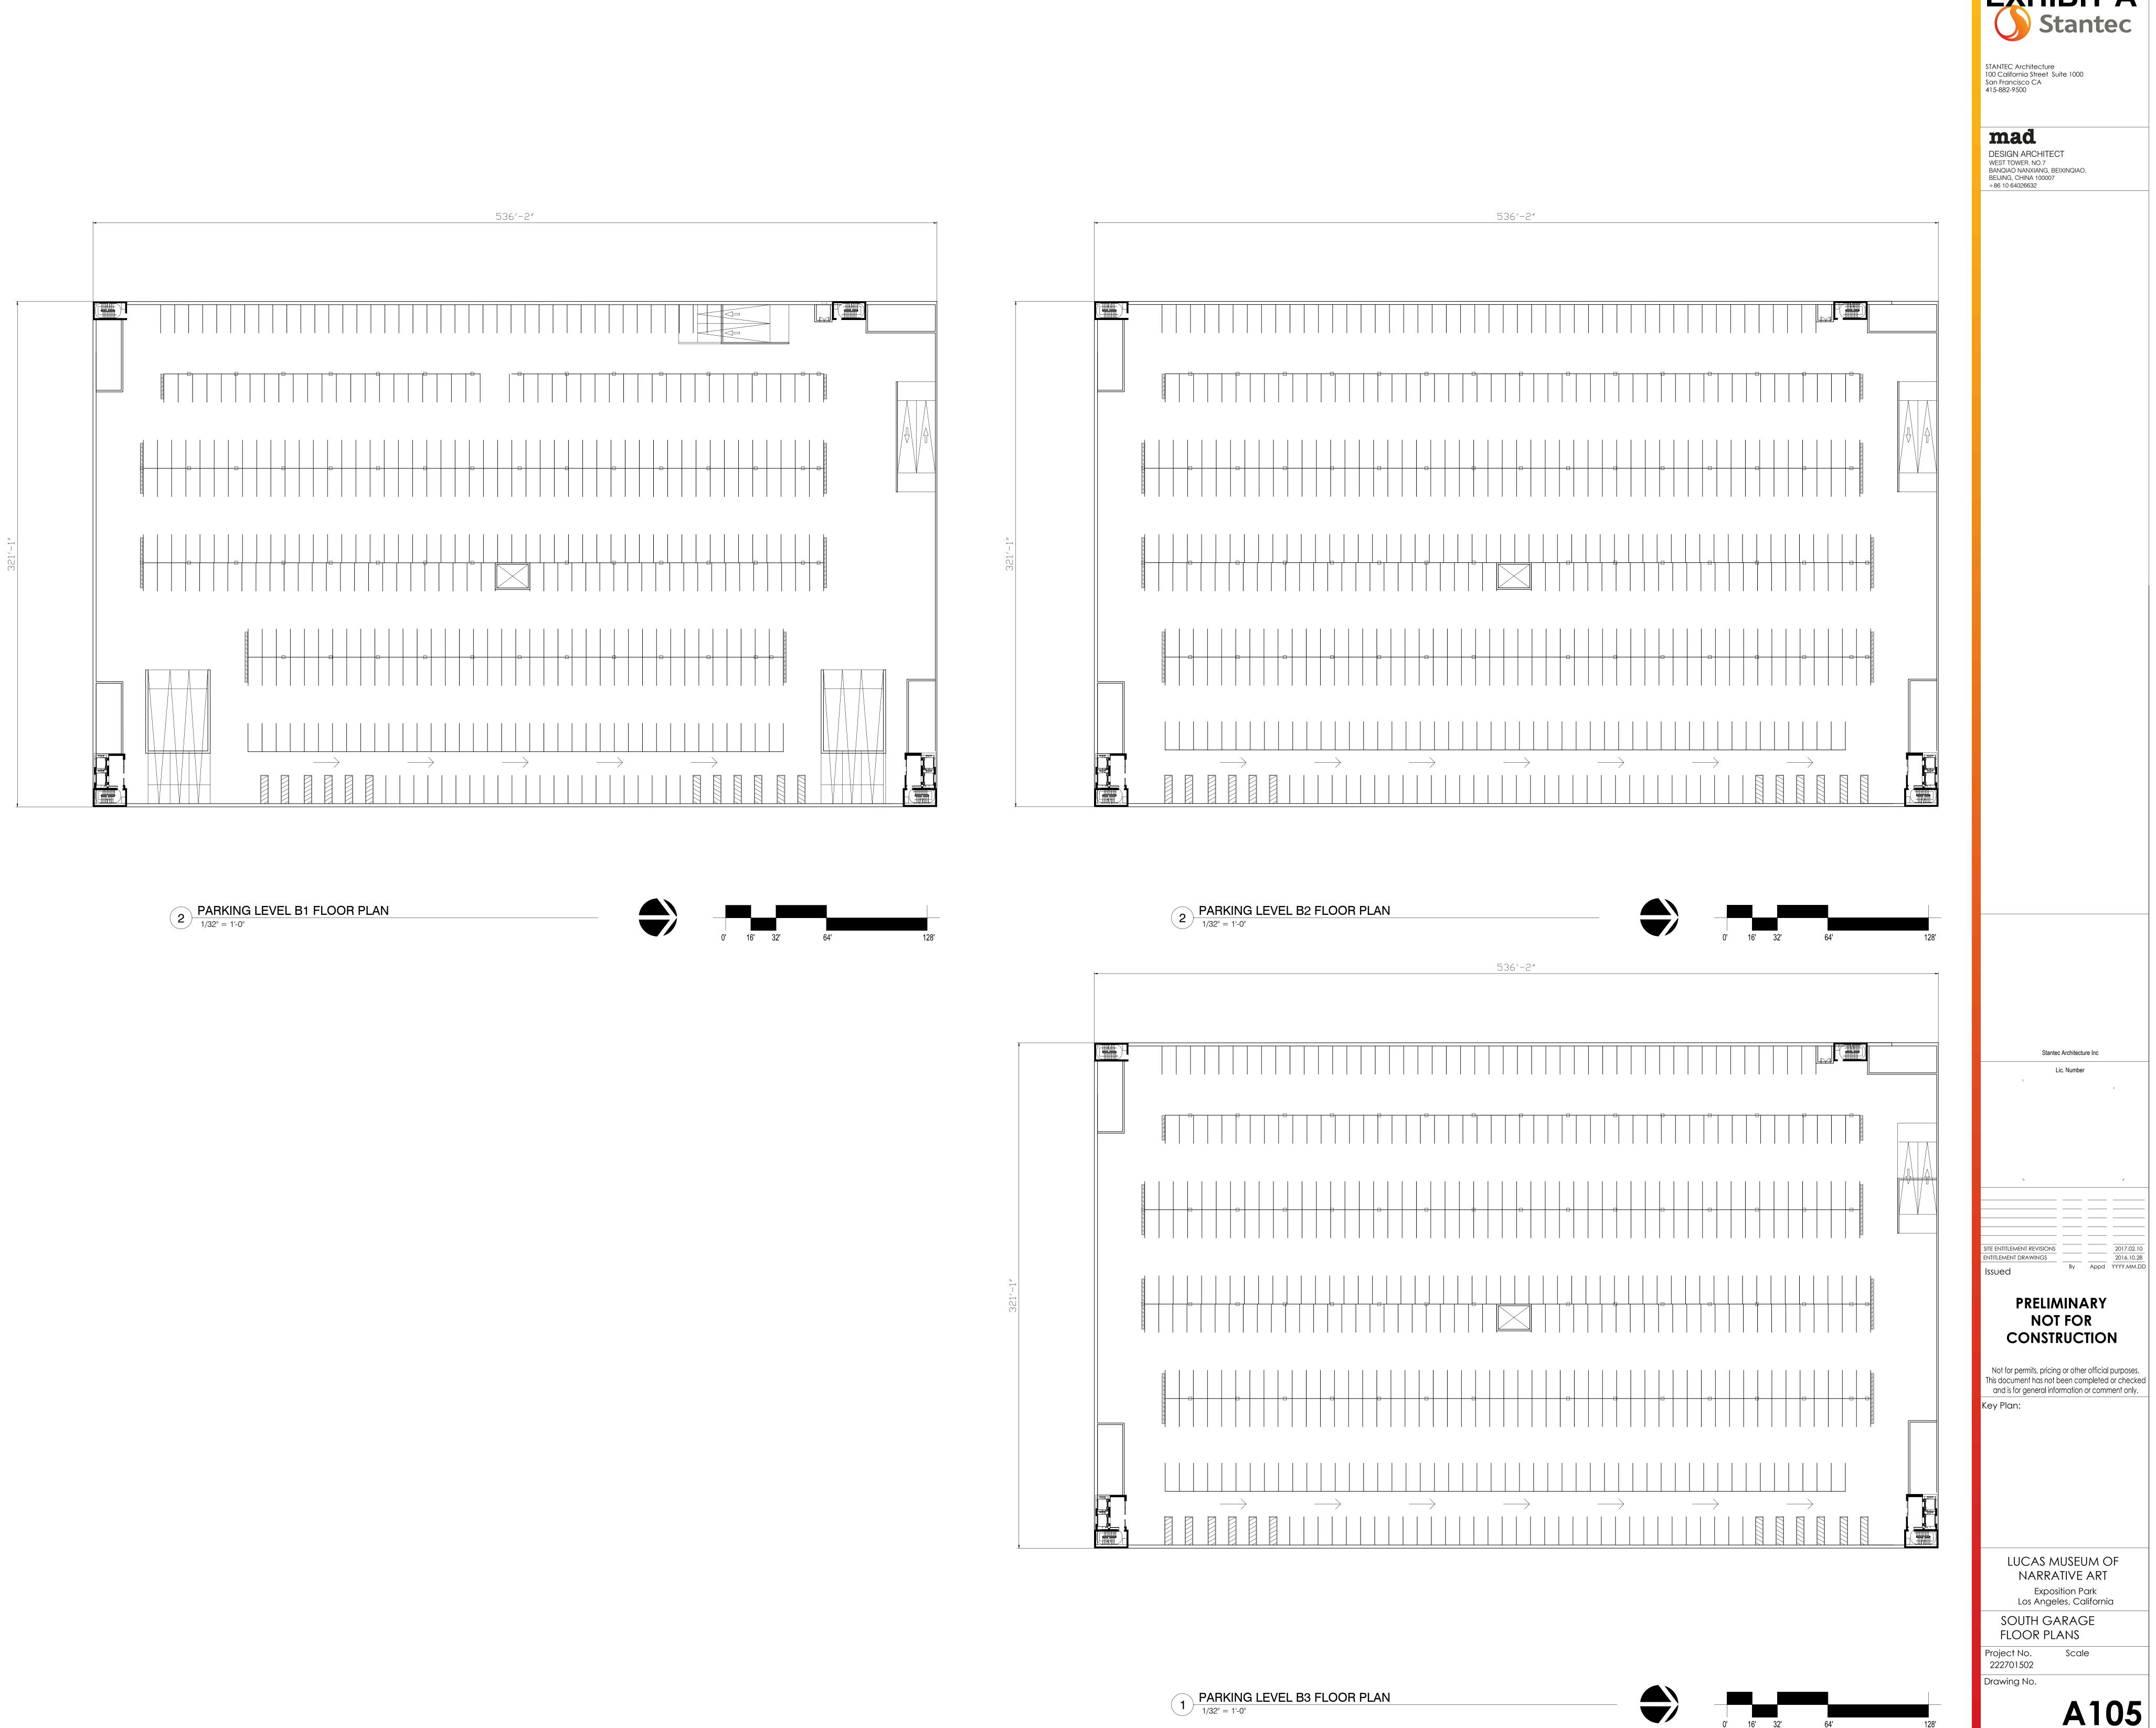

### SUMMARY

In January 2017, filmmaker George Lucas announced that Los Angeles was selected as the location to build the Lucas Museum of Narrative Art (Museum). To be located primarily on State land at Exposition Park, the Project is estimated to cost approximately One Billion Dollars (\$1,000,000,000.00), which includes building costs, art and an endowment of at least Four Hundred Million Dollars (\$400,000,000.00). The Project comprises a five-level, 299,717 square foot Museum with a two-level parking garage underneath, and an adjacent landscaped area with walking paths and a three-level parking garage underneath (Exhibit A).

The proposed Lease approved by the Board, through Report No. 17-135 – Revised, allows for the construction of tri-level subterranean public parking structure. This garage will be built underneath a landscaped space to be open to the public and maintained and operated by the Museum.

### LIST OF ATTACHMENTS

- 1) Proposed Revised Resolution
- 2) Exhibit A Preliminary Design of Lucas Museum of Narrative Art Museum
- 3) Exhibit B Parcel Map of Project Site Lots 101 and 102
- 4) Exhibit C Conceptual Landscape Plan