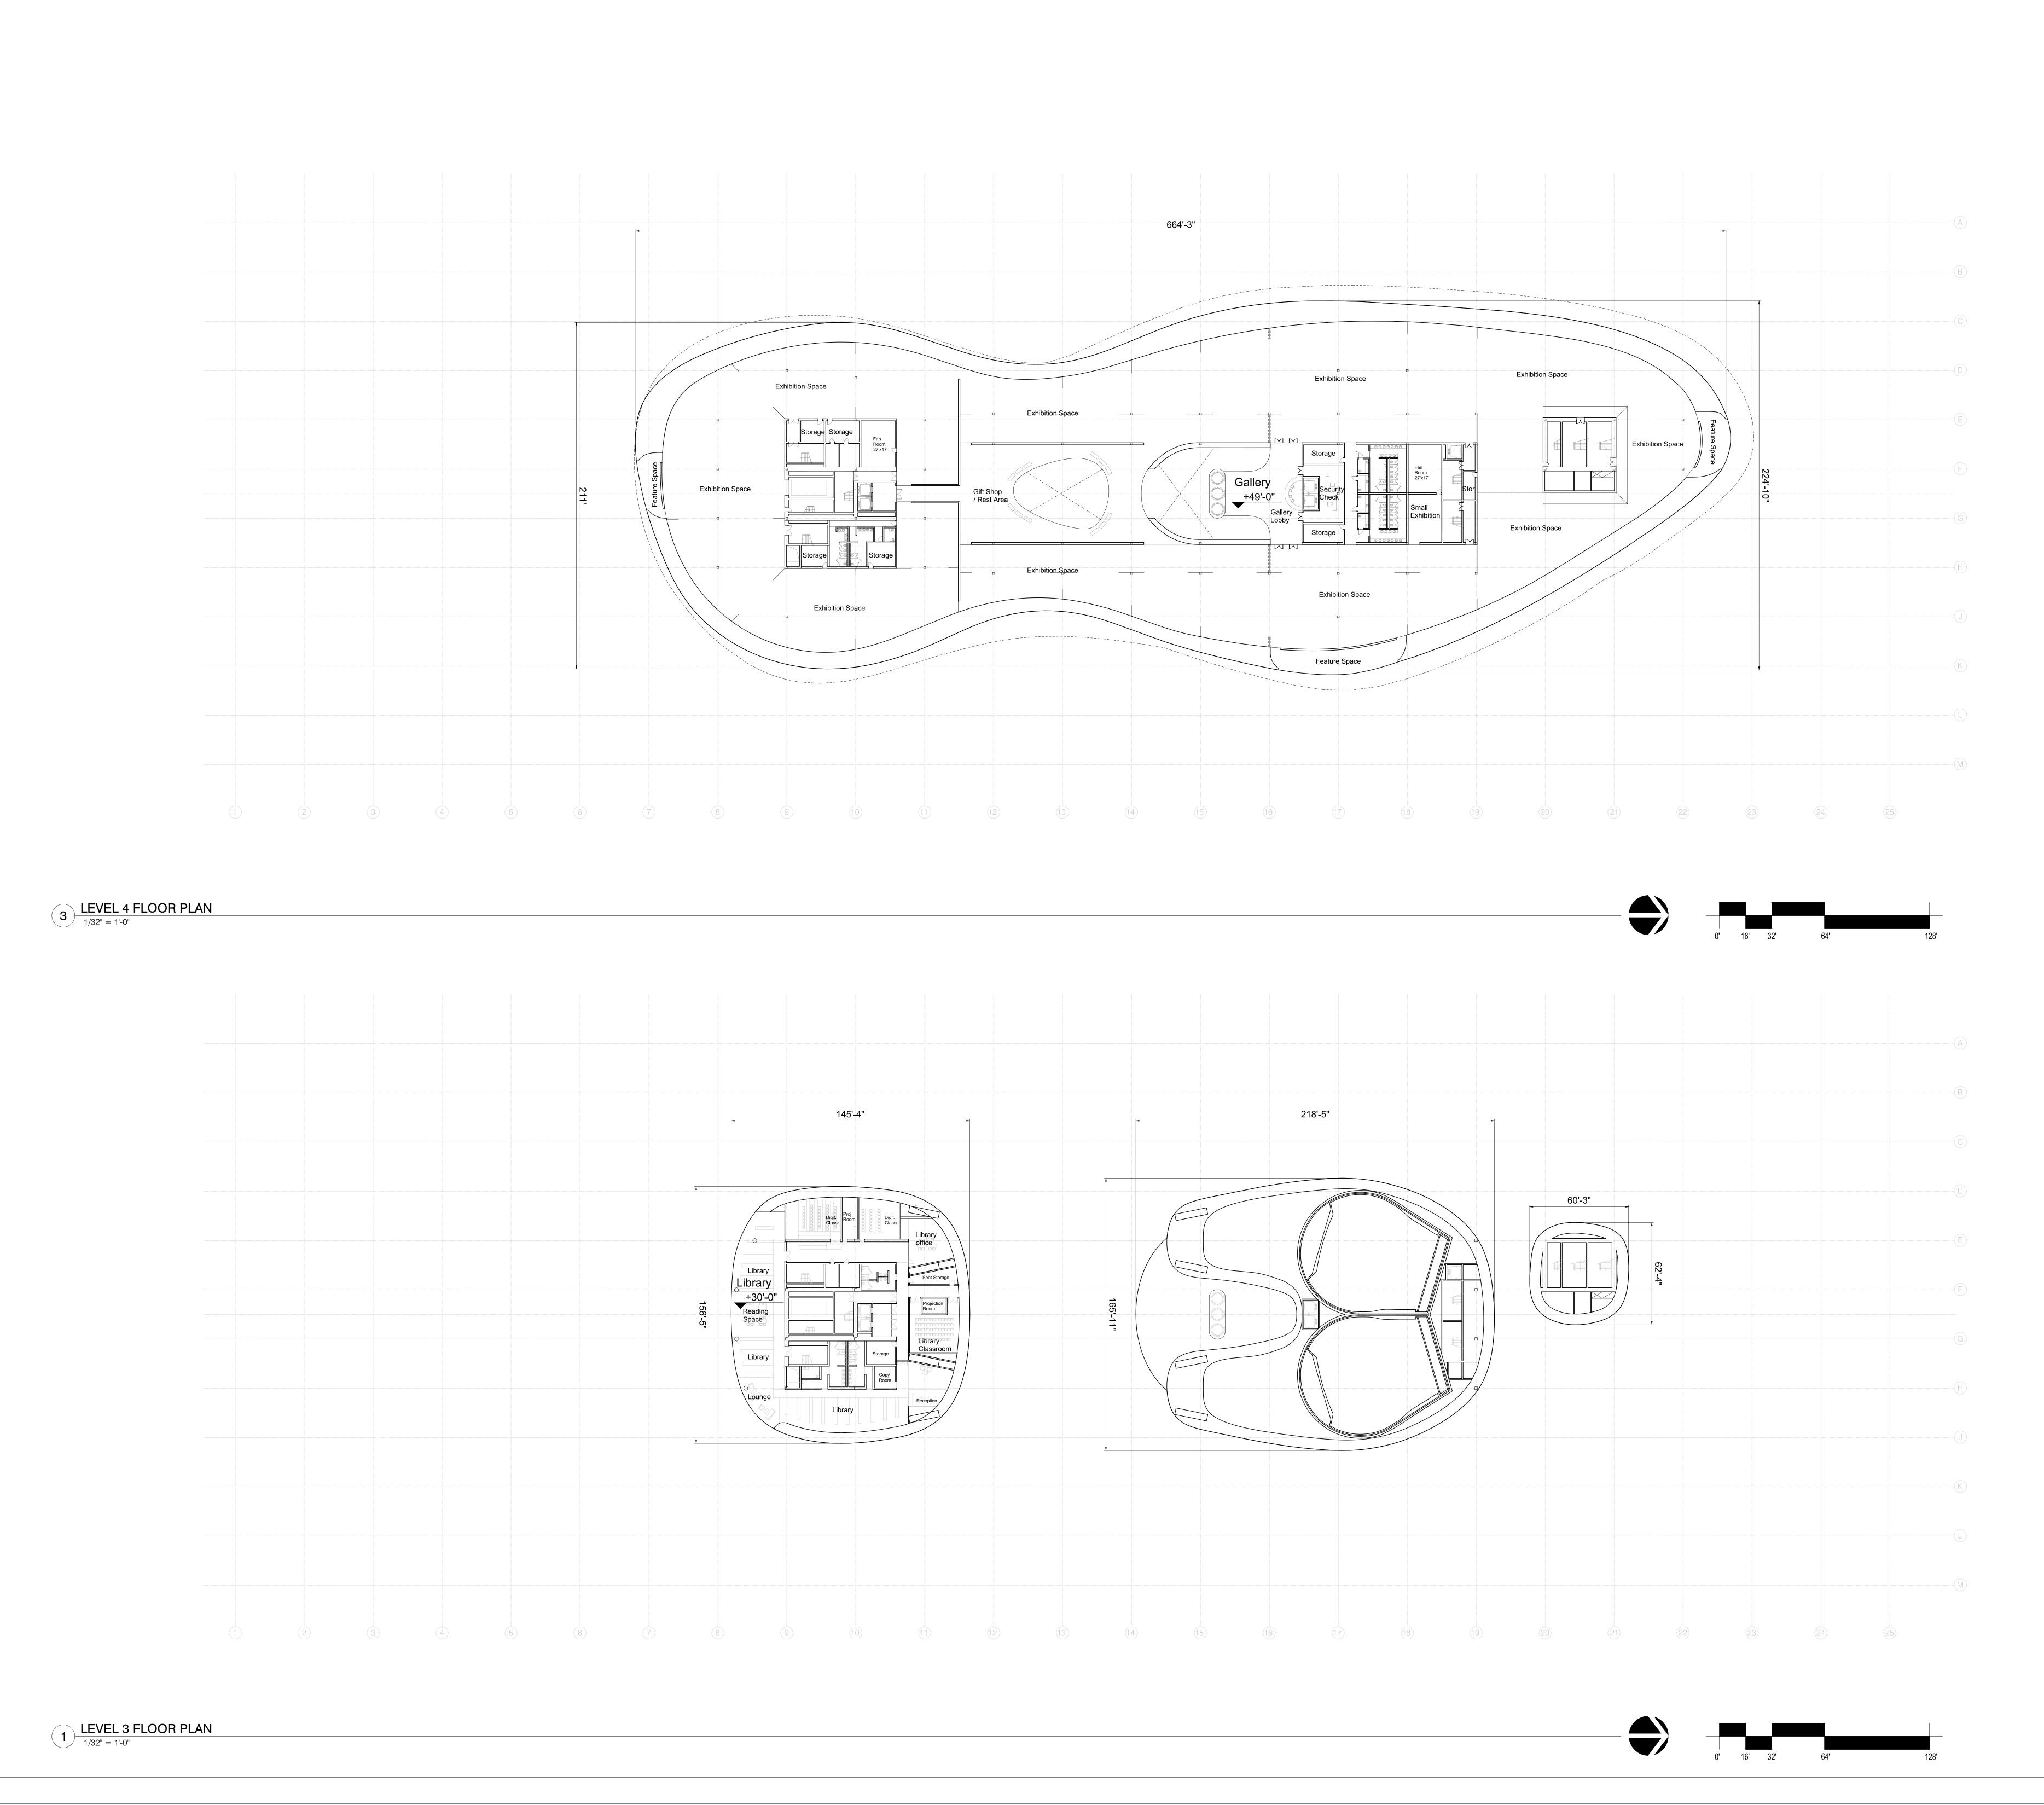

### SUMMARY

In January 2017, filmmaker George Lucas announced that Los Angeles was selected as the location to build the Lucas Museum of Narrative Art (Museum). To be located primarily on State land at Exposition Park, the Project is estimated to cost approximately One Billion Dollars (\$1,000,000,000.00), which includes building costs, art and an endowment of at least Four Hundred Million Dollars (\$400,000,000.00). The Project comprises a five-level, 299,717 square foot Museum with a two-level parking garage underneath, and an adjacent landscaped area with walking paths and a three-level parking garage underneath (Exhibit A).

### LIST OF ATTACHMENTS

- 1) Proposed Revised Resolution
- 2) Exhibit A Preliminary Design of Lucas Museum of Narrative Art Museum
- 3) Exhibit B Parcel Map of Project Site Lots 101 and 102
- 4) Exhibit C Conceptual Landscape Plan