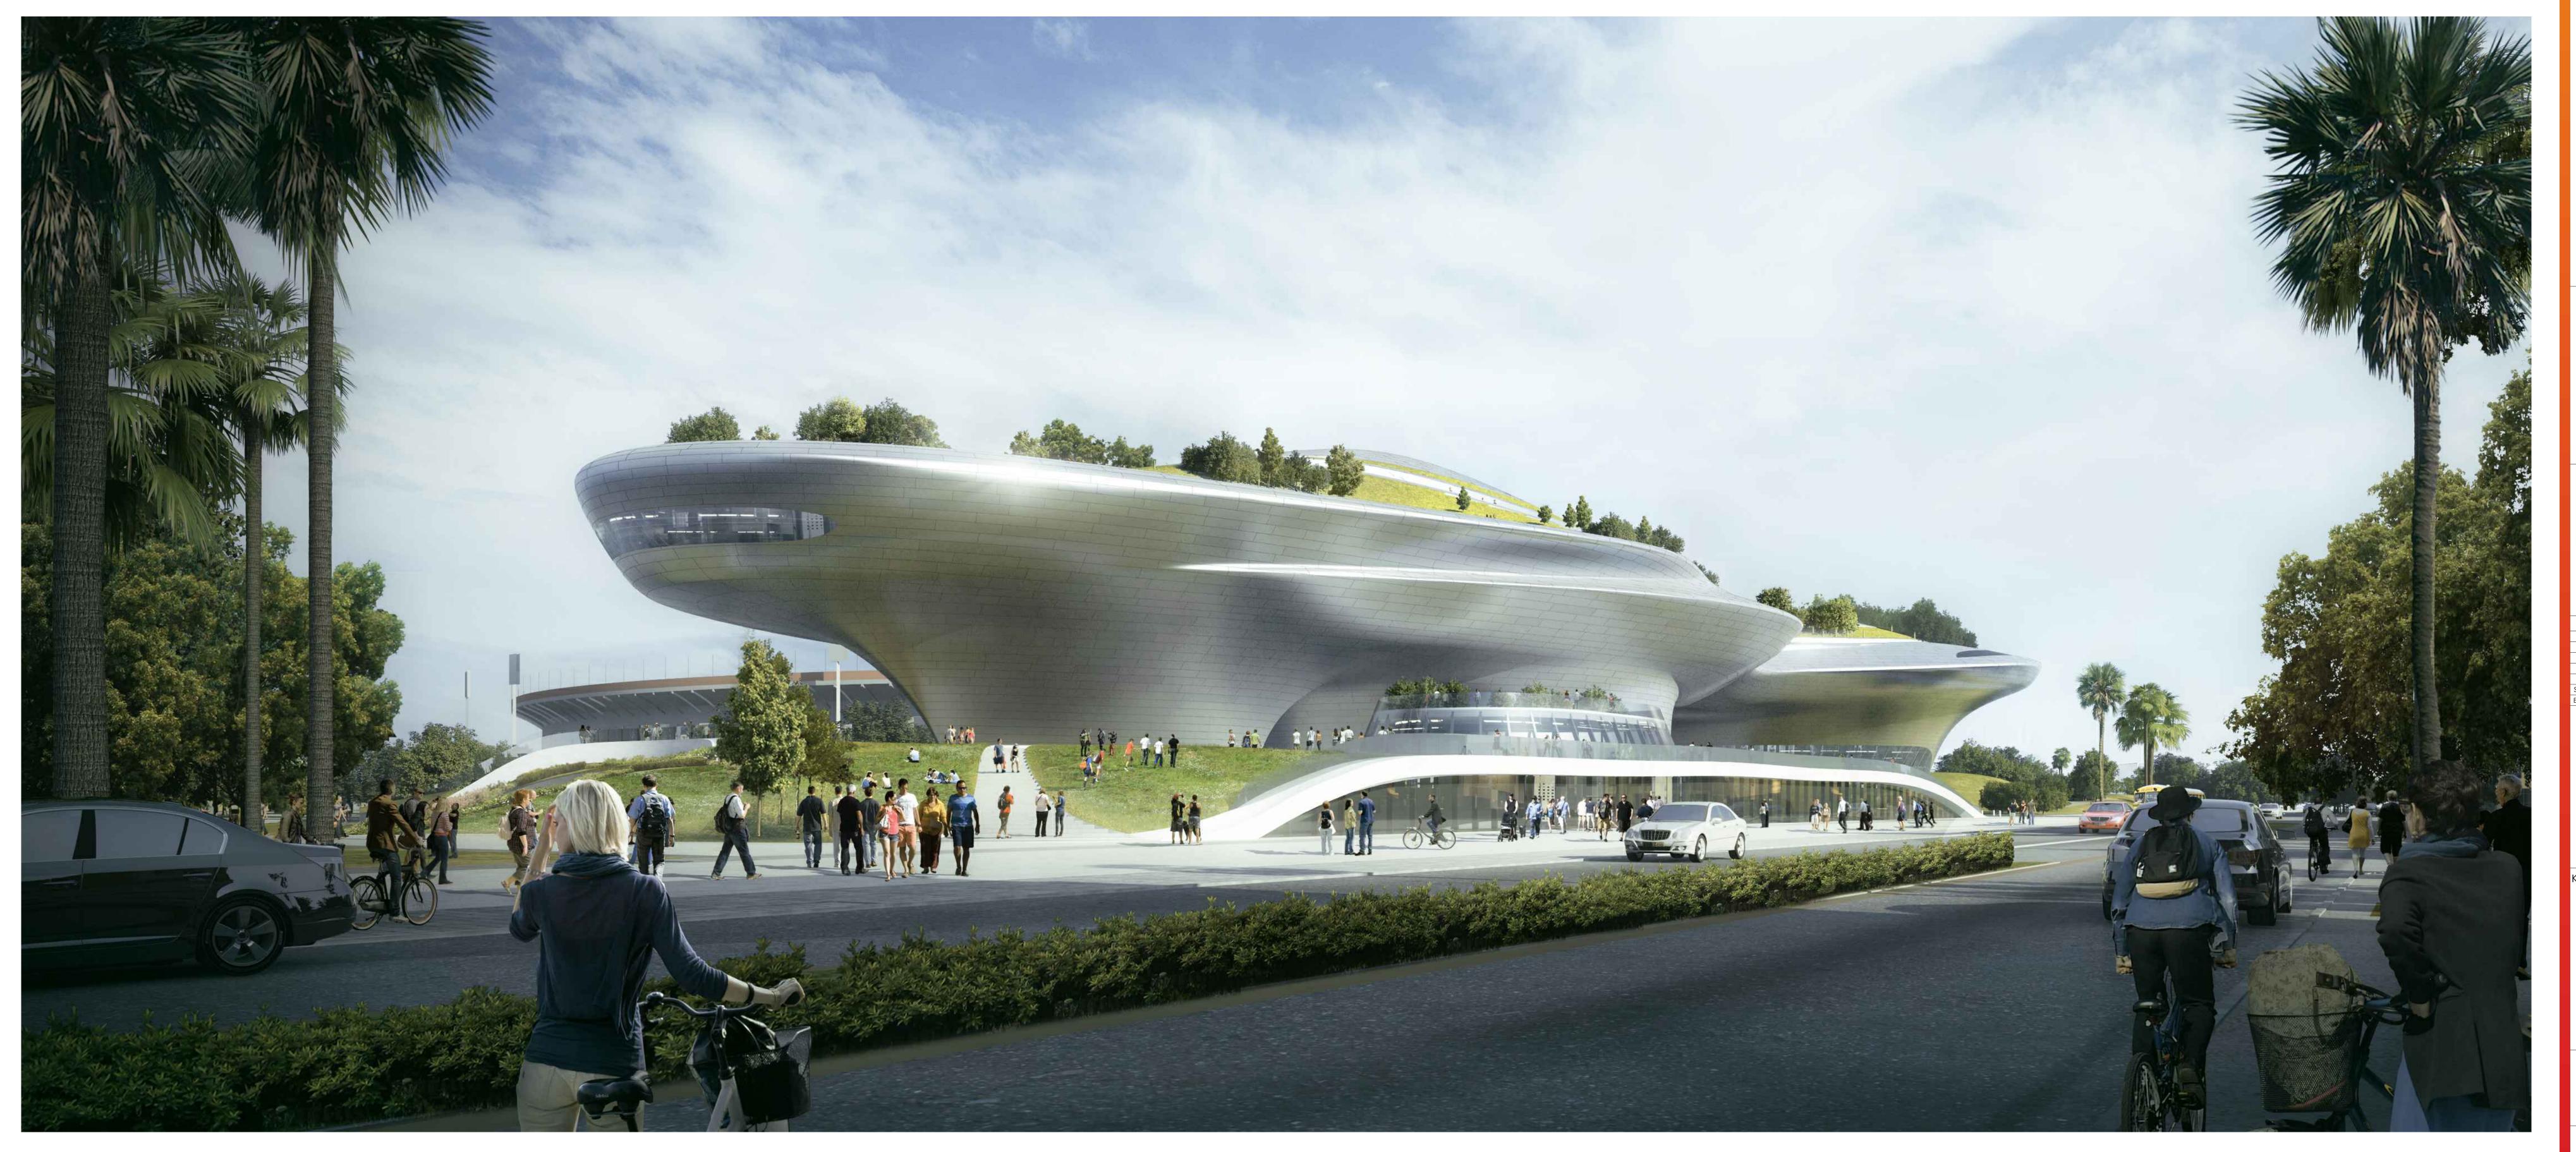

### SUMMARY

In January 2017, filmmaker George Lucas announced that Los Angeles was selected as the location to build the Lucas Museum of Narrative Art (Museum). To be located primarily on State land at Exposition Park, the Project is estimated to cost approximately One Billion Dollars (\$1,000,000,000.00), which includes building costs, art and an endowment of at least Four Hundred Million Dollars (\$400,000,000.00). The Project comprises a five-level, 299,717 square foot Museum with a two-level parking garage underneath, and an adjacent landscaped area with walking paths and a three-level parking garage underneath (Exhibit A).

As part of the Project design for the Museum (Exhibit A and Exhibit C), the open space is described as "a rich landscape with a variety of public spaces facilitating natural social interaction, recreation and public events." Because the surface area of the two Leighton Avenue parcels is to be maintained as landscaped open space for the term of the Lease and because this open space is part of a larger public park that spans five city blocks between Vermont

### LIST OF ATTACHMENTS

- 1) Proposed Revised Resolution
- 2) Exhibit A Preliminary Design of Lucas Museum of Narrative Art Museum
- 3) Exhibit B Parcel Map of Project Site Lots 101 and 102
- 4) Exhibit C Conceptual Landscape Plan