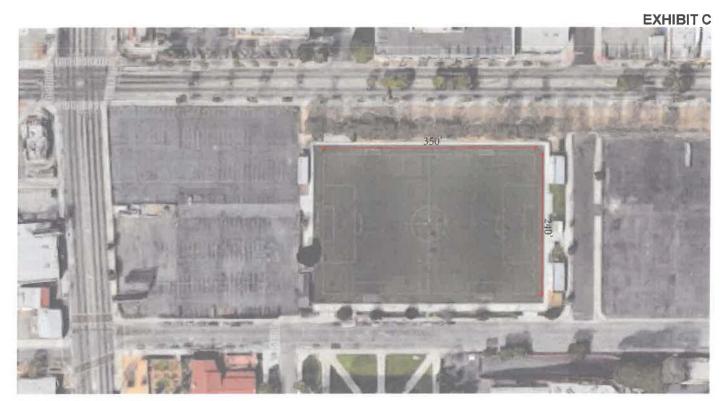

### SUMMARY

In January 2017, filmmaker George Lucas announced that Los Angeles was selected as the location to build the Lucas Museum of Narrative Art (Museum). To be located primarily on State land at Exposition Park, the Project is estimated to cost approximately One Billion Dollars (\$1,000,000,000.00), which includes building costs, art and an endowment of at least Four Hundred Million Dollars (\$400,000,000.00). The Project comprises a five-level, 299,717 square foot Museum with a two-level parking garage underneath, and an adjacent landscaped area with walking paths and a three-level parking garage underneath (Exhibit A).

As part of the Project design for the Museum (Exhibit A and Exhibit C), the open space is described as "a rich landscape with a variety of public spaces facilitating natural social interaction, recreation and public events." Because the surface area of the two Leighton Avenue parcels is to be maintained as landscaped open space for the term of the Lease and because this open space is part of a larger public park that spans five city blocks between Vermont

### LIST OF ATTACHMENTS

- 1) Proposed Revised Resolution
- 2) Exhibit A Preliminary Design of Lucas Museum of Narrative Art Museum
- 3) Exhibit B Parcel Map of Project Site Lots 101 and 102
- 4) Exhibit C Conceptual Landscape Plan