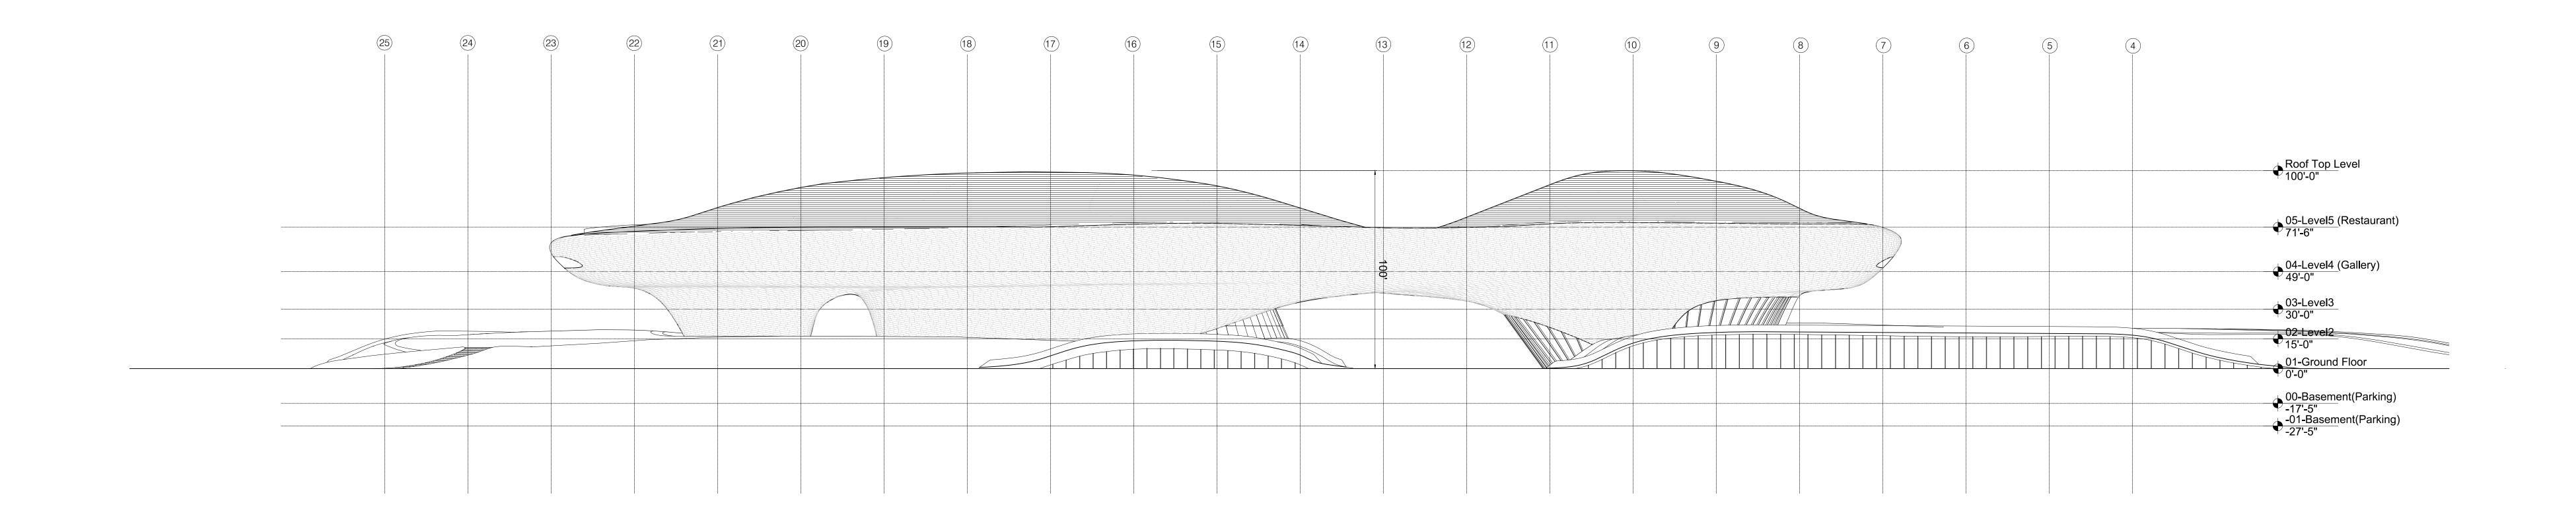

### SUMMARY

In January 2017, filmmaker George Lucas announced that Los Angeles was selected as the location to build the Lucas Museum of Narrative Art (Museum). To be located primarily on State land at Exposition Park, the Project is estimated to cost approximately One Billion Dollars (\$1,000,000,000.00), which includes building costs, art and an endowment of at least Four Hundred Million Dollars (\$400,000,000.00). The Project comprises a five-level, 299,717 square foot Museum with a two-level parking garage underneath, and an adjacent landscaped area with walking paths and a three-level parking garage underneath (Exhibit A).

### LIST OF ATTACHMENTS

- 1) Proposed Revised Resolution
- 2) Exhibit A Preliminary Design of Lucas Museum of Narrative Art Museum
- 3) Exhibit B Parcel Map of Project Site Lots 101 and 102
- 4) Exhibit C Conceptual Landscape Plan