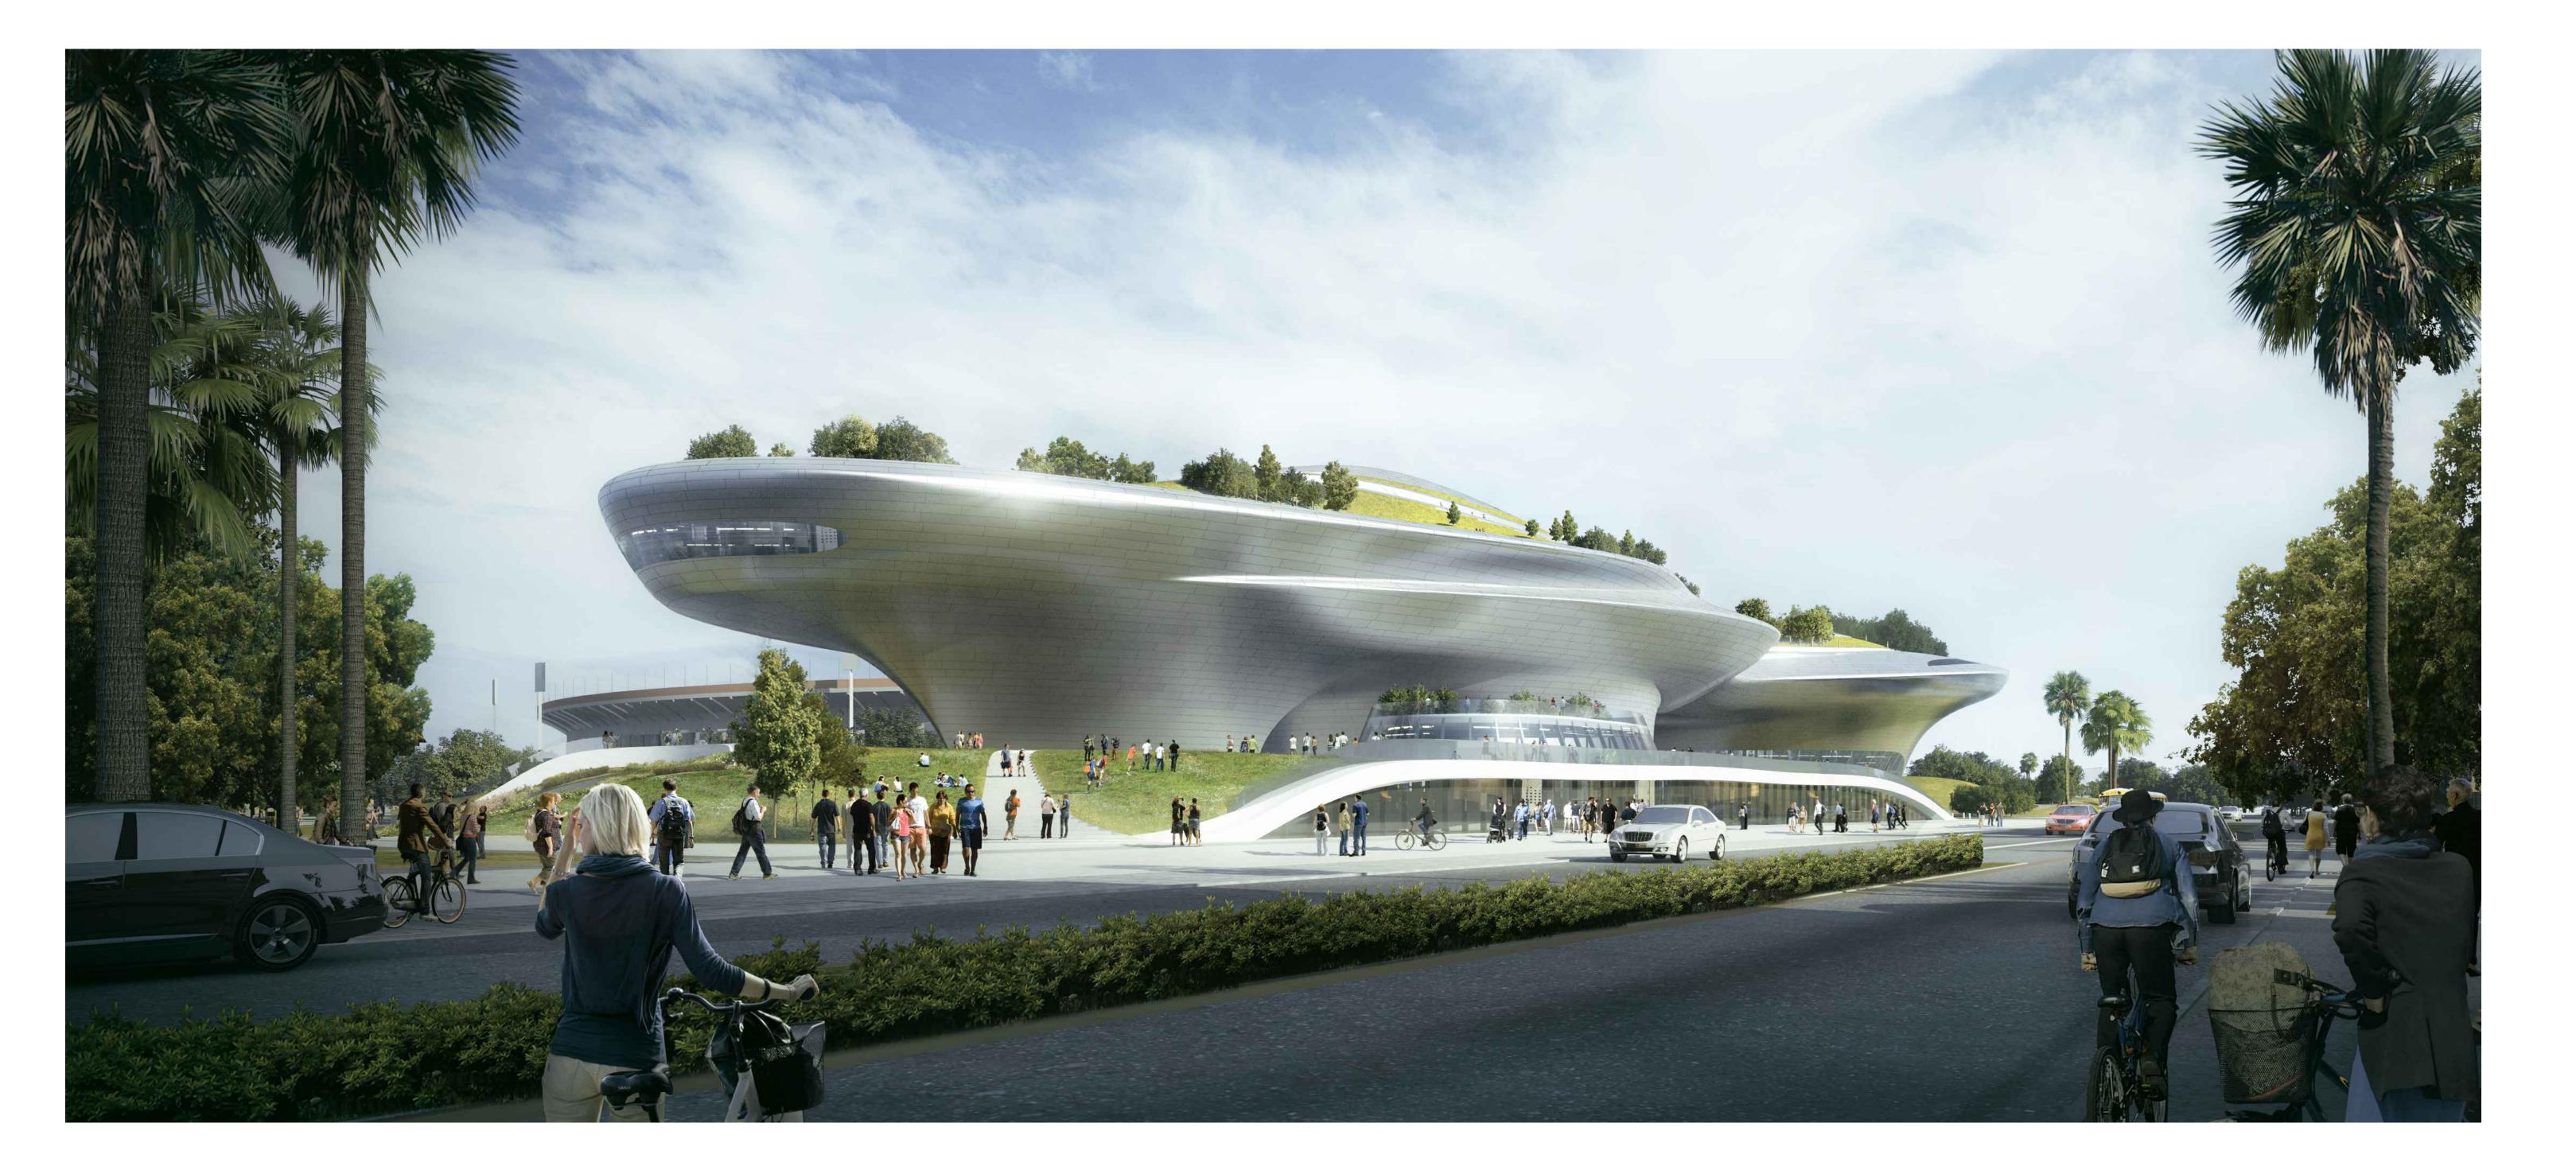

### SUMMARY

In January 2017, filmmaker George Lucas announced that Los Angeles was selected as the location to build the Lucas Museum of Narrative Art (Museum). To be located primarily on State land at Exposition Park, the Project is estimated to cost approximately One Billion Dollars (\$1,000,000,000.00), which includes building costs, art and an endowment of at least Four Hundred Million Dollars (\$400,000,000.00). The Project comprises a five-level, 299,717 square foot Museum with a two-level parking garage underneath, and an adjacent landscaped area with walking paths and a three-level parking garage underneath (Exhibit A).

The proposed Lease approved by the Board, through Report No. 17-135 – Revised, allows for the construction of tri-level subterranean public parking structure. This garage will be built underneath a landscaped space to be open to the public and maintained and operated by the Museum.

As part of the Project design for the Museum (Exhibit A and Exhibit C), the open space is described as "a rich landscape with a variety of public spaces facilitating natural social interaction, recreation and public events." Because the surface area of the two Leighton Avenue parcels is to be maintained as landscaped open space for the term of the Lease and because this open space is part of a larger public park that spans five city blocks between Vermont