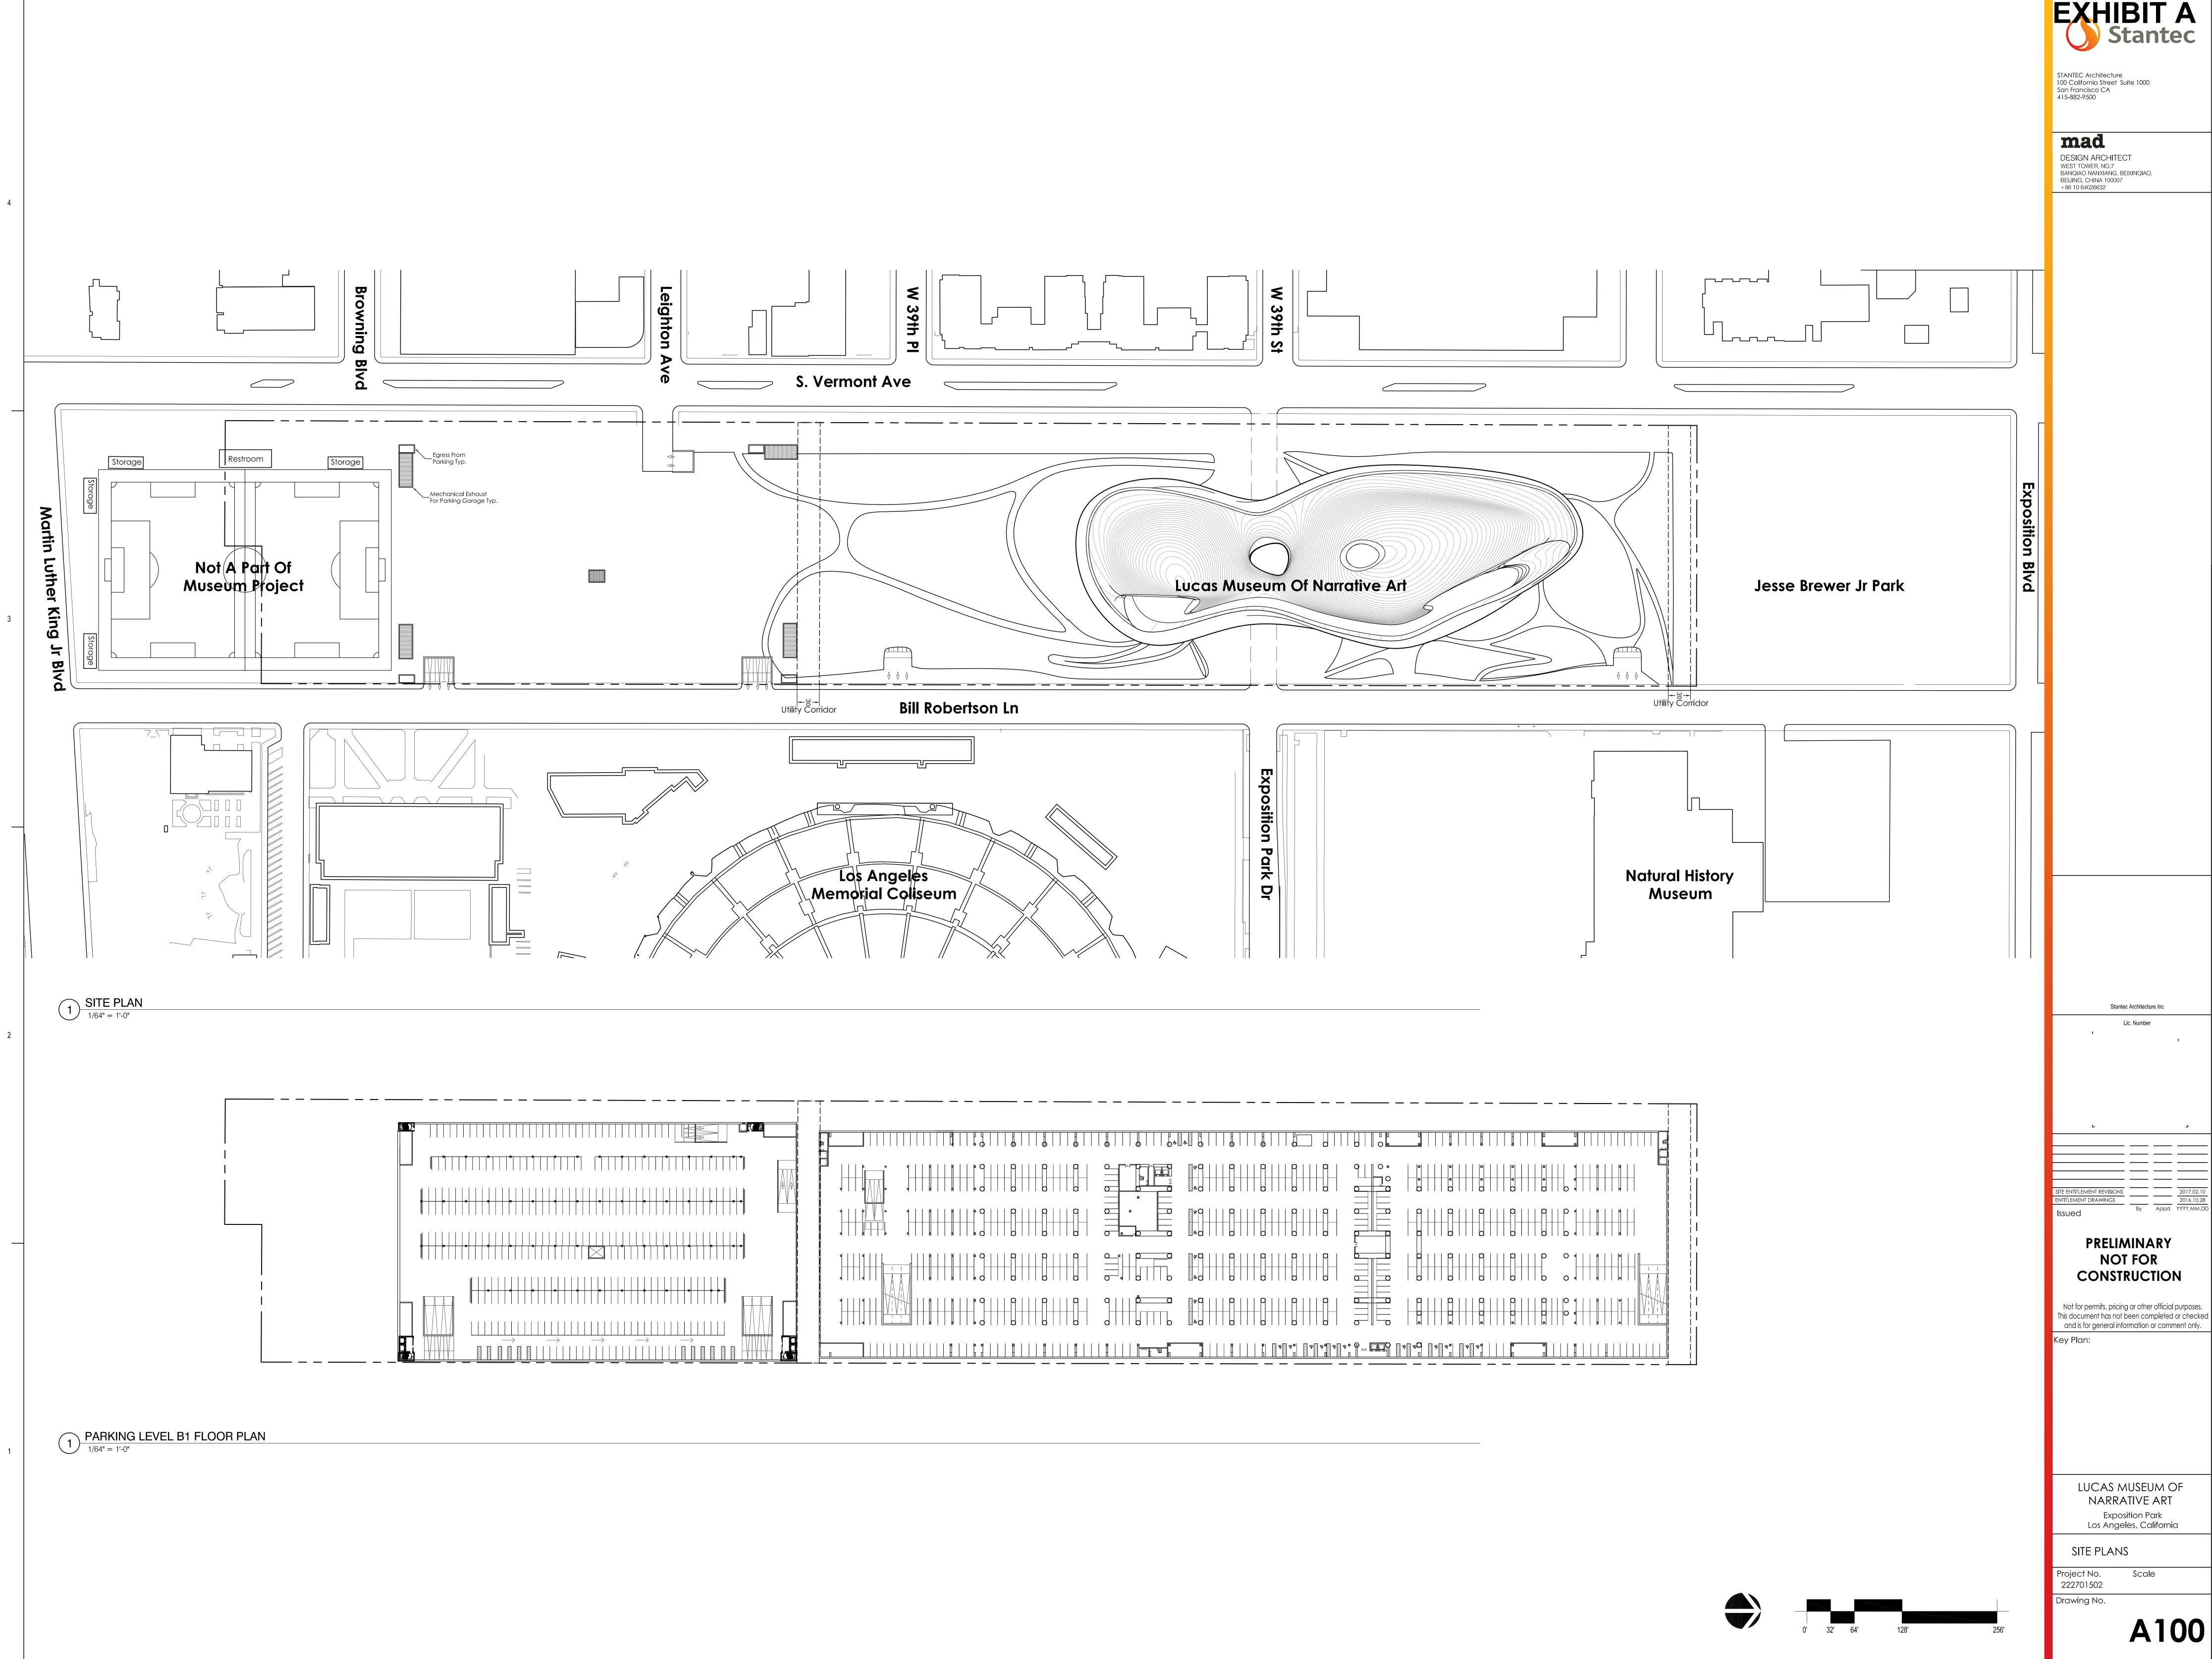

### SUMMARY

In January 2017, filmmaker George Lucas announced that Los Angeles was selected as the location to build the Lucas Museum of Narrative Art (Museum). To be located primarily on State land at Exposition Park, the Project is estimated to cost approximately One Billion Dollars (\$1,000,000,000.00), which includes building costs, art and an endowment of at least Four Hundred Million Dollars (\$400,000,000.00). The Project comprises a five-level, 299,717 square foot Museum with a two-level parking garage underneath, and an adjacent landscaped area with walking paths and a three-level parking garage underneath (Exhibit A).

As part of the Project design for the Museum (Exhibit A and Exhibit C), the open space is described as "a rich landscape with a variety of public spaces facilitating natural social interaction, recreation and public events." Because the surface area of the two Leighton Avenue parcels is to be maintained as landscaped open space for the term of the Lease and because this open space is part of a larger public park that spans five city blocks between Vermont

### **BOARD REPORT**

PG. 3 NO. 17-144 Revised

Avenue and South Bill Robertson Lane, and from Browning Boulevard to Exposition Boulevard, RAP staff recommends that the Board determine that, in compliance with Charter Section 596, the public tri-level subterranean parking garage to be constructed will not result in material detriment to the park purpose for which the land was dedicated when it was dedicated by the Board in 1977.

### LIST OF ATTACHMENTS

- 1) Proposed Revised Resolution
- 2) Exhibit A Preliminary Design of Lucas Museum of Narrative Art Museum
- 3) Exhibit B Parcel Map of Project Site Lots 101 and 102
- 4) Exhibit C Conceptual Landscape Plan