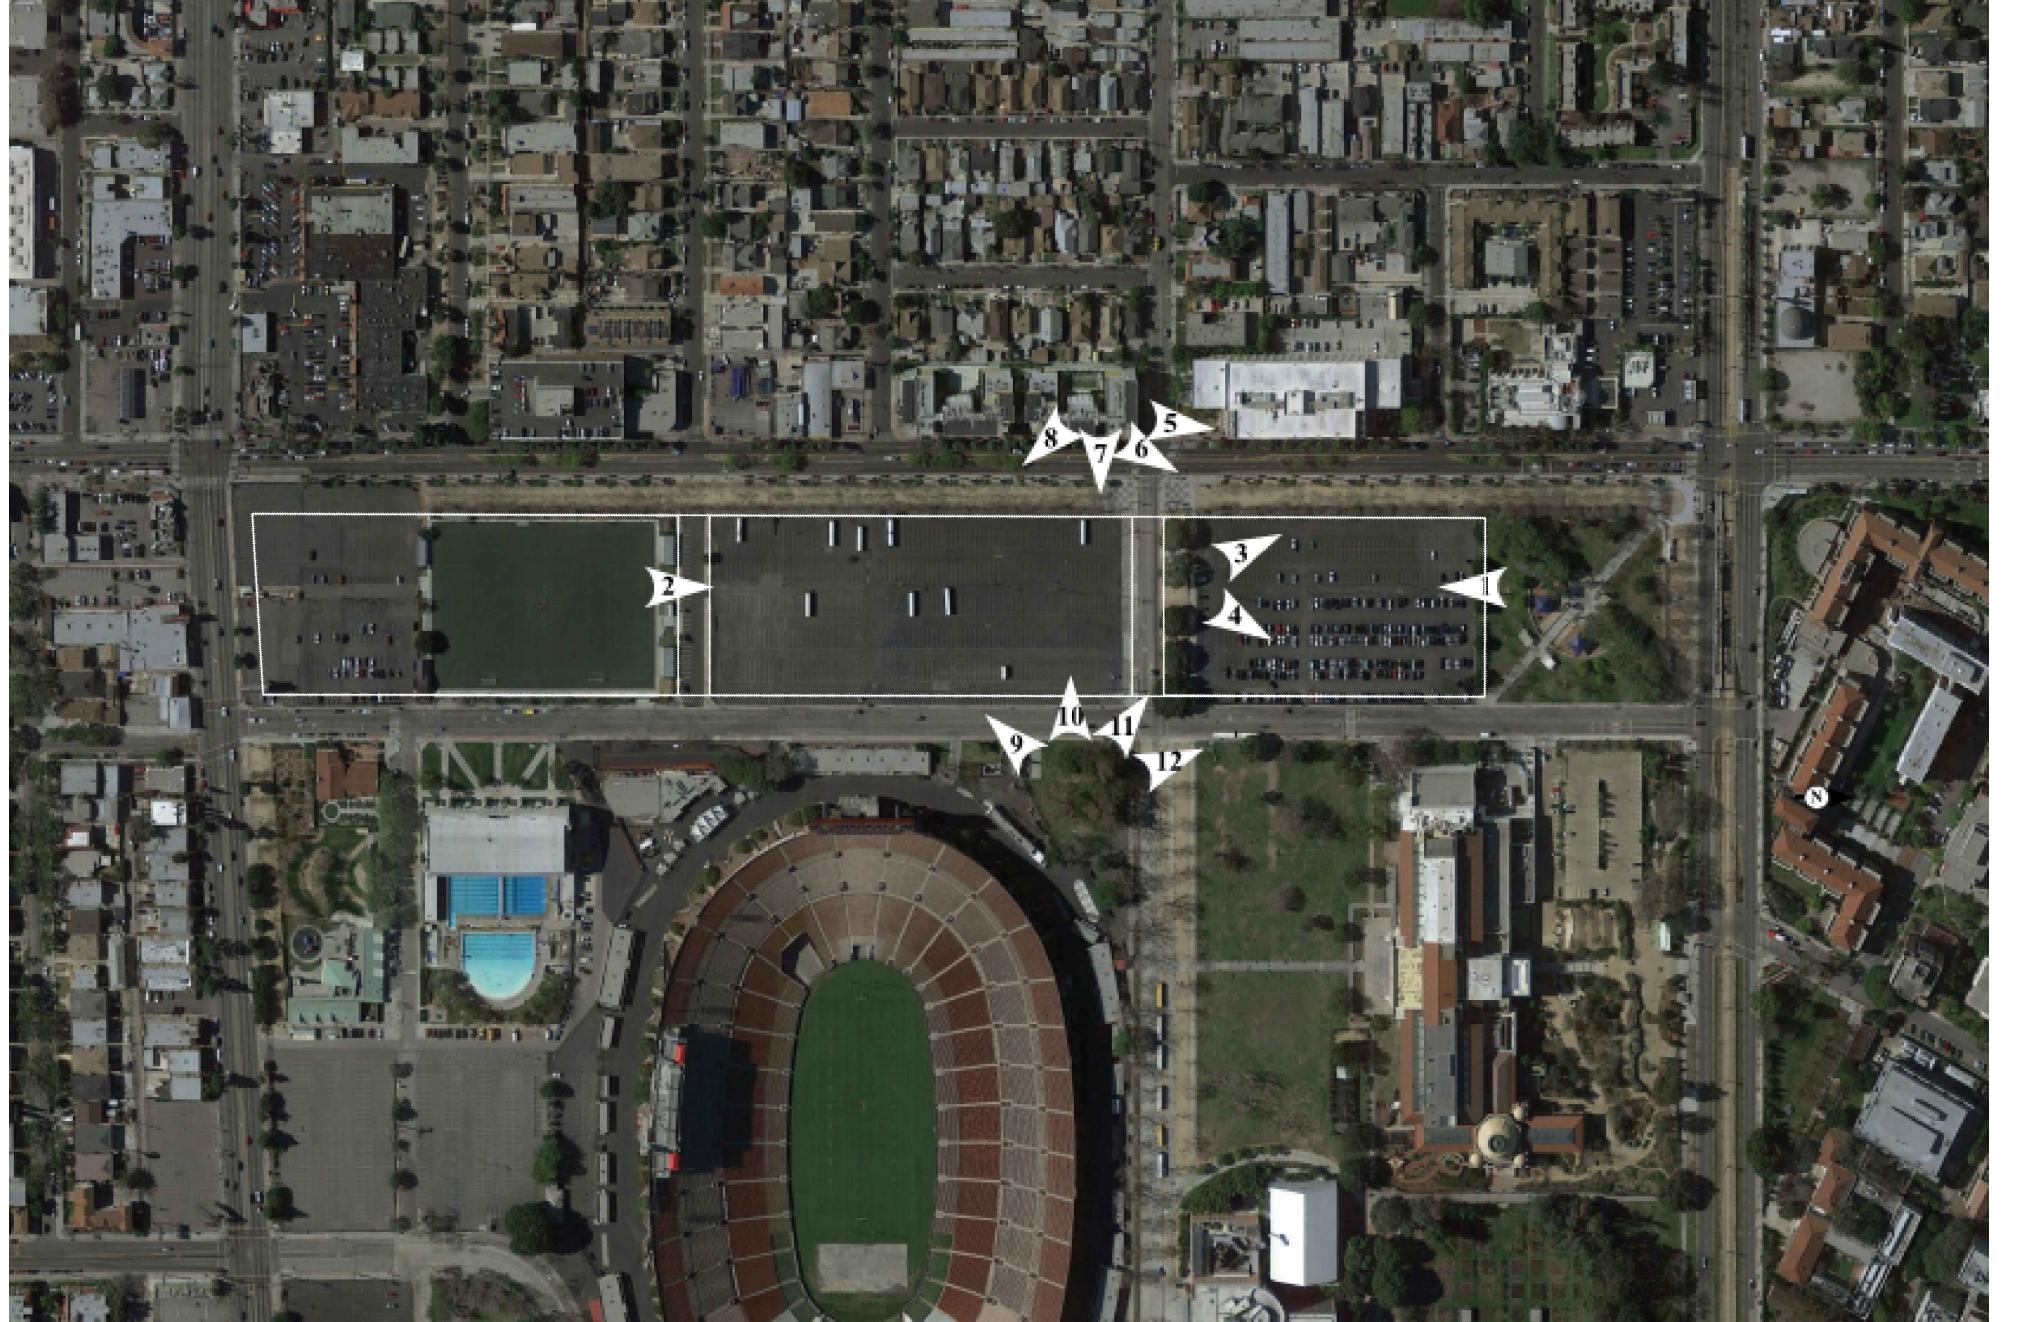

### Finding of No Material Detriment

On December 31, 1974, the State conveyed two parcels with Assessor's Parcel Nos. 5037-027-924 and 925, more commonly known as Lots 101 and 102, to the City as part of an exchange of properties. On March 21, 1975, a Certificate of Acceptance was executed by the Board Secretary. The subject parcels were accepted for public recreation and/or park purposes. In 2016, the parcels were restriped to accommodate thirty-three parking spaces as part of the City's obligations under the Ground Lease for the Playfields with the State.

The proposed Lease approved by the Board, through Report No. 17-135 – Revised, allows for the construction of tri-level subterranean public parking structure. This garage will be built underneath a landscaped space to be open to the public and maintained and operated by the Museum.

As part of the Project design for the Museum (Exhibit A and Exhibit C), the open space is described as "a rich landscape with a variety of public spaces facilitating natural social interaction, recreation and public events." Because the surface area of the two Leighton Avenue parcels is to be maintained as landscaped open space for the term of the Lease and because this open space is part of a larger public park that spans five city blocks between Vermont

### **BOARD REPORT**

PG. 3 NO. 17-144 Revised

Avenue and South Bill Robertson Lane, and from Browning Boulevard to Exposition Boulevard, RAP staff recommends that the Board determine that, in compliance with Charter Section 596, the public tri-level subterranean parking garage to be constructed will not result in material detriment to the park purpose for which the land was dedicated when it was dedicated by the Board in 1977.

RAP staff recommends this finding for the following reasons: (1) the Museum, which is estimated to cost approximately One Billion Dollars (\$1,000,000,000.00) and will provide substantial public benefit to the City from the construction, operation, and maintenance of the Museum, is being built, operated and maintained at no cost to City in return for the below market rate of \$1 per year rent; (2) the Museum would not be undertaken without access to Leighton Avenue parcels, including, especially, the subsurface space, which divides the project in half; (3) the subsurface space underneath the parcels' approximate 0.45 acres of land – bounded by Vermont Avenue, Bill Robertson Lane and Tenant's property – is not suitable for a standalone underground parking garage solely constructed and operated on City property; (4) it is undesirable to lease the subsurface space for any use other than an underground parking garage; and (5) in addition to the valuable consideration noted in (1) above, in return for leasing the Leighton Avenue parcels to State for the Museum, either State or the Museum entity will upgrade the surface area of the parcels into landscaped open space with walking paths, while also providing the City with an equal number of parking spaces as currently exist on the property in another nearby location or in the constructed garage.

WHEREAS, the City property is located on Leighton Avenue across the street from the City's EXPO Center and identified by Assessor's Parcel Nos. 5037-027-924 and 925 plus a small sliver of land not currently in use, which is no wider than a sidewalk and juts directly out from the Leighton Street parcels north along Vermont Avenue (City Land); and

WHEREAS, subject Leighton parcels measure approximately 19,800 square feet or 0.45 acres and are currently used for parking and subject adjoining lands is not currently in use; and

WHEREAS, the Museum's design for the City Land proposes a landscaped open space that will be open to the public, as well as a public tri-level subterranean parking garage, which will be operated by the State; and