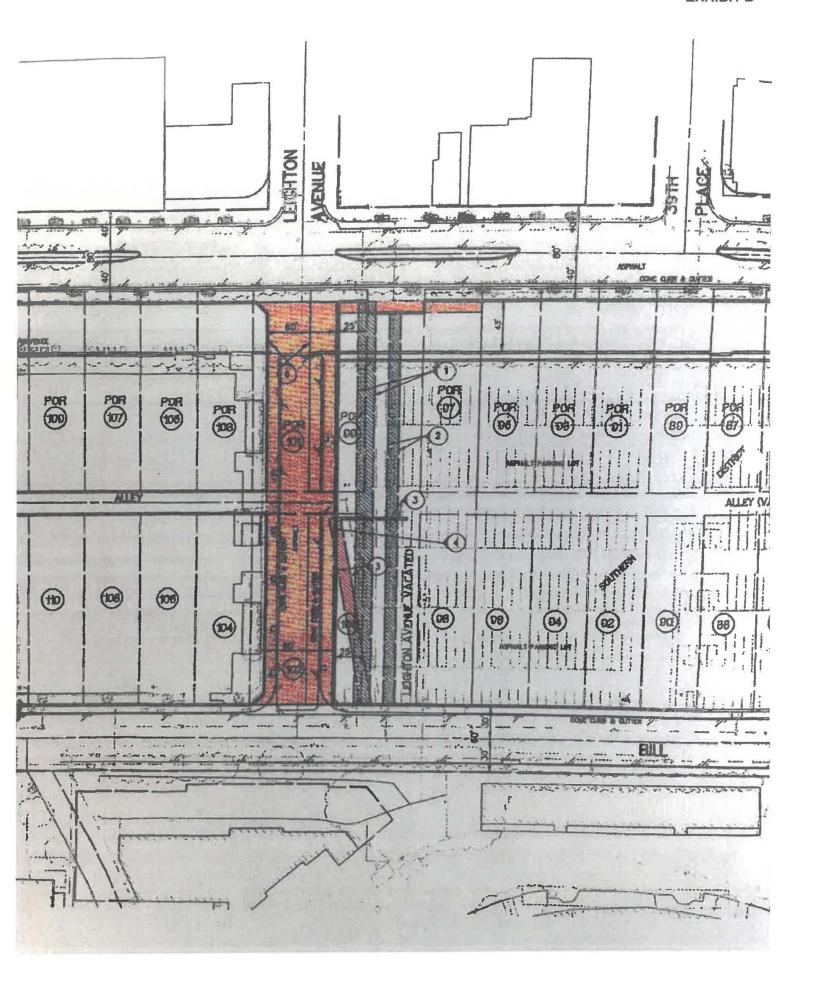

### LIST OF ATTACHMENTS

- 1) Proposed Revised Resolution
- 2) Exhibit A Preliminary Design of Lucas Museum of Narrative Art Museum
- 3) Exhibit B Parcel Map of Project Site Lots 101 and 102
- 4) Exhibit C Conceptual Landscape Plan

WHEREAS, the City property is located on Leighton Avenue across the street from the City's EXPO Center and identified by Assessor's Parcel Nos. 5037-027-924 and 925 plus a small sliver of land not currently in use, which is no wider than a sidewalk and juts directly out from the Leighton Street parcels north along Vermont Avenue (City Land); and

WHEREAS, subject Leighton parcels measure approximately 19,800 square feet or 0.45 acres and are currently used for parking and subject adjoining lands is not currently in use; and

WHEREAS, the Museum's design for the City Land proposes a landscaped open space that will be open to the public, as well as a public tri-level subterranean parking garage, which will be operated by the State; and