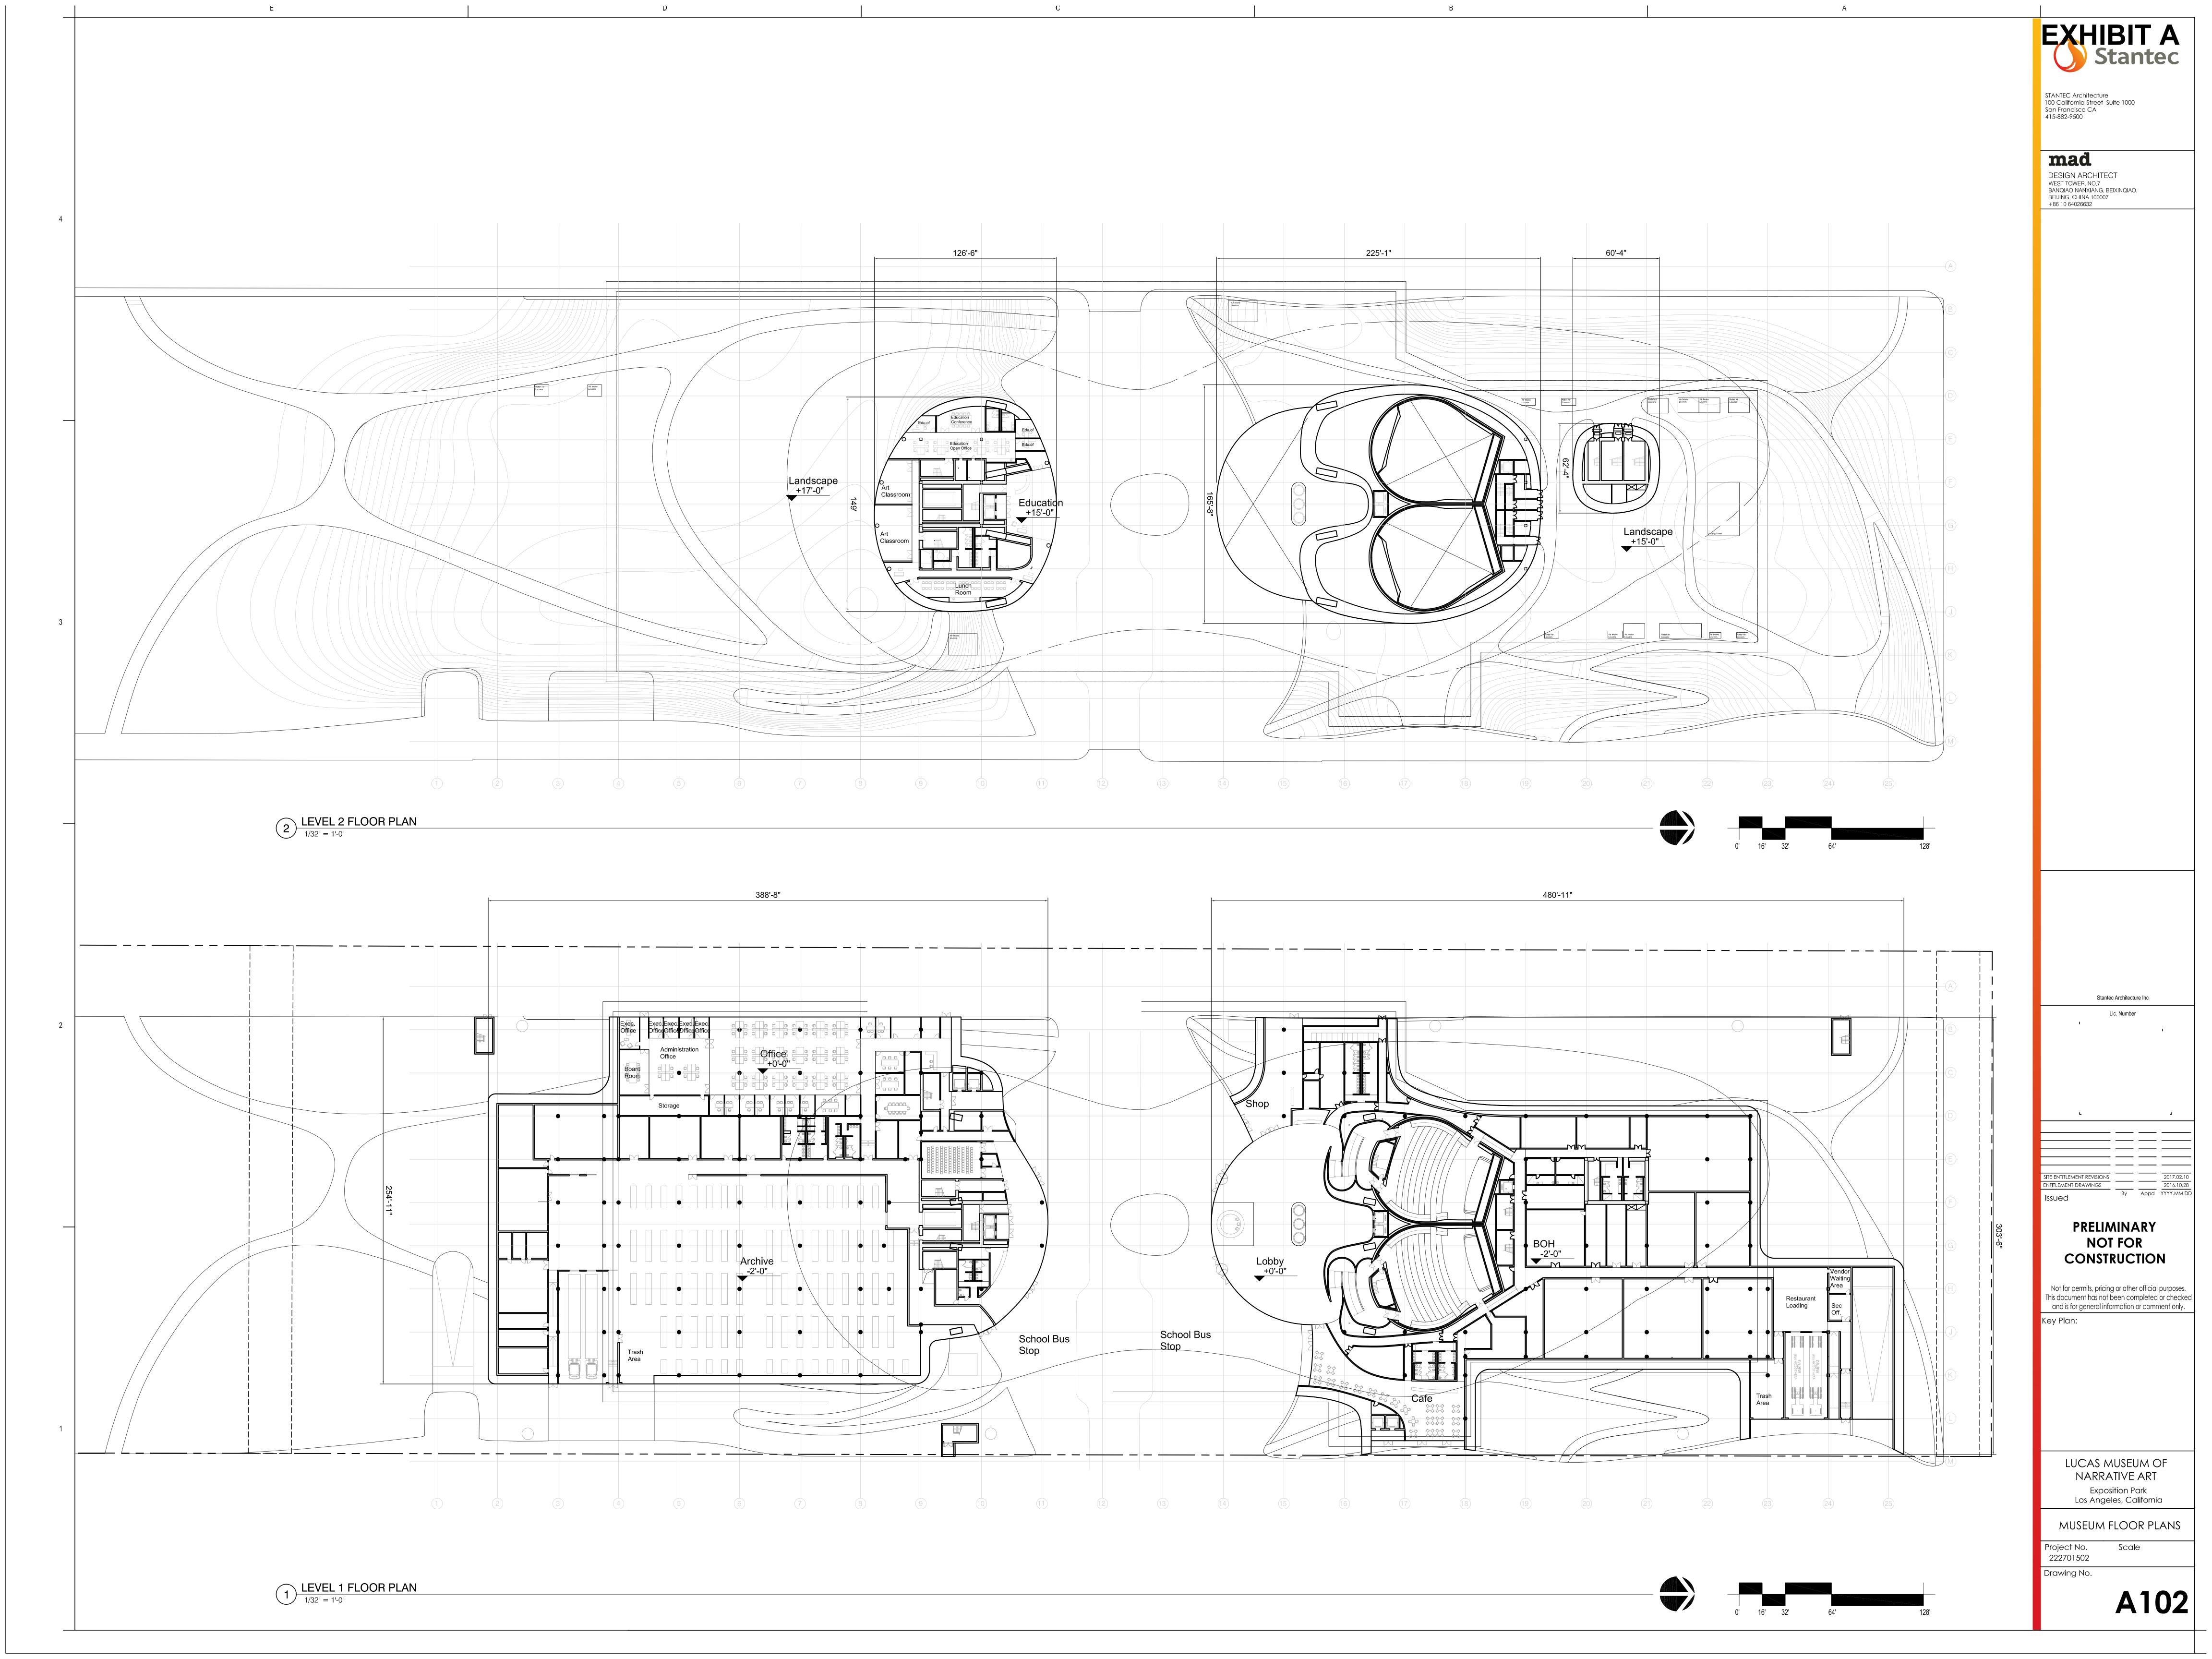

### SUMMARY

In January 2017, filmmaker George Lucas announced that Los Angeles was selected as the location to build the Lucas Museum of Narrative Art (Museum). To be located primarily on State land at Exposition Park, the Project is estimated to cost approximately One Billion Dollars (\$1,000,000,000.00), which includes building costs, art and an endowment of at least Four Hundred Million Dollars (\$400,000,000.00). The Project comprises a five-level, 299,717 square foot Museum with a two-level parking garage underneath, and an adjacent landscaped area with walking paths and a three-level parking garage underneath (Exhibit A).

### LIST OF ATTACHMENTS

- 1) Proposed Revised Resolution
- 2) Exhibit A Preliminary Design of Lucas Museum of Narrative Art Museum
- 3) Exhibit B Parcel Map of Project Site Lots 101 and 102
- 4) Exhibit C Conceptual Landscape Plan