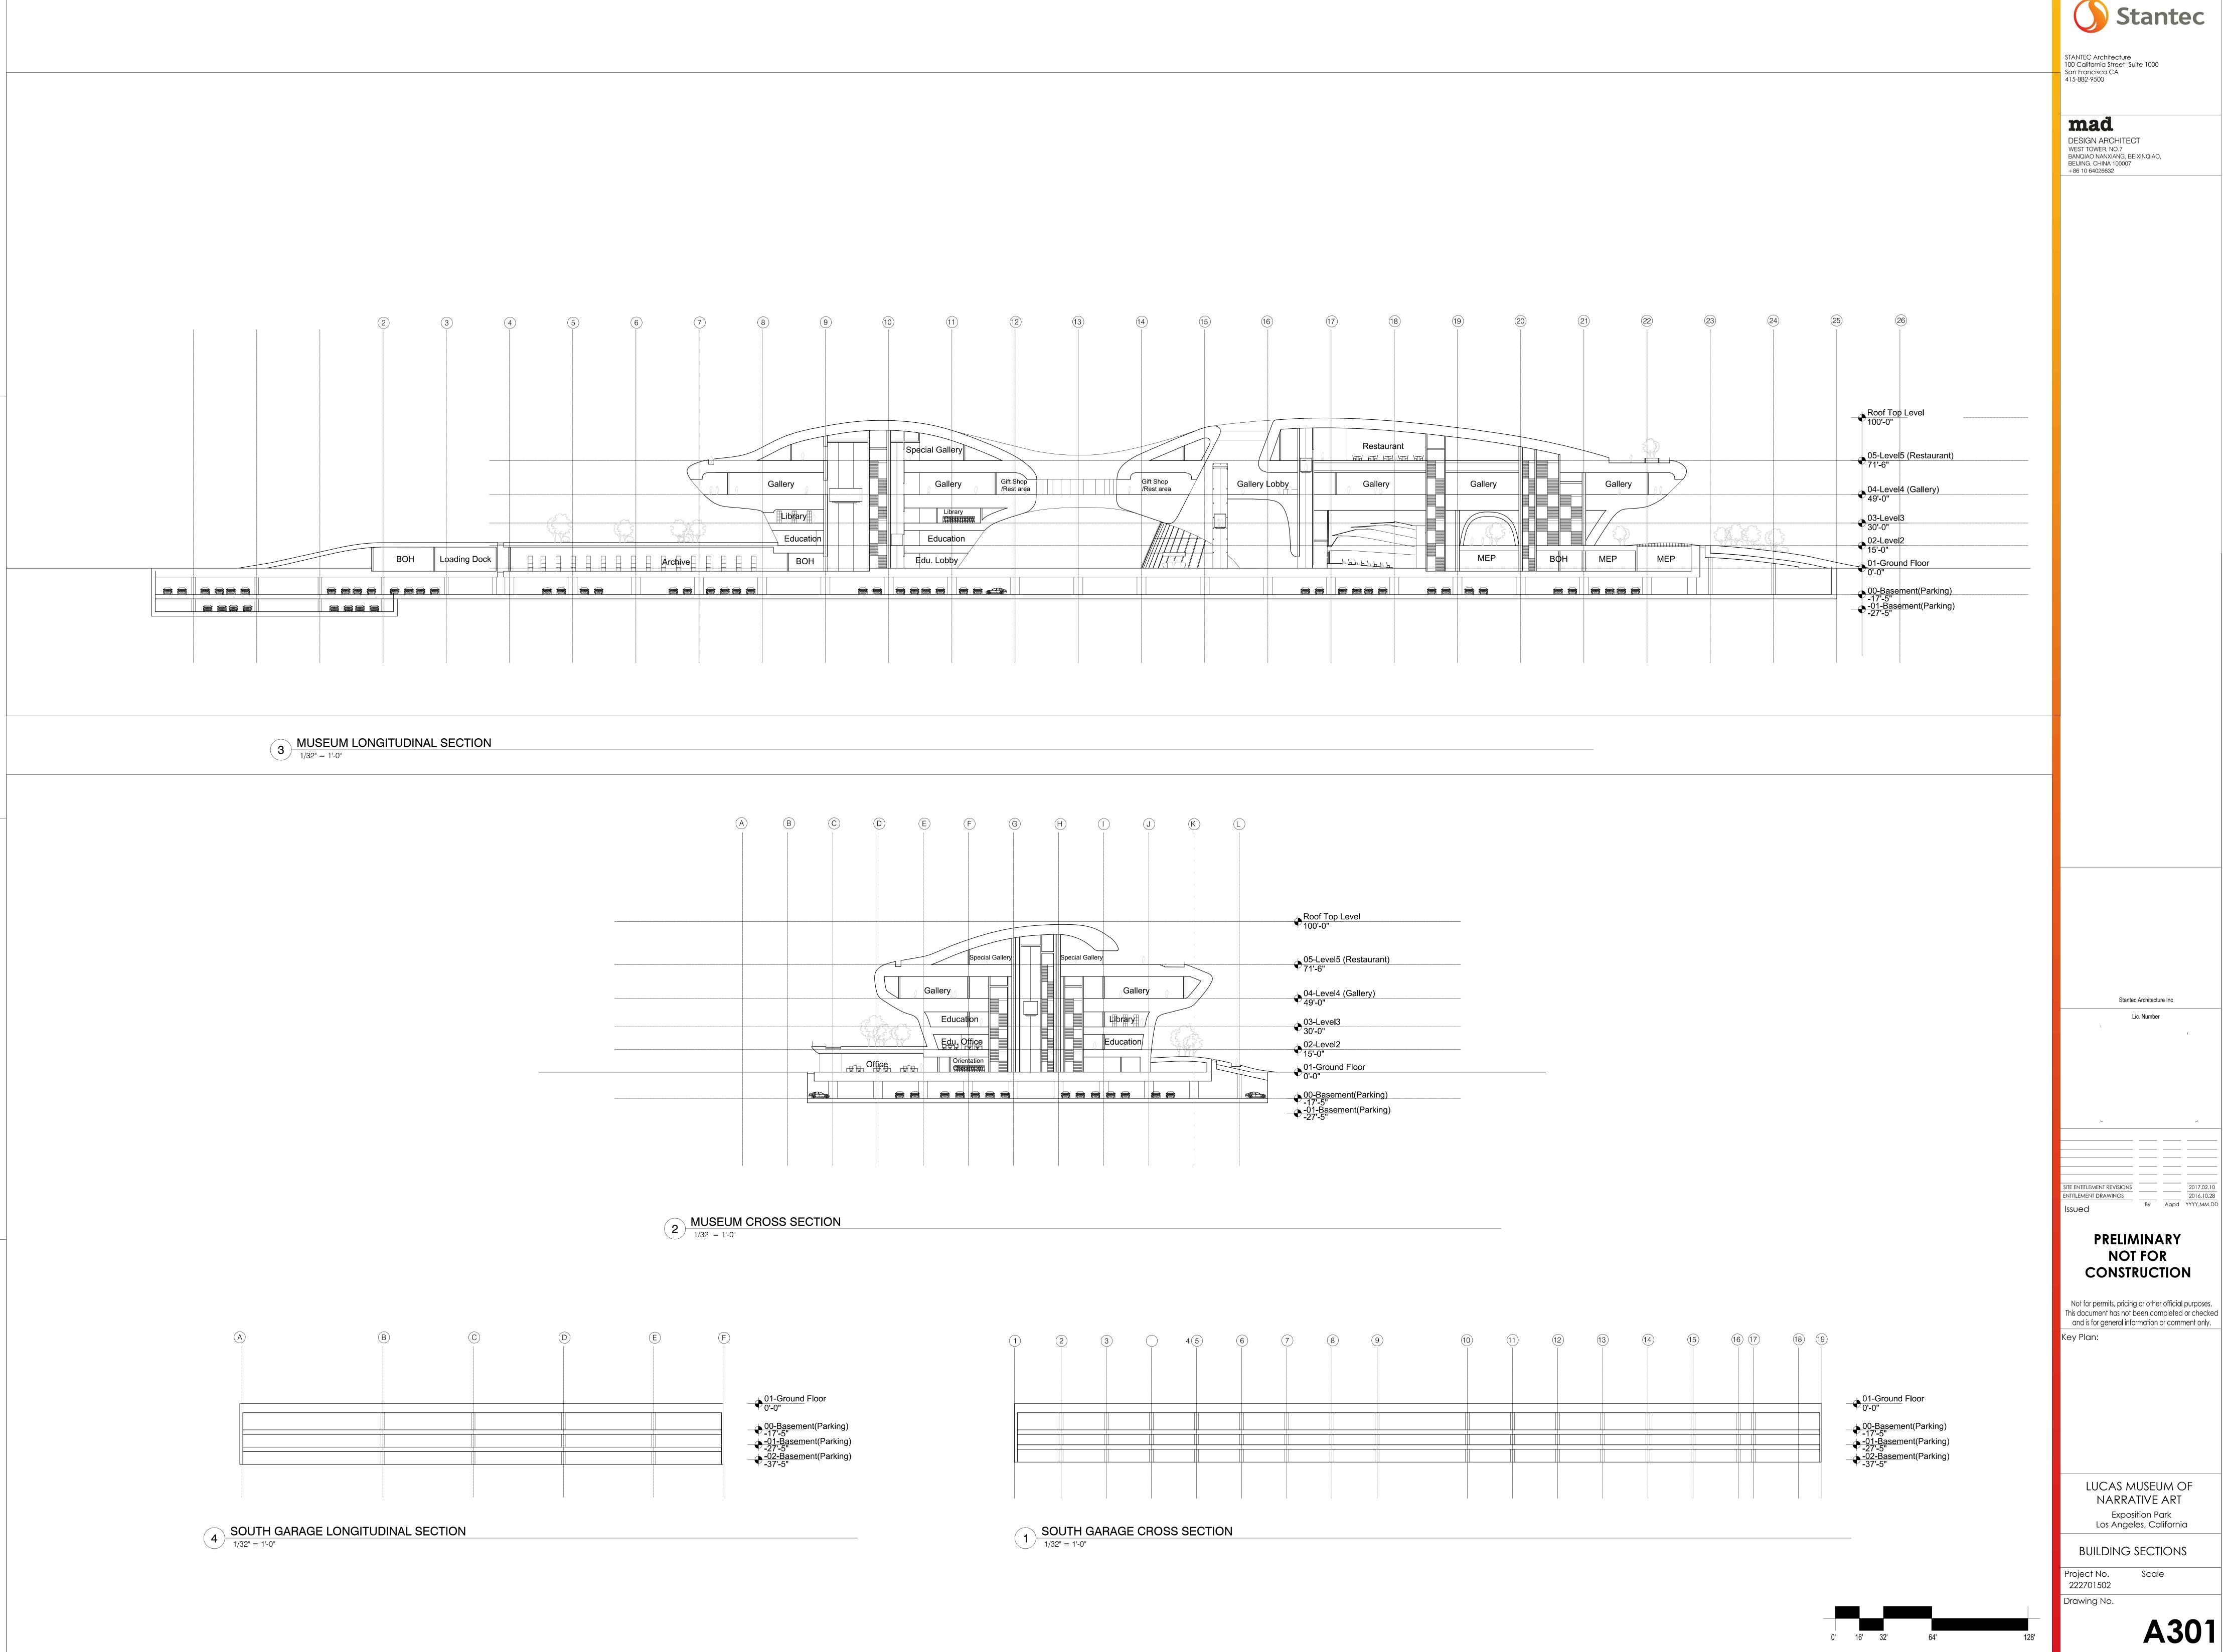

### SUMMARY

In January 2017, filmmaker George Lucas announced that Los Angeles was selected as the location to build the Lucas Museum of Narrative Art (Museum). To be located primarily on State land at Exposition Park, the Project is estimated to cost approximately One Billion Dollars (\$1,000,000,000.00), which includes building costs, art and an endowment of at least Four Hundred Million Dollars (\$400,000,000.00). The Project comprises a five-level, 299,717 square foot Museum with a two-level parking garage underneath, and an adjacent landscaped area with walking paths and a three-level parking garage underneath (Exhibit A).

### LIST OF ATTACHMENTS

- 1) Proposed Revised Resolution
- 2) Exhibit A Preliminary Design of Lucas Museum of Narrative Art Museum
- 3) Exhibit B Parcel Map of Project Site Lots 101 and 102
- 4) Exhibit C Conceptual Landscape Plan