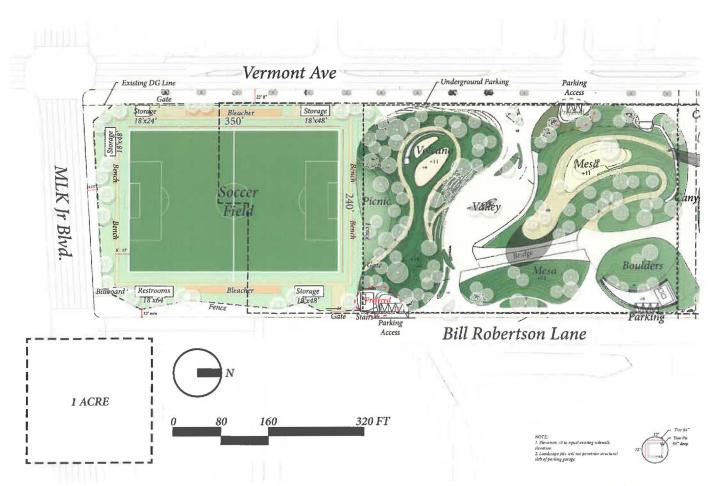

The proposed Lease approved by the Board, through Report No. 17-135 – Revised, allows for the construction of tri-level subterranean public parking structure. This garage will be built underneath a landscaped space to be open to the public and maintained and operated by the Museum.

As part of the Project design for the Museum (Exhibit A and Exhibit C), the open space is described as "a rich landscape with a variety of public spaces facilitating natural social interaction, recreation and public events." Because the surface area of the two Leighton Avenue parcels is to be maintained as landscaped open space for the term of the Lease and because this open space is part of a larger public park that spans five city blocks between Vermont

### LIST OF ATTACHMENTS

- 1) Proposed Revised Resolution
- 2) Exhibit A Preliminary Design of Lucas Museum of Narrative Art Museum
- 3) Exhibit B Parcel Map of Project Site Lots 101 and 102
- 4) Exhibit C Conceptual Landscape Plan