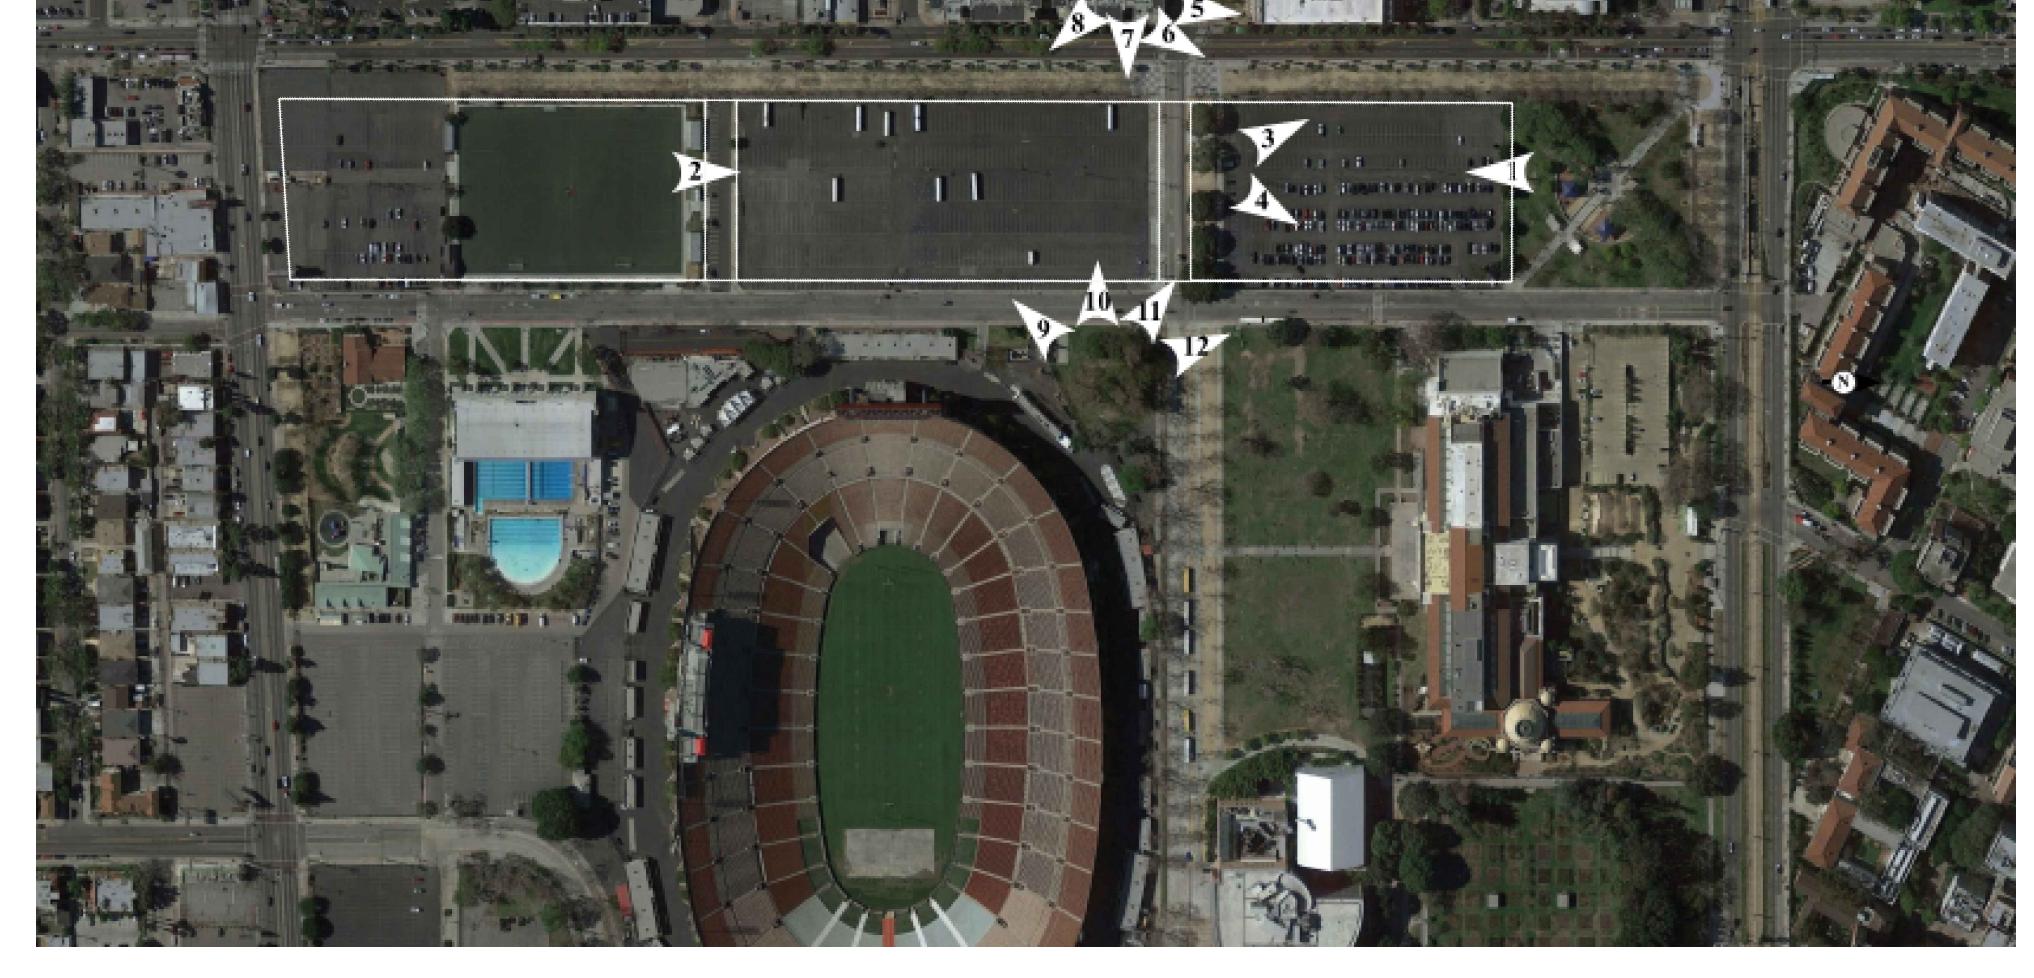

### Finding of No Material Detriment

On December 31, 1974, the State conveyed two parcels with Assessor's Parcel Nos. 5037-027-924 and 925, more commonly known as Lots 101 and 102, to the City as part of an exchange of properties. On March 21, 1975, a Certificate of Acceptance was executed by the Board Secretary. The subject parcels were accepted for public recreation and/or park purposes. In 2016, the parcels were restriped to accommodate thirty-three parking spaces as part of the City's obligations under the Ground Lease for the Playfields with the State.

The proposed Lease approved by the Board, through Report No. 17-135 – Revised, allows for the construction of tri-level subterranean public parking structure. This garage will be built underneath a landscaped space to be open to the public and maintained and operated by the Museum.

As part of the Project design for the Museum (Exhibit A and Exhibit C), the open space is described as "a rich landscape with a variety of public spaces facilitating natural social interaction, recreation and public events." Because the surface area of the two Leighton Avenue parcels is to be maintained as landscaped open space for the term of the Lease and because this open space is part of a larger public park that spans five city blocks between Vermont

### **BOARD REPORT**

PG. 3 NO. 17-144 Revised

Avenue and South Bill Robertson Lane, and from Browning Boulevard to Exposition Boulevard, RAP staff recommends that the Board determine that, in compliance with Charter Section 596, the public tri-level subterranean parking garage to be constructed will not result in material detriment to the park purpose for which the land was dedicated when it was dedicated by the Board in 1977.

RAP staff recommends this finding for the following reasons: (1) the Museum, which is estimated to cost approximately One Billion Dollars (\$1,000,000,000.00) and will provide substantial public benefit to the City from the construction, operation, and maintenance of the Museum, is being built, operated and maintained at no cost to City in return for the below market rate of \$1 per year rent; (2) the Museum would not be undertaken without access to Leighton Avenue parcels, including, especially, the subsurface space, which divides the project in half; (3) the subsurface space underneath the parcels' approximate 0.45 acres of land – bounded by Vermont Avenue, Bill Robertson Lane and Tenant's property – is not suitable for a standalone underground parking garage solely constructed and operated on City property; (4) it is undesirable to lease the subsurface space for any use other than an underground parking garage; and (5) in addition to the valuable consideration noted in (1) above, in return for leasing the Leighton Avenue parcels to State for the Museum, either State or the Museum entity will upgrade the surface area of the parcels into landscaped open space with walking paths, while also providing the City with an equal number of parking spaces as currently exist on the property in another nearby location or in the constructed garage.