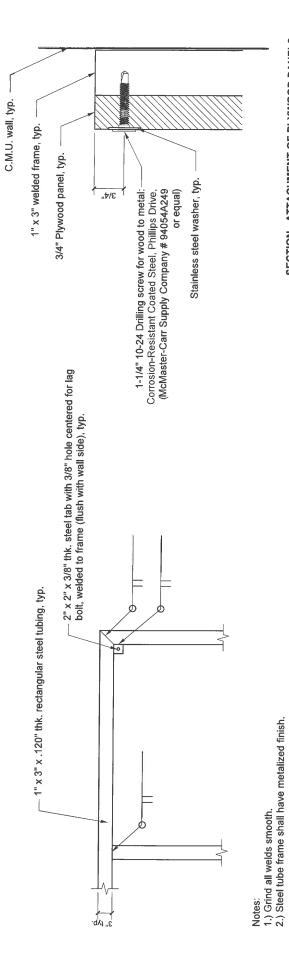

#### 3. <u>BOARD REPORTS</u>

17-006

| 17-007 | Arts District Park – Installation of a Mural Project; Categorical Exemption from the California Environmental Quality Act (CEQA), Pursuant to Article VII, Section 1, Class 1(1) of the City CEQA Guidelines (Modifications of an Existing Park Facility With No Expansion of Use)                          |
|--------|-------------------------------------------------------------------------------------------------------------------------------------------------------------------------------------------------------------------------------------------------------------------------------------------------------------|
| 17-008 | Ascot Hills Park – Approval of Lease Agreement with the Los Angeles Department of Water and Power; and Exemption from the California Environmental Act (CEQA) Pursuant to Article III, Class 4 (7) (Lease to Use Land Involving Minor Alterations to the Condition of the Land) of the City CEQA Guidelines |