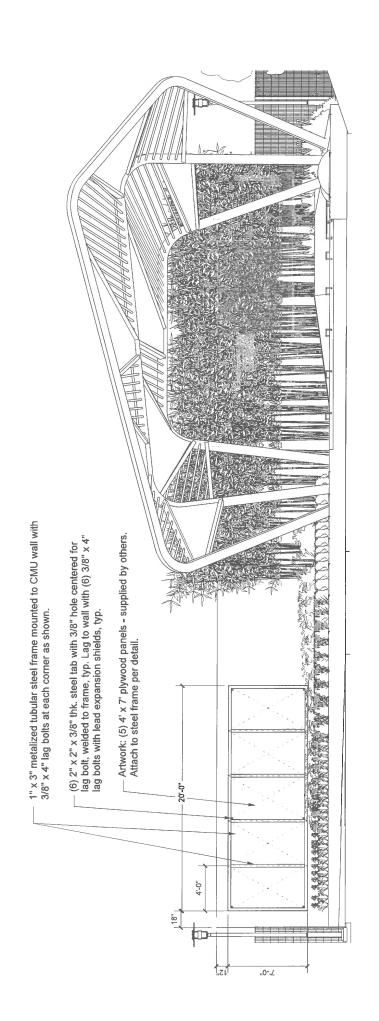

#### 3. <u>BOARD REPORTS</u>

17-006

| 17-007 | Arts District Park – Installation of a Mural Project; Categorical Exemption from the California Environmental Quality Act (CEQA), Pursuant to Article VII, Section 1, Class 1(1) of the City CEQA Guidelines (Modifications of an Existing Park Facility With No Expansion of Use)                          |
|--------|-------------------------------------------------------------------------------------------------------------------------------------------------------------------------------------------------------------------------------------------------------------------------------------------------------------|
| 17-008 | Ascot Hills Park – Approval of Lease Agreement with the Los Angeles Department of Water and Power; and Exemption from the California Environmental Act (CEQA) Pursuant to Article III, Class 4 (7) (Lease to Use Land Involving Minor Alterations to the Condition of the Land) of the City CEQA Guidelines |