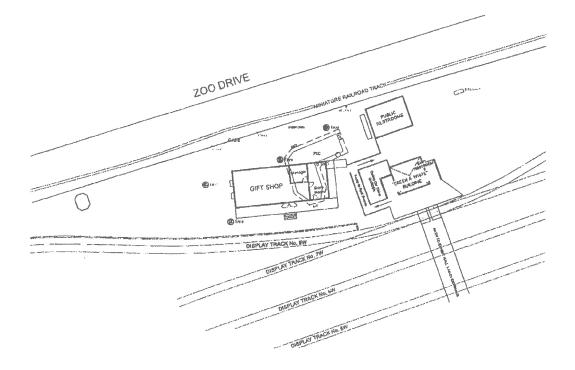

ised for that purpose. The ASRA/TTMF anticipates continuing the operation of the Gift Shop concession under the current Concession Agreement, at least for the remaining 5 years stipulated in the agreement.

New Gift Shop Building

The New Gift shop will be in a more central location at the Museum. The Photo below shows the current status of the proposed site – our volunteers would remove the fencing and relocate the materials inside the fencing to the service yard area of the museum.

DesignSpace Modular Buildings of Fontana, CA, (DSMB) has quoted us a turnkey price of \$219,000, which the ASRA/TTMF is willing to fully fund.



Below is the plan for the new building, as supplied by DSMB. Below that is a draft plan of the north side of Travel Town, with the new building outline in blue.





#### Budget for Gift Shop

The following is an abbreviated budget for the cost estimates including the Income of grants from Foundations that support the work of the Travel Town Museum Foundation. Expenses above and beyond the cost of the building include furnishing the inside of the building. The old building will also need to be furnished. Fundraising and in-kind donation solicitation is on-going to cover these costs.

DSMB has given us a turnkey quote, however we need to bring the City of Los Angeles Department of Recreation and Parks Planning, Construction and Maintenance representatives and DSMB together to make sure we can work through any unforeseen issues.

| Volunteer Center Cost Estimates (2012 Estimates       | )       |
|-------------------------------------------------------