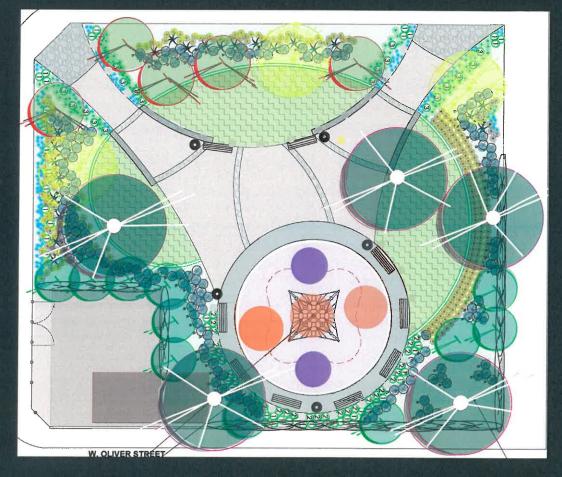

#### January 18, 2017

| 17-009 | City Hall Park – Installation of Tree and Plaque; Categorical Exemption from |
|--------|------------------------------------------------------------------------------|
|        | the California Environmental Quality Act (CEQA), Pursuant to Article VII,    |
|        | Section 1, Class 4(3) (Minor Alteration of Land and Vegetation) and Class 11 |
|        | (1) (Construction of Minor Accessory Structures) of the City CEQA            |
|        | Guidelines                                                                   |