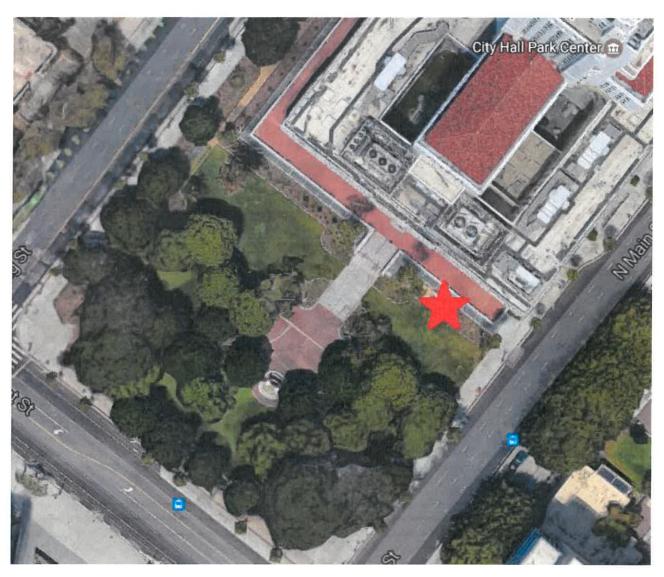

#### January 18, 2017

| 17-009 | City Hall Park – Installation of Tree and Plaque; Categorical Exemption from |
|--------|------------------------------------------------------------------------------|
|        | the California Environmental Quality Act (CEQA), Pursuant to Article VII,    |
|        | Section 1, Class 4(3) (Minor Alteration of Land and Vegetation) and Class 11 |
|        | (1) (Construction of Minor Accessory Structures) of the City CEQA            |
|        | Guidelines                                                                   |