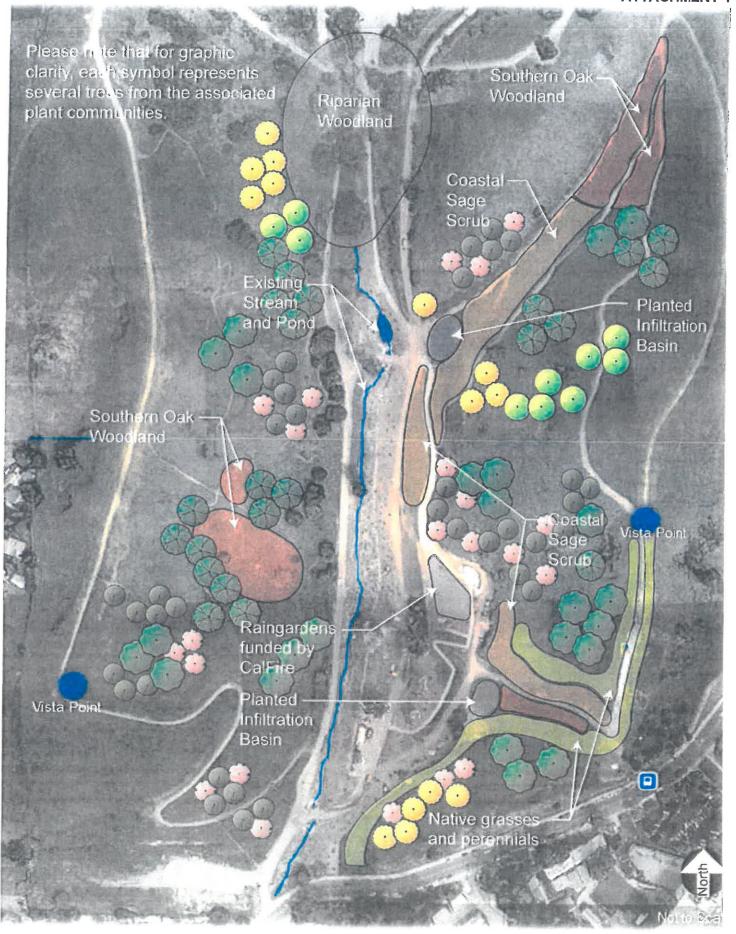

#### 3. <u>BOARD REPORTS</u>

17-006

| 17-007 | Arts District Park – Installation of a Mural Project; Categorical Exemption from the California Environmental Quality Act (CEQA), Pursuant to Article VII, Section 1, Class 1(1) of the City CEQA Guidelines (Modifications of an Existing Park Facility With No Expansion of Use)                          |
|--------|-------------------------------------------------------------------------------------------------------------------------------------------------------------------------------------------------------------------------------------------------------------------------------------------------------------|
| 17-008 | Ascot Hills Park – Approval of Lease Agreement with the Los Angeles Department of Water and Power; and Exemption from the California Environmental Act (CEQA) Pursuant to Article III, Class 4 (7) (Lease to Use Land Involving Minor Alterations to the Condition of the Land) of the City CEQA Guidelines |