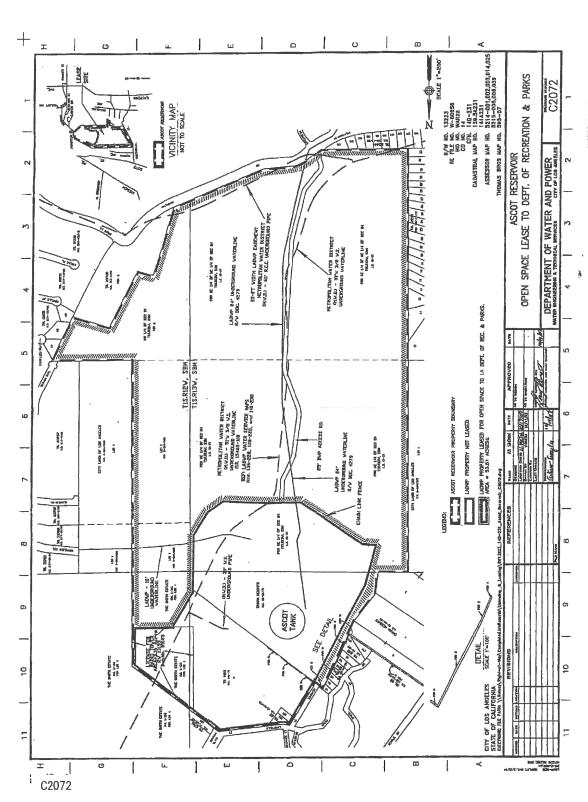

#### 3. <u>BOARD REPORTS</u>

17-006

| 17-007 | Arts District Park – Installation of a Mural Project; Categorical Exemption from the California Environmental Quality Act (CEQA), Pursuant to Article VII, Section 1, Class 1(1) of the City CEQA Guidelines (Modifications of an Existing Park Facility With No Expansion of Use)                          |
|--------|-------------------------------------------------------------------------------------------------------------------------------------------------------------------------------------------------------------------------------------------------------------------------------------------------------------|
| 17-008 | Ascot Hills Park – Approval of Lease Agreement with the Los Angeles Department of Water and Power; and Exemption from the California Environmental Act (CEQA) Pursuant to Article III, Class 4 (7) (Lease to Use Land Involving Minor Alterations to the Condition of the Land) of the City CEQA Guidelines |