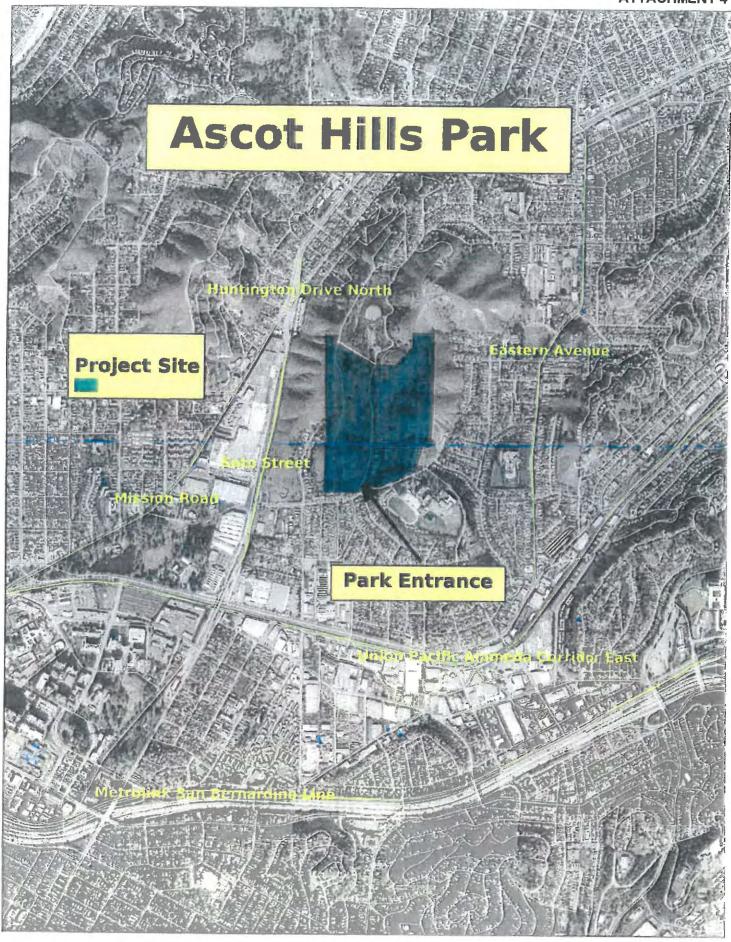

#### 3. <u>BOARD REPORTS</u>

17-006

| 17-007 | Arts District Park – Installation of a Mural Project; Categorical Exemption from the California Environmental Quality Act (CEQA), Pursuant to Article VII, Section 1, Class 1(1) of the City CEQA Guidelines (Modifications of an Existing Park Facility With No Expansion of Use)                          |
|--------|-------------------------------------------------------------------------------------------------------------------------------------------------------------------------------------------------------------------------------------------------------------------------------------------------------------|
| 17-008 | Ascot Hills Park – Approval of Lease Agreement with the Los Angeles Department of Water and Power; and Exemption from the California Environmental Act (CEQA) Pursuant to Article III, Class 4 (7) (Lease to Use Land Involving Minor Alterations to the Condition of the Land) of the City CEQA Guidelines |