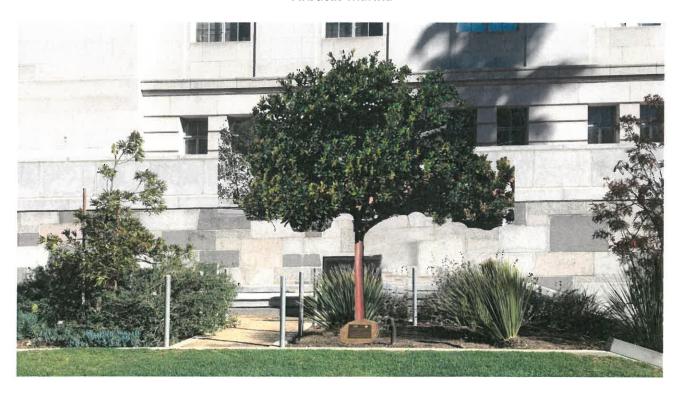

#### January 18, 2017

| 17-009 | City Hall Park – Installation of Tree and Plaque; Categorical Exemption from |
|--------|------------------------------------------------------------------------------|
|        | the California Environmental Quality Act (CEQA), Pursuant to Article VII,    |
|        | Section 1, Class 4(3) (Minor Alteration of Land and Vegetation) and Class 11 |
|        | (1) (Construction of Minor Accessory Structures) of the City CEQA            |
|        | Guidelines                                                                   |