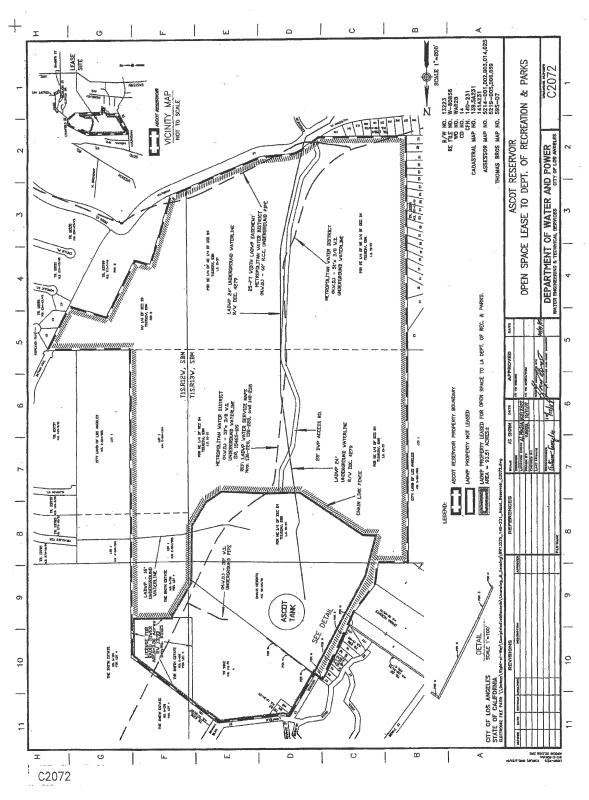

#### 3. <u>BOARD REPORTS</u>

17-006

| 17-007 | Arts District Park – Installation of a Mural Project; Categorical Exemption from the California Environmental Quality Act (CEQA), Pursuant to Article VII, Section 1, Class 1(1) of the City CEQA Guidelines (Modifications of an Existing Park Facility With No Expansion of Use)                          |
|--------|-------------------------------------------------------------------------------------------------------------------------------------------------------------------------------------------------------------------------------------------------------------------------------------------------------------|
| 17-008 | Ascot Hills Park – Approval of Lease Agreement with the Los Angeles Department of Water and Power; and Exemption from the California Environmental Act (CEQA) Pursuant to Article III, Class 4 (7) (Lease to Use Land Involving Minor Alterations to the Condition of the Land) of the City CEQA Guidelines |