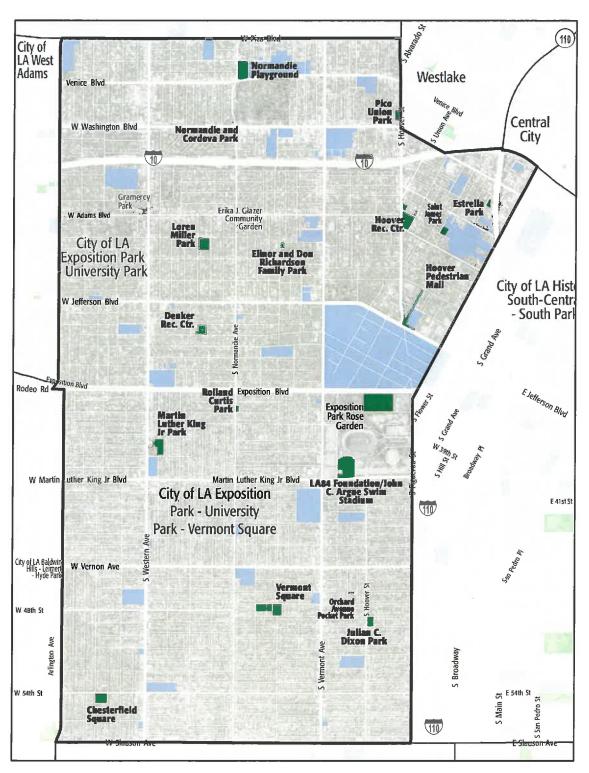

12 | City of LA Encino - Tarzana Study Area

**FACILITATOR TOOLKIT** 

Exhibit A Draft
Exposition Park - University Park - Vermont Square Study Area

|      | Project                                                                                                                          | Location                       |
|------|----------------------------------------------------------------------------------------------------------------------------------|--------------------------------|
| 1    | ADA Upgrades to Restrooms at all parks in Study Area                                                                             | All Parks                      |
| 2    | ADA Upgrades to all paths of travel/walkways at all parks in Study Area                                                          | All Parks                      |
| 3    | Upgrade Security Lighting to LED at all parks in the study area                                                                  | All Parks                      |
| 4    | Replace recreation center                                                                                                        | Normandie<br>Recreation Center |
| 5    | Installation of fitness equipment                                                                                                | Martin Luther King Jr.<br>Park |
| 6    | Replace senior center                                                                                                            | Expo Center                    |
| 7    | Replace playground                                                                                                               | Pico Union Park                |
| 8-10 | Acquire and develop new park in the general vicinity of Vermont Avenue and Washington Blvd with a Play Area and Picnic Structure | Study Area                     |