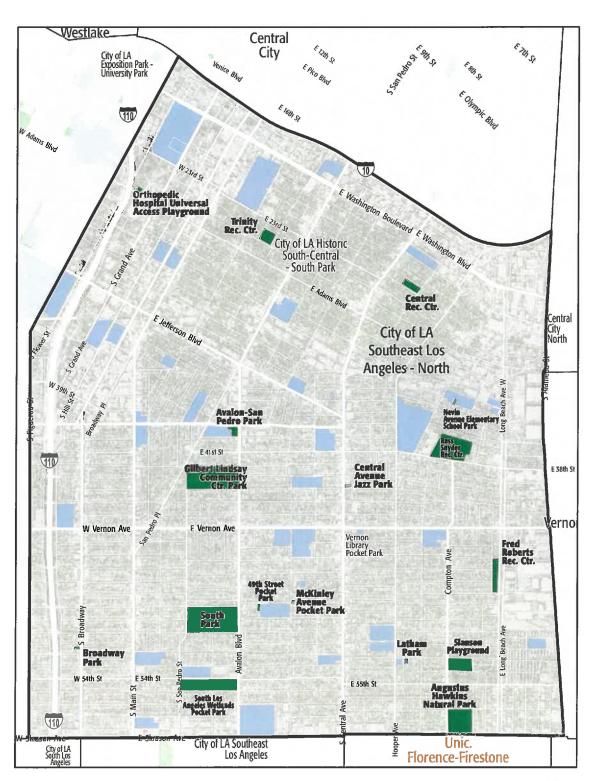

### Draft

**Central City Study Area** 

|      | Project                                                                                                                              | Location            |
|------|--------------------------------------------------------------------------------------------------------------------------------------|---------------------|
| 1    | ADA Upgrades to Restrooms at all parks in Study Area                                                                                 | All Parks           |
| 2    | ADA Upgrades to all paths of travel/walkways at all parks in Study Area                                                              | All Parks           |
| 3    | Upgrade Security Lighting to LED at all parks in the study area                                                                      | All Parks           |
| 4    | Add new restroom building                                                                                                            | San Julian Park     |
| 5    | Add new restroom building                                                                                                            | 6th and Gladys Park |
| 6    | General infrastructure-repair restrooms, fencing, walkways, site furniture, irrigation, security lighting, vegetation/trees, signage | Pershing Square     |
| 7    | General infrastructure-add restrooms, fencing, walkways, site furniture, irrigation, security lighting, vegetation/trees, signage    | 1st and Broadway    |
| 8-10 | Acquire and develop new park in the general vicinity of 8th<br>Street and Maple Avenue with a Dog Park and Play Area                 | Study Area          |

12 | City of LA Central City Study Area

**FACILITATOR TOOLKIT** 

Exhibit A

Draft

**Central City North** 

|      | Project                                                                                                                                          | Location                    |
|------|--------------------------------------------------------------------------------------------------------------------------------------------------|-----------------------------|
| 1    | General infrastructure-repair/replace restrooms, walkways, lighting, park furniture, irrigation, vegetation/trees, and fencing                   | Alpine Recreation<br>Center |
| 2    | Repair basketball courts                                                                                                                         | Alpine Recreation<br>Center |
| 3    | Replace recreation center                                                                                                                        | Alpine Recreation<br>Center |
| 4    | Replace playground                                                                                                                               | Alpine Recreation<br>Center |
| 5-7  | Acquire and develop new park in the general vicinity of 1st<br>Street and Vignas Street with a Play Area and Picnic<br>Shelters/Community Garden | Study Area                  |
| 8-10 | Acquire and develop new park in the general vicinity of 6th<br>Street and Santa Fe Avenue with a Dog Park and Trails along<br>the LA River       | Study Area                  |

Existing School

Other Open Space