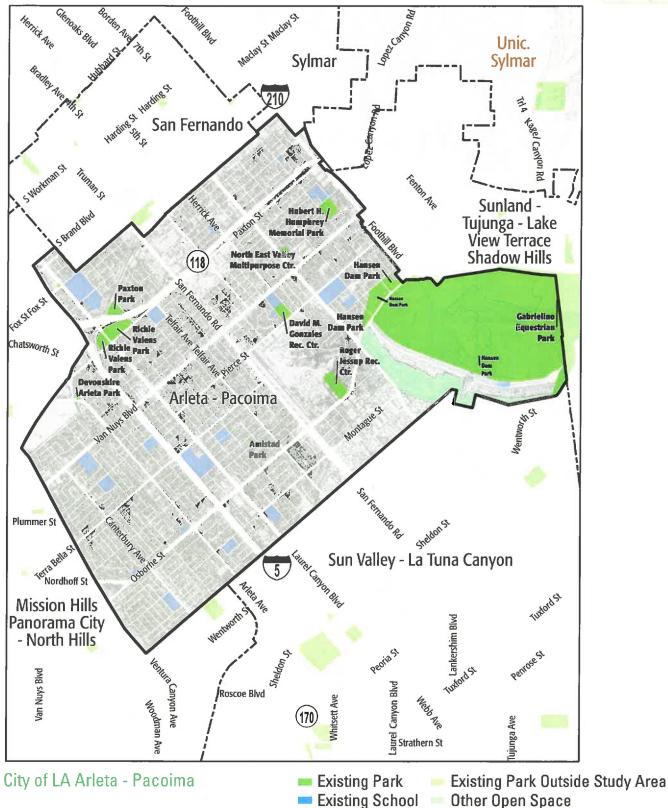

Exhibit A Draft
Arleta - Pacoima Study Area

|      | Project                                                                                              | Location         |
|------|------------------------------------------------------------------------------------------------------|------------------|
| 1    | ADA Upgrades to Restrooms at all parks in Study Area                                                 | All Parks        |
| 2    | ADA Upgrades to all paths of travel/walkways at all parks in Study Area                              | All Parks        |
| 3    | Upgrade Security Lighting to LED at all parks in the study area                                      | All Parks        |
| 4    | Replace existing fields with synthetic fields                                                        | Ritchie Valens   |
| 5    | Replace Recreation Center                                                                            | David M Gonzales |
| 6    | Replace Recreation Center                                                                            | Ritchie Valens   |
| 7    | Replace existing fields with synthetic fields                                                        | Hubert Humphrey  |
| 8-10 | New park in the general vicinity of Beachy Ave. and Kagel Canyon St. Add senior center and dog park. | Study Area       |

12 | City of LA Arleta - Pacoima Study Area

**FACILITATOR TOOLKIT** 

Exhibit A Draft

Baldwin Hills - Leimert - Hype Park Study Area

|      | Project                                                                                                                       | Location                         |
|------|-------------------------------------------------------------------------------------------------------------------------------|----------------------------------|
| 1    | ADA Upgrades to Restrooms at all parks in Study Area                                                                          | All Parks                        |
|      | ADA Upgrades to all paths of travel/walkways at all parks in Study Area                                                       | All Parks                        |
| 3    | Upgrade Security Lighting to LED at all parks in the study area                                                               | All Parks                        |
| 4    | Replace existing fields with synthetic fields                                                                                 | Rancho Cienega<br>Sports Complex |
| 5    | Replace Recreation Center                                                                                                     | Rancho Cienega<br>Sports Complex |
| 6    | Replace Pool                                                                                                                  | Rancho Cienega<br>Sports Complex |
| 7    | General infrastructure. Add fencing and SMART irrigation                                                                      | Leimert Plaza                    |
| 8-10 | Acquire and develop new park in the general vicinity of Grayburn Ave. and Coliseum St. Add senior center and picnic shelters. | Study Area                       |