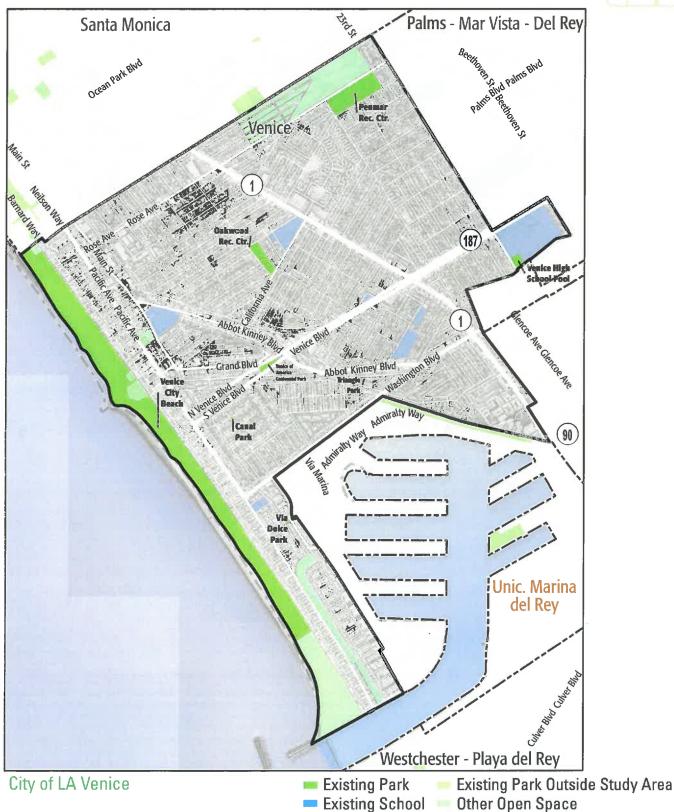

12 | City of LA Van Nuys - North Sherman Oaks Study Area

**FACILITATOR TOOLKIT** 

**Venice Study Area** 

|   | Project                                                                                                                             | Location                     |
|---|-------------------------------------------------------------------------------------------------------------------------------------|------------------------------|
| 1 | ADA Upgrades to Restrooms at all parks in Study Area                                                                                | All Parks                    |
| 2 | ADA Upgrades to all paths of travel/walkways at all parks in Study Area                                                             | All Parks                    |
| 3 | Upgrade Security Lighting to LED at all parks in the study area                                                                     | All Parks                    |
| 4 | General infrastructure-Repair restroom, signage, walkways, parking lot, park furniture, irrigation, vegetation/trees, fencing/gates | Venice Beach                 |
| 5 | Replace pool                                                                                                                        | Venice High School<br>Pool   |
| 6 | Replace Recreation Center                                                                                                           | Oakwood Recreation<br>Center |
|   | Replace playground                                                                                                                  | Venice Beach                 |
|   | Acquire and develop new park in the general vicinity of Rose<br>Avenue and Rennie Avenue with a Dog Park and Picnic<br>Shelters     | Study Area                   |

12 | City of LA Venice Study Area

**FACILITATOR TOOLKIT** 

West Adams Study Area

|      | Project                                                                                                                  | Location                      |
|------|--------------------------------------------------------------------------------------------------------------------------|-------------------------------|
| 1    | ADA Upgrades to Restrooms at all parks in Study Area                                                                     | All Parks                     |
| 2    | ADA Upgrades to all paths of travel/walkways at all parks in Study Area                                                  | All Parks                     |
| 3    | Upgrade Security Lighting to LED at all parks in the study area                                                          | All Parks                     |
| 4    | Replace the playground                                                                                                   | Vineyard Recreation<br>Center |
| 5-7  | Acquire and develop new park in the general vicinity of Crenshaw Blvd and Adams Blvd with Play Area and Picnic Shelters  | Study Area                    |
| 8-10 | Acquire and develop new park in the general vicinity of Washington Blvd and Redondo Blvd with Picnic Area and Playground | Study Area                    |