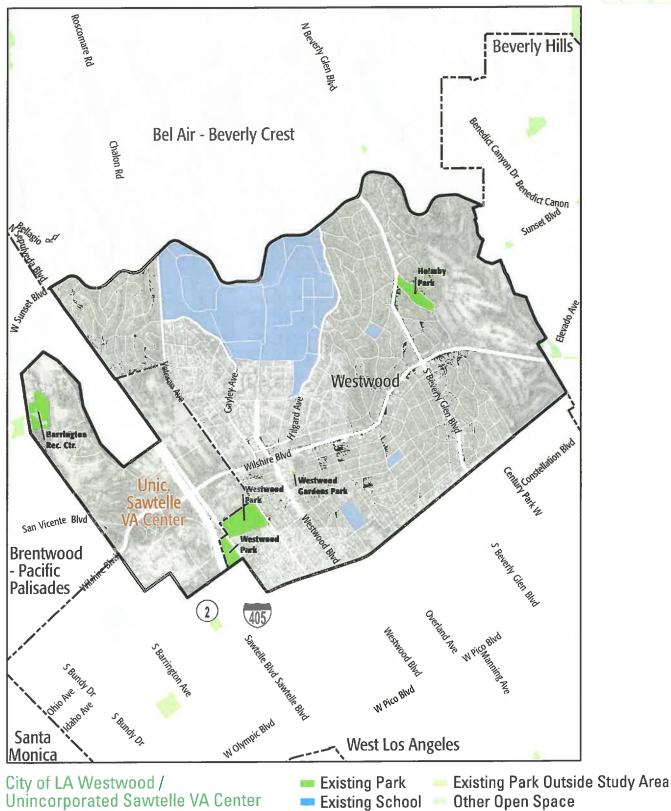

### Westwood - Sawtelle Study Area

|      | Project                                                                                                                  | Location    |
|------|--------------------------------------------------------------------------------------------------------------------------|-------------|
| 1    | ADA Upgrades to Restrooms at all parks in Study Area                                                                     | All Parks   |
| 2    | ADA Upgrades to all paths of travel/walkways at all parks in Study Area                                                  | All Parks   |
| 3    | Upgrade Security Lighting to LED at all parks in the study area                                                          | All Parks   |
| 4    | Replace playgrounds                                                                                                      | Holmby Park |
| 5-7  | Acquire and develop new park in the general vicinity of Landfair Ave. and Midvale Ave. Add skatepark and fitness zone.   | Study Area  |
| 8-10 | Acquire and develop new park in the general vicinity of Witkins Ave. and Fairburn Ave. Add dog park and picnic shelters. | Study Area  |

12 | City of LA Westwood / Unincorporated Sawtelle VA Center Study Area

**FACILITATOR TOOLKIT** 

Wilmington - Harbor City Study Area

|      | Project                                                                                                                       | Location                        |
|------|-------------------------------------------------------------------------------------------------------------------------------|---------------------------------|
| 1    | ADA Upgrades to Restrooms at all parks in Study Area                                                                          | All Parks                       |
| 2    | ADA Upgrades to all paths of travel/walkways at all parks in Study Area                                                       | All Parks                       |
| 3    | Upgrade Security Lighting to LED at all parks in the study area                                                               | All Parks                       |
| 4    | Replace Community Center                                                                                                      | Harbor City Park                |
| 5    | Replace playground                                                                                                            | Wilmington<br>Recreation Center |
| 6    | Replace Recreation Center                                                                                                     | Wilmington<br>Recreation Center |
| 7    | Replace Recreation Center                                                                                                     | Banning Recreation<br>Center    |
| 8-10 | Acquire and develop new park in the general vicinity of Ronan<br>Avenue and Denni Street with a Play Area and Picnic Shelters | Study Area                      |