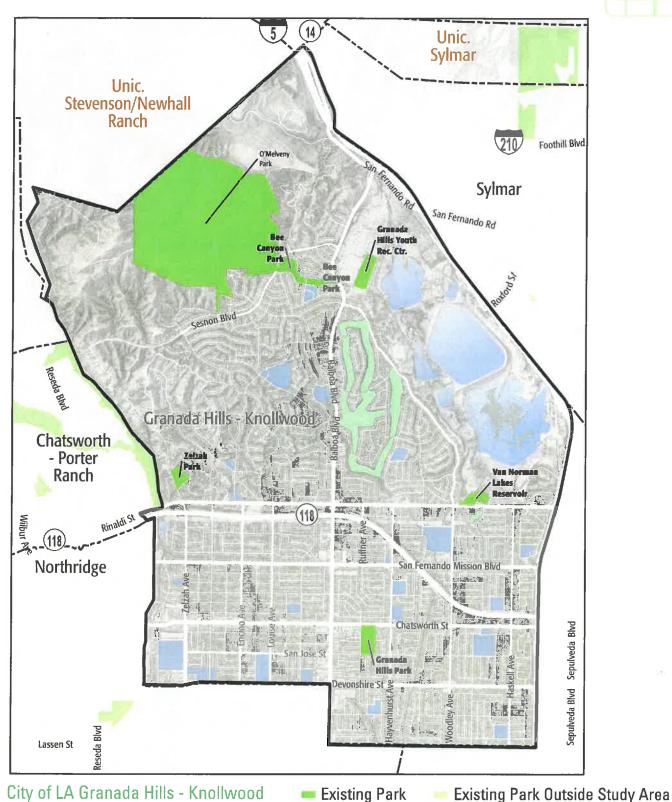

# Exhibit A Draft Granada Hills - Knollwood Study Area

|      | Project                                                                                                                                   | Location           |
|------|-------------------------------------------------------------------------------------------------------------------------------------------|--------------------|
| 1    | ADA Upgrades to Restrooms at all parks in Study Area                                                                                      | All Parks          |
| 2    | ADA Upgrades to all paths of travel/walkways at all parks in Study Area                                                                   | All Parks          |
|      | Upgrade Security Lighting to LED at all parks in the study area                                                                           | All Parks          |
| 4    | Replace swimming pool                                                                                                                     | Granada Hills Park |
| 5    | Add senior center                                                                                                                         | Granada Hills Park |
| 6    | Add synthetic fields                                                                                                                      | Granada Hills Park |
| 7    | Replace playground                                                                                                                        | Zelzah Park        |
| 8-10 | Acquire and develop new park in the general vicinity of San Fernando Mission Road and Encino Ave. Add senior center and community center. | Study Area         |