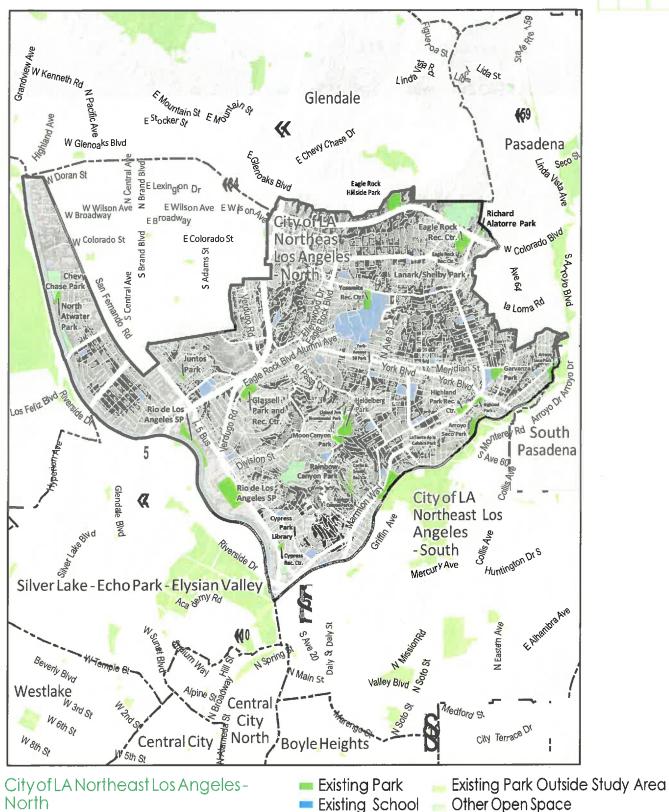

02/25/2016 33

12 | City of LA Mission Hills - Panorama City - North Hills Study Area

Exhibit A Draft

Northeast LA North Study Area

|      | Project                                                                                                          | Location                            |
|------|------------------------------------------------------------------------------------------------------------------|-------------------------------------|
| _1   | ADA Upgrades to Restrooms at all parks in Study Area                                                             | All Parks                           |
| 2    | ADA Upgrades to all paths of travel/walkways at all parks in Study Area                                          | All Parks                           |
| 3    | Upgrade Security Lighting to LED at all parks in the study area                                                  | All Parks                           |
| 4    | Replace existing fields with synthetic fields                                                                    | Rio de Los Angeles                  |
| 5    | Replace playground                                                                                               | Glassell Park                       |
| 6    | Replace recreation center                                                                                        | Carlin G Smith<br>Recreation Center |
| 7    | Replace swimming pool                                                                                            | Highland Park<br>Recreation Center  |
| 8-10 | Acquire and develop new park in the general vicinity of Aldama and Avenue 54 with Playground and Picnic Shelters | Study Area                          |

12 | City of LA Northeast Los Angeles - North Study Area

**FACILITATOR TOOLKIT** 

Northeast LA South Study Area

|      | Project                                                                                                             | Location                               |
|------|---------------------------------------------------------------------------------------------------------------------|----------------------------------------|
| 1    | ADA Upgrades to Restrooms at all parks in Study Area                                                                | All Parks                              |
| 2    | ADA Upgrades to all paths of travel/walkways at all parks in Study Area                                             | All Parks                              |
| 3    | Upgrade Security Lighting to LED at all parks in the study area                                                     | All Parks                              |
| 4    | Replace existing fields with synthetic multipurpose fields                                                          | Montecito Heights<br>Recreation Center |
| 5    | Replace existing fields with synthetic fields                                                                       | Rose Hills Recreation<br>Center        |
| 6    | Replace recreation center                                                                                           | Lincoln Heights<br>Recreation Center   |
| 7    | Replace recreation center                                                                                           | Lincoln Park                           |
| 8-10 | Acquire and develop new park in the general vicinity of Aldama St. and Umbria St. Add playground and senior center. | Study Area                             |

12 | City of LA Northeast Los Angeles - South Study Area

South

**FACILITATOR TOOLKIT** 

Other Open Space

02/25/2016 37

Existing School

North Hollywood - Valley Village Study Area

|      | Project                                                                                                                                | Location             |
|------|----------------------------------------------------------------------------------------------------------------------------------------|----------------------|
| 1    | ADA Upgrades to Restrooms at all parks in Study Area                                                                                   | All Parks            |
| 2    | ADA Upgrades to all paths of travel/walkways at all parks in Study Area                                                                | All Parks            |
| 3    | Upgrade Security Lighting to LED at all parks in the study area                                                                        | All Parks            |
| 4    | Replace existing fields with synthetic multipurpose fields                                                                             | North Hollywood Park |
| 5    | Replace the swimming pool                                                                                                              | North Hollywood Park |
| 6    | Replace gymnasium                                                                                                                      | North Hollywood Park |
| 7    | Replace gymnasium                                                                                                                      | Valley Plaza Park    |
| 8-10 | Acquire and develop new park in the general vicinity of Laurel<br>Canyon Blvd and Burbank Blvd with a Play Area and Picnic<br>Shelters | Study Area           |