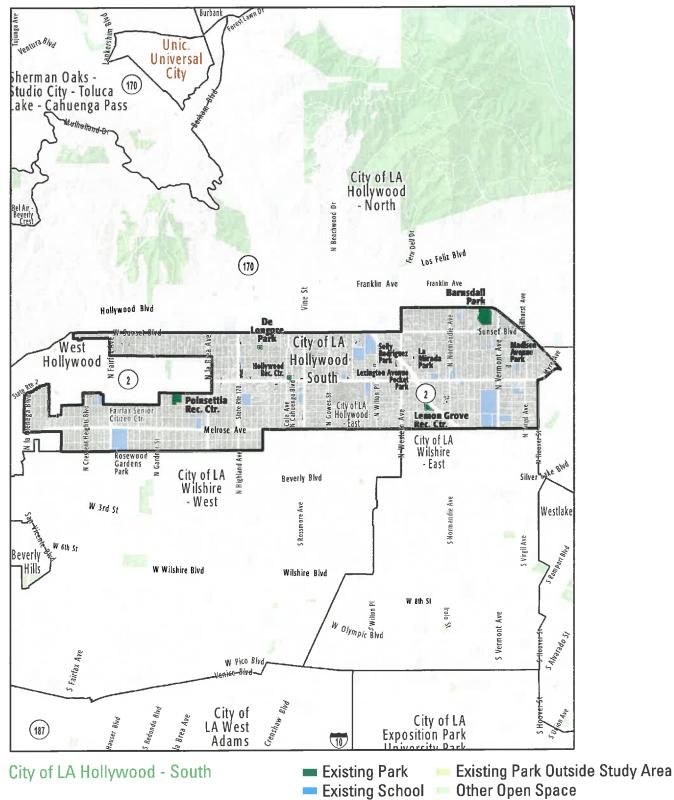

### 4. STUDY AREA BASE MAP

12 | City of LA Hollywood - North Study Area

**FACILITATOR TOOLKIT** 

Exhibit A Draft
Hollywood South Study Area

|      | Project                                                                                                                                        | Location                         |
|------|------------------------------------------------------------------------------------------------------------------------------------------------|----------------------------------|
| 1    | ADA Upgrades to Restrooms at all parks in Study Area                                                                                           | All Parks                        |
| 2    | ADA Upgrades to all paths of travel/walkways at all parks in Study Area                                                                        | All Parks                        |
| 3    | Upgrade Security Lighting to LED at all parks in the study area                                                                                | All Parks                        |
| 4    | Replace Recreation Center                                                                                                                      | Lemon Grove<br>Recreation Center |
| 5    | Replace Recreation Center                                                                                                                      | Hollywood Recreation<br>Center   |
| 6    | General infrastructure including landscaping at Schindler's terrace, walkways, irrigation, fencing, signage, security lighting, park furniture | Barnsdall Park                   |
| 7    | Replace playground                                                                                                                             | Lemon Grove<br>Recreation Center |
| 8-10 | Acquire and develop new park in the general vicinity of North Edgemont St. and Santa Monica Blvd. Add picnic shelters and playground.          | Study Area                       |

### **Draft**

### 4. STUDY AREA BASE MAP

12 | City of LA Hollywood - South Study Area

**FACILITATOR TOOLKIT** 