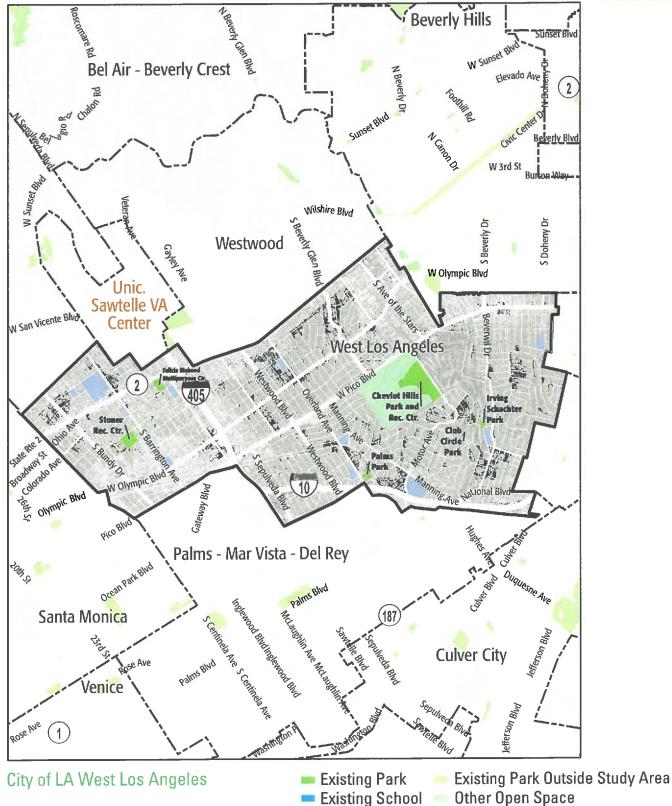

12 | City of LA West Hills - Woodland Hills \ Uninc. Canoga Park - West Hills Study Area

**FACILITATOR TOOLKIT** 

West Los Angeles Study Area

|   | Project                                                                                                                  | Location                              |
|---|--------------------------------------------------------------------------------------------------------------------------|---------------------------------------|
| 1 | ADA Upgrades to Restrooms at all parks in Study Area                                                                     | All Parks                             |
| 2 | ADA Upgrades to all paths of travel/walkways at all parks in Study Area                                                  | All Parks                             |
| 3 | Upgrade Security Lighting to LED at all parks in the study area                                                          | All Parks                             |
| 4 | Replace swimming pool                                                                                                    | Cheviot Hills<br>Recreation Center    |
| 5 | Repair senior center                                                                                                     | Felicia Mahood<br>Multipurpose Center |
| 6 | Repair ball fields                                                                                                       | Stoner Recreation<br>Center           |
|   | Replace playground                                                                                                       | Irving Schachter Park                 |
|   | Acquire and develop new park in the general vicinity of Fairburn Ave and Kinnard Ave. Add playground and picnic shelter. | Study Area                            |

12 | City of LA West Los Angeles Study Area

**FACILITATOR TOOLKIT** 

Westchester - Playa del Rey Study Area

|      | Project                                                                                                                                                | Location                     |
|------|--------------------------------------------------------------------------------------------------------------------------------------------------------|------------------------------|
| 1    | ADA Upgrades to Restrooms at all parks in Study Area                                                                                                   | All Parks                    |
| 2    | ADA Upgrades to all paths of travel/walkways at all parks in Study Area                                                                                | All Parks                    |
| 3    | Upgrade Security Lighting to LED at all parks in the study area                                                                                        | All Parks                    |
| 4    | General infrastructure-replace restrooms, signage, parking lot, walkways, security lighting, park furniture, irrigation, vegetation/trees, and fencing | Del Rey Lagoon               |
| 5    | Installation of fitness equipment                                                                                                                      | Del Rey Lagoon               |
| 6    | Repair senior center                                                                                                                                   | Westchester Senior<br>Center |
| 7    | General infrastructure-add restrooms, signage, parking lot, walkways, security lighting, park furniture, irrigation, vegetation/trees, and fencing     | Titmouse Park                |
| 8-10 | Acquire and develop new park in the general vicinity of W 77th St. and Stewart Ave. Add dog park and picnic shelters.                                  | Study Area                   |