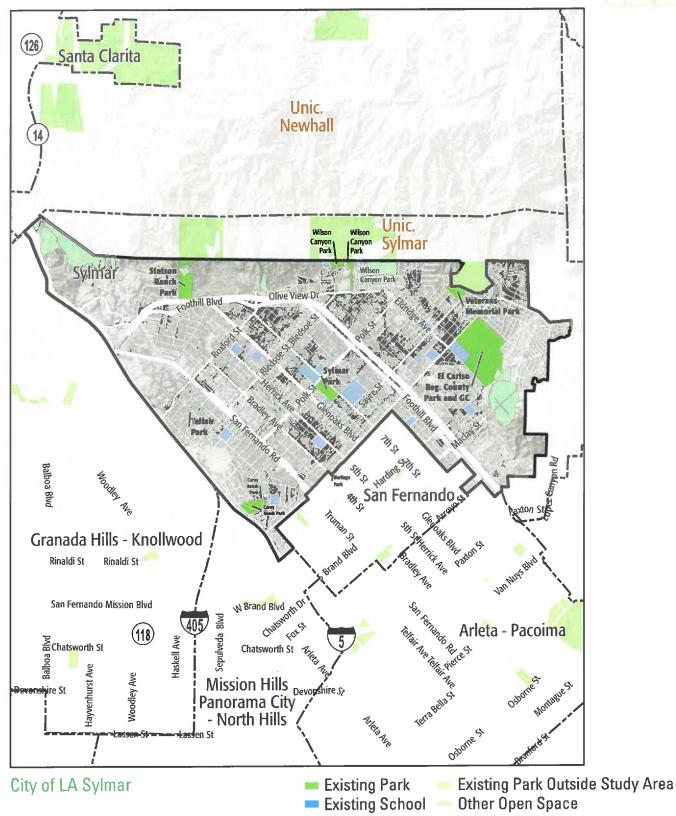

12 | City of LA Sunland - Tujunga - Lake View Terrace - Shadow Hills Study Area

**FACILITATOR TOOLKIT** 

Sylmar Study Area

|      | Project                                                                                                             | Location         |
|------|---------------------------------------------------------------------------------------------------------------------|------------------|
| 1    | ADA Upgrades to Restrooms at all parks in Study Area                                                                | All Parks        |
| 2    | ADA Upgrades to all paths of travel/walkways at all parks in Study Area                                             | All Parks        |
| 3    | Upgrade Security Lighting to LED at all parks in the study area                                                     | All Parks        |
| 4    | Replace playground                                                                                                  | El Cariso Park   |
| 5    | Replace community center                                                                                            | Sylmar Park      |
| 6    | Add multipurpose field                                                                                              | Carey Ranch Park |
| 7    | Replace sylmar pool                                                                                                 | Sylmar Park      |
| 8-10 | Acquire and develop new park in the general vicinity of Astona St. and Wheeler Ave. Add senior center and dog park. | Study Area       |

12 | City of LA Sylmar Study Area FACILITATOR TOOLKIT

Valley Glen Study Area

|      | Project                                                                                                                         | Location                      |
|------|---------------------------------------------------------------------------------------------------------------------------------|-------------------------------|
| 1    | ADA Upgrades to Restrooms at all parks in Study Area                                                                            | All Parks                     |
| 2    | ADA Upgrades to all paths of travel/walkways at all parks in Study Area                                                         | All Parks                     |
| 3    | Upgrade Security Lighting to LED at all parks in the study area                                                                 | All Parks                     |
| 4    | Replace existing fields with synthetic fields                                                                                   | Van Nuys Recreation<br>Center |
| 5-7  | Acquire and develop new park in the general vicinity of<br>Woodman Avenue and Victory Blvd with a Gymnasium and<br>Play Area    | Study Area                    |
| 8-10 | Acquire and develop new park in the general vicinity of Oxnard Street and Hazeltine Avenue with a Play Area and Picnic Shelters | Study Area                    |