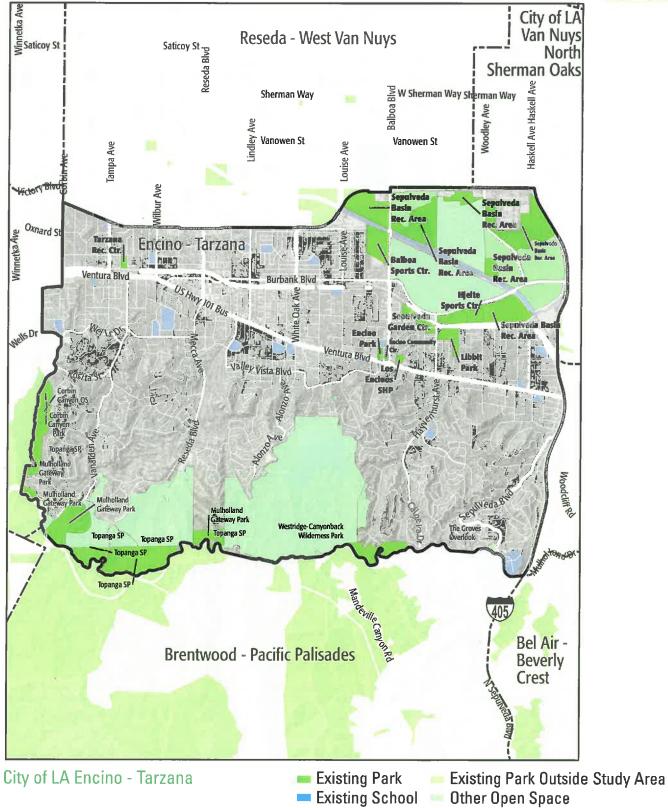

### **Encino - Tarzana Study Area**

|      | Project                                                                                                                           | Location    |
|------|-----------------------------------------------------------------------------------------------------------------------------------|-------------|
| 1    | ADA Upgrades to Restrooms at all parks in Study Area                                                                              | All Parks   |
| 2    | ADA Upgrades to all paths of travel/walkways at all parks in Study Area                                                           | All Parks   |
| 3    | Upgrade Security Lighting to LED at all parks in the study area                                                                   | All Parks   |
| 4    | Replace Recreation Center/community center                                                                                        | Encino Park |
| 5-7  | Acquire and develop new park in the general vicinity of Reseda Blvd and Miranda Street. Add splash pad and dog park.              | Study Area  |
| 8-10 | Acquire and develop new park in the general vicinity of Burbank Blvd. and Lindey Avenue. Add recreation center and swimming pool. | Study Area  |