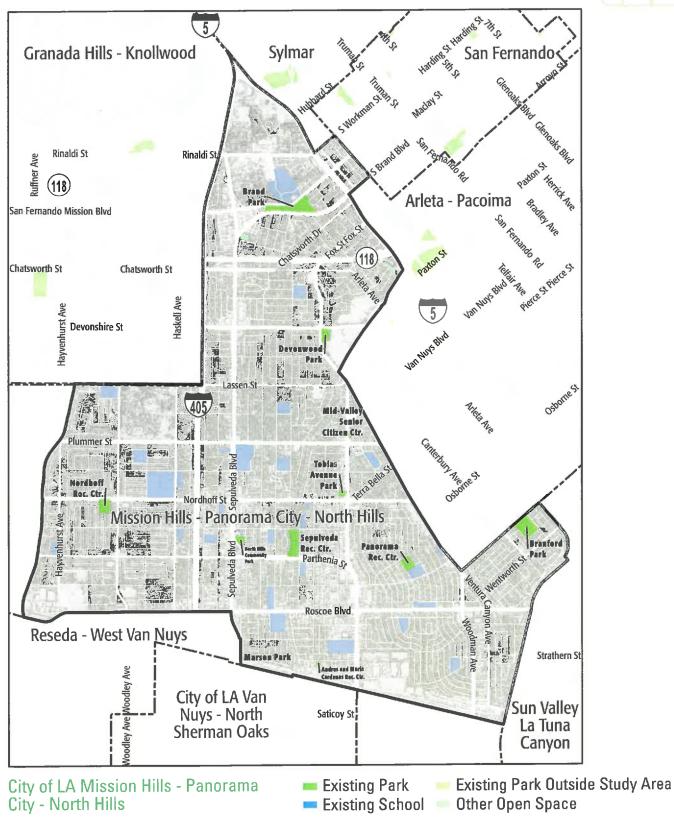

### Mission Hills - Panorama City Study Area

|      | Project                                                                                                           | Location                       |
|------|-------------------------------------------------------------------------------------------------------------------|--------------------------------|
| 1    | ADA Upgrades to Restrooms at all parks in Study Area                                                              | All Parks                      |
| 2    | ADA Upgrades to all paths of travel/walkways at all parks in Study Area                                           | All Parks                      |
| 3    | Upgrade Security Lighting to LED at all parks in the study area                                                   | All Parks                      |
| 4    | Replace existing fields with synthetic multipurpose fields                                                        | North Hills<br>Community Park  |
| 5    | Replace Recreation Center                                                                                         | Panorama City                  |
| 6    | Replace swimming pool                                                                                             | Sepulveda Recreation<br>Center |
| 7    | Replace existing fields with synthetic baseball fields                                                            | Brand Park                     |
| 8-10 | Acquire and develop new park in the general vicinity of Rayen St. and Gaynor Ave. Add dog park and senior center. | Study Area                     |

02/25/2016 33

12 | City of LA Mission Hills - Panorama City - North Hills Study Area

Exhibit A Draft

Northeast LA North Study Area

|      | Project                                                                                                          | Location                            |
|------|------------------------------------------------------------------------------------------------------------------|-------------------------------------|
| _1   | ADA Upgrades to Restrooms at all parks in Study Area                                                             | All Parks                           |
| 2    | ADA Upgrades to all paths of travel/walkways at all parks in Study Area                                          | All Parks                           |
| 3    | Upgrade Security Lighting to LED at all parks in the study area                                                  | All Parks                           |
| 4    | Replace existing fields with synthetic fields                                                                    | Rio de Los Angeles                  |
| 5    | Replace playground                                                                                               | Glassell Park                       |
| 6    | Replace recreation center                                                                                        | Carlin G Smith<br>Recreation Center |
| 7    | Replace swimming pool                                                                                            | Highland Park<br>Recreation Center  |
| 8-10 | Acquire and develop new park in the general vicinity of Aldama and Avenue 54 with Playground and Picnic Shelters | Study Area                          |