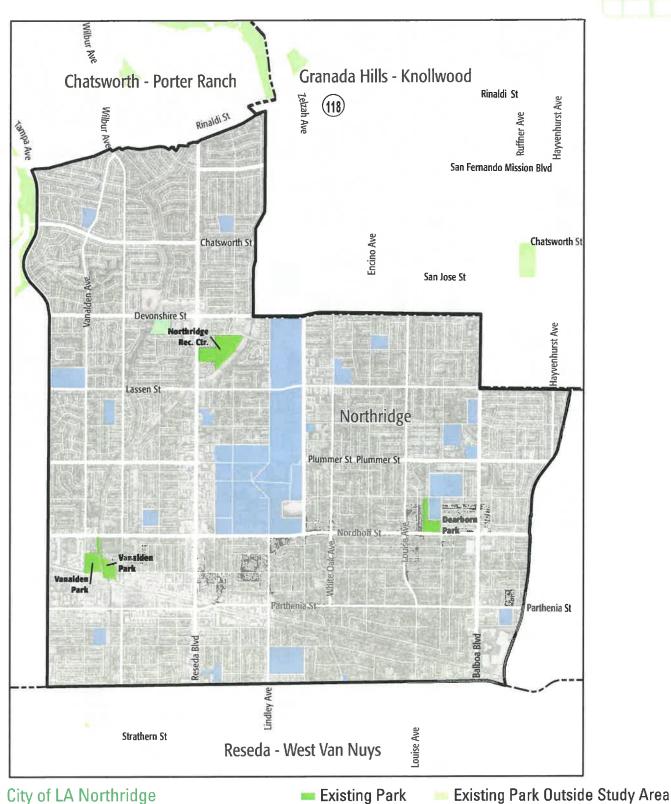

12 | City of LA North Hollywood - Valley Village Study Area

Village

**FACILITATOR TOOLKIT** 

02/25/2016 39

Existing School — Other Open Space

Northridge Study Area

|      | Project                                                                                                                                                     | Location                        |
|------|-------------------------------------------------------------------------------------------------------------------------------------------------------------|---------------------------------|
| 1    | ADA Upgrades to Restrooms at all parks in Study Area                                                                                                        | All Parks                       |
| 2    | ADA Upgrades to all paths of travel/walkways at all parks in Study Area                                                                                     | All Parks                       |
| 3    | Upgrade Security Lighting to LED at all parks in the study area                                                                                             | All Parks                       |
| 4    | Replace senior citizen center                                                                                                                               | Vanalden Park                   |
| 5    | General infrastructure-add new restroom, signage, parking lot, walkways, security lighting, park furniture, irrigation, vegetation/trees, and fencing/gates | Oakridge Estate                 |
| 6    | Replace gymnasium                                                                                                                                           | Northridge Recreation<br>Center |
| 7    | Replace existing fields with synthetic multipurpose fields                                                                                                  | Northridge Recreation<br>Center |
| 8-10 | Acquire and develop new park in the general vicinity of Plummer Street and Reseda Blvd with a Play Area and Dog Park                                        | Study Area                      |