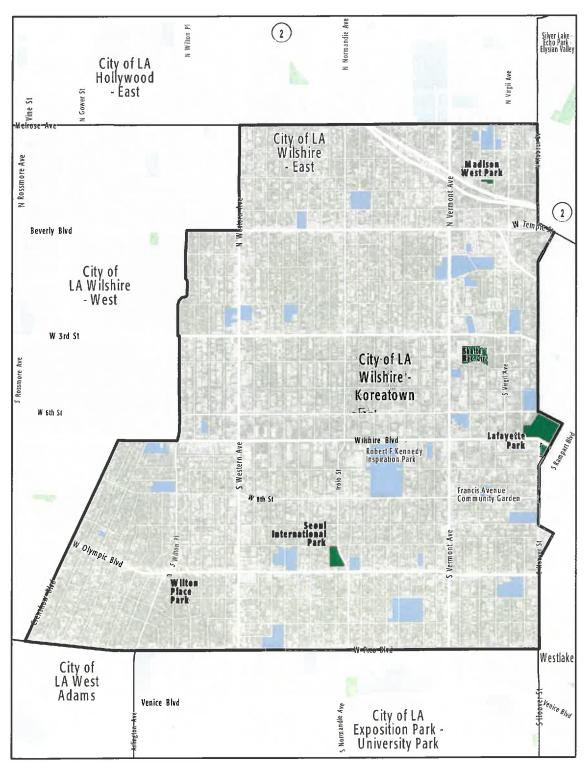

12 | City of LA Encino - Tarzana Study Area

**FACILITATOR TOOLKIT** 

Exhibit A Draft
Exposition Park - University Park - Vermont Square Study Area

|      | Project                                                                                                                          | Location                       |
|------|----------------------------------------------------------------------------------------------------------------------------------|--------------------------------|
| 1    | ADA Upgrades to Restrooms at all parks in Study Area                                                                             | All Parks                      |
| 2    | ADA Upgrades to all paths of travel/walkways at all parks in Study Area                                                          | All Parks                      |
| 3    | Upgrade Security Lighting to LED at all parks in the study area                                                                  | All Parks                      |
| 4    | Replace recreation center                                                                                                        | Normandie<br>Recreation Center |
| 5    | Installation of fitness equipment                                                                                                | Martin Luther King Jr.<br>Park |
| 6    | Replace senior center                                                                                                            | Expo Center                    |
| 7    | Replace playground                                                                                                               | Pico Union Park                |
| 8-10 | Acquire and develop new park in the general vicinity of Vermont Avenue and Washington Blvd with a Play Area and Picnic Structure | Study Area                     |

City of LA Exposition Park -University Park - Vermont Square

Existing ParkExisting School

Existing Park Outside Study Area
Other Open Space