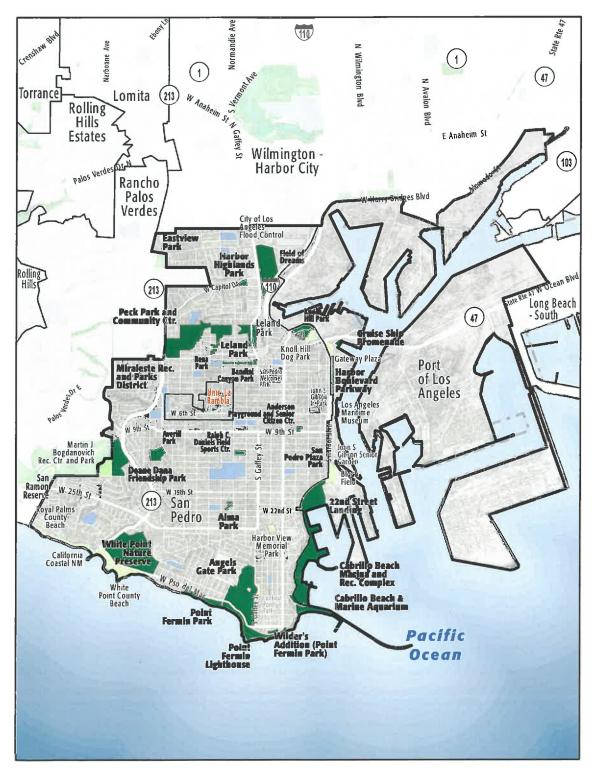

12 | City of LA Reseda - West Van Nuys Study Area

**FACILITATOR TOOLKIT** 

San Pedro - Port of Los Angeles Study Area

|     | Project                                                                                                                                           | Location                          |
|-----|---------------------------------------------------------------------------------------------------------------------------------------------------|-----------------------------------|
| 1   | ADA Upgrades to Restrooms at all parks in Study Area                                                                                              | All Parks                         |
| 2   | ADA Upgrades to all paths of travel/walkways at all parks in<br>Study Area                                                                        | All Parks                         |
| 3   | Upgrade Security Lighting to LED at all parks in the study area                                                                                   | All Parks                         |
| 4   | Replace community building                                                                                                                        | Point Fermin Park                 |
| . 5 | General infrastructure-replace signage, parking lot, walkways, security lighting, park furniture, irrigation, vegetation/trees, and fencing/gates | Anderson Senior<br>Citizen Center |
| 6   | Replace/repair Senior Center                                                                                                                      | Anderson Senior<br>Citizen Center |
| 7   | Add Universally Accessible Playground                                                                                                             | Angels Gate Park                  |
| 8   | General infrastructure-replace signage, parking lot, walkways, security lighting, park furniture, irrigation, vegetation/trees, and fencing/gates | Angels Gate Park                  |
| 9   | General infrastructure-replace signage, parking lot, walkways, security lighting, park furniture, irrigation, vegetation/trees, and fencing/gates | Bogdonovich<br>Recreation Center  |
|     |                                                                                                                                                   |                                   |

12 | City of LA San Pedro - LA Port of Los Angeles - Uninc. La Rambla Study Area

City of LA San Pedro - LA Port of Los

Angeles - Uninc. La Rambla

**FACILITATOR TOOLKIT** 

Existing Park Outside Study Area

02/25/2016 47

**Existing Park** 

Existing School — Other Open Space