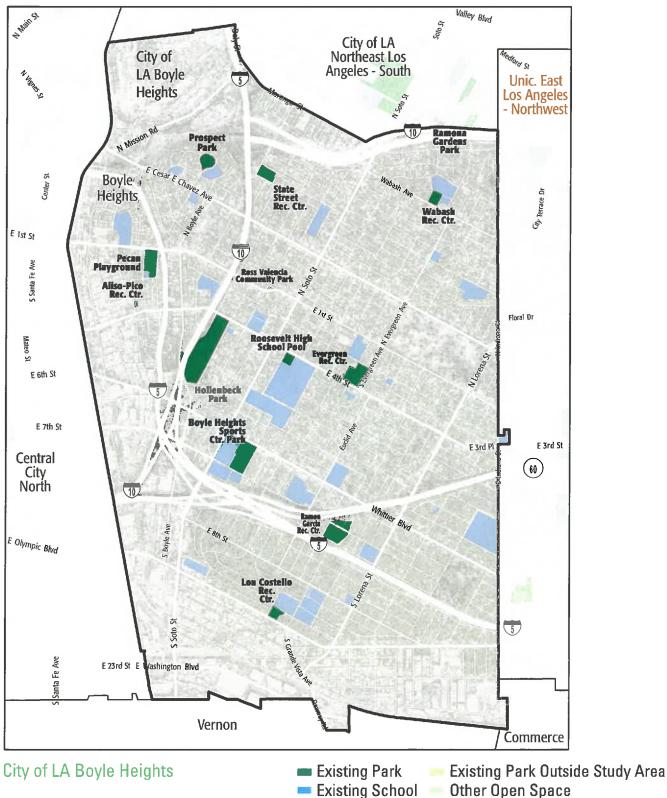

### Draft

**Boyle Heights Study Area** 

|      | Project                                                                                                                                              | Location                       |
|------|------------------------------------------------------------------------------------------------------------------------------------------------------|--------------------------------|
| 1    | ADA Upgrades to Restrooms at all parks in Study Area                                                                                                 | All Parks                      |
| 2    | ADA Upgrades to all paths of travel/walkways at all parks in Study Area                                                                              | All Parks                      |
|      | Upgrade Security Lighting to LED at all parks in the study area                                                                                      | All Parks                      |
| 4    | Replace existing fields with synthetic fields                                                                                                        | Aliso Pico                     |
| 5    | Repair Pool                                                                                                                                          | Costello Pool                  |
| 6    | Replace Recreation Center                                                                                                                            | Hollenbeck Park                |
| 7    | Replace Recreation Center                                                                                                                            | Boyle Heights Sports<br>Center |
| 8-10 | Acquire and develop new park in the general vicinity of Mission Road and Lamar Street with a Multipurpose Fields and Picnic Areas along the LA River | Study Area                     |

12 | City of LA Boyle Heights Study Area

**FACILITATOR TOOLKIT** 

Exhibit A Draft

Brentwood - Pacific Palisades Study Area

|      | Project                                                                                                               | Location                       |
|------|-----------------------------------------------------------------------------------------------------------------------|--------------------------------|
| 1    | ADA Upgrades to Restrooms at all parks in Study Area                                                                  | All Parks                      |
| 2    | ADA Upgrades to all paths of travel/walkways at all parks in Study Area                                               | All Parks                      |
| 3    | Upgrade Security Lighting to LED at all parks in the study area                                                       | All Parks                      |
| 4    | Installation of shaded picnic shelters                                                                                | Temescal Canyon Park           |
| 5    | Add synthetic multipurpose fields                                                                                     | Palisades Recreation<br>Center |
| 6    | Replace Recreation Center                                                                                             | Palisades Recreation<br>Center |
| 7    | Add dog park                                                                                                          | Palisades Recreation<br>Center |
| 8-10 | Acquire and develop new park in the general vicinity of Veteran and Gayley Ave. Add dog park and multipurpose fields. | Study Area                     |