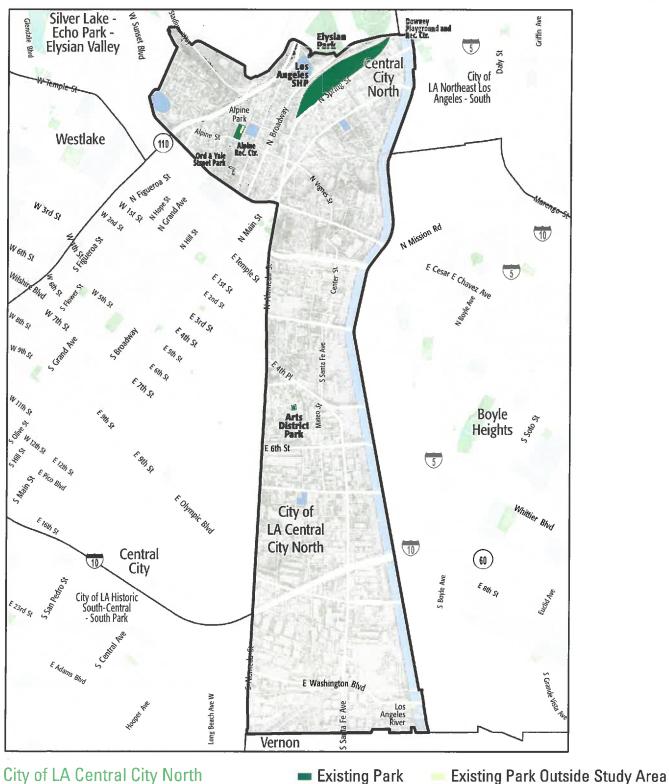

12 | City of LA Central City Study Area

**FACILITATOR TOOLKIT** 

Exhibit A

Draft

**Central City North** 

|      | Project                                                                                                                                          | Location                    |
|------|--------------------------------------------------------------------------------------------------------------------------------------------------|-----------------------------|
| 1    | General infrastructure-repair/replace restrooms, walkways, lighting, park furniture, irrigation, vegetation/trees, and fencing                   | Alpine Recreation<br>Center |
| 2    | Repair basketball courts                                                                                                                         | Alpine Recreation<br>Center |
| 3    | Replace recreation center                                                                                                                        | Alpine Recreation<br>Center |
| 4    | Replace playground                                                                                                                               | Alpine Recreation<br>Center |
| 5-7  | Acquire and develop new park in the general vicinity of 1st<br>Street and Vignas Street with a Play Area and Picnic<br>Shelters/Community Garden | Study Area                  |
| 8-10 | Acquire and develop new park in the general vicinity of 6th<br>Street and Santa Fe Avenue with a Dog Park and Trails along<br>the LA River       | Study Area                  |

Existing School

Other Open Space