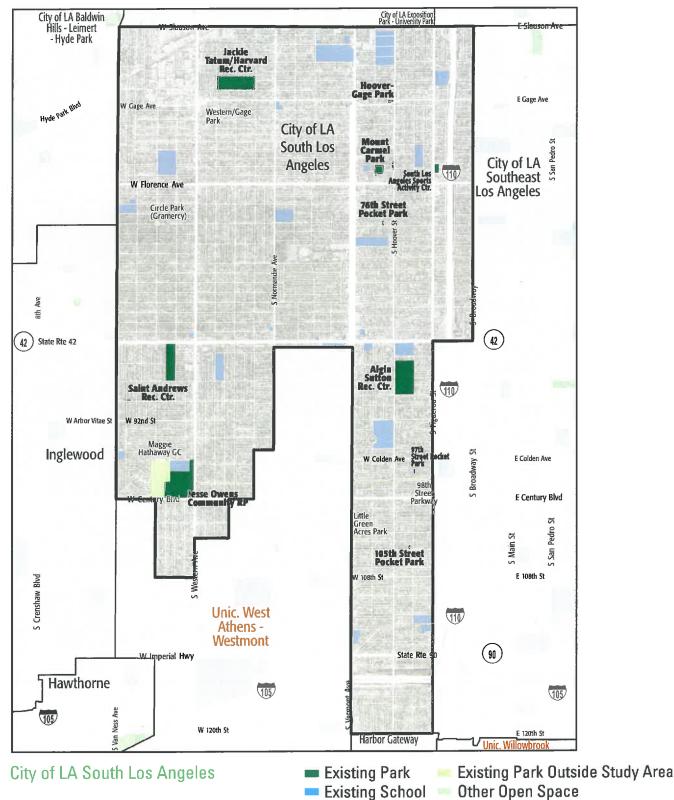

02/25/2016

South LA Study Area

|      | Project                                                                                                                         | Location                          |
|------|---------------------------------------------------------------------------------------------------------------------------------|-----------------------------------|
| 1    | ADA Upgrades to Restrooms at all parks in Study Area                                                                            | All Parks                         |
| 2    | ADA Upgrades to all paths of travel/walkways at all parks in Study Area                                                         | All Parks                         |
| 3    | Upgrade Security Lighting to LED at all parks in the study area                                                                 | All Parks                         |
| 4    | Replace pool                                                                                                                    | Jessie Owens Pool                 |
| 5    | Replace pool                                                                                                                    | Algin Sutton<br>Recreation Center |
| 6    | Replace Gymnasium                                                                                                               | Algin Sutton<br>Recreation Center |
| 7    | Replace existing fields with synthetic multipurpose field                                                                       | Mount Carmel<br>Recreation Center |
| 8-10 | Acquire and develop new park in the general vicinity of South Brodway and West 81st Street. Add playground and picnic shelters. | Study Area                        |