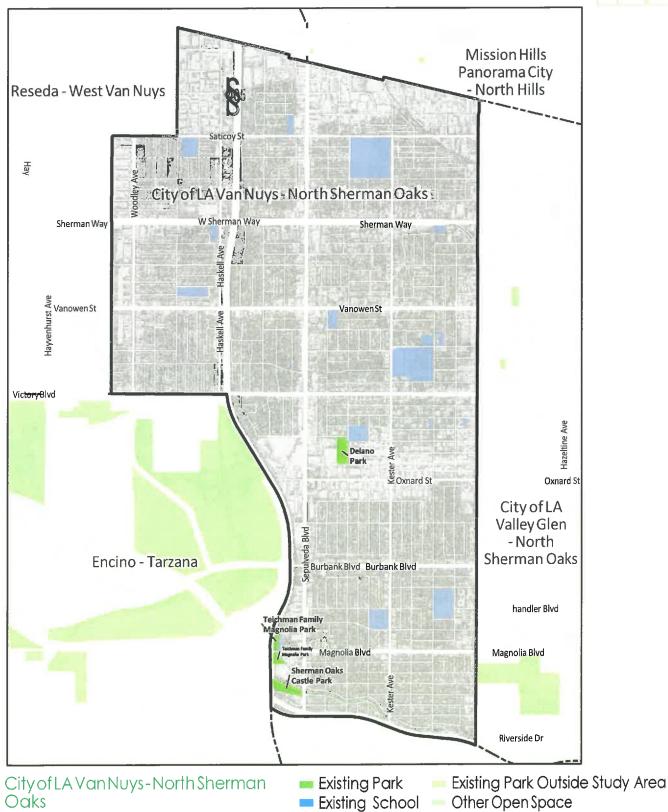

# Van Nuys - North Sherman Oaks Study Area

|      | Project                                                                                                                       | Location                    |
|------|-------------------------------------------------------------------------------------------------------------------------------|-----------------------------|
| 1    | Repair ball field                                                                                                             | Delano Recreation<br>Center |
| 2-4  | Acquire and develop new park in the general vicinity of Kester Avenue and Vanowen Street with a Play Area and a Fitness Zone. | Study Area                  |
| 5-7  | Acquire and develop new park in the general vicinity of Kester Avenue and Sherman Way with a Play Area and Picnic Shelters.   | Study Area                  |
| 8-10 | Acquire and develop new park in the general vicinity of Sepulveda Blvd and Hart Street with a Play Area and Picnic Shelters.  | Study Area                  |

12 | City of LA Van Nuys - North Sherman Oaks Study Area

**FACILITATOR TOOLKIT** 

**Venice Study Area** 

|   | Project                                                                                                                             | Location                     |
|---|-------------------------------------------------------------------------------------------------------------------------------------|------------------------------|
| 1 | ADA Upgrades to Restrooms at all parks in Study Area                                                                                | All Parks                    |
| 2 | ADA Upgrades to all paths of travel/walkways at all parks in Study Area                                                             | All Parks                    |
| 3 | Upgrade Security Lighting to LED at all parks in the study area                                                                     | All Parks                    |
| 4 | General infrastructure-Repair restroom, signage, walkways, parking lot, park furniture, irrigation, vegetation/trees, fencing/gates | Venice Beach                 |
| 5 | Replace pool                                                                                                                        | Venice High School<br>Pool   |
| 6 | Replace Recreation Center                                                                                                           | Oakwood Recreation<br>Center |
|   | Replace playground                                                                                                                  | Venice Beach                 |
|   | Acquire and develop new park in the general vicinity of Rose<br>Avenue and Rennie Avenue with a Dog Park and Picnic<br>Shelters     | Study Area                   |