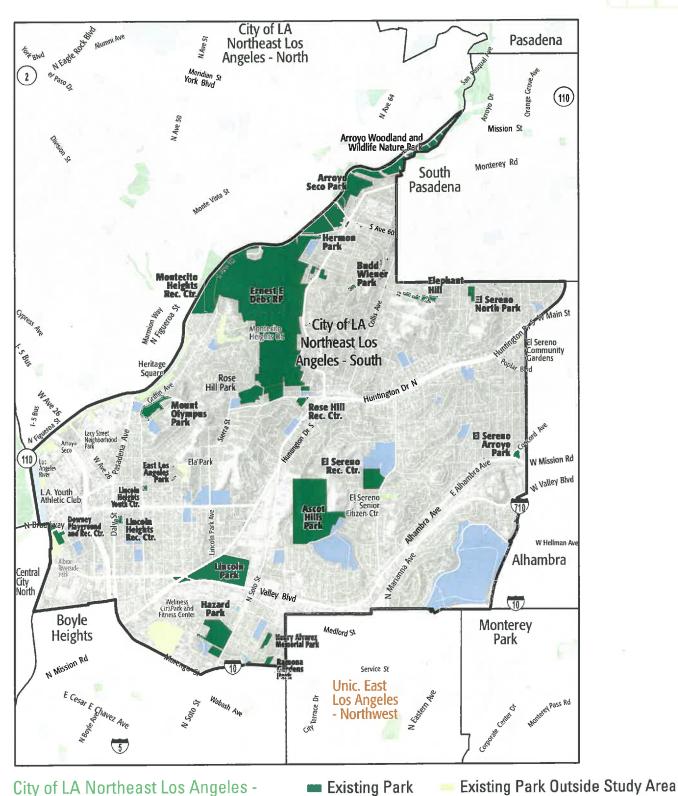

12 | City of LA Northeast Los Angeles - North Study Area

**FACILITATOR TOOLKIT** 

Northeast LA South Study Area

|      | Project                                                                                                             | Location                               |
|------|---------------------------------------------------------------------------------------------------------------------|----------------------------------------|
| 1    | ADA Upgrades to Restrooms at all parks in Study Area                                                                | All Parks                              |
| 2    | ADA Upgrades to all paths of travel/walkways at all parks in Study Area                                             | All Parks                              |
| 3    | Upgrade Security Lighting to LED at all parks in the study area                                                     | All Parks                              |
| 4    | Replace existing fields with synthetic multipurpose fields                                                          | Montecito Heights<br>Recreation Center |
| 5    | Replace existing fields with synthetic fields                                                                       | Rose Hills Recreation<br>Center        |
| 6    | Replace recreation center                                                                                           | Lincoln Heights<br>Recreation Center   |
| 7    | Replace recreation center                                                                                           | Lincoln Park                           |
| 8-10 | Acquire and develop new park in the general vicinity of Aldama St. and Umbria St. Add playground and senior center. | Study Area                             |

12 | City of LA Northeast Los Angeles - South Study Area

South

**FACILITATOR TOOLKIT** 

Other Open Space

02/25/2016 37

Existing School

North Hollywood - Valley Village Study Area

|      | Project                                                                                                                                | Location             |
|------|----------------------------------------------------------------------------------------------------------------------------------------|----------------------|
| 1    | ADA Upgrades to Restrooms at all parks in Study Area                                                                                   | All Parks            |
| 2    | ADA Upgrades to all paths of travel/walkways at all parks in Study Area                                                                | All Parks            |
| 3    | Upgrade Security Lighting to LED at all parks in the study area                                                                        | All Parks            |
| 4    | Replace existing fields with synthetic multipurpose fields                                                                             | North Hollywood Park |
| 5    | Replace the swimming pool                                                                                                              | North Hollywood Park |
| 6    | Replace gymnasium                                                                                                                      | North Hollywood Park |
| 7    | Replace gymnasium                                                                                                                      | Valley Plaza Park    |
| 8-10 | Acquire and develop new park in the general vicinity of Laurel<br>Canyon Blvd and Burbank Blvd with a Play Area and Picnic<br>Shelters | Study Area           |