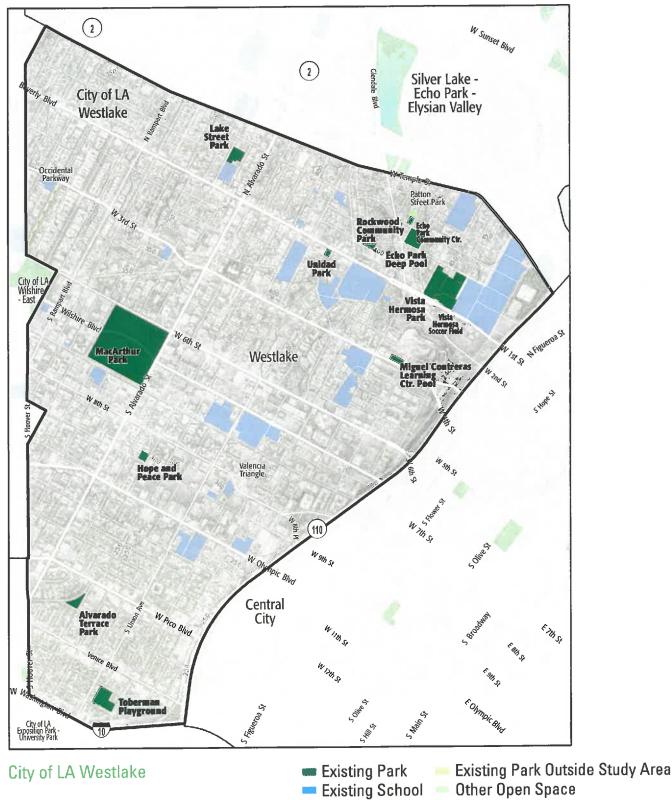

| Lake Street Park    |
| 5    | General infrastructure-repair restroom, signage, walkways, security lighting, park furniture, irrigation, vegetation/trees, and fencing/trees | Hope and Peace Park |
| 6    | Replace Community Center                                                                                                                      | MacArthur Park      |
| 7    | General infrastructure-repair restroom, signage, walkways, security lighting, park furniture, irrigation, vegetation/trees, and fencing/trees | MacArthur Park      |
| 8-10 | Acquire and develop new park in the general vicinity of N Reno St. and Temple St. Add senior center and picnic shelters.                      | Study Area          |





12 | City of LA Westlake Study Area

### Westwood - Sawtelle Study Area

|      | Project                                                                                                                  | Location    |
|------|--------------------------------------------------------------------------------------------------------------------------|-------------|
| 1    | ADA Upgrades to Restrooms at all parks in Study Area                                                                     | All Parks   |
| 2    | ADA Upgrades to all paths of travel/walkways at all parks in Study Area                                                  | All Parks   |
| 3    | Upgrade Security Lighting to LED at all parks in the study area                                                          | All Parks