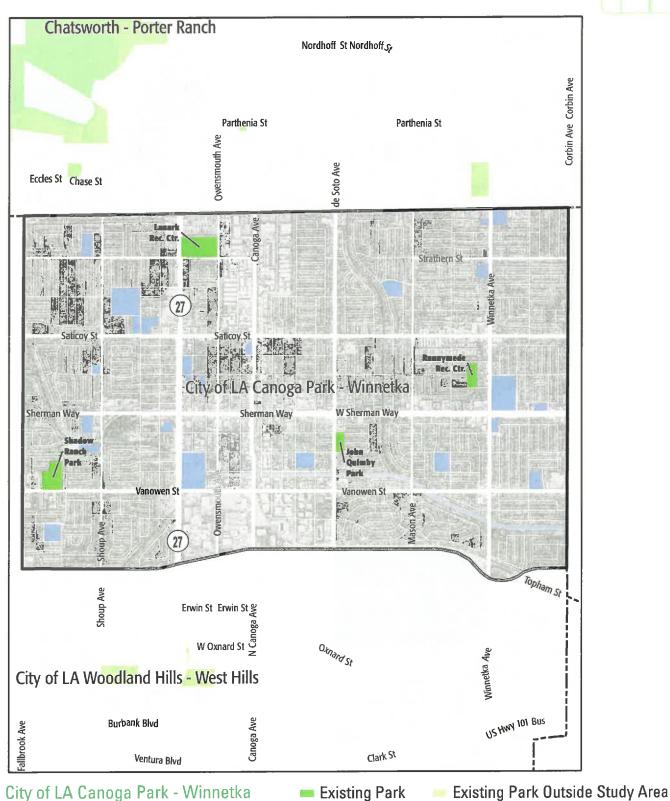

### Canoga Park - Winnetka Study Area

|      | Project                                                                                                              | Location       |
|------|----------------------------------------------------------------------------------------------------------------------|----------------|
| 1    | ADA Upgrades to Restrooms at all parks in Study Area                                                                 | All Parks      |
| 2    | ADA Upgrades to all paths of travel/walkways at all parks in Study Area                                              | All Parks      |
| 3    | Upgrade Security Lighting to LED at all parks in the study area                                                      | All Parks      |
| 4    | Add dog park                                                                                                         | Runnymede Park |
| 5-7  | Acquire and develop new park in the general vicinity of Ingomar St and De Soto Ave. Add gymnasium and senior center. | Study Area     |
| 8-10 | Acquire and develop new park in the general vicinity of Hart St. and Hatillon Ave. Add dog park and picnic shelters. | Study Area     |

12 | City of LA Canoga Park - Winnetka Study Area

**FACILITATOR TOOLKIT** 

02/25/2016 13

Existing Park

Existing School — Other Open Space