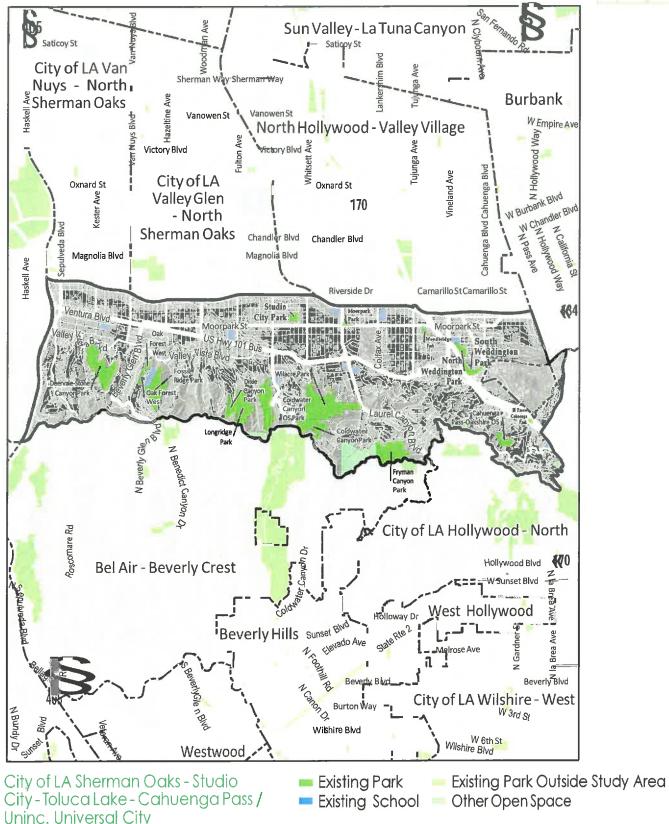

# Sherman Oaks - Studio City - Toluca Lake Study Area

|      | Project                                                                                                                      | Location                         |
|------|------------------------------------------------------------------------------------------------------------------------------|----------------------------------|
| 1    | ADA Upgrades to Restrooms at all parks in Study Area                                                                         | All Parks                        |
| 2    | ADA Upgrades to all paths of travel/walkways at all parks in Study Area                                                      | All Parks                        |
| 3    | Upgrade Security Lighting to LED at all parks in the study area                                                              | All Parks                        |
| 4    | Replace existing fields with synthetic multipurpose fields                                                                   | Studio City Recreation<br>Center |
| 5-7  | Acquire and develop new park in the general vicinity of Moorparkt Street and Fulton Ave with a play area and picnic shelters | Study Area                       |
| 8-10 | Acquire and develop new park in the general vicinity of Kester Ave and Ventura Blvd with a Playground and Picnic Shelters    | Study Area                       |

12 | City of LA Sherman Oaks - Studio City - Toluca Lake - Cahuenga Pass / Uninc.

**FACILITATOR TOOLKIT** 

Universal City Study Area 02/25/2016 49

Silver Lake - Echo Park Study Area

|      | Project                                                                                                                             | Location                            |
|------|-------------------------------------------------------------------------------------------------------------------------------------|-------------------------------------|
| 1    | ADA Upgrades to Restrooms at all parks in Study Area                                                                                | All Parks                           |
| 2    | ADA Upgrades to all paths of travel/walkways at all parks in Study Area                                                             | All Parks                           |
| 3    | Upgrade Security Lighting to LED at all parks in the study area                                                                     | All Parks                           |
| 4    | Replace existing fields with synthetic fields                                                                                       | Elysian Valley<br>Recreation Center |
| 5    | Replace playground                                                                                                                  | Bellevue Recreation<br>Center       |
| 6    | Replace Recreation Center                                                                                                           | Elysian Valley<br>Recreation Center |
| 7    | Replace playground                                                                                                                  | Silver Lake Recreation<br>Center    |
| 8-10 | Acquire and develop new park in the general vicinity of<br>Temple Street and Vendome Street with a Play Area and Picnic<br>Shelters | Study Area                          |