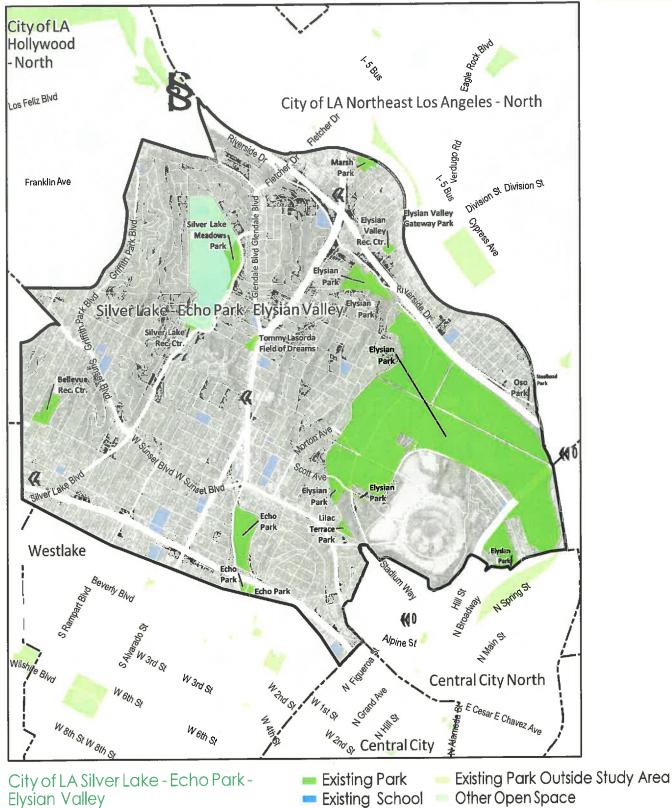

12 | City of LA Sherman Oaks - Studio City - Toluca Lake - Cahuenga Pass / Uninc.

**FACILITATOR TOOLKIT** 

Universal City Study Area 02/25/2016 49

Silver Lake - Echo Park Study Area

|      | Project                                                                                                                             | Location                            |
|------|-------------------------------------------------------------------------------------------------------------------------------------|-------------------------------------|
| 1    | ADA Upgrades to Restrooms at all parks in Study Area                                                                                | All Parks                           |
| 2    | ADA Upgrades to all paths of travel/walkways at all parks in Study Area                                                             | All Parks                           |
| 3    | Upgrade Security Lighting to LED at all parks in the study area                                                                     | All Parks                           |
| 4    | Replace existing fields with synthetic fields                                                                                       | Elysian Valley<br>Recreation Center |
| 5    | Replace playground                                                                                                                  | Bellevue Recreation<br>Center       |
| 6    | Replace Recreation Center                                                                                                           | Elysian Valley<br>Recreation Center |
| 7    | Replace playground                                                                                                                  | Silver Lake Recreation<br>Center    |
| 8-10 | Acquire and develop new park in the general vicinity of<br>Temple Street and Vendome Street with a Play Area and Picnic<br>Shelters | Study Area                          |

12 | Cityof LA Silver Lake - Echo Park - Elysian Valley Study Area

**FACILITATOR TOOLKIT** 

**Southeast LA Study Area** 

|      | Project                                                                                                                                                  | Location                           |
|------|----------------------------------------------------------------------------------------------------------------------------------------------------------|------------------------------------|
| 1    | ADA Upgrades to Restrooms at all parks in Study Area                                                                                                     | All Parks                          |
| 2    | ADA Upgrades to all paths of travel/walkways at all parks in<br>Study Area                                                                               | All Parks                          |
| 3    | Upgrade Security Lighting to LED at all parks in the study area                                                                                          | All Parks                          |
| 4    | Replace existing fields with synthetic fields                                                                                                            | Green Meadows<br>Recreation Center |
| 5    | Replace Pool                                                                                                                                             | Green Meadows<br>Recreation Center |
| 6    | General infrastructure-add restrooms, signage, parking lot, walkways, security lighting, park furniture, irrigation, vegetation/trees, and fencing/gates | Slauson Wall                       |
| 7    | Replace senior center                                                                                                                                    | Watts Senior Citizen<br>Center     |
| 8-10 | Acquire and develop new park in the general vicinity of South Broadway and 81st St. Add dog park and picnic shelters.                                    | Study Area                         |