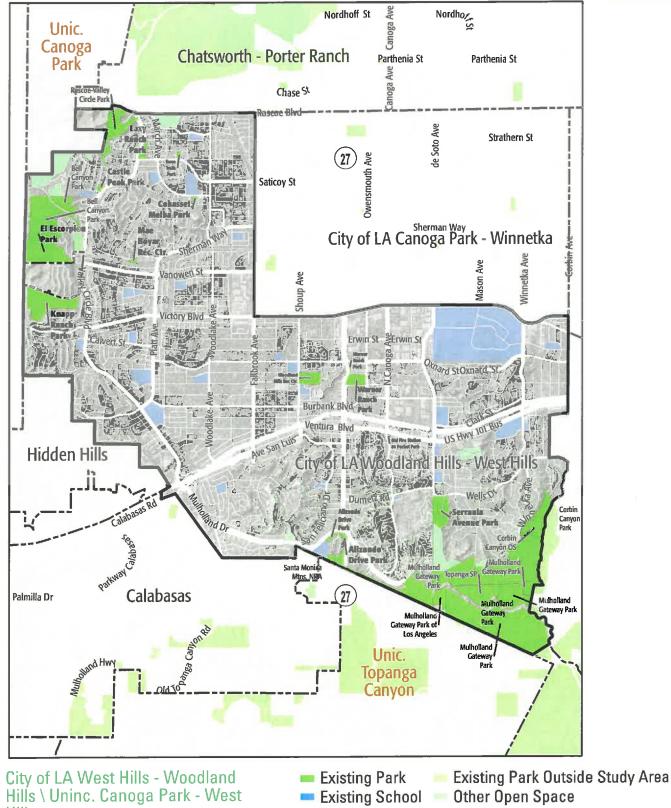

### **Chatsworth - Porter Ranch Study Area**

|      | Project                                                                                                                       | Location                      |
|------|-------------------------------------------------------------------------------------------------------------------------------|-------------------------------|
| 1    | ADA Upgrades to Restrooms at all parks in Study Area                                                                          | All Parks                     |
| 2    | ADA Upgrades to all paths of travel/walkways at all parks in Study Area                                                       | All Parks                     |
| 3    | Upgrade Security Lighting to LED at all parks in the study area                                                               | All Parks                     |
| 4    | Repair multipurpose fields                                                                                                    | Mason Park                    |
| 5    | Add synthetic multipurpose fields                                                                                             | Winnetka Recreation<br>Center |
| 6    | Replace Recreation Center                                                                                                     | Winnetka Recreation<br>Center |
| 7    | Replace playground                                                                                                            | Winnetka Recreation<br>Center |
| 8-10 | Acquire and develop new park in the general vicinity of Plummer St. and Cozycroft Ave. Add senior center and picnic shelters. | Study Area                    |

12 | City of LA Chatsworth - Porter Ranch / Uninc. Northridge - Canoga Park - Oat Mountain Study Area

/ Uninc. Northridge - Canoga Park -

Oat Mountain

**FACILITATOR TOOLKIT** 

02/25/2016

Existing School — Other Open Space