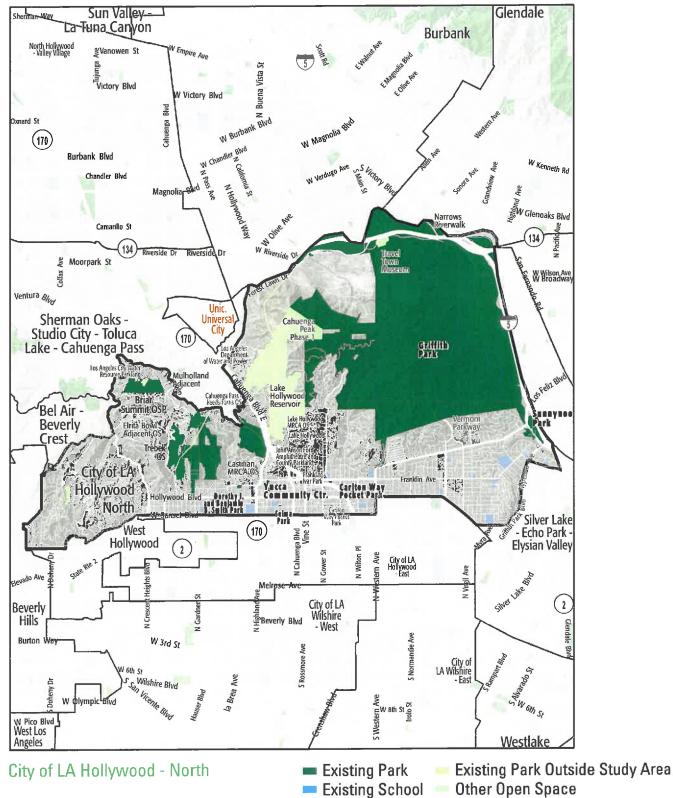

### Draft

**Hollywood North Study Area** 

|      | Project                                                                                                                                | Location                            |
|------|----------------------------------------------------------------------------------------------------------------------------------------|-------------------------------------|
| 1    | ADA Upgrades to Restrooms at all parks in Study Area                                                                                   | All Parks                           |
| 2    | ADA Upgrades to all paths of travel/walkways at all parks in Study Area                                                                | All Parks                           |
|      | Upgrade Security Lighting to LED at all parks in the study area Replace playground                                                     | All Parks Selma Park                |
|      | Repair trails                                                                                                                          | Runyon Canyon Park                  |
|      | Replace Senior Center                                                                                                                  | Las Palmas Senior<br>Citizen Center |
| 7    | Add new restroom building                                                                                                              | Runyon Canyon Park                  |
| 8-10 | Acquire and develop new park in the general vicinity of North<br>Normandie St and Hollywood Blvd. Add dog park and picnic<br>shelters. | Study Area                          |

### **Draft**

### 4. STUDY AREA BASE MAP

12 | City of LA Hollywood - North Study Area

**FACILITATOR TOOLKIT** 

Exhibit A Draft
Hollywood South Study Area

|      | Project                                                                                                                                        | Location                         |
|------|------------------------------------------------------------------------------------------------------------------------------------------------|----------------------------------|
| 1    | ADA Upgrades to Restrooms at all parks in Study Area                                                                                           | All Parks                        |
| 2    | ADA Upgrades to all paths of travel/walkways at all parks in Study Area                                                                        | All Parks                        |
| 3    | Upgrade Security Lighting to LED at all parks in the study area                                                                                | All Parks                        |
| 4    | Replace Recreation Center                                                                                                                      | Lemon Grove<br>Recreation Center |
| 5    | Replace Recreation Center                                                                                                                      | Hollywood Recreation<br>Center   |
| 6    | General infrastructure including landscaping at Schindler's terrace, walkways, irrigation, fencing, signage, security lighting, park furniture | Barnsdall Park                   |
| 7    | Replace playground                                                                                                                             | Lemon Grove<br>Recreation Center |
| 8-10 | Acquire and develop new park in the general vicinity of North Edgemont St. and Santa Monica Blvd. Add picnic shelters and playground.          | Study Area                       |