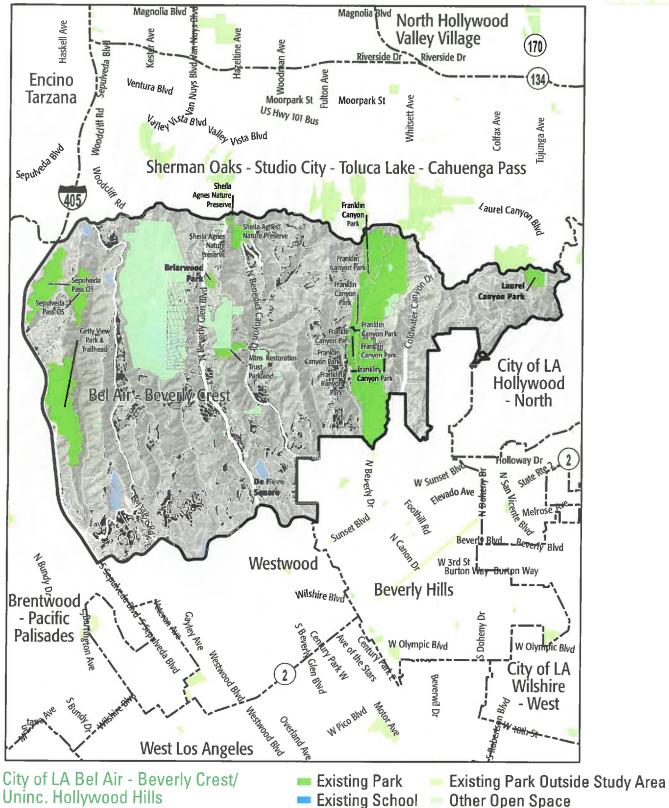

### Bel Air - Beverly Crest Study Area

|      | Project                                                                                                                       | Location             |
|------|-------------------------------------------------------------------------------------------------------------------------------|----------------------|
| 1    | ADA Upgrades to Restrooms at all parks in Study Area                                                                          | All Parks            |
| 2    | ADA Upgrades to all paths of travel/walkways at all parks in Study Area                                                       | All Parks            |
| 3    | Upgrade Security Lighting to LED at all parks in the study area                                                               | All Parks            |
| 4    | Repair parking lot                                                                                                            | Franklin Canyon Park |
| 5    | Installation of 3 shade structures, add fencing, SMART irrigation, and additional trees                                       | Laurel Canyon Park   |
| 6    | Replace playground                                                                                                            | Laurel Canyon Park   |
| 7    | Add dog park                                                                                                                  | Franklin Canyon Park |
| 8-10 | Acquire and develop new park in the general vicinity of Stone Canyon Road and Somma Way. Add dog park and multipurpose field. | Study Area           |

12 | City of LA Bel Air - Beverly Crest/ Uninc. Hollywood Hills Study Area

**FACILITATOR TOOLKIT** 