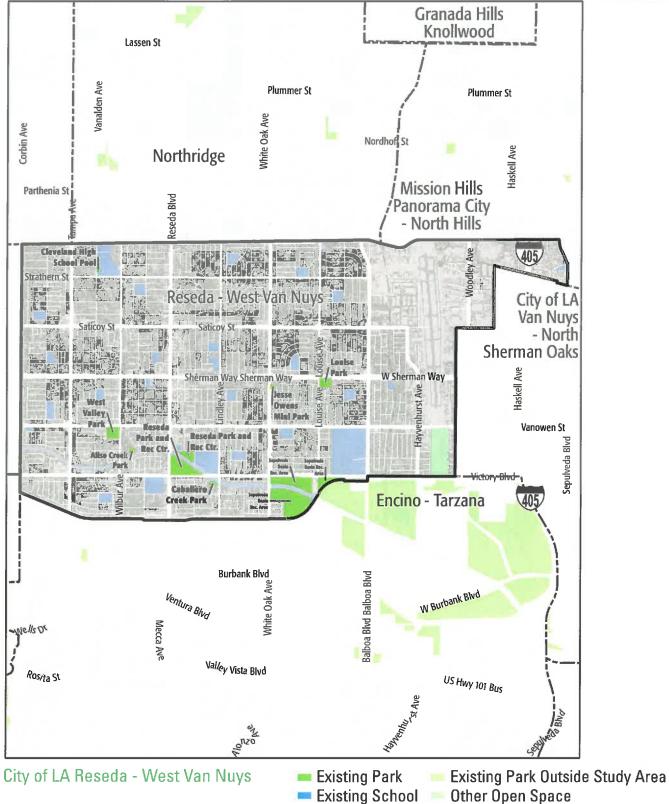

**Draft** 

12 | City of LA Palms - Mar Vista - Del Rey Study Area

**FACILITATOR TOOLKIT** 

Reseda - West Van Nuys Study Area

|      | Project                                                                                                                   | Location                    |
|------|---------------------------------------------------------------------------------------------------------------------------|-----------------------------|
| 1    | ADA Upgrades to Restrooms at all parks in Study Area                                                                      | All Parks                   |
| 2    | ADA Upgrades to all paths of travel/walkways at all parks in Study Area                                                   | All Parks                   |
| 3    | Upgrade Security Lighting to LED at all parks in the study area                                                           | All Parks                   |
| 4    | Replace existing fields with synthetic fields                                                                             | Reseda Recreation<br>Center |
|      | Acquire and develop new park in the general vicinity of Reseda Blvd and Keswick St. Add playground and splash pad.        | Study Area                  |
| 8-10 | Acquire and develop new park in the general vicinity of Sherman Way and Shirley Ave. Add gymnasium and recreation center. | Study Area                  |