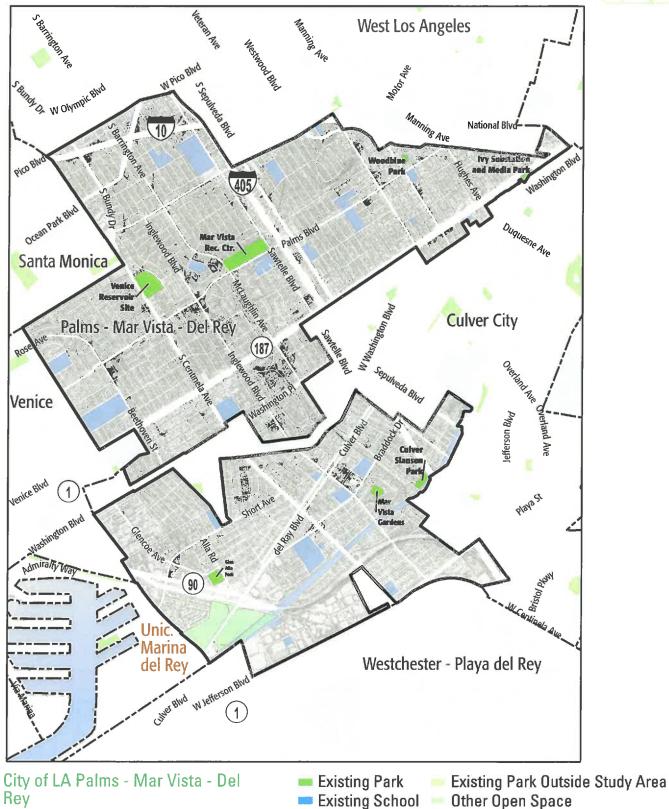

12 | City of LA Northridge Study Area

**FACILITATOR TOOLKIT** 

02/25/2016 41

Existing School Other Open Space

Palms - Mar Vista - Del Rey Study Area

|      | Project                                                                                                                                  | Location                       |
|------|------------------------------------------------------------------------------------------------------------------------------------------|--------------------------------|
| 1    | ADA Upgrades to Restrooms at all parks in Study Area                                                                                     | All Parks                      |
| 2    | ADA Upgrades to all paths of travel/walkways at all parks in Study Area                                                                  | All Parks                      |
| 3    | Upgrade Security Lighting to LED at all parks in the study area                                                                          | All Parks                      |
| 4    | Replace gymnasium                                                                                                                        | Mar Vista Recreation<br>Center |
| 5-7  | Acquire and develop new park in the general vicinity of Kelton<br>Avenue and Chamock Road with a Play Area and Picnic<br>Shelters        | Study Area                     |
| 8-10 | Acquire and develop new park in the general vicinity of Venice<br>Boulevard and Centinela Avenue with a Play Area and Picnic<br>Shelters | Study Area                     |