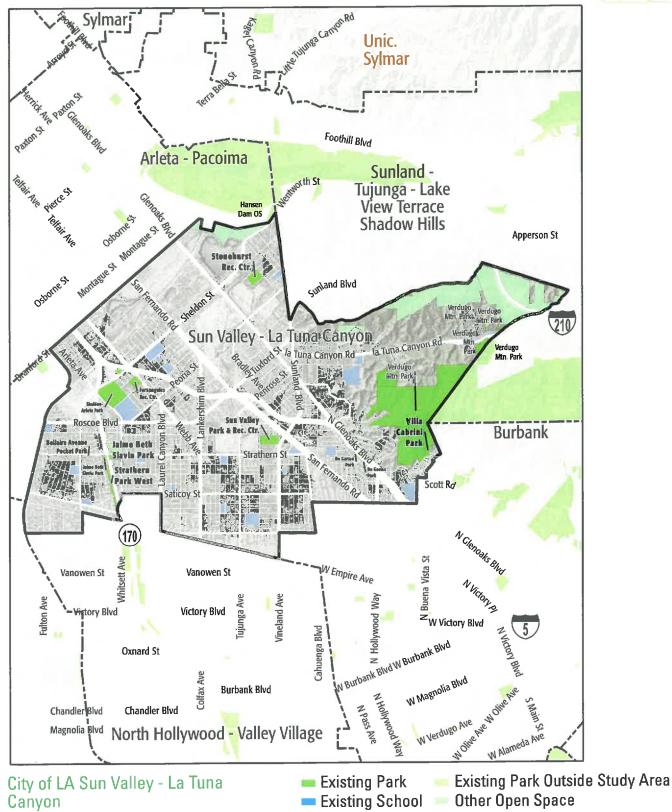

12 | City of LA South Los Angeles Study Area

**FACILITATOR TOOLKIT** 

Sun Valley - La Tuna Canyon Study Area

|      | Due in at                                                                                                                              |                                  |
|------|----------------------------------------------------------------------------------------------------------------------------------------|----------------------------------|
|      | Project                                                                                                                                | Location                         |
| 1    | ADA Upgrades to Restrooms at all parks in Study Area                                                                                   | All Parks                        |
| 2    | ADA Upgrades to all paths of travel/walkways at all parks in Study Area                                                                | All Parks                        |
| 3    | Upgrade Security Lighting to LED at all parks in the study area                                                                        | All Parks                        |
| 4    | General infrastructure-replace, signage, parking lot, walkways, security lighting, park furniture, trees/vegetation, and fencing/gates | Fernangeles<br>Recreation Center |
| 5    | Repair pool                                                                                                                            | Sun Valley Recreation<br>Center  |
| 6    | Replace existing fields with synthetic multipurpose field                                                                              | Sun Valley Recreation<br>Center  |
| 7    | Replace existing fields with synthetic multipurpose field                                                                              | Fernangeles<br>Recreation Center |
| 8-10 | Acquire and develop new park in the general vicinity of Saticoy St and Beck Ave. Add senior center and dog park.                       | Study Area                       |

**FACILITATOR TOOLKIT** 

Sunland - Tujunga Study Area

|      | Project                                                                                                                   | Location                              |
|------|---------------------------------------------------------------------------------------------------------------------------|---------------------------------------|
| 1    | ADA Upgrades to Restrooms at all parks in Study Area                                                                      | All Parks                             |
| 2    | ADA Upgrades to all paths of travel/walkways at all parks in Study Area                                                   | All Parks                             |
| 3    | Upgrade Security Lighting to LED at all parks in the study area                                                           | All Parks                             |
| 4    | Replace playground                                                                                                        | McGroarty Park                        |
| 5    | Replace recreation center                                                                                                 | Lakeview Terrace<br>Recreation Center |
| 6    | Replace recreation center                                                                                                 | Sunland Park                          |
|      | Replace skate park                                                                                                        | Sunland Park                          |
| 8-10 | Acquire and develop new park in the general vicinity of Hillrose St. and Hillhaven Ave. Add dog park and picnic shetlers. | Study Area                            |