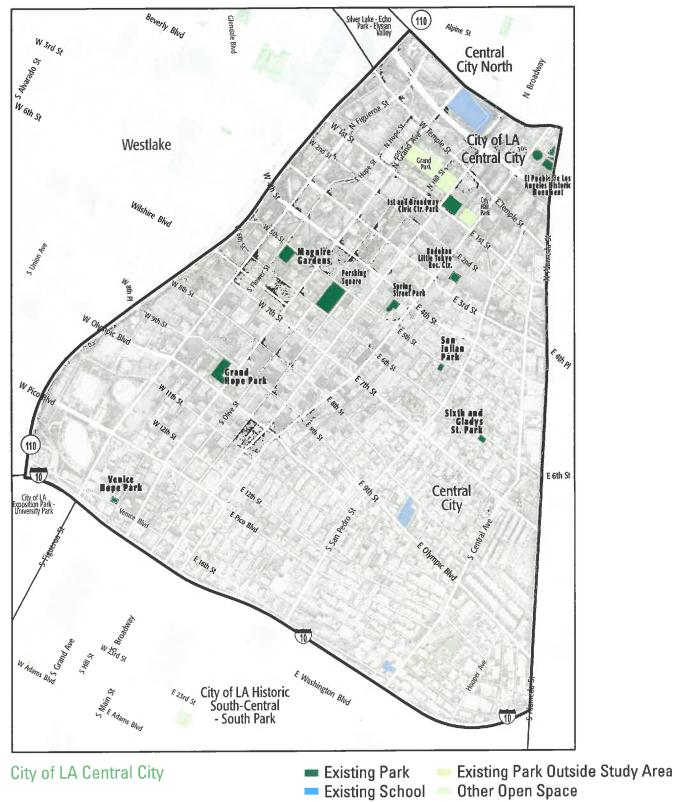

### Draft

**Central City Study Area** 

|      | Project                                                                                                                              | Location            |
|------|--------------------------------------------------------------------------------------------------------------------------------------|---------------------|
| 1    | ADA Upgrades to Restrooms at all parks in Study Area                                                                                 | All Parks           |
| 2    | ADA Upgrades to all paths of travel/walkways at all parks in Study Area                                                              | All Parks           |
| 3    | Upgrade Security Lighting to LED at all parks in the study area                                                                      | All Parks           |
| 4    | Add new restroom building                                                                                                            | San Julian Park     |
| 5    | Add new restroom building                                                                                                            | 6th and Gladys Park |
| 6    | General infrastructure-repair restrooms, fencing, walkways, site furniture, irrigation, security lighting, vegetation/trees, signage | Pershing Square     |
| 7    | General infrastructure-add restrooms, fencing, walkways, site furniture, irrigation, security lighting, vegetation/trees, signage    | 1st and Broadway    |
| 8-10 | Acquire and develop new park in the general vicinity of 8th<br>Street and Maple Avenue with a Dog Park and Play Area                 | Study Area          |

12 | City of LA Central City Study Area

**FACILITATOR TOOLKIT** 

Exhibit A

Draft

**Central City North** 

|      | Project                                                                                                                                          | Location                    |
|------|--------------------------------------------------------------------------------------------------------------------------------------------------|-----------------------------|
| 1    | General infrastructure-repair/replace restrooms, walkways, lighting, park furniture, irrigation, vegetation/trees, and fencing                   | Alpine Recreation<br>Center |
| 2    | Repair basketball courts                                                                                                                         | Alpine Recreation<br>Center |
| 3    | Replace recreation center                                                                                                                        | Alpine Recreation<br>Center |
| 4    | Replace playground                                                                                                                               | Alpine Recreation<br>Center |
| 5-7  | Acquire and develop new park in the general vicinity of 1st<br>Street and Vignas Street with a Play Area and Picnic<br>Shelters/Community Garden | Study Area                  |
| 8-10 | Acquire and develop new park in the general vicinity of 6th<br>Street and Santa Fe Avenue with a Dog Park and Trails along<br>the LA River       | Study Area                  |