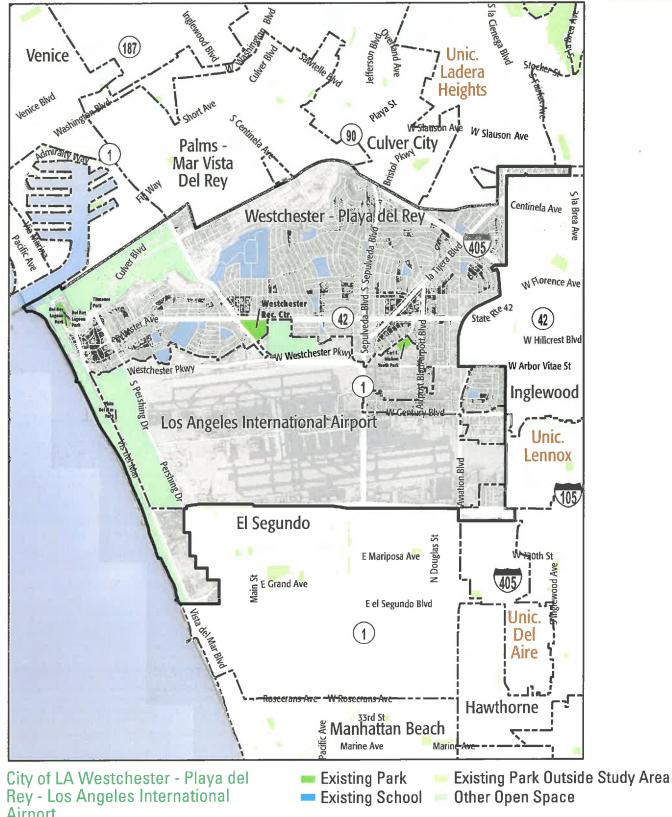

12 | City of LA Westchester - Playa del Rey - Los Angeles International Airport Study Area

**FACILITATOR TOOLKIT** 

Westlake Study Area

|      | Project                                                                                                                                       | Location            |
|------|-----------------------------------------------------------------------------------------------------------------------------------------------|---------------------|
| 1    | ADA Upgrades to Restrooms at all parks in Study Area                                                                                          | All Parks           |
| 2    | ADA Upgrades to all paths of travel/walkways at all parks in Study Area                                                                       | All Parks           |
| 3    | Upgrade Security Lighting to LED at all parks in the study area                                                                               | All Parks           |
| 4    | Replace skate park                                                                                                                            | Lake Street Park    |
| 5    | General infrastructure-repair restroom, signage, walkways, security lighting, park furniture, irrigation, vegetation/trees, and fencing/trees | Hope and Peace Park |
| 6    | Replace Community Center                                                                                                                      | MacArthur Park      |
| 7    | General infrastructure-repair restroom, signage, walkways, security lighting, park furniture, irrigation, vegetation/trees, and fencing/trees | MacArthur Park      |
| 8-10 | Acquire and develop new park in the general vicinity of N Reno St. and Temple St. Add senior center and picnic shelters.                      | Study Area          |