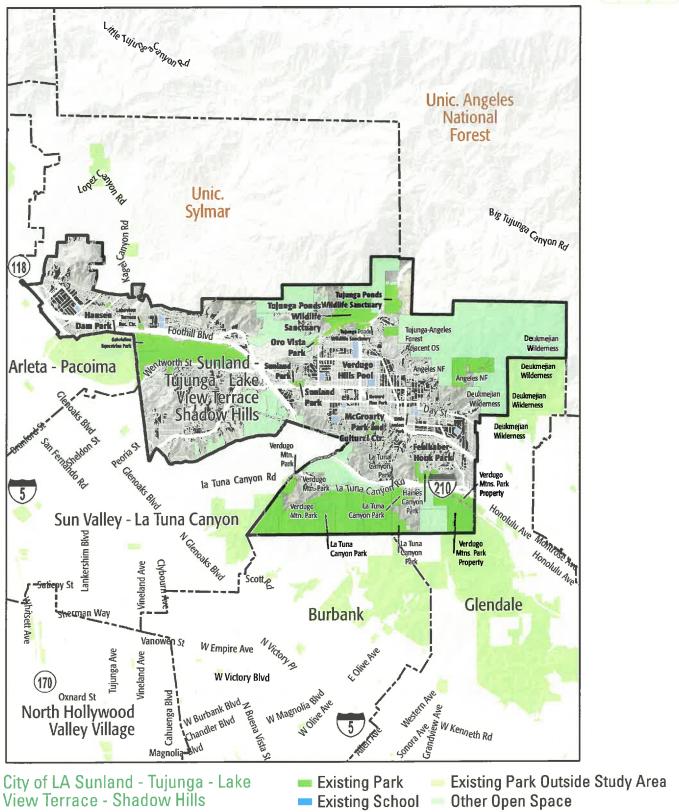

**FACILITATOR TOOLKIT** 

Sunland - Tujunga Study Area

|      | Project                                                                                                                   | Location                              |
|------|---------------------------------------------------------------------------------------------------------------------------|---------------------------------------|
| 1    | ADA Upgrades to Restrooms at all parks in Study Area                                                                      | All Parks                             |
| 2    | ADA Upgrades to all paths of travel/walkways at all parks in Study Area                                                   | All Parks                             |
| 3    | Upgrade Security Lighting to LED at all parks in the study area                                                           | All Parks                             |
| 4    | Replace playground                                                                                                        | McGroarty Park                        |
| 5    | Replace recreation center                                                                                                 | Lakeview Terrace<br>Recreation Center |
| 6    | Replace recreation center                                                                                                 | Sunland Park                          |
|      | Replace skate park                                                                                                        | Sunland Park                          |
| 8-10 | Acquire and develop new park in the general vicinity of Hillrose St. and Hillhaven Ave. Add dog park and picnic shetlers. | Study Area                            |

12 | City of LA Sunland - Tujunga - Lake View Terrace - Shadow Hills Study Area

**FACILITATOR TOOLKIT** 

Sylmar Study Area

|      | Project                                                                                                             | Location         |
|------|---------------------------------------------------------------------------------------------------------------------|------------------|
| 1    | ADA Upgrades to Restrooms at all parks in Study Area                                                                | All Parks        |
| 2    | ADA Upgrades to all paths of travel/walkways at all parks in Study Area                                             | All Parks        |
| 3    | Upgrade Security Lighting to LED at all parks in the study area                                                     | All Parks        |
| 4    | Replace playground                                                                                                  | El Cariso Park   |
| 5    | Replace community center                                                                                            | Sylmar Park      |
| 6    | Add multipurpose field                                                                                              | Carey Ranch Park |
| 7    | Replace sylmar pool                                                                                                 | Sylmar Park      |
| 8-10 | Acquire and develop new park in the general vicinity of Astona St. and Wheeler Ave. Add senior center and dog park. | Study Area       |