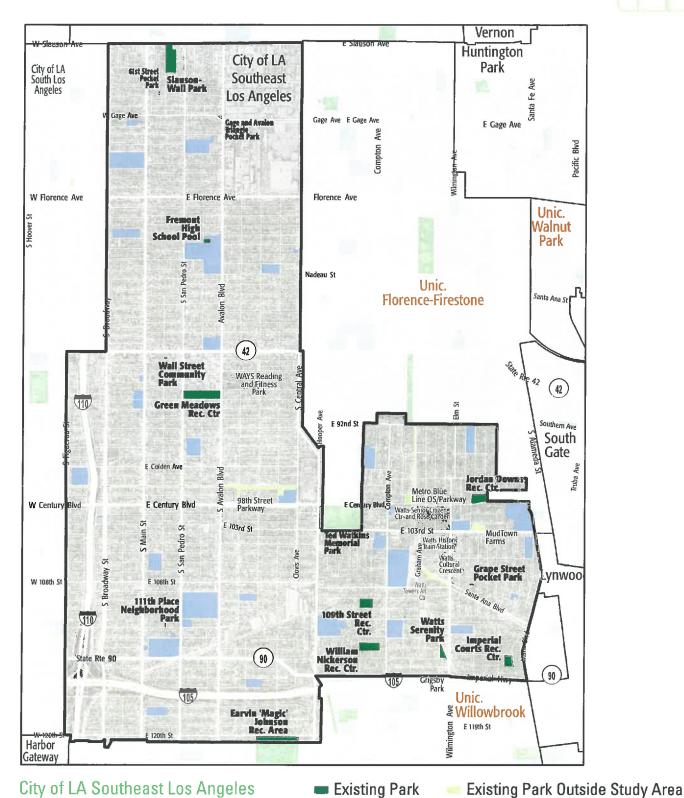

12 | Cityof LA Silver Lake - Echo Park - Elysian Valley Study Area

**FACILITATOR TOOLKIT** 

**Southeast LA Study Area** 

|      | Project                                                                                                                                                  | Location                           |
|------|----------------------------------------------------------------------------------------------------------------------------------------------------------|------------------------------------|
| 1    | ADA Upgrades to Restrooms at all parks in Study Area                                                                                                     | All Parks                          |
| 2    | ADA Upgrades to all paths of travel/walkways at all parks in<br>Study Area                                                                               | All Parks                          |
| 3    | Upgrade Security Lighting to LED at all parks in the study area                                                                                          | All Parks                          |
| 4    | Replace existing fields with synthetic fields                                                                                                            | Green Meadows<br>Recreation Center |
| 5    | Replace Pool                                                                                                                                             | Green Meadows<br>Recreation Center |
| 6    | General infrastructure-add restrooms, signage, parking lot, walkways, security lighting, park furniture, irrigation, vegetation/trees, and fencing/gates | Slauson Wall                       |
| 7    | Replace senior center                                                                                                                                    | Watts Senior Citizen<br>Center     |
| 8-10 | Acquire and develop new park in the general vicinity of South Broadway and 81st St. Add dog park and picnic shelters.                                    | Study Area                         |

12 | City of LA Southeast Los Angeles Study Area

**FACILITATOR TOOLKIT** 

Other Open Space

02/25/2016 53

Existing School

Southeast LA North Study Area

|      | Project                                                                                                                | Location                  |
|------|------------------------------------------------------------------------------------------------------------------------|---------------------------|
| 1    | ADA Upgrades to Restrooms at all parks in Study Area                                                                   | All Parks                 |
| 2    | ADA Upgrades to all paths of travel/walkways at all parks in Study Area                                                | All Parks                 |
| 3    | Upgrade Security Lighting to LED at all parks in the study area                                                        | All Parks                 |
| 4    | Build recreation center                                                                                                | South LA Wetlands<br>Park |
| 5-7  | Acquire and develop new park in the general vicinity of East 31st Street and Grffith Ave. Add dog park and skate park. | Study Area                |
| 8-10 | Acquire and develop new park in the general vicinity of Olive St. and 42nd St. Add senior center and picnic shelters.  | Study Area                |