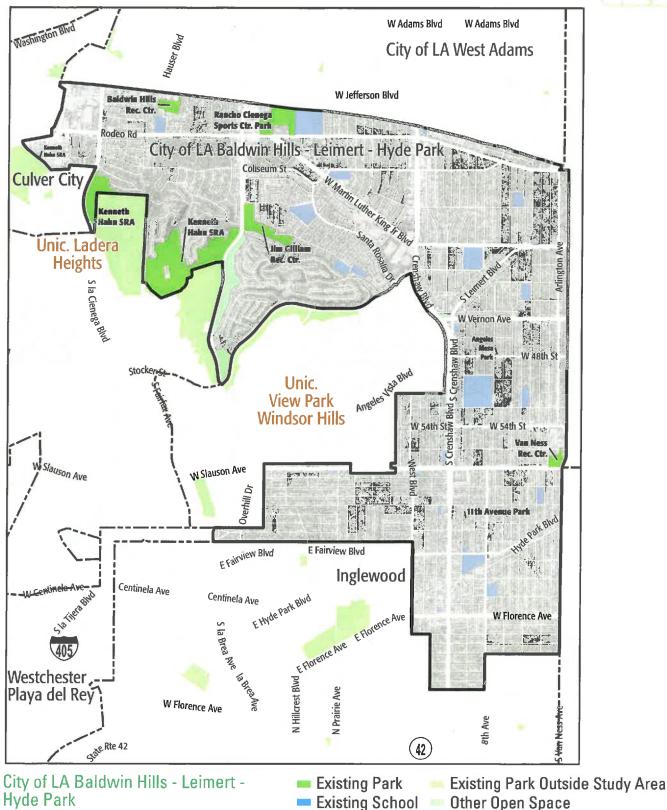

12 | City of LA Arleta - Pacoima Study Area

**FACILITATOR TOOLKIT** 

Exhibit A Draft

Baldwin Hills - Leimert - Hype Park Study Area

|      | Project                                                                                                                       | Location                         |
|------|-------------------------------------------------------------------------------------------------------------------------------|----------------------------------|
| 1    | ADA Upgrades to Restrooms at all parks in Study Area                                                                          | All Parks                        |
|      | ADA Upgrades to all paths of travel/walkways at all parks in Study Area                                                       | All Parks                        |
| 3    | Upgrade Security Lighting to LED at all parks in the study area                                                               | All Parks                        |
| 4    | Replace existing fields with synthetic fields                                                                                 | Rancho Cienega<br>Sports Complex |
| 5    | Replace Recreation Center                                                                                                     | Rancho Cienega<br>Sports Complex |
| 6    | Replace Pool                                                                                                                  | Rancho Cienega<br>Sports Complex |
| 7    | General infrastructure. Add fencing and SMART irrigation                                                                      | Leimert Plaza                    |
| 8-10 | Acquire and develop new park in the general vicinity of Grayburn Ave. and Coliseum St. Add senior center and picnic shelters. | Study Area                       |

12 | City of LA Baldwin Hills - Leimert - Hyde Park Study Area

**FACILITATOR TOOLKIT** 