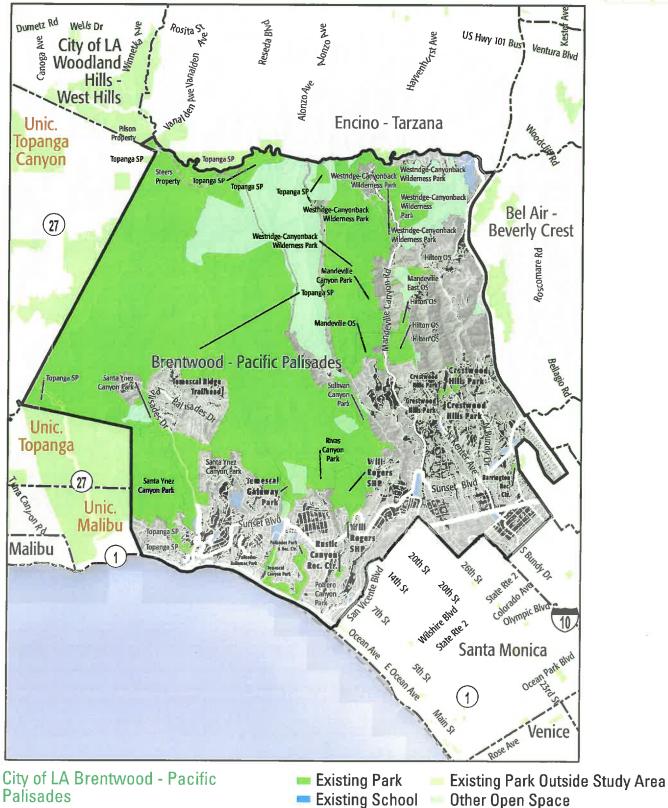

12 | City of LA Boyle Heights Study Area

**FACILITATOR TOOLKIT** 

Exhibit A Draft

Brentwood - Pacific Palisades Study Area

|      | Project                                                                                                               | Location                       |
|------|-----------------------------------------------------------------------------------------------------------------------|--------------------------------|
| 1    | ADA Upgrades to Restrooms at all parks in Study Area                                                                  | All Parks                      |
| 2    | ADA Upgrades to all paths of travel/walkways at all parks in Study Area                                               | All Parks                      |
| 3    | Upgrade Security Lighting to LED at all parks in the study area                                                       | All Parks                      |
| 4    | Installation of shaded picnic shelters                                                                                | Temescal Canyon Park           |
| 5    | Add synthetic multipurpose fields                                                                                     | Palisades Recreation<br>Center |
| 6    | Replace Recreation Center                                                                                             | Palisades Recreation<br>Center |
| 7    | Add dog park                                                                                                          | Palisades Recreation<br>Center |
| 8-10 | Acquire and develop new park in the general vicinity of Veteran and Gayley Ave. Add dog park and multipurpose fields. | Study Area                     |

12 | City of LA Brentwood - Pacific Palisades Study Area

**FACILITATOR TOOLKIT** 