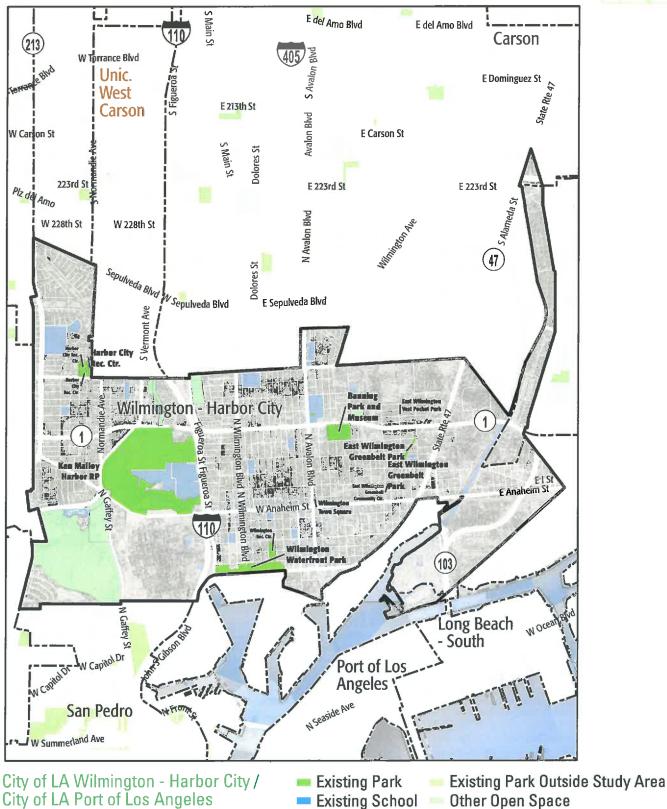

12 | City of LA Westwood / Unincorporated Sawtelle VA Center Study Area

**FACILITATOR TOOLKIT** 

Wilmington - Harbor City Study Area

|      | Project                                                                                                                       | Location                        |
|------|-------------------------------------------------------------------------------------------------------------------------------|---------------------------------|
| 1    | ADA Upgrades to Restrooms at all parks in Study Area                                                                          | All Parks                       |
| 2    | ADA Upgrades to all paths of travel/walkways at all parks in Study Area                                                       | All Parks                       |
| 3    | Upgrade Security Lighting to LED at all parks in the study area                                                               | All Parks                       |
| 4    | Replace Community Center                                                                                                      | Harbor City Park                |
| 5    | Replace playground                                                                                                            | Wilmington<br>Recreation Center |
| 6    | Replace Recreation Center                                                                                                     | Wilmington<br>Recreation Center |
| 7    | Replace Recreation Center                                                                                                     | Banning Recreation<br>Center    |
| 8-10 | Acquire and develop new park in the general vicinity of Ronan<br>Avenue and Denni Street with a Play Area and Picnic Shelters | Study Area                      |