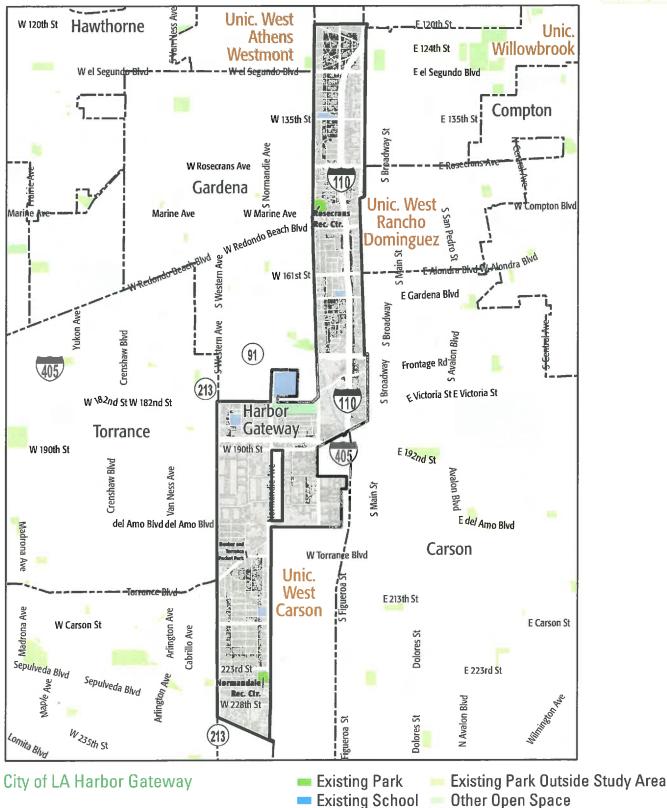

### Draft

**Harbor Gateway Study Area** 

|      | Project                                                                                                                           | Location                       |
|------|-----------------------------------------------------------------------------------------------------------------------------------|--------------------------------|
| 1    | ADA Upgrades to Restrooms at all parks in Study Area                                                                              | All Parks                      |
| 2    | ADA Upgrades to all paths of travel/walkways at all parks in Study Area                                                           | All Parks                      |
| 3    | Upgrade Security Lighting to LED at all parks in the study area                                                                   | All Parks                      |
| 4    | Replace recreation center                                                                                                         | Rosecrans Recreation<br>Center |
| 5-7  | Acquire and develop new park in the general vicinity of W 186th St. and S Catalina Ave. Add senior center and picnic shelters.    | Study Area                     |
| 8-10 | Acquire and develop new park in the general vicinity of W Alondra Blvd. and Hoover St. Add multupurpose field and picnic shelter. | Study Area                     |

12 | City of LA Harbor Gateway Study Area

**FACILITATOR TOOLKIT** 