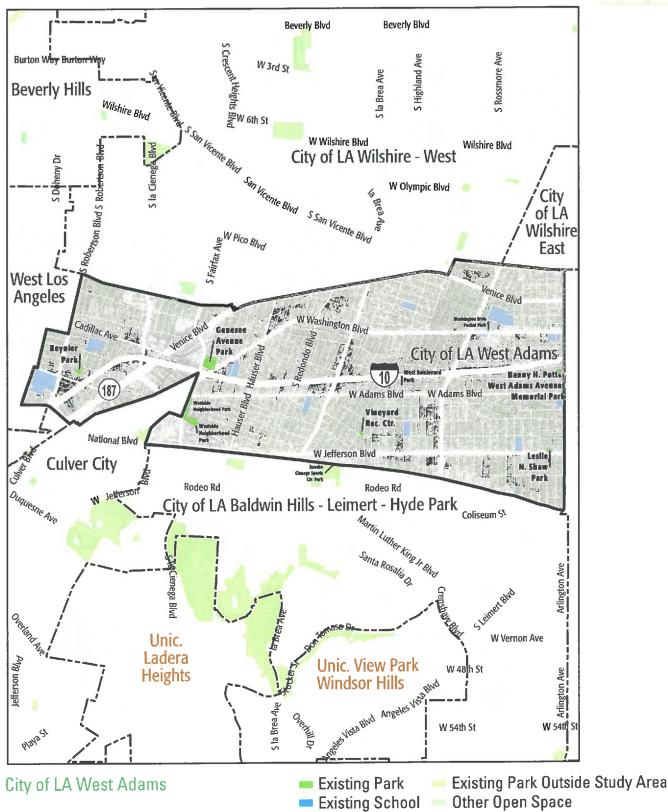

12 | City of LA Venice Study Area

**FACILITATOR TOOLKIT** 

West Adams Study Area

|      | Project                                                                                                                  | Location                      |
|------|--------------------------------------------------------------------------------------------------------------------------|-------------------------------|
| 1    | ADA Upgrades to Restrooms at all parks in Study Area                                                                     | All Parks                     |
| 2    | ADA Upgrades to all paths of travel/walkways at all parks in Study Area                                                  | All Parks                     |
| 3    | Upgrade Security Lighting to LED at all parks in the study area                                                          | All Parks                     |
| 4    | Replace the playground                                                                                                   | Vineyard Recreation<br>Center |
| 5-7  | Acquire and develop new park in the general vicinity of Crenshaw Blvd and Adams Blvd with Play Area and Picnic Shelters  | Study Area                    |
| 8-10 | Acquire and develop new park in the general vicinity of Washington Blvd and Redondo Blvd with Picnic Area and Playground | Study Area                    |

12 | City of LA West Adams Study Area

**FACILITATOR TOOLKIT** 

**Woodland Hills - West Hills Study Area** 

|      | Project                                                                                                                | Location                       |
|------|------------------------------------------------------------------------------------------------------------------------|--------------------------------|
| 1    | ADA Upgrades to Restrooms at all parks in Study Area                                                                   | All Parks                      |
| 2    | ADA Upgrades to all paths of travel/walkways at all parks in<br>Study Area                                             | All Parks                      |
|      | Upgrade Security Lighting to LED at all parks in the study area Replace playground                                     | All Parks Taxco Trail Park     |
|      | Treplace playground                                                                                                    |                                |
| 5    | Replace playground                                                                                                     | Cohasset-Melba Park            |
| 6    | Repair ball fields                                                                                                     | Knapp Ranch Park               |
| 7    | Replace playground                                                                                                     | Mae Boyer Recreation<br>Center |
| 8-10 | Acquire and develop new park in the general vicinity of Platt<br>Ave and Victory Blvd. Add dog park and senior center. | Study Area                     |