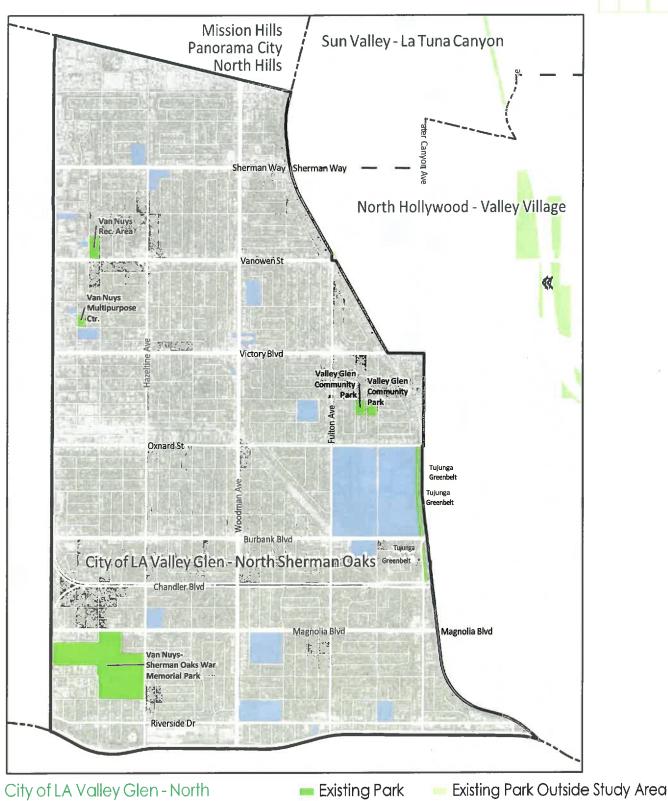

12 | City of LA Sylmar Study Area FACILITATOR TOOLKIT

Valley Glen Study Area

|      | Project                                                                                                                         | Location                      |
|------|---------------------------------------------------------------------------------------------------------------------------------|-------------------------------|
| 1    | ADA Upgrades to Restrooms at all parks in Study Area                                                                            | All Parks                     |
| 2    | ADA Upgrades to all paths of travel/walkways at all parks in Study Area                                                         | All Parks                     |
| 3    | Upgrade Security Lighting to LED at all parks in the study area                                                                 | All Parks                     |
| 4    | Replace existing fields with synthetic fields                                                                                   | Van Nuys Recreation<br>Center |
| 5-7  | Acquire and develop new park in the general vicinity of<br>Woodman Avenue and Victory Blvd with a Gymnasium and<br>Play Area    | Study Area                    |
| 8-10 | Acquire and develop new park in the general vicinity of Oxnard Street and Hazeltine Avenue with a Play Area and Picnic Shelters | Study Area                    |

12 | City of LA Valley Glen - North Sherman Oaks Study Area

Sherman Oaks

**FACILITATOR TOOLKIT** 

65

02/25/2016

Existing School Other Open Space