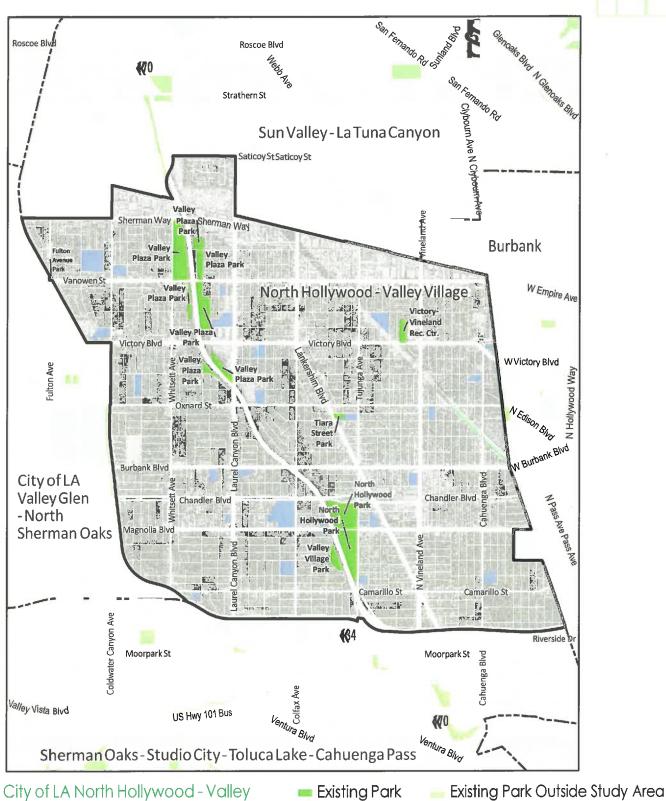

12 | City of LA Northeast Los Angeles - South Study Area

South

**FACILITATOR TOOLKIT** 

Other Open Space

02/25/2016 37

Existing School

North Hollywood - Valley Village Study Area

|      | Project                                                                                                                                | Location             |
|------|----------------------------------------------------------------------------------------------------------------------------------------|----------------------|
| 1    | ADA Upgrades to Restrooms at all parks in Study Area                                                                                   | All Parks            |
| 2    | ADA Upgrades to all paths of travel/walkways at all parks in Study Area                                                                | All Parks            |
| 3    | Upgrade Security Lighting to LED at all parks in the study area                                                                        | All Parks            |
| 4    | Replace existing fields with synthetic multipurpose fields                                                                             | North Hollywood Park |
| 5    | Replace the swimming pool                                                                                                              | North Hollywood Park |
| 6    | Replace gymnasium                                                                                                                      | North Hollywood Park |
| 7    | Replace gymnasium                                                                                                                      | Valley Plaza Park    |
| 8-10 | Acquire and develop new park in the general vicinity of Laurel<br>Canyon Blvd and Burbank Blvd with a Play Area and Picnic<br>Shelters | Study Area           |