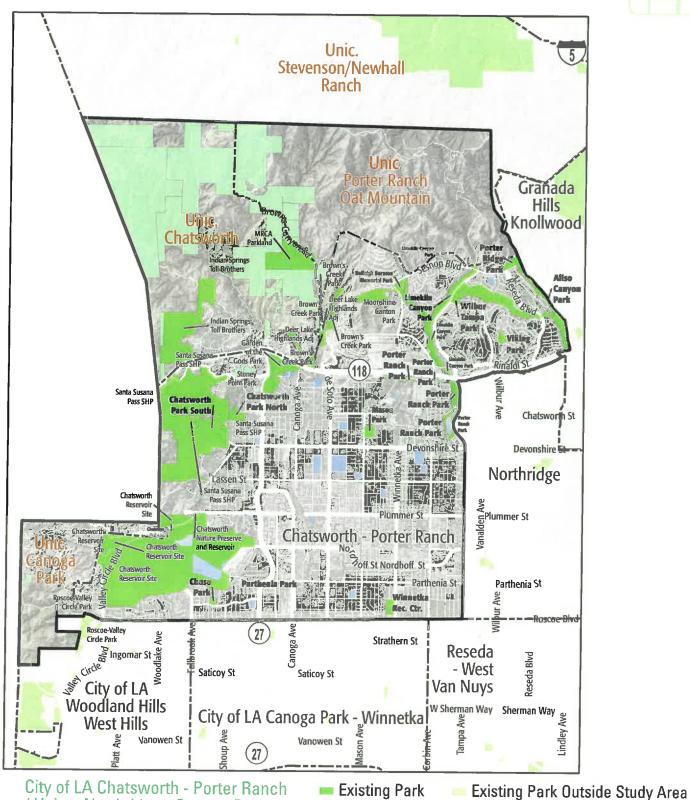

### **Chatsworth - Porter Ranch Study Area**

|      | Project                                                                                                                       | Location                      |
|------|-------------------------------------------------------------------------------------------------------------------------------|-------------------------------|
| 1    | ADA Upgrades to Restrooms at all parks in Study Area                                                                          | All Parks                     |
| 2    | ADA Upgrades to all paths of travel/walkways at all parks in Study Area                                                       | All Parks                     |
| 3    | Upgrade Security Lighting to LED at all parks in the study area                                                               | All Parks                     |
| 4    | Repair multipurpose fields                                                                                                    | Mason Park                    |
| 5    | Add synthetic multipurpose fields                                                                                             | Winnetka Recreation<br>Center |
| 6    | Replace Recreation Center                                                                                                     | Winnetka Recreation<br>Center |
| 7    | Replace playground                                                                                                            | Winnetka Recreation<br>Center |
| 8-10 | Acquire and develop new park in the general vicinity of Plummer St. and Cozycroft Ave. Add senior center and picnic shelters. | Study Area                    |

12 | City of LA Chatsworth - Porter Ranch / Uninc. Northridge - Canoga Park - Oat Mountain Study Area

/ Uninc. Northridge - Canoga Park -

Oat Mountain

**FACILITATOR TOOLKIT** 

02/25/2016

Existing School — Other Open Space