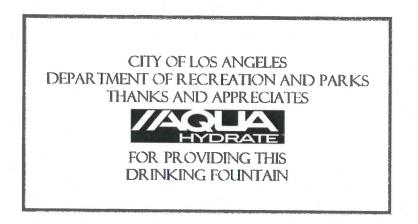

The proposed Court refurbishment includes the replacement of an existing retaining wall which is currently leaning and failing, leveling and resurfacing of the concrete court with non-slip material and court lines; demolition and removal of existing, fallen chain-link fencing, replacement of fencing with the installation of new ten (10) foot high, coated fencing around the perimeter of the Court; installation of basketball equipment consisting of two (2) eight (8) inch (7 gauge) regulation height poles with overhang fixtures, tempered-glass backboards and heavy duty goals; installation of a new drinking fountain with related plumbing and connections which will serve both people and dogs; all collectively referred to in this report as "Court Improvements" and valued up to approximately \$252,708.00. The proposed Court Improvements described by the project specifications, dated July 28, 2015, and attached to this report as Exhibit A, are to be installed at no direct cost to the City, pursuant to Plans approved by PCM, and funded by the Donor. The value of the Donor's donation to FORC includes the cost of the drinking fountain which is \$9,800.00. The funding to purchase the drinking fountain is being provided to the Donor by AQUAhydrate, Inc. ("Aquahydrate"). Aquahydrate is a Los Angeles based health & fitness company that produces an alkaline and electrolyte mineral water

To convey RAP's appreciation for the Donor's contribution and proposed future support of the Court through annual maintenance funds, staff recommends that the Pink Dolphin corporate logo be authorized to be included on the Court, and that appropriate recognition signage be included as part of the Court's design in appreciation of Pink Dolphin and Aquahydrate; in accordance with the RAP Sponsorship Recognition Policy which allows for the placement of sponsor logos at center-court. Attached as Exhibit B is a Concept Design Rendering illustrating the proposed Court Improvements, and attached as Exhibit C are the proposed the sponsorship recognition signs in accordance with the RAP Sponsorship Recognition Policy, recognizing the Donor and Aquahydrate for their project contributions.

#### **Recognition Signage**

• Recognition Plaque Dimensions: 6" x 14"

• Drinking Fountain Recognition Signage Dimensions: Approx. 6" x 8"