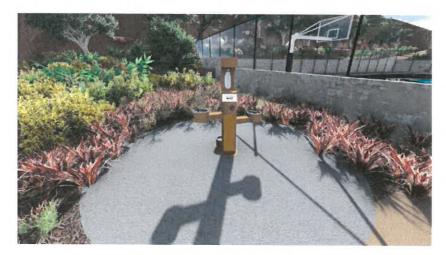

The proposed Court refurbishment includes the replacement of an existing retaining wall which is currently leaning and failing, leveling and resurfacing of the concrete court with non-slip material and court lines; demolition and removal of existing, fallen chain-link fencing, replacement of fencing with the installation of new ten (10) foot high, coated fencing around the perimeter of the Court; installation of basketball equipment consisting of two (2) eight (8) inch (7 gauge) regulation height poles with overhang fixtures, tempered-glass backboards and heavy duty goals; installation of a new drinking fountain with related plumbing and connections which will serve both people and dogs; all collectively referred to in this report as "Court Improvements" and valued up to approximately \$252,708.00. The proposed Court Improvements described by the project specifications, dated July 28, 2015, and attached to this report as Exhibit A, are to be installed at no direct cost to the City, pursuant to Plans approved by PCM, and funded by the Donor. The value of the Donor's donation to FORC includes the cost of the drinking fountain which is \$9,800.00. The funding to purchase the drinking fountain is being provided to the Donor by AQUAhydrate, Inc. ("Aquahydrate"). Aquahydrate is a Los Angeles based health & fitness company that produces an alkaline and electrolyte mineral water

To convey RAP's appreciation for the Donor's contribution and proposed future support of the Court through annual maintenance funds, staff recommends that the Pink Dolphin corporate logo be authorized to be included on the Court, and that appropriate recognition signage be included as part of the Court's design in appreciation of Pink Dolphin and Aquahydrate; in accordance with the RAP Sponsorship Recognition Policy which allows for the placement of sponsor logos at center-court. Attached as Exhibit B is a Concept Design Rendering illustrating the proposed Court Improvements, and attached as Exhibit C are the proposed the sponsorship recognition signs in accordance with the RAP Sponsorship Recognition Policy, recognizing the Donor and Aquahydrate for their project contributions.

#### Concept Design Rendering

Note: See Exhibit C for Drinking Fountain Recognition Signage detail.

Exhibit C

#### **Recognition Signage**

• Recognition Plaque Dimensions: 6" x 14"

• Drinking Fountain Recognition Signage Dimensions: Approx. 6" x 8"