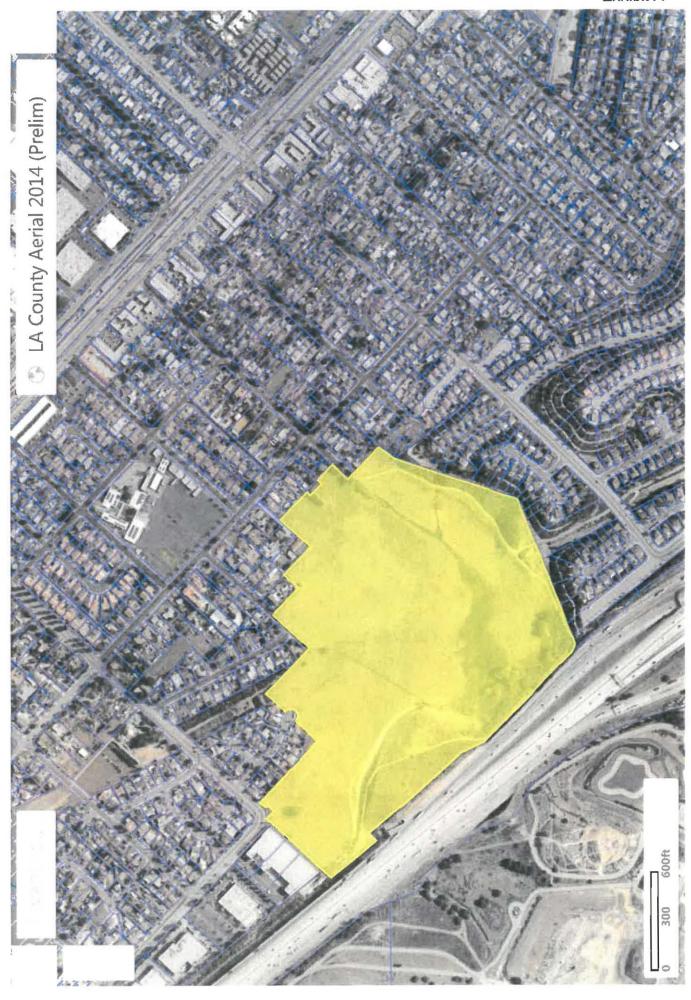

PG. 2 NO. <u>15-165</u>

of DWP's Lakeside Debris Basin property for the development of the proposed park.

The Lakeside Debris Basin is located just east of the interchange of the Interstate 5 and Interstate 405 freeways, in Sylmar. The entire site measures approximately sixty-eight (68) acres and is bounded in the north, east, and south by residential neighborhoods and on the west by the Interstate 5 freeway. The property address is 15275 Lakeside Street, Los Angeles, California 91342 (See Exhibit A).

As originally presented in Board Report No. 13-191, the proposed park was supposed to occupy approximately eleven (11) acres of the Lakeside Debris Basin. But after considering the limitations of the basin that include overhead transmission lines and available funding from Proposition 84, it was decided to limit the size of the park to 6.16 acres.

The proposed Lease Agreement terms and conditions are similar to other executed agreements with DWP. These include the following:

- A term of twenty (20) years
- A premises area measuring approximately 6.16 acres (See Exhibit B)
- Rent shall be \$1 per year for the first five (5) years: and, in accordance with the City Charter, rent will be set by the Board of Water and Power Commissioners for each five (5) year period thereafter
- All utilities, which includes water, gas, electricity, light, heat, telephone, power and other
  utilities and communication services used by the Department, will be the Department's
  responsibility