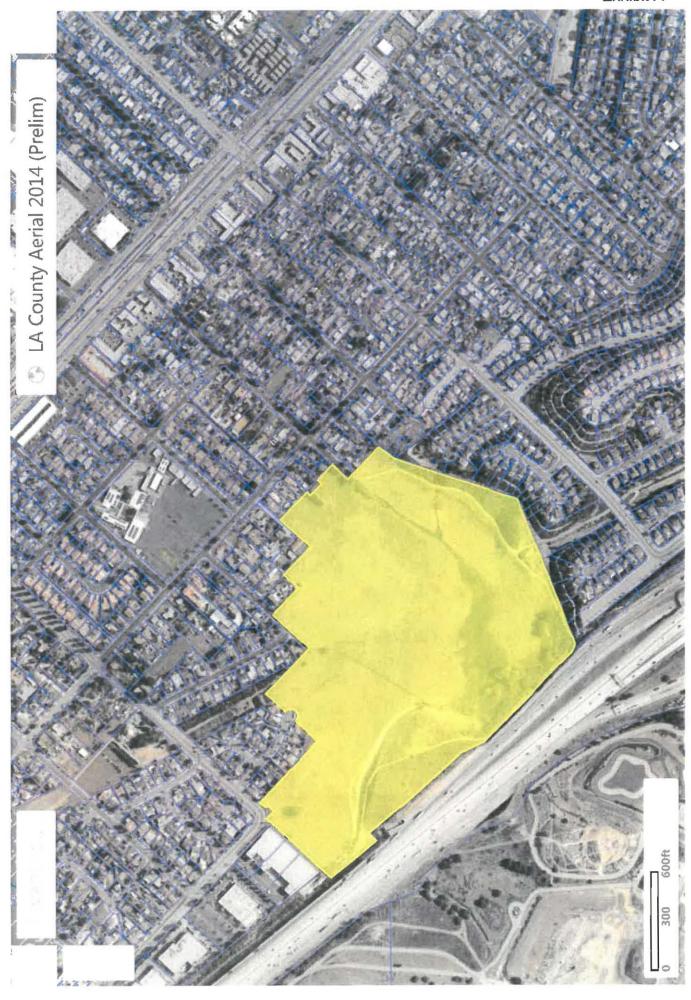

PG. 2 NO. <u>15-165</u>

of DWP's Lakeside Debris Basin property for the development of the proposed park.

The Lakeside Debris Basin is located just east of the interchange of the Interstate 5 and Interstate 405 freeways, in Sylmar. The entire site measures approximately sixty-eight (68) acres and is bounded in the north, east, and south by residential neighborhoods and on the west by the Interstate 5 freeway. The property address is 15275 Lakeside Street, Los Angeles, California 91342 (See Exhibit A).

As originally presented in Board Report No. 13-191, the proposed park was supposed to occupy approximately eleven (11) acres of the Lakeside Debris Basin. But after considering the limitations of the basin that include overhead transmission lines and available funding from Proposition 84, it was decided to limit the size of the park to 6.16 acres.