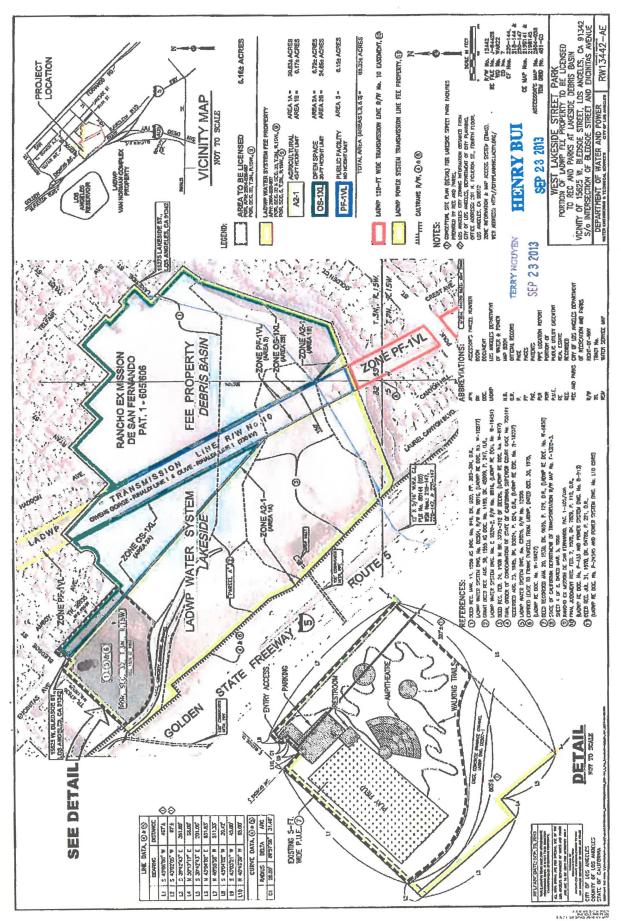

PG. 2 NO. <u>15-165</u>

of DWP's Lakeside Debris Basin property for the development of the proposed park.

The Lakeside Debris Basin is located just east of the interchange of the Interstate 5 and Interstate 405 freeways, in Sylmar. The entire site measures approximately sixty-eight (68) acres and is bounded in the north, east, and south by residential neighborhoods and on the west by the Interstate 5 freeway. The property address is 15275 Lakeside Street, Los Angeles, California 91342 (See Exhibit A).

As originally presented in Board Report No. 13-191, the proposed park was supposed to occupy approximately eleven (11) acres of the Lakeside Debris Basin. But after considering the limitations of the basin that include overhead transmission lines and available funding from Proposition 84, it was decided to limit the size of the park to 6.16 acres.

The proposed Lease Agreement terms and conditions are similar to other executed agreements with DWP. These include the following:

- A term of twenty (20) years
- A premises area measuring approximately 6.16 acres (See Exhibit B)
- Rent shall be \$1 per year for the first five (5) years: and, in accordance with the City Charter, rent will be set by the Board of Water and Power Commissioners for each five (5) year period thereafter
- All utilities, which includes water, gas, electricity, light, heat, telephone, power and other
  utilities and communication services used by the Department, will be the Department's
  responsibility