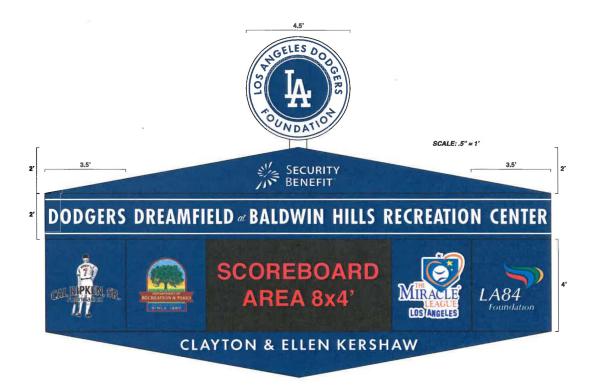

- 3. Approve the installation of proposed recognition signage in appreciation of the monetary contributions provided by LADF, LA84, CRSF, CD 10, and Security Benefit, as stated in the proposed Agreement and depicted by the approved Plans and design renderings, subject to post-development inspections by PCM;
- 4. Direct the Board Secretary to transmit the proposed Agreement to the Mayor in accordance with Executive Directive No. 3, and concurrently to the City Attorney for review and approval as to form; and,
- 5. Authorize the Board President and Secretary to execute the Agreement, upon receipt of the necessary approvals.

The project's design and location within the park are shown on the Concept Plan and Overall Site Plan attached to this report as Exhibit A. A project description of improvements with estimated costs is attached accordingly as Exhibit B. Exhibit C is a rendering of the proposed video-board design and recognition signage prepared in accordance with RAP's Sponsorship Recognition Policy and approved by PCM and RAP General Counsel from the Office of the City Attorney. The video-board and signage display the corporate logos and/or names of the donors with a message conveying RAP's appreciation and recognizing the donors for their contributions. The UA baseball field's scope of improvements include the installation of new rubberized surfacing, dugouts with rooftops, backstops, players benches, bat racks, black vinyl coated chain link fencing and gates, bleachers, video-board, and concrete paving. The total cost of the new field is estimated up to Seven Hundred Eleven Thousand, Six Hundred Two Dollars (\$711,602.00), which includes design preparation and project management. The donors and RAP have agreed to use any unanticipated project savings or excess project funds for additional field improvements or future programming.