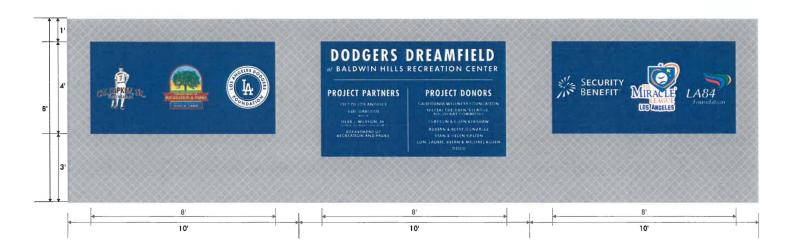

- 3. Approve the installation of proposed recognition signage in appreciation of the monetary contributions provided by LADF, LA84, CRSF, CD 10, and Security Benefit, as stated in the proposed Agreement and depicted by the approved Plans and design renderings, subject to post-development inspections by PCM;
- 4. Direct the Board Secretary to transmit the proposed Agreement to the Mayor in accordance with Executive Directive No. 3, and concurrently to the City Attorney for review and approval as to form; and,
- 5. Authorize the Board President and Secretary to execute the Agreement, upon receipt of the necessary approvals.

The project's design and location within the park are shown on the Concept Plan and Overall Site Plan attached to this report as Exhibit A. A project description of improvements with estimated costs is attached accordingly as Exhibit B. Exhibit C is a rendering of the proposed video-board design and recognition signage prepared in accordance with RAP's Sponsorship Recognition Policy and approved by PCM and RAP General Counsel from the Office of the City Attorney. The video-board and signage display the corporate logos and/or names of the donors with a message conveying RAP's appreciation and recognizing the donors for their contributions. The UA baseball field's scope of improvements include the installation of new rubberized surfacing, dugouts with rooftops, backstops, players benches, bat racks, black vinyl coated chain link fencing and gates, bleachers, video-board, and concrete paving. The total cost of the new field is estimated up to Seven Hundred Eleven Thousand, Six Hundred Two Dollars (\$711,602.00), which includes design preparation and project management. The donors and RAP have agreed to use any unanticipated project savings or excess project funds for additional field improvements or future programming.