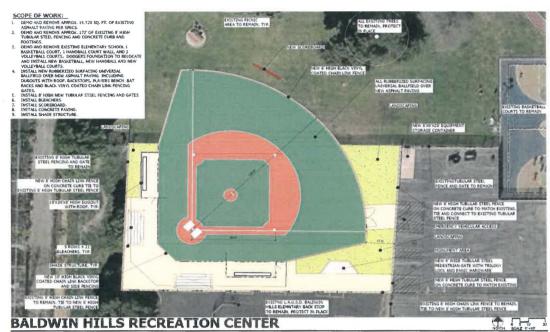

The project's design and location within the park are shown on the Concept Plan and Overall Site Plan attached to this report as Exhibit A. A project description of improvements with estimated costs is attached accordingly as Exhibit B. Exhibit C is a rendering of the proposed video-board design and recognition signage prepared in accordance with RAP's Sponsorship Recognition Policy and approved by PCM and RAP General Counsel from the Office of the City Attorney. The video-board and signage display the corporate logos and/or names of the donors with a message conveying RAP's appreciation and recognizing the donors for their contributions. The UA baseball field's scope of improvements include the installation of new rubberized surfacing, dugouts with rooftops, backstops, players benches, bat racks, black vinyl coated chain link fencing and gates, bleachers, video-board, and concrete paving. The total cost of the new field is estimated up to Seven Hundred Eleven Thousand, Six Hundred Two Dollars (\$711,602.00), which includes design preparation and project management. The donors and RAP have agreed to use any unanticipated project savings or excess project funds for additional field improvements or future programming.

## Concept Plan

**CONCEPTUAL SITE PLAN** 

3-4-1

CITY OF LOS ANGELES DEPT. OF RECREATION AND PARKS