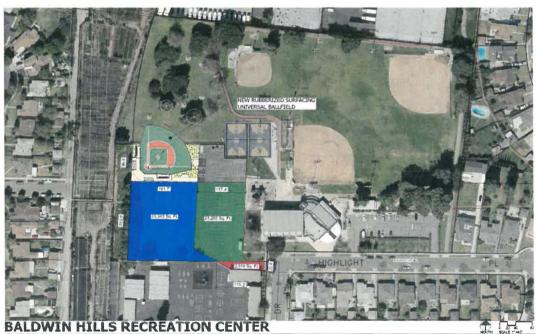

The project's design and location within the park are shown on the Concept Plan and Overall Site Plan attached to this report as Exhibit A. A project description of improvements with estimated costs is attached accordingly as Exhibit B. Exhibit C is a rendering of the proposed video-board design and recognition signage prepared in accordance with RAP's Sponsorship Recognition Policy and approved by PCM and RAP General Counsel from the Office of the City Attorney. The video-board and signage display the corporate logos and/or names of the donors with a message conveying RAP's appreciation and recognizing the donors for their contributions. The UA baseball field's scope of improvements include the installation of new rubberized surfacing, dugouts with rooftops, backstops, players benches, bat racks, black vinyl coated chain link fencing and gates, bleachers, video-board, and concrete paving. The total cost of the new field is estimated up to Seven Hundred Eleven Thousand, Six Hundred Two Dollars (\$711,602.00), which includes design preparation and project management. The donors and RAP have agreed to use any unanticipated project savings or excess project funds for additional field improvements or future programming.

### Overall Site Plan

UNIVERSAL BALLFIELD OVERALL SITE PLAN

3-4-15 MWL CITY OF LOS ANGELES DEPT. OF RECREATION AND PARKS