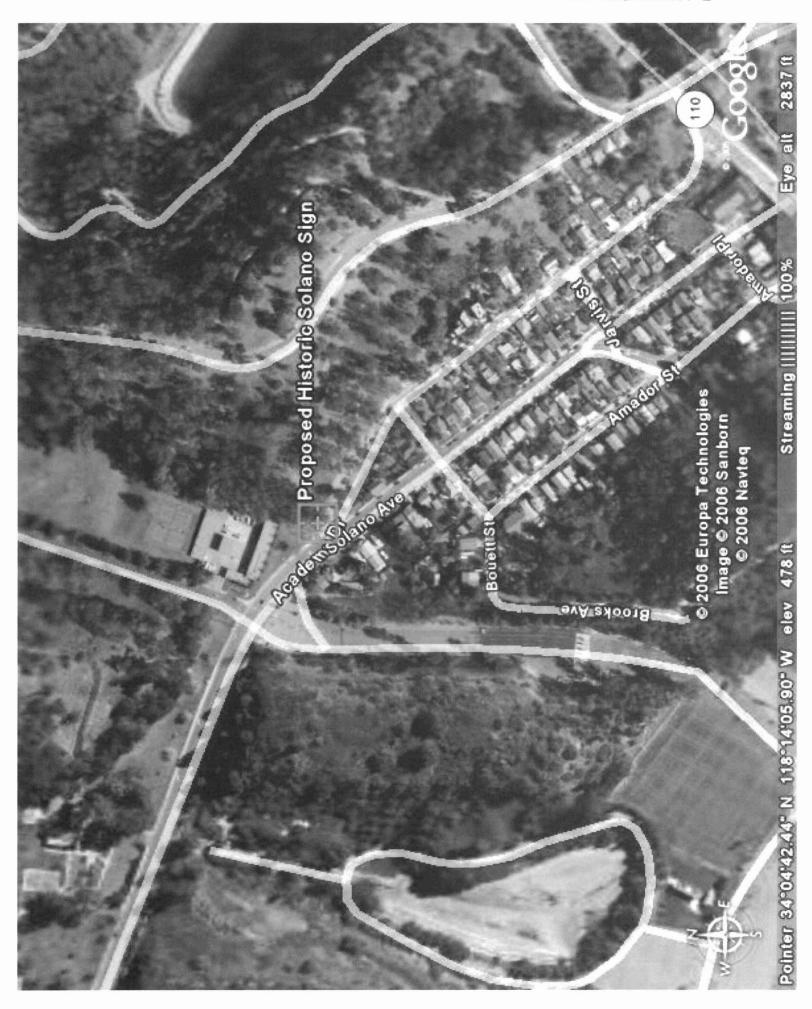

## **SUMMARY**:

The Historic Cultural Neighborhood Council (HCNC) of downtown Los Angeles has proposed the installation of the Solano Canyon Monument Sign. The sign will be installed near the intersection of Academy Drive and Solano Avenue behind the Elysian Park maintenance office building in Elysian Park, 835 Academy Road, Los Angeles, California 90012. (Attachment B)

The Solano Canyon Monument Sign will mark the entrance to a historic neighborhood on the southern boundary of Elysian Park. The Citizens Committee to Save Elysian Park (CCSEP) voted to accept the sign in October 2007. Additionally, the HCNC granted approval of the sign