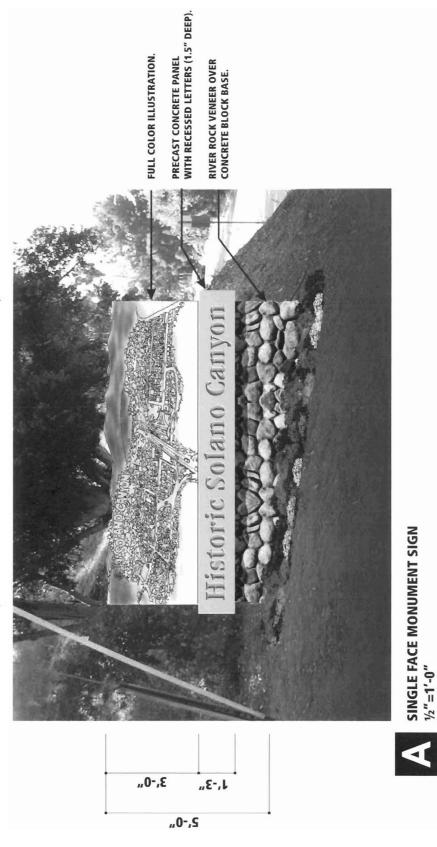

### REPORT OF GENERAL MANAGER

PG. 2 NO. <u>08-203</u>

in November 2007. HCNC has agreed to provide funding for the design, manufacture, and installation of the sign.

The Solano Canyon Monument Sign will be composed of a precast concrete panel, decorative engraved aluminum panel and river rock. The sign will be approximately 5 feet in height and 10 feet wide. The design elements of the proposed sign do not conflict with the Master Plan for Elysian Park. Council District 1 and Department staff have reviewed the proposal and recommend the installation of the sign. (Attachment C)