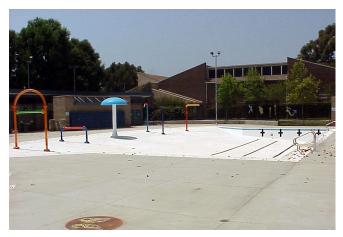

## Five pools served 120,559 swimmers in 2003.

The new Stoner Family Aquatic Center opened in 2003.

## **Seasonal Pools:**

MAR VISTA Built 1959

RUSTIC CANYON
Built 1961

STONER PARK Built 1931, Rebuilt 2003

WESTCHESTER
Built 1961

**Year Round Pools:** 

VENICE HIGH SCHOOL Built 1961

## **Special Issues**

The year round pool in this District, Venice, is operating on a day-to-day basis because of severely leaking pipes and a leaking roof; it is #4 priority for replacement. Mar Vista and Westchester both require major refurbishment. Stoner, rebuilt as a family aquatic center with slide and other play features in 2003, is an excellent model for a new style of recreation and park aquatic facility.