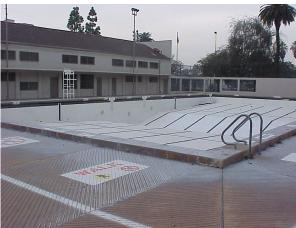

## **Council District 1**

## Four pools served 175,730 swimmers in 2003.



Lincoln Park Pool–the #1 replacement priority for the Department city-wide

## Seasonal Pools:

DOWNEY

Built 1918, Rebuilt 1939

**HIGHLAND PARK** 

Built 1948

LINCOLN PARK

**Built 1951** 

**Year Round Pools:** 

ECHO DEEP (recently closed)
Built 1982

## **Special Issues**

All pools in this Council District have been repaired repeatedly and are in imminent danger of failure. The #1 priority for pool replacement city-wide is Lincoln, the #3 priority is Downey, and the #12 priority is Highland Park. Echo Deep is already closed for major renovation. This District also features MacArthur Park Lake, where boat rental use is supervised by the Aquatics staff.



Closed for Renovation - Echo Deep