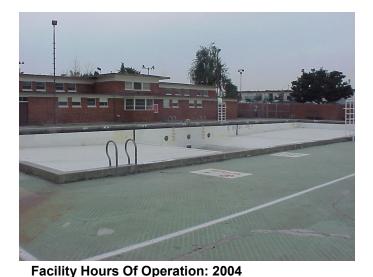

THE POOLS OF THE CITY OF LOS ANGELES Condition Report - July 2004

Chronie Conde

Council District 13 Hollywood Pool 1122 Cole Avenue Los Angeles 90038

Built: 1950 Capacity: 450 people

Summer of 2003: The pool served 20,725 patrons.

Median Household Income of the Area: \$20,342

Holiday Monday Tuesday Wednesday Thursday Friday Saturday Sunday 11AM TO **11AM TO** 11AM TO 11AM TO 11AM TO 12PM TO 12PM 1PM-5PM 3PM; 4PM 3PM; 4PM 3PM; 4PM TO 3PM; 4PM 3PM; 4PM 6PM TO 6PM 7PM TO 7PM TO 7PM TO 7PM TO 7PM Programs: SEASONAL POOL (OUTDOOR/ UNHEATED) Facility Features: Special Features: WATER SLIDE Sports Programs: NOVICE INNER TUBE WATER POLO NOVICE SWIM TEAM SYNCHRONIZED SWIMMING Other Programs: SWIM LESSONS