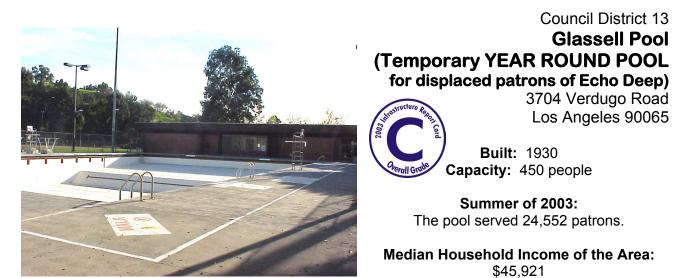

THE POOLS OF THE CITY OF LOS ANGELES Condition Report - July 2004

Facility Hours Of Operation: 2004

| Monday                                                                                                                                           | Tuesday                                            | Wednesday                  | Thursday                      | Friday                        | Saturday      | Sunday        | Holiday     |
|--------------------------------------------------------------------------------------------------------------------------------------------------|----------------------------------------------------|----------------------------|-------------------------------|-------------------------------|---------------|---------------|-------------|
| 11AM TO<br>3PM; 4PM<br>TO 8PM                                                                                                                    | 11AM TO<br>3PM; 4PM TO<br>8PM                      | 11AM TO 3PM;<br>4PM TO 8PM | 11AM TO<br>3PM; 4PM TO<br>8PM | 11AM TO<br>3PM; 4PM<br>TO 8PM | 1PM TO<br>6PM | 1PM TO<br>6PM | 1PM-<br>5PM |
| Programs:                                                                                                                                        |                                                    |                            |                               |                               |               |               |             |
|                                                                                                                                                  |                                                    |                            |                               |                               |               |               |             |
| Facility Featu                                                                                                                                   | Facility Features: YR ROUND POOL (OUTDOOR/ HEATED) |                            |                               |                               |               |               |             |
| Sports Programs: NOVICE INNER TUBE WATER POLO<br>NOVICE SPRINGBOARD DIVE TEAM<br>NOVICE SYNCHRONIZED SWIM TEAM<br>NOVICE SWIM TEAM<br>WATER POLO |                                                    |                            |                               |                               |               |               |             |
| Other Programs: LIFEGUARD TRAINING PROGRAM<br>SWIM LESSONS (YOUTH/ ADULTS, PARENT/CHILD)<br>JUNIOR LIFEGUARD TRAINING<br>AQUACISE                |                                                    |                            |                               |                               |               |               |             |

This site, rebuilt in 1981, requires new equipment, pool deck and drains, a new sewer line, and major refurbishment to the bathhouse including upgrades to comply with ADA.

| Glas | Glassell Pool – Immediate Repairs Needed                   |                       |  |  |  |  |
|------|------------------------------------------------------------|-----------------------|--|--|--|--|
| 1    | Paint and caulk pool tank                                  | \$55,000              |  |  |  |  |
| 2    | Lighting throughout building                               | \$8,000               |  |  |  |  |
| 3    | Pump; filter; heater system-by contractor                  | \$150,000             |  |  |  |  |
| 4    | Replace deck                                               | \$180,000             |  |  |  |  |
| 5    | Install new sewer line from the backwash pit to the street | \$75,000 BOE estimate |  |  |  |  |
| 6    | Ladders, anchors, lifeguard towers, diving board stands    | \$20,000              |  |  |  |  |
| 7    | Refurbish bath house: paint (interior and exterior),       | \$100,000             |  |  |  |  |
|      | plumbing fixtures, tile, floors, doors and partitions.     |                       |  |  |  |  |
|      | TOTAL                                                      | \$588,000             |  |  |  |  |