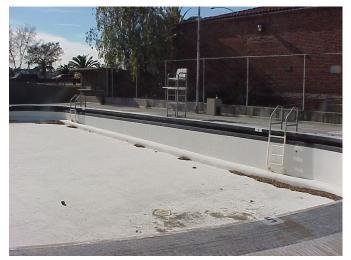

THE POOLS OF THE CITY OF LOS ANGELES Condition Report - July 2004

Facility Hours Of Operation: 2004

Council District 13 Echo Shallow Pool 1632 Bellevue Ave Los Angeles 90026

Built: 1912 Rebuilt: 1956 and 1962 Capacity: 180 people

> Summer of 2003: The pool served 8,333 patrons.

Median Household Income of the Area: \$30,383

| Monday  | Tuesday | Wednesday | Thursday | Friday  | Saturday | Sunday  | Holiday |
|---------|---------|-----------|----------|---------|----------|---------|---------|
| 11AM TO | 11AM TO | 11AM TO   | 11AM TO  | 11AM TO | 12PM TO  | 12PM TO | 1PM-5PM |
| 5PM     | 5PM     | 5PM       | 5PM      | 5PM;    | 6PM      | 6PM     |         |