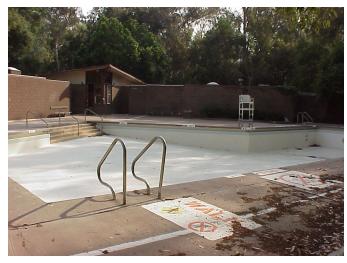

# Council District 11 **Rustic Canyon Pool**601 Latimer Road Pacific Palisades 90272

Built: 1961
Capacity: 131 people

**Summer of 2003:** The pool served 6,722 patrons.

Median Household Income of the Area: \$187,895

This pool needs a new deck and drains, and refurbishment of the bathhouse to meet ADA standards.

| Ru | Rustic Canyon Pool – Immediate Repairs Needed |           |  |  |  |  |
|----|-----------------------------------------------|-----------|--|--|--|--|
| 1  | Paint and caulk pool tank                     | \$50,000  |  |  |  |  |
| 2  | Filter room piping                            | \$4,500   |  |  |  |  |
| 3  | Paint interior and exterior of building       | \$47,000  |  |  |  |  |
| 4  | Deck and drains                               | ?         |  |  |  |  |
| 5  | Refurbish bathhouse                           | ?         |  |  |  |  |
| TC | TAL                                           | \$101,500 |  |  |  |  |