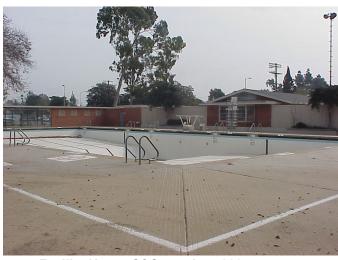

## **Mar Vista Pool**

11655 Palms Boulevard Los Angeles 90066

Built: 1959 Capacity: 360 people

#### Summer of 2003:

The pool served 20,732 patrons.

Bathhouse needs renovation including upgrades to meet ADA requirements. The deck is cracked and the deck drains are broken underground.

| Ma | Mar Vista Pool – Immediate Repairs Needed           |           |  |  |  |  |
|----|-----------------------------------------------------|-----------|--|--|--|--|
| 1  | Paint and caulk pool tank                           | \$55,000  |  |  |  |  |
| 2  | Replace deck and deck drains                        | \$300,000 |  |  |  |  |
| 3  | Replace top concrete on surge pit                   | \$18,000  |  |  |  |  |
| 4  | Ladders, anchors, lifeguard towers, diving board    | \$20,000  |  |  |  |  |
|    | stands, and other hardware                          |           |  |  |  |  |
| 5  | Refurbish bath house: paint (interior and           | \$120,000 |  |  |  |  |
|    | exterior), plumbing fixtures, floors, tiles, doors, |           |  |  |  |  |
|    | lighting fencing, and partitions.                   |           |  |  |  |  |
| TC | PTAL                                                | \$513,000 |  |  |  |  |