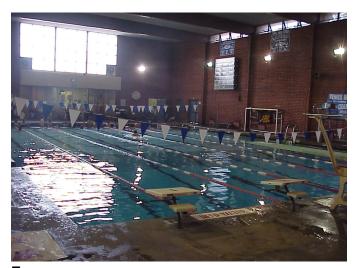

# Venice High School Pool (YEAR ROUND POOL)

2490 Walgrove Avenue Los Angeles 90066

Built: 1961
Capacity: 206 people

Calendar 2003:

The pool served 63,669 patrons.

Median Household Income of the Area:

\$49,338

### **Programs:**

| . rogramo.         |                                                                                                                                                                                         |
|--------------------|-----------------------------------------------------------------------------------------------------------------------------------------------------------------------------------------|
|                    |                                                                                                                                                                                         |
| Facility Features: | YR ROUND POOL (INDOOR/ HEATED)                                                                                                                                                          |
| Sports Programs:   | NOVICE INNER TUBE WATER POLO TEAM NOVICE SPRINGBOARD DIVING TEAM NOVICE SWIM TEAM NOVICE SYNCHRONIZED SWIM TEAM SPECIAL OLYMPICS SWIM TEAM US SYNCHRONIZED SWIMMING                     |
| Other Programs:    | ADULT LAP SWIMMING AQUACIZE (WATER EXERCISE) LIFEGUARD TRAINING PROGRAM JUNIOR LIFEGUARD TRAINING STROKE TECHNIQUE CLASS SWIM LESSONS (GROUP/PRIVATE/SEMI-PRIVATE MASTERS SWIM TRAINING |

This pool remains open on a tenuous day-to day basis and needs complete replacement, including modifications for ADA accessibility.

#4 Priority for Replacement

**Facility Hours Of Operation: 2004** 