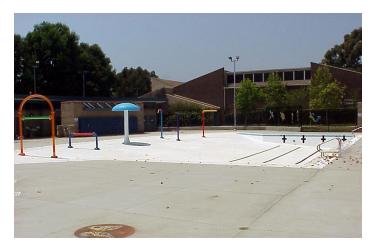

# Council District 11 **Stoner Park Pool**1831 Stoner Avenue Los Angeles 90025

Built: 1931 Replaced: 2003 Capacity: 264 people

Summer of 2003:

The pool served 12,846 patrons.

Median Household Income of the Area: \$46,563

This is a brand new facility, ADA compliant. The pool and the bathhouse, replacing the old pool, were opened June 2003. The pool features a zero depth (beach-like) pool, lap lanes, a water slide, and a bathhouse with changing rooms and a multipurpose room.